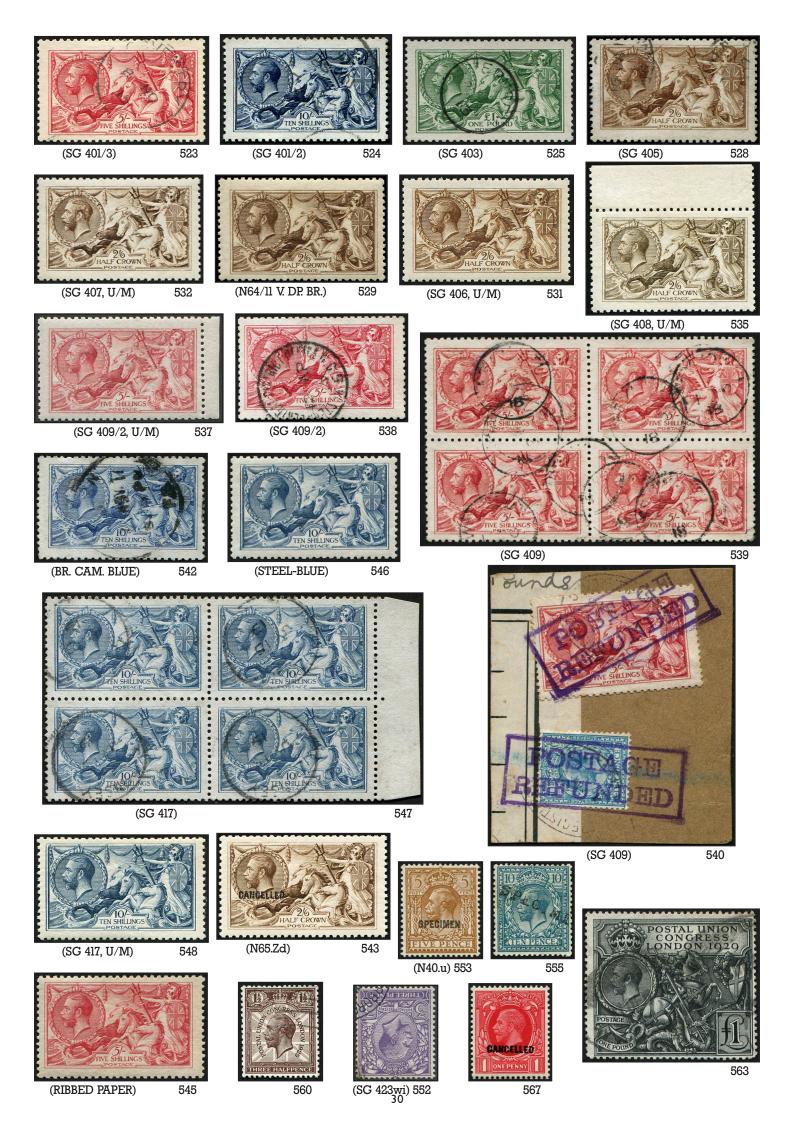

|      |
|                         |                                                                                                                                                                                                               |      |

You can view lots in numerical order, see them in full size and bid directly our website: <u>www.embassystamps.co.uk</u>



Est: £24 501





Est: £30 504



576

550

P.P.- 6

POSTAGE S. D.

PARCEL

1.1





POST.

558

Est: £22 510

-----



544



Cashs) WASHING RIBBONS IDEAL FOR SHOULDER STRAPS

.....

CASH'S

ent you free of charge. & J. CASH LTD.

NTRY









578

















:





















(SG 399, U/M)

519

(SG 401/3, CAR-RED)







(MAY.29.1840)

alan Edmiston Poste Restante Upacombe.



(SG 889y PHOS OMITTED) 637

















Joseph K. Aston Esque Bounty Office, Westminster. Magleterre POST CARD 155 THE ADDRESS ONLY TO BE WRITTEN ON THIS SID To be posted at the House of Commons only. To Mrs Horsley 156 Warwick St Post Paid.-ONE PENNY.-Weight not to exceed 2 oz. London Wilem Gouges S.W. hichestio (FIRST DAY OF ISSUE) 151 1 Mess? Forthische Folicitors. faxmund ha (Pl.2) 39 1.1.9. POSTAGE TWO PENCE. 06 B



PO Box 751 Farnham GU9 IQX E-mail: info@embassystamps.co.uk web: www.embassystamps.co.uk

Tel: (01483 811168)