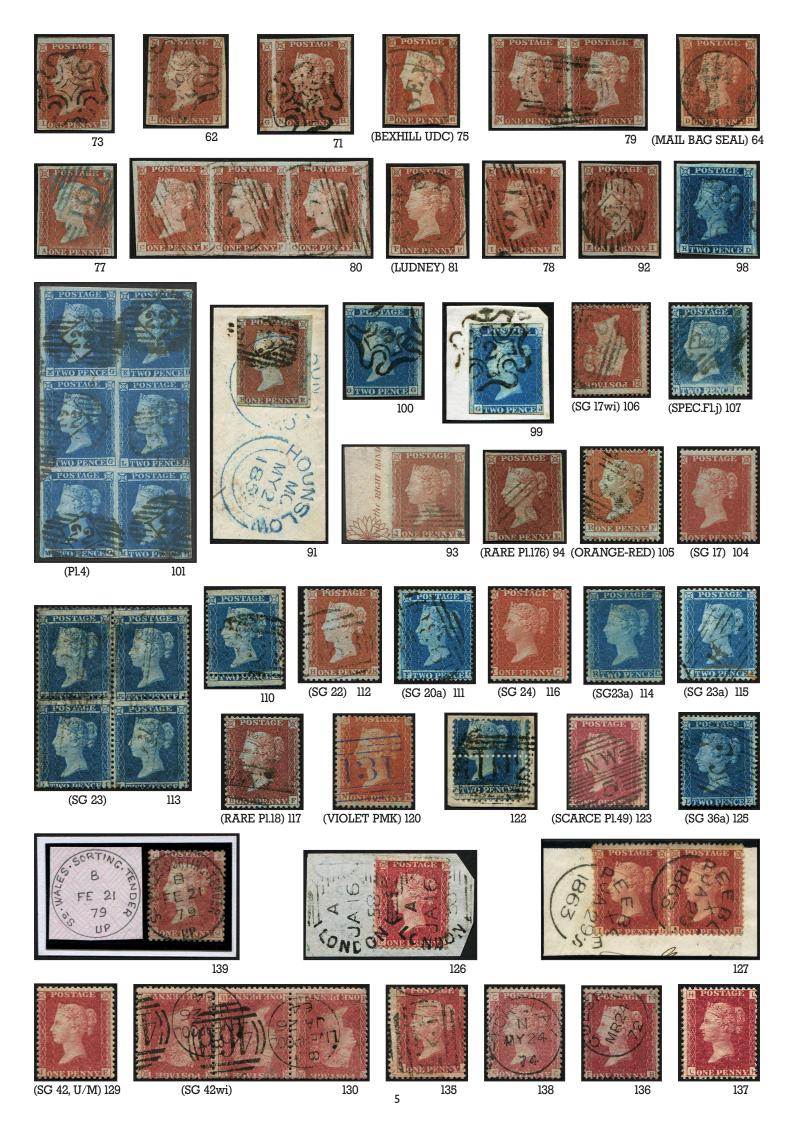

NONGMO

USWATE

52

INY

65

13

(SG 26wi) 118

(SG 36) 124

(Pl.8) 147

(SG 53as) 163

(Pl.2)

218

(Pl.ll) 49

(SG 82) 183

(SG 60) 166

(SG 76) 180

(ROYAL REPRINT) 131

108

224

(SG 56 'DEEP') 169

(U/M) 235

(U/M) 257

(SG 68wi) 177

(U/M) 201

(U/M) 292

2

(SG 98) 196

(L/M) 204

(SG 125s) 216

(SG 84d)

П

Est: £34 513