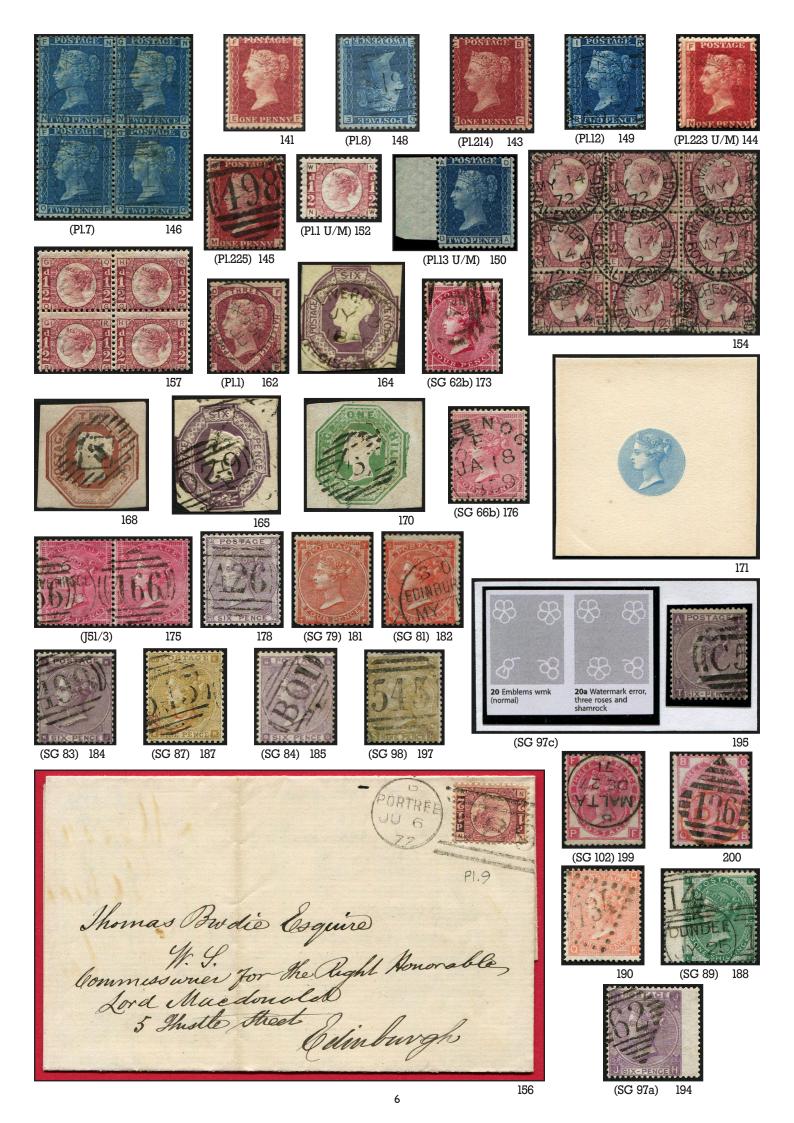

NONGMO

USWATE

52

INY

65

13

(SG 26wi) 118

(SG 36) 124

(Pl.8) 147

(SG 53as) 163

(Pl.2)

218

(Pl.ll) 49

(SG 82) 183

(SG 60) 166

(SG 76) 180

(ROYAL REPRINT) 131

108

224

(SG 56 'DEEP') 169

(U/M) 235

(U/M) 257

(SG 68wi) 177

(U/M) 201

(U/M) 292

2

(SG 98) 196

(L/M) 204

(SG 125s) 216

(SG 84d)

П

Est: £34 513