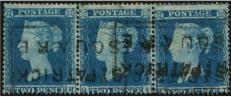

| 20 | 06 (E61835) 9d SG 110 <u>RED 'PD' TRANSIT CANCEL.</u> super                                                                               |        | 23       |
|----|-------------------------------------------------------------------------------------------------------------------------------------------|--------|----------|
|    | complete strike on copy with light black cancels.<br>Scarce on this value.                                                                | £145   | 23       |
| 20 | 07 (E75554) 9d SG III <u>'PALE-STRAW' MINT,</u> fresh good M/M<br>with fine gum. Scarce. (c. £2,400)                                      | £575   | 23       |
| 20 | 08 <sup>(E75429)</sup> 9d SG 111 'Pale Straw' <u>VFU</u> , crisp                                                                          | 2070   | 23       |
| 24 | 'Douglas.I.O.M. 1872' CDS. (c. £300)                                                                                                      | £135   |          |
| 20 | 09 (E67151) 10d SG 112s OVPT. 'SPECIMEN' TYPE 5, good fresh<br>M/M (light gum bend), lovely colour, fine looker. (c.                      |        | 23<br>23 |
|    | £500)                                                                                                                                     | £110   | 25       |
| 2  | 10 <sup>(E67319)</sup> I/- SG 117, PI.5 <u>VFU</u> , bottom marginal with inscription, light 'Manchester.1871' CDS. Pretty.               | £25    | 23       |
| 2  | II (E66400) 2/- SG II8 'Dull-Blue' VFU, 'Mark Lane. 1875' CDS.                                                                            |        | 23       |
| 2  | Fresh. (c. £225)<br>12 <sup>(E71040)</sup> <u>2/- SG 120b 'MILKY-BLUE' GU,</u> London '72' numeral                                        | £110   |          |
| 2  | & CDS, couple nibbled perfs & a little soiled. Fine                                                                                       |        | 23       |
| 2  | colour & scarce. (c. £2,000)                                                                                                              | £195   |          |
| 2  | 13 (E75620) <u>2/- BROWN SG 121 MINT,</u> good M/M & sound<br>but gum toned. Superior filler. (c. £30,000)                                | £3,450 | 24       |
|    | 872 SG 122-125                                                                                                                            |        |          |
|    | 14 <sup>(E64144)</sup> 6d SG 122 <u>'DEEP CHESTNUT'</u> 'A25.MALTA.1872'                                                                  |        | 24       |
|    | complete duplex tying to small piece. Very pretty. (c.                                                                                    |        |          |
| 2  | £125 as GB)<br>15 <sup>(E75823)</sup> <u>6d SG 124a, PI.12 'PALE CHESTNUT'</u>                                                            | £55    | 24       |
|    | (ABNORMAL) 'TL' IMPRIMATUR superb fresh,                                                                                                  |        | 24       |
|    | fine four margins, rare. (Ex. Verus) (Spec.J80/2) (c.<br>£6,800)                                                                          | £2,200 | 24       |
| 2  | 16 (E75668) 6d Grey SG 125s, OVPT. 'SPECIMEN' TYPE 9.                                                                                     | ,      | <u> </u> |
|    | superb fresh L/M fab quality, With Wenvoe Cert (c.<br>£375)                                                                               | £160   | 24       |
|    | 2010)                                                                                                                                     | 2100   | 24       |
|    | 867 HIGH VALUES SG 126-137                                                                                                                |        |          |
| 2  | 17 (E75588) 5/- SG 127, PI.1 <u>VFU</u> , super crisp 'Leeds.1872' CDS,<br>fresh & pretty. (c. £725)                                      | £240   | 24       |
| 2  | 18 <sup>(E73621)</sup> 5/- SG 127, <u>PI.2 'PALE-ROSE' VFU</u> , 'Greenock.1875'                                                          |        |          |
| 2  | CDS, fresh & pretty of this scarcer plate. (c. £1,500)<br>19 (E75661) <u>10/- GREEN SG 128 VFU</u> , well centred, crisp                  | £475   | 24       |
| 2  | 'Greenock.1882' CDS. Fresh. With BPA Cert (c.                                                                                             |        |          |
| 2' | £3,200)<br>20 <sup>(E65818)</sup> <u>10/- GREEN SG 128 FU,</u> London 'L.S.5' numeral,                                                    | £1,150 | 24       |
| ~  | re-perfed on R/H side, otherwise fresh, sound & good                                                                                      |        |          |
| 2  | colour. Superior filler. (c. £3,200)<br>21 <sup>(E75688)</sup> <u>£1 BROWN SG 129 VFU,</u> crisp complete                                 | £350   | 25       |
| 24 | 'Glasgow.1882' CDS, well centred & fresh. (c. £4,000)                                                                                     | £1,650 | 25       |
| 22 | 22 (E75601) 10/- GREEN SG 131 (ANCHOR ON 'BLUED')                                                                                         |        |          |
|    | <b>FU,</b> perfectly centred, 'Chipping Norton.1883' CDS 8 box cancels. Fresh, sound & fine colour. (c. £4,750)                           | £1,575 | 25       |
| 22 | 23 (E73755) <u><b>£I BROWN SG I32s (wmk.anchor, blued</b></u>                                                                             |        | 25       |
|    | paper) OVPT. 'SPECIMEN' TYPE 9, U/M, TOP<br>MARGINAL stunning quality, rare to get U/M. With                                              |        |          |
| ~  |                                                                                                                                           | £6,500 | 25       |
| 2. | 24 <sup>(E75829)</sup> £5 Orange SG 133 <u>(ON 'BLUED PAPER') VFU,</u><br>neat complete 'Bexley.1888' CDS, fine bluing, tiny              |        |          |
|    | corner crease lower left. Fine looker. (c. £13,000)                                                                                       | £2,950 | 25       |
| 2. | 25 (E70907) <u>10/- GREEN SG 135 (WMK.ANCHOR) VFU.</u><br><u>WELL CENTRED</u> upright 'Liverpool.1884' CDS, fine                          |        | 25       |
| _  | colour.                                                                                                                                   | £1,950 |          |
| 22 | 26 (E75660) <u>£5 ORANGE SG 137 MINT,</u> superb fresh L/M,<br>lovely gum & no creasing. (c. £10,000)                                     | £5,800 |          |
|    |                                                                                                                                           | 20,000 | 18       |
|    | 873-80 SG 138-156                                                                                                                         |        | 25       |
| 22 | 27 <sup>(E67247)</sup> 2 <sup>1</sup> / <sub>2</sub> d SG 139, Pl.1 <u>MINT</u> , well centred, good fresh<br>M/M. fine colour. (c. £675) | £220   | 25       |
| 22 | 28 (E70054) 21/2d SG 141, PI.6 <u>'C' (CONSTANTINOPLE)</u> fine                                                                           |        | 25       |
| 2  | strike, good colour. (c. £85 as GB)<br>29 <sup>(E70055)</sup> 2½d SG 141, PI.8 'PI' <u>IMPRIMATUR</u> good M/M,                           | £22    | 23       |
|    | four close-fine margins. Scarce. (c. £2,500)                                                                                              | £550   | 26       |
| 27 |                                                                                                                                           |        |          |
| Ζ. | 30 (E66369) 21/2d SG 141, Pl.8 <u>'A25' (MALTA)</u> crisp strike on fresh copy with strong colour. (c. £85 as GB)                         | £28    |          |