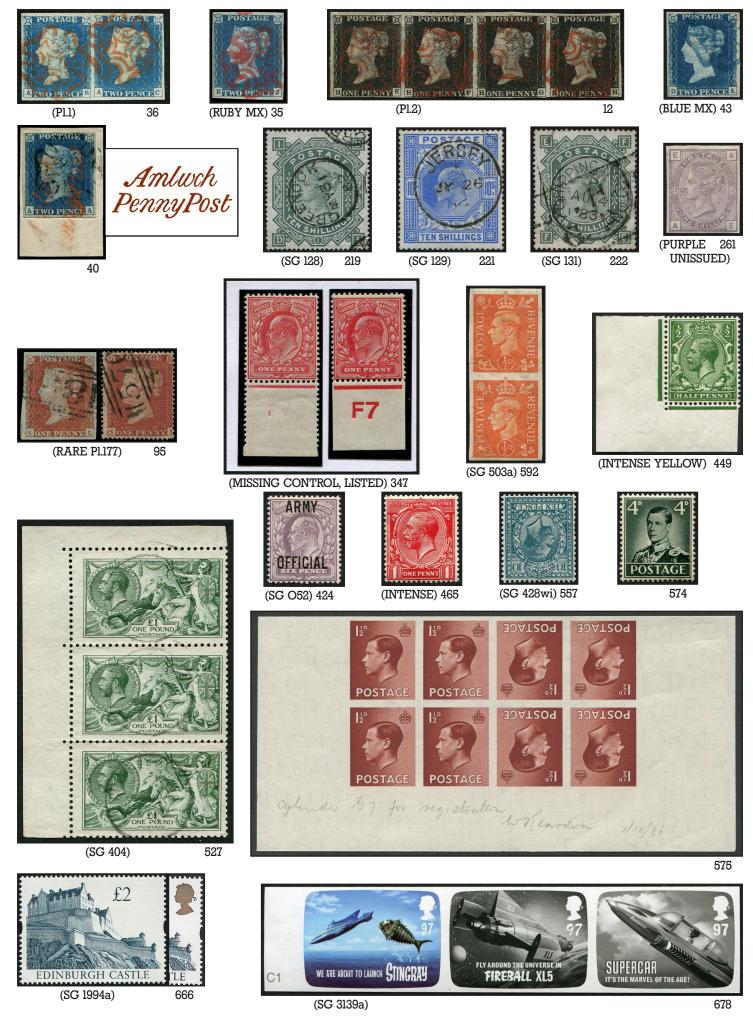

75595

Est: £85 505

|    |          | BLACK SG 1-3                                                                                                      |        |
|----|----------|-------------------------------------------------------------------------------------------------------------------|--------|
| I  | (E75831) | 1840 Id HOUSE OF COMMONS ENVELOPE                                                                                 |        |
|    |          | IN 'BLACK' SG PE9 to 'Chichester.Fb.1840' signed                                                                  |        |
|    |          | by 'l. C. Smith', small soils top right. Fresh & pretty.                                                          | (075   |
| h  | (F75669) | (c. £3,000)<br>1840 2d Mulready Letter sheet Stereo 'A90' <u>MINT,</u>                                            | £875   |
| 2  | (2/0007) | superb fresh. (c. £420)                                                                                           | £175   |
| 3  | (E75395) | 1839 TREASURY COMPETITION WHITING                                                                                 | 2175   |
| 5  |          | EMBOSSED ESSAY IN BLUE (NO.23) 'VR.POST                                                                           |        |
|    |          | OFFICE.1d' few small thins but fresh & fine.                                                                      | £275   |
| 4  | (E75393) | 1839 TREASURY COMPETITION 'CONGREVE'                                                                              |        |
|    |          | ESSAY Id IN BLACK & RED, fresh & fine colour. (c.                                                                 |        |
|    |          | £1,600)                                                                                                           | £380   |
| 5  |          | 1840 Id RAINBOW TRIAL (STATE 3) IN                                                                                |        |
|    |          | <b>'DEEP-BLUE'</b> (on white wove paper with added                                                                |        |
|    |          | prussiate in paper) with notation 'CP' in pencil.<br>Superb fresh & an exhibition piece. (Spec.DP20C/a)           | £1,250 |
| 6  | (E56999) | Id Pl.Ia 'CJ-CK' <u>(SG 3, GREY-BLACK WORN</u>                                                                    | 21,230 |
| Ŭ  |          | PLATE) PAIR superb used upright 'orange/red'                                                                      |        |
|    |          | MX's, fine four margins & very pretty. (Cat £1800)                                                                | £900   |
| 7  | (E75830) | Id PI.1a 'PD' USED ON 'MAY.29th.1840' ON                                                                          |        |
|    |          | <b>ENTIRE</b> fine four margins & crisp red MX, from                                                              |        |
|    |          | 'Cheltenham-London' very scarce to get any 'May'                                                                  |        |
|    |          | date on the front of the cover). (c. £2,000)                                                                      | £650   |
| 8  | (E75587) | Id PI.1a 'JG' USED ON 'MAY.15th.1840' tied by two                                                                 |        |
|    |          | <u>'RED' MX's,</u> fine four margins. (Double strikes of MX used in May. 1840 are very scarce. (c. £3,250 on full |        |
|    |          | cover)                                                                                                            | £375   |
| 9  | (E75549) | Id PI.Ia 'SA' <u>SG 3 'GREY-BLACK' VFU,</u> lovely 'orange/                                                       | 2070   |
|    |          | red' MX, fine four-large margins. Pretty. (Spec.AS2)                                                              |        |
|    |          | (c. £350)                                                                                                         | £175   |
| 10 | (E75450) | Id PI.Ib 'HJ' 'HUGICUS-GIGANTICUS (unofficial                                                                     |        |
|    |          | Latin for a 'big one'!) VFU, light red MX, four fine-                                                             |        |
|    |          | gigantic margins.                                                                                                 | £295   |
| 11 | (E75449) | Id PI.Ib 'FK' <u>(SG I 'INTENSE-BLACK') VFU,</u> neat                                                             |        |
|    |          | crisp black MX, four fine-large margins. Amazing intensity of colour. (Spec.AS4) (c. £525)                        | £240   |
| 12 | (E75822) | Id PI.2 'HE-HH' <u>STRIP OF FOUR SUPERB</u>                                                                       | 2270   |
| 12 | · · ·    | USED, crisp 'red' MX's, four close-fine margins (just                                                             |        |
|    |          | touching on 'HF'). Sound, pretty & scarce.                                                                        | £1,850 |
| 13 | (E75399) | Id PI.2 'PB' RE-CUT LETTER SQ superb used, crisp                                                                  |        |
|    |          | part red MX, four fine-huge margins. Very pretty.                                                                 |        |
|    |          | (Spec.A14d) (c. £450)                                                                                             | £275   |
| 14 | (E75433) | Id PI.2 'IH' (SG I 'INTENSE-BLACK') VFU, neat black                                                               |        |
|    |          | MX, four good-large margins. Stunning colour. (Spec.                                                              | £275   |
| 15 |          | AS4) (c. £525)<br>Id PI.3 'JJ' <u>VARIETY, ON 'BLEUTE' PAPER</u> VFU, light                                       | LZIJ   |
| 15 | ()       | red MX, good four margins. Scarce. (Spec.AS20e) (c.                                                               |        |
|    |          | £800)                                                                                                             | £240   |
| 16 | (E75400) | Id PI.4 <u>'SC' RE-ENTRY MINT,</u> four clear-fine                                                                |        |
|    |          | margins, good M/M (slightly patchy gum), very scarce                                                              |        |
|    |          | to get a 're-entry' mint. (Spec.AS23.a) (c. £14,500)                                                              | £1,950 |
| 17 | (E52330) | Id PI.5 'TH' VARIETY, 'VERY INTENSE-BLACK' VFU,                                                                   |        |
|    |          | part bottom sheet marginal, crisp black MX, fine four                                                             | (205   |
|    | (575447) | margins. Amazing 'uber' intense colour.                                                                           | £295   |
| 18 | (2/344/) | Id PI.6 'TA-TB' <u>PAIR</u> VFU light red MX's, four good margins. (c. £1,250)                                    | £420   |
| 19 | (E75398) | Id PI.6 'QA' <u>'PINKISH' MX,</u> lovely strike on fine four                                                      | L720   |
|    | · · ·    | margin copy. Unusual & pretty. Scarce!                                                                            | £375   |
| 20 | (E75432) | Id PI.6 'DH' <u>'RUBY' MX,</u> very fine neat complete                                                            |        |
|    |          | upright strike four fine margins. Lovely colour &                                                                 |        |
|    |          | pretty. (Spec.AS41.ve) (c. £800)                                                                                  | £350   |
| 21 | (E53446) | Id PI.7 'GA' VFU, four large-huge margins, neat black                                                             |        |
|    |          | MX, pretty & a big stamp.                                                                                         | £295   |
| 22 | (E75444) | Id PI.7 'FF' <u>VFU</u> , light red MX, four good-huge                                                            | CI 45  |
| ~~ | (E74093) | margins. (c. $\pounds$ 400)                                                                                       | £145   |
| 23 |          | Id PI.8 'KB' <u>U/M</u> , superb fresh with wonderful gum, four close-fine margins. A scarce plate to get. (Spec. |        |
|    |          | AS49) (c. £16,500)                                                                                                | £2,500 |
| 24 |          | Id PI.8 'LA' (SG 2wi, 'WMK.INV') VFU, light red                                                                   | ,      |
|    |          | MX, four good margins. Sound & rare on this plate.                                                                |        |
|    |          | (Spec.AS49d) (c. £3,750)                                                                                          | £950   |
|    |          |                                                                                                                   |        |