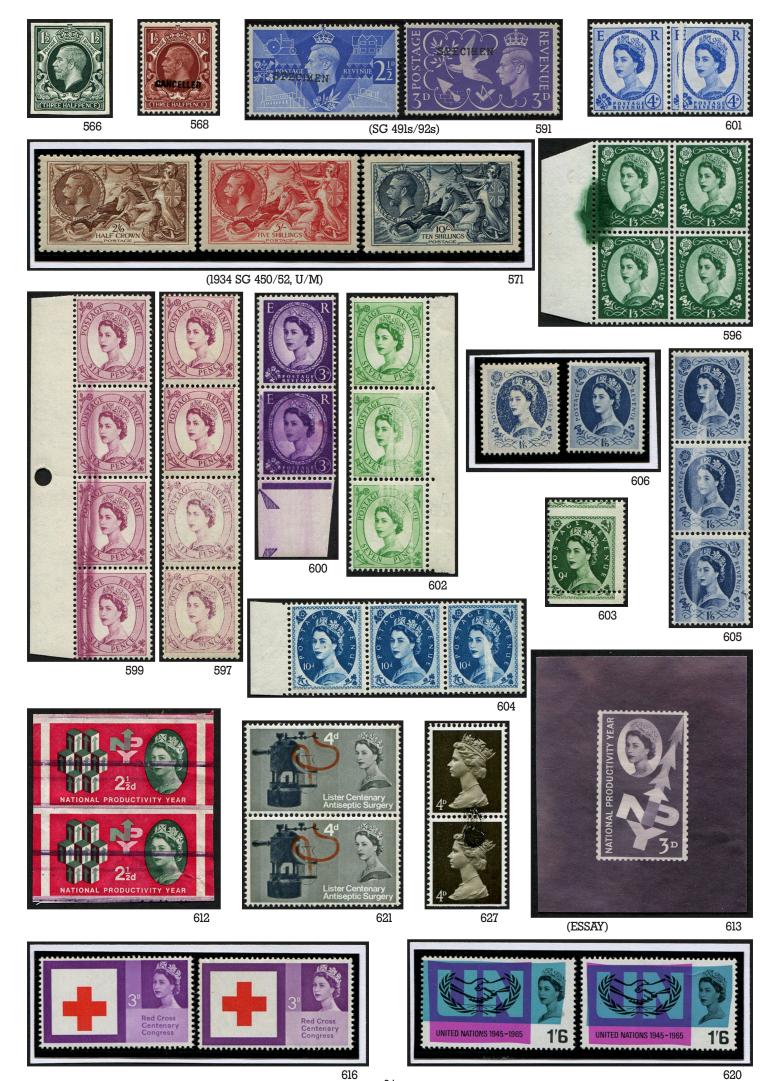

(U/M) 292

2

(SG 98) 196

(L/M) 204

(SG 125s) 216

(SG 84d)

П

Est: £34 513

75595

Est: £85 505

|    |          | BLACK SG 1-3                                                                                                      |        |
|----|----------|-------------------------------------------------------------------------------------------------------------------|--------|
| I  | (E75831) | 1840 Id HOUSE OF COMMONS ENVELOPE                                                                                 |        |
|    |          | IN 'BLACK' SG PE9 to 'Chichester.Fb.1840' signed                                                                  |        |
|    |          | by 'l. C. Smith', small soils top right. Fresh & pretty.                                                          | (075   |
| h  | (F75669) | (c. £3,000)<br>1840 2d Mulready Letter sheet Stereo 'A90' <u>MINT,</u>                                            | £875   |
| 2  | (2/0007) | superb fresh. (c. £420)                                                                                           | £175   |
| 3  | (E75395) | 1839 TREASURY COMPETITION WHITING                                                                                 | 2175   |
| 5  |          | EMBOSSED ESSAY IN BLUE (NO.23) 'VR.POST                                                                           |        |
|    |          | OFFICE.1d' few small thins but fresh & fine.                                                                      | £275   |
| 4  | (E75393) | 1839 TREASURY COMPETITION 'CONGREVE'                                                                              |        |
|    |          | ESSAY Id IN BLACK & RED, fresh & fine colour. (c.                                                                 |        |
|    |          | £1,600)                                                                                                           | £380   |
| 5  |          | 1840 Id RAINBOW TRIAL (STATE 3) IN                                                                                |        |
|    |          | <b>'DEEP-BLUE'</b> (on white wove paper with added                                                                |        |
|    |          | prussiate in paper) with notation 'CP' in pencil.<br>Superb fresh & an exhibition piece. (Spec.DP20C/a)           | £1,250 |
| 6  | (E56999) | Id Pl.Ia 'CJ-CK' <u>(SG 3, GREY-BLACK WORN</u>                                                                    | 21,230 |
| Ŭ  |          | PLATE) PAIR superb used upright 'orange/red'                                                                      |        |
|    |          | MX's, fine four margins & very pretty. (Cat £1800)                                                                | £900   |
| 7  | (E75830) | Id PI.1a 'PD' USED ON 'MAY.29th.1840' ON                                                                          |        |
|    |          | <b>ENTIRE</b> fine four margins & crisp red MX, from                                                              |        |
|    |          | 'Cheltenham-London' very scarce to get any 'May'                                                                  |        |
|    |          | date on the front of the cover). (c. £2,000)                                                                      | £650   |
| 8  | (E75587) | Id PI.1a 'JG' USED ON 'MAY.15th.1840' tied by two                                                                 |        |
|    |          | <u>'RED' MX's,</u> fine four margins. (Double strikes of MX used in May. 1840 are very scarce. (c. £3,250 on full |        |
|    |          | cover)                                                                                                            | £375   |
| 9  | (E75549) | Id PI.Ia 'SA' <u>SG 3 'GREY-BLACK' VFU,</u> lovely 'orange/                                                       | 2070   |
|    |          | red' MX, fine four-large margins. Pretty. (Spec.AS2)                                                              |        |
|    |          | (c. £350)                                                                                                         | £175   |
| 10 | (E75450) | Id PI.Ib 'HJ' 'HUGICUS-GIGANTICUS (unofficial                                                                     |        |
|    |          | Latin for a 'big one'!) VFU, light red MX, four fine-                                                             |        |
|    |          | gigantic margins.                                                                                                 | £295   |
| 11 | (E75449) | Id PI.Ib 'FK' <u>(SG I 'INTENSE-BLACK') VFU,</u> neat                                                             |        |
|    |          | crisp black MX, four fine-large margins. Amazing intensity of colour. (Spec.AS4) (c. £525)                        | £240   |
| 12 | (E75822) | Id PI.2 'HE-HH' <u>STRIP OF FOUR SUPERB</u>                                                                       | 2270   |
| 12 | · · ·    | USED, crisp 'red' MX's, four close-fine margins (just                                                             |        |
|    |          | touching on 'HF'). Sound, pretty & scarce.                                                                        | £1,850 |
| 13 | (E75399) | Id PI.2 'PB' RE-CUT LETTER SQ superb used, crisp                                                                  |        |
|    |          | part red MX, four fine-huge margins. Very pretty.                                                                 |        |
|    |          | (Spec.A14d) (c. £450)                                                                                             | £275   |
| 14 | (E75433) | Id PI.2 'IH' (SG I 'INTENSE-BLACK') VFU, neat black                                                               |        |
|    |          | MX, four good-large margins. Stunning colour. (Spec.                                                              | £275   |
| 15 |          | AS4) (c. £525)<br>Id PI.3 'JJ' <u>VARIETY, ON 'BLEUTE' PAPER</u> VFU, light                                       | LZIJ   |
| 15 | ()       | red MX, good four margins. Scarce. (Spec.AS20e) (c.                                                               |        |
|    |          | £800)                                                                                                             | £240   |
| 16 | (E75400) | Id PI.4 <u>'SC' RE-ENTRY MINT,</u> four clear-fine                                                                |        |
|    |          | margins, good M/M (slightly patchy gum), very scarce                                                              |        |
|    |          | to get a 're-entry' mint. (Spec.AS23.a) (c. £14,500)                                                              | £1,950 |
| 17 | (E52330) | Id PI.5 'TH' VARIETY, 'VERY INTENSE-BLACK' VFU,                                                                   |        |
|    |          | part bottom sheet marginal, crisp black MX, fine four                                                             | (205   |
|    | (575447) | margins. Amazing 'uber' intense colour.                                                                           | £295   |
| 18 | (2/344/) | Id PI.6 'TA-TB' <u>PAIR</u> VFU light red MX's, four good margins. (c. £1,250)                                    | £420   |
| 19 | (E75398) | Id PI.6 'QA' <u>'PINKISH' MX,</u> lovely strike on fine four                                                      | L720   |
|    | · · ·    | margin copy. Unusual & pretty. Scarce!                                                                            | £375   |
| 20 | (E75432) | Id PI.6 'DH' <u>'RUBY' MX,</u> very fine neat complete                                                            |        |
|    |          | upright strike four fine margins. Lovely colour &                                                                 |        |
|    |          | pretty. (Spec.AS41.ve) (c. £800)                                                                                  | £350   |
| 21 | (E53446) | Id PI.7 'GA' VFU, four large-huge margins, neat black                                                             |        |
|    |          | MX, pretty & a big stamp.                                                                                         | £295   |
| 22 | (E75444) | Id PI.7 'FF' <u>VFU</u> , light red MX, four good-huge                                                            | CI 45  |
| ~~ | (E74093) | margins. (c. $\pounds$ 400)                                                                                       | £145   |
| 23 |          | Id PI.8 'KB' <u>U/M</u> , superb fresh with wonderful gum, four close-fine margins. A scarce plate to get. (Spec. |        |
|    |          | AS49) (c. £16,500)                                                                                                | £2,500 |
| 24 |          | Id PI.8 'LA' (SG 2wi, 'WMK.INV') VFU, light red                                                                   | ,      |
|    |          | MX, four good margins. Sound & rare on this plate.                                                                |        |
|    |          | (Spec.AS49d) (c. £3,750)                                                                                          | £950   |
|    |          |                                                                                                                   |        |