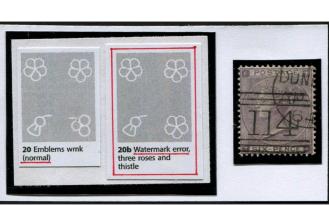

NONGMO





USWATE

52





INY

65

13













(SG 26wi) 118



(SG 36) 124



(Pl.8) 147



(SG 53as) 163

(Pl.2)

218



(Pl.ll) 49



(SG 82) 183



(SG 60) 166



(SG 76) 180





(ROYAL REPRINT) 131



108

224



(SG 56 'DEEP') 169





(U/M) 235







(U/M) 257



(SG 68wi) 177



(U/M) 201



(U/M) 292



2



(SG 98) 196



(L/M) 204







(SG 125s) 216

(SG 84d)



















П

Est: £34 513

75595

Est: £85 505

|    |          | BLACK SG 1-3                                                                                                      |        |
|----|----------|-------------------------------------------------------------------------------------------------------------------|--------|
| I  | (E75831) | 1840 Id HOUSE OF COMMONS ENVELOPE                                                                                 |        |
|    |          | IN 'BLACK' SG PE9 to 'Chichester.Fb.1840' signed                                                                  |        |
|    |          | by 'l. C. Smith', small soils top right. Fresh & pretty.                                                          | (075   |
|