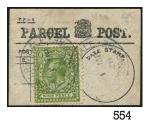

(ROYAL REPRINT) 131

108

224

(SG 56 'DEEP') 169

(U/M) 235

(U/M) 257

(SG 68wi) 177

(U/M) 201