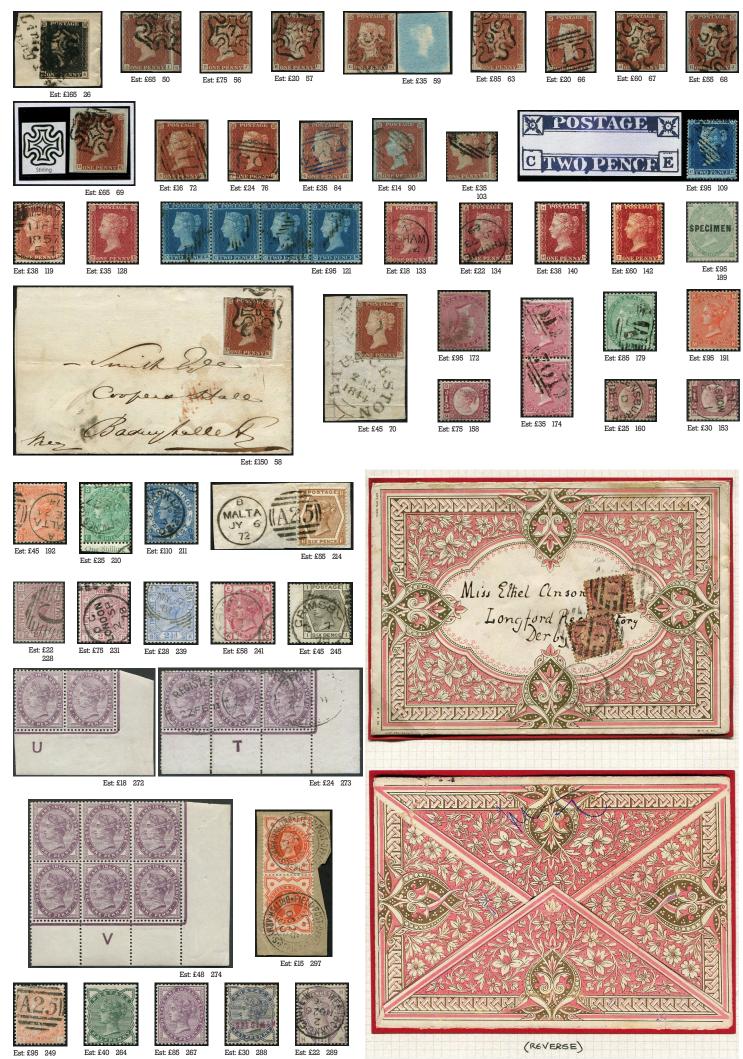

75595

Est: £85 505

|    |          | BLACK SG 1-3                                                                                                      |        |
|----|----------|-------------------------------------------------------------------------------------------------------------------|--------|
| I  | (E75831) | 1840 Id HOUSE OF COMMONS ENVELOPE                                                                                 |        |
|    |          | IN 'BLACK' SG PE9 to 'Chichester.Fb.1840' signed                                                                  |        |
|    |          | by 'l. C. Smith', small soils top right. Fresh & pretty.                                                          | (075   |
| h  | (F75669) | (c. £3,000)<br>1840 2d Mulready Letter sheet Stereo 'A90' <u>MINT,</u>                                            | £875   |
| 2  | (2/0007) | superb fresh. (c. £420)                                                                                           | £175   |
| 3  | (E75395) | 1839 TREASURY COMPETITION WHITING                                                                                 | 2175   |
| 5  |          | EMBOSSED ESSAY IN BLUE (NO.23) 'VR.POST                                                                           |        |
|    |          | OFFICE.1d' few small thins but fresh & fine.                                                                      | £275   |
| 4  | (E75393) | 1839 TREASURY COMPETITION 'CONGREVE'                                                                              |        |
|    |          | ESSAY Id IN BLACK & RED, fresh & fine colour. (c.                                                                 |        |
|    |          | £1,600)                                                                                                           | £380   |
| 5  |          | 1840 Id RAINBOW TRIAL (STATE 3) IN                                                                                |        |
|    |          | <b>'DEEP-BLUE'</b> (on white wove paper with added                                                                |        |
|    |          | prussiate in paper) with notation 'CP' in pencil.<br>Superb fresh & an exhibition piece. (Spec.DP20C/a)           | £1,250 |
| 6  | (E56999) | Id Pl.Ia 'CJ-CK' <u>(SG 3, GREY-BLACK WORN</u>                                                                    | 21,230 |
| Ŭ  |          | PLATE) PAIR superb used upright 'orange/red'                                                                      |        |
|    |          | MX's, fine four margins & very pretty. (Cat £1800)                                                                | £900   |
| 7  | (E75830) | Id PI.1a 'PD' USED ON 'MAY.29th.1840' ON                                                                          |        |
|    |          | <b>ENTIRE</b> fine four margins & crisp red MX, from                                                              |        |
|    |          | 'Cheltenham-London' very scarce to get any 'May'                                                                  |        |
|    |          | date on the front of the cover). (c. £2,000)                                                                      | £650   |
| 8  | (E75587) | Id PI.1a 'JG' USED ON 'MAY.15th.1840' tied by two                                                                 |        |
|    |          | <u>'RED' MX's,</u> fine four margins. (Double strikes of MX used in May. 1840 are very scarce. (c. £3,250 on full |        |
|    |          | cover)                                                                                                            | £375   |
| 9  | (E75549) | Id PI.Ia 'SA' <u>SG 3 'GREY-BLACK' VFU,</u> lovely 'orange/                                                       | 2070   |
|    |          | red' MX, fine four-large margins. Pretty. (Spec.AS2)                                                              |        |
|    |          | (c. £350)                                                                                                         | £175   |
| 10 | (E75450) | Id PI.Ib 'HJ' 'HUGICUS-GIGANTICUS (unofficial                                                                     |        |
|    |          | Latin for a 'big one'!) VFU, light red MX, four fine-                                                             |        |
|    |          | gigantic margins.                                                                                                 | £295   |
| 11 | (E75449) | Id PI.Ib 'FK' <u>(SG I 'INTENSE-BLACK') VFU,</u> neat                                                             |        |
|    |          | crisp black MX, four fine-large margins. Amazing intensity of colour. (Spec.AS4) (c. £525)                        | £240   |
| 12 | (E75822) | Id PI.2 'HE-HH' <u>STRIP OF FOUR SUPERB</u>                                                                       | 2270   |
| 12 | · · ·    | USED, crisp 'red' MX's, four close-fine margins (just                                                             |        |
|    |          | touching on 'HF'). Sound, pretty & scarce.                                                                        | £1,850 |
| 13 | (E75399) | Id PI.2 'PB' RE-CUT LETTER SQ superb used, crisp                                                                  |        |
|    |          | part red MX, four fine-huge margins. Very pretty.                                                                 |        |
|    |          | (Spec.A14d) (c. £450)                                                                                             | £275   |
| 14 | (E75433) | Id PI.2 'IH' (SG I 'INTENSE-BLACK') VFU, neat black                                                               |        |
|    |          | MX, four good-large margins. Stunning colour. (Spec.                                                              | £275   |
| 15 |          | AS4) (c. £525)<br>Id PI.3 'JJ' <u>VARIETY, ON 'BLEUTE' PAPER</u> VFU, light                                       | LZIJ   |
| 15 | ()       | red MX, good four margins. Scarce. (Spec.AS20e) (c.                                                               |        |
|    |          | £800)                                                                                                             | £240   |
| 16 | (E75400) | Id PI.4 <u>'SC' RE-ENTRY MINT,</u> four clear-fine                                                                |        |
|    |          | margins, good M/M (slightly patchy gum), very scarce                                                              |        |
|    |          | to get a 're-entry' mint. (Spec.AS23.a) (c. £14,500)                                                              | £1,950 |
| 17 | (E52330) | Id PI.5 'TH' VARIETY, 'VERY INTENSE-BLACK' VFU,                                                                   |        |
|    |          | part bottom sheet marginal, crisp black MX, fine four                                                             | (205   |
|    | (575447) | margins. Amazing 'uber' intense colour.                                                                           | £295   |
| 18 | (2/344/) | Id PI.6 'TA-TB' <u>PAIR</u> VFU light red MX's, four good margins. (c. £1,250)                                    | £420   |
| 19 | (E75398) | Id PI.6 'QA' <u>'PINKISH' MX,</u> lovely strike on fine four                                                      | L720   |
|    | · · ·    | margin copy. Unusual & pretty. Scarce!                                                                            | £375   |
| 20 | (E75432) | Id PI.6 'DH' <u>'RUBY' MX,</u> very fine neat complete                                                            |        |
|    |          | upright strike four fine margins. Lovely colour &                                                                 |        |
|    |          | pretty. (Spec.AS41.ve) (c. £800)                                                                                  | £350   |
| 21 | (E53446) | Id PI.7 'GA' VFU, four large-huge margins, neat black                                                             |        |
|    |          | MX, pretty & a big stamp.                                                                                         | £295   |
| 22 | (E75444) | Id PI.7 'FF' <u>VFU</u> , light red MX, four good-huge                                                            | CI 45  |
| ~~ | (E74093) | margins. (c. $\pounds$ 400)                                                                                       | £145   |
| 23 |          | Id PI.8 'KB' <u>U/M</u> , superb fresh with wonderful gum, four close-fine margins. A scarce plate to get. (Spec. |        |
|    |          | AS49) (c. £16,500)                                                                                                | £2,500 |
| 24 |          | Id PI.8 'LA' (SG 2wi, 'WMK.INV') VFU, light red                                                                   | ,      |
|    |          | MX, four good margins. Sound & rare on this plate.                                                                |        |
|    |          | (Spec.AS49d) (c. £3,750)                                                                                          | £950   |
|    |          |                                                                                                                   |        |