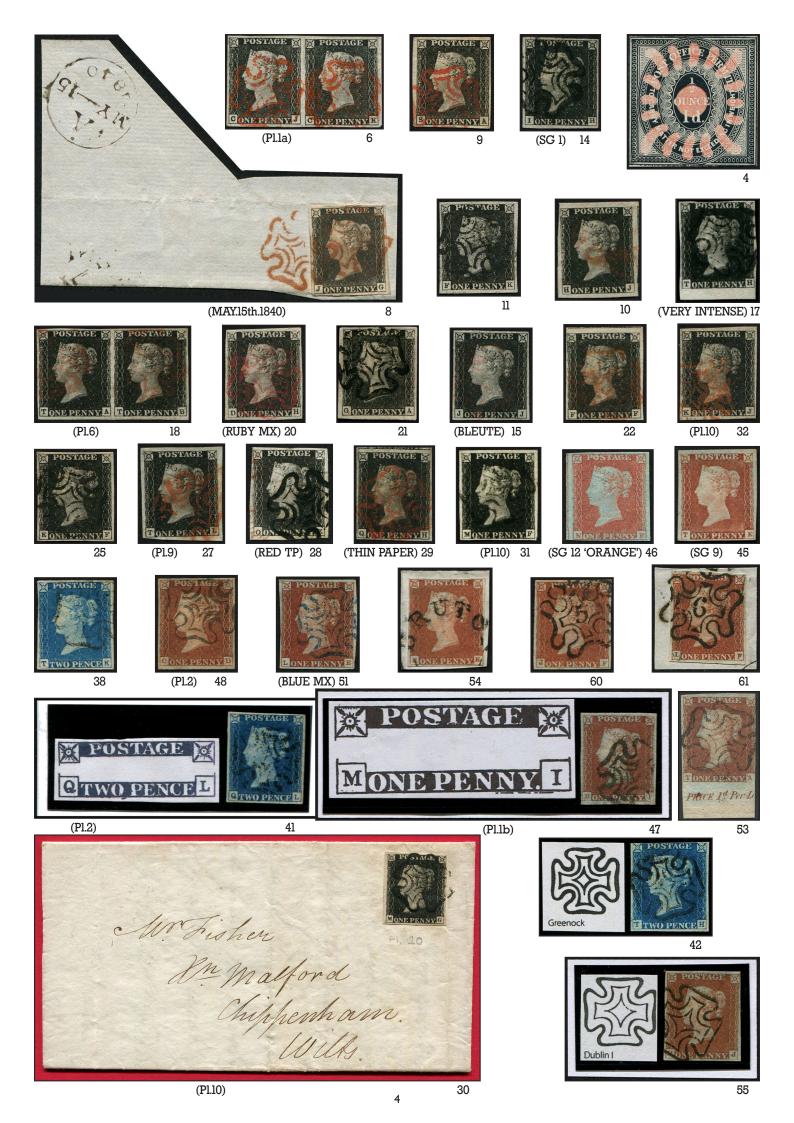

| 1841 PENNY RED SG 7-12                                                                                                                                                                                                                                                                                                                                                                                                                                                                                                                                                                                                                                                                                                                                                                                                                                                                                                                                                                                                                                                                                                                                                                                                                                                                                                                                                                                                                                                                                                                                                                                                                                                                                                                                                                                                                                                                                                                                                                                                                                                                                                      |            |
|-----------------------------------------------------------------------------------------------------------------------------------------------------------------------------------------------------------------------------------------------------------------------------------------------------------------------------------------------------------------------------------------------------------------------------------------------------------------------------------------------------------------------------------------------------------------------------------------------------------------------------------------------------------------------------------------------------------------------------------------------------------------------------------------------------------------------------------------------------------------------------------------------------------------------------------------------------------------------------------------------------------------------------------------------------------------------------------------------------------------------------------------------------------------------------------------------------------------------------------------------------------------------------------------------------------------------------------------------------------------------------------------------------------------------------------------------------------------------------------------------------------------------------------------------------------------------------------------------------------------------------------------------------------------------------------------------------------------------------------------------------------------------------------------------------------------------------------------------------------------------------------------------------------------------------------------------------------------------------------------------------------------------------------------------------------------------------------------------------------------------------|------------|
| 44 <sup>(E75650)</sup>  d Pl. 53 'LK' <u>(SG 8wi 'WMK.INV') MINT,</u>                                                                                                                                                                                                                                                                                                                                                                                                                                                                                                                                                                                                                                                                                                                                                                                                                                                                                                                                                                                                                                                                                                                                                                                                                                                                                                                                                                                                                                                                                                                                                                                                                                                                                                                                                                                                                                                                                                                                                                                                                                                       |            |
| good fresh M/M (Small soil at top). Four good-huge                                                                                                                                                                                                                                                                                                                                                                                                                                                                                                                                                                                                                                                                                                                                                                                                                                                                                                                                                                                                                                                                                                                                                                                                                                                                                                                                                                                                                                                                                                                                                                                                                                                                                                                                                                                                                                                                                                                                                                                                                                                                          |            |
| margins. Scarce. (c. £4,500)                                                                                                                                                                                                                                                                                                                                                                                                                                                                                                                                                                                                                                                                                                                                                                                                                                                                                                                                                                                                                                                                                                                                                                                                                                                                                                                                                                                                                                                                                                                                                                                                                                                                                                                                                                                                                                                                                                                                                                                                                                                                                                | £750       |
| 45 (E75530) Id PI.64 'TE' (SG 9 'PALE RED-BROWN') MINT,                                                                                                                                                                                                                                                                                                                                                                                                                                                                                                                                                                                                                                                                                                                                                                                                                                                                                                                                                                                                                                                                                                                                                                                                                                                                                                                                                                                                                                                                                                                                                                                                                                                                                                                                                                                                                                                                                                                                                                                                                                                                     |            |
| super fresh no gum, four fine-huge margins. (c. £67                                                                                                                                                                                                                                                                                                                                                                                                                                                                                                                                                                                                                                                                                                                                                                                                                                                                                                                                                                                                                                                                                                                                                                                                                                                                                                                                                                                                                                                                                                                                                                                                                                                                                                                                                                                                                                                                                                                                                                                                                                                                         | 5) £95     |
| 46 (E64555) Id PI.96 'NF' <u>(SG I2 'ORANGE-BROWN')</u>                                                                                                                                                                                                                                                                                                                                                                                                                                                                                                                                                                                                                                                                                                                                                                                                                                                                                                                                                                                                                                                                                                                                                                                                                                                                                                                                                                                                                                                                                                                                                                                                                                                                                                                                                                                                                                                                                                                                                                                                                                                                     |            |
| <b>MINT.</b> very fine fresh M/M, lovely gum. Four clear                                                                                                                                                                                                                                                                                                                                                                                                                                                                                                                                                                                                                                                                                                                                                                                                                                                                                                                                                                                                                                                                                                                                                                                                                                                                                                                                                                                                                                                                                                                                                                                                                                                                                                                                                                                                                                                                                                                                                                                                                                                                    |            |
| huge margins, super colour of this scarce shade. Wi                                                                                                                                                                                                                                                                                                                                                                                                                                                                                                                                                                                                                                                                                                                                                                                                                                                                                                                                                                                                                                                                                                                                                                                                                                                                                                                                                                                                                                                                                                                                                                                                                                                                                                                                                                                                                                                                                                                                                                                                                                                                         |            |
| Cert (c. £2,000)                                                                                                                                                                                                                                                                                                                                                                                                                                                                                                                                                                                                                                                                                                                                                                                                                                                                                                                                                                                                                                                                                                                                                                                                                                                                                                                                                                                                                                                                                                                                                                                                                                                                                                                                                                                                                                                                                                                                                                                                                                                                                                            | £675       |
| 47 (E75780) Id <u>RED FROM BLACK PI. Ib 'MI' RE-ENTRY VFU</u> ,<br>light black MX. Fine four margins. (Spec.AS7.b) (c.                                                                                                                                                                                                                                                                                                                                                                                                                                                                                                                                                                                                                                                                                                                                                                                                                                                                                                                                                                                                                                                                                                                                                                                                                                                                                                                                                                                                                                                                                                                                                                                                                                                                                                                                                                                                                                                                                                                                                                                                      |            |
| f(t) = f(t) + | £175       |
| 48 (E75624) Id FROM BLACK PI.2 'CD' 'SCOTTISH' MX, lovely                                                                                                                                                                                                                                                                                                                                                                                                                                                                                                                                                                                                                                                                                                                                                                                                                                                                                                                                                                                                                                                                                                                                                                                                                                                                                                                                                                                                                                                                                                                                                                                                                                                                                                                                                                                                                                                                                                                                                                                                                                                                   | 2175       |
| crisp strike, four good-fine margins. (Spec.AS7) (c.                                                                                                                                                                                                                                                                                                                                                                                                                                                                                                                                                                                                                                                                                                                                                                                                                                                                                                                                                                                                                                                                                                                                                                                                                                                                                                                                                                                                                                                                                                                                                                                                                                                                                                                                                                                                                                                                                                                                                                                                                                                                        |            |
| £325+)                                                                                                                                                                                                                                                                                                                                                                                                                                                                                                                                                                                                                                                                                                                                                                                                                                                                                                                                                                                                                                                                                                                                                                                                                                                                                                                                                                                                                                                                                                                                                                                                                                                                                                                                                                                                                                                                                                                                                                                                                                                                                                                      | £110       |
| 49 (E75827) Id FROM BLACK PL.II 'FF' MINT, fine fresh                                                                                                                                                                                                                                                                                                                                                                                                                                                                                                                                                                                                                                                                                                                                                                                                                                                                                                                                                                                                                                                                                                                                                                                                                                                                                                                                                                                                                                                                                                                                                                                                                                                                                                                                                                                                                                                                                                                                                                                                                                                                       |            |
| M/M lovely gum & colour, four close-fine margins.                                                                                                                                                                                                                                                                                                                                                                                                                                                                                                                                                                                                                                                                                                                                                                                                                                                                                                                                                                                                                                                                                                                                                                                                                                                                                                                                                                                                                                                                                                                                                                                                                                                                                                                                                                                                                                                                                                                                                                                                                                                                           |            |
| Rare plate to get mint. (Spec.AS74) With Mike                                                                                                                                                                                                                                                                                                                                                                                                                                                                                                                                                                                                                                                                                                                                                                                                                                                                                                                                                                                                                                                                                                                                                                                                                                                                                                                                                                                                                                                                                                                                                                                                                                                                                                                                                                                                                                                                                                                                                                                                                                                                               |            |
| Williams Cert (c. £8,500)                                                                                                                                                                                                                                                                                                                                                                                                                                                                                                                                                                                                                                                                                                                                                                                                                                                                                                                                                                                                                                                                                                                                                                                                                                                                                                                                                                                                                                                                                                                                                                                                                                                                                                                                                                                                                                                                                                                                                                                                                                                                                                   | £1,450     |
| 50 (E75638) Id FROM BLACK PI.II 'SI' ROLLER FLAW IN N.E.                                                                                                                                                                                                                                                                                                                                                                                                                                                                                                                                                                                                                                                                                                                                                                                                                                                                                                                                                                                                                                                                                                                                                                                                                                                                                                                                                                                                                                                                                                                                                                                                                                                                                                                                                                                                                                                                                                                                                                                                                                                                    |            |
| <u>CORNER</u> (Spec.AS74.c) (c. £175)                                                                                                                                                                                                                                                                                                                                                                                                                                                                                                                                                                                                                                                                                                                                                                                                                                                                                                                                                                                                                                                                                                                                                                                                                                                                                                                                                                                                                                                                                                                                                                                                                                                                                                                                                                                                                                                                                                                                                                                                                                                                                       | £65        |
| 51 (E75634) Id PI.12 'LE' 'BLUE' MX, fine crisp upright strike, fo                                                                                                                                                                                                                                                                                                                                                                                                                                                                                                                                                                                                                                                                                                                                                                                                                                                                                                                                                                                                                                                                                                                                                                                                                                                                                                                                                                                                                                                                                                                                                                                                                                                                                                                                                                                                                                                                                                                                                                                                                                                          |            |
| clear-fine margins. Pretty & difficult. (c. £650)                                                                                                                                                                                                                                                                                                                                                                                                                                                                                                                                                                                                                                                                                                                                                                                                                                                                                                                                                                                                                                                                                                                                                                                                                                                                                                                                                                                                                                                                                                                                                                                                                                                                                                                                                                                                                                                                                                                                                                                                                                                                           | £185       |
| 52 (E75581) Id PI.12 'HH-HL' PAIR, single 'DORCHESTER.                                                                                                                                                                                                                                                                                                                                                                                                                                                                                                                                                                                                                                                                                                                                                                                                                                                                                                                                                                                                                                                                                                                                                                                                                                                                                                                                                                                                                                                                                                                                                                                                                                                                                                                                                                                                                                                                                                                                                                                                                                                                      |            |
| JA.12.1842' TOWN CDS, CONTRARY TO REG's. (<br>£1,400 as singles)                                                                                                                                                                                                                                                                                                                                                                                                                                                                                                                                                                                                                                                                                                                                                                                                                                                                                                                                                                                                                                                                                                                                                                                                                                                                                                                                                                                                                                                                                                                                                                                                                                                                                                                                                                                                                                                                                                                                                                                                                                                            | c.<br>£450 |
| 53 (E69904) Id PI.26 'TA' <u>BOTTOM MARGINAL WITH</u>                                                                                                                                                                                                                                                                                                                                                                                                                                                                                                                                                                                                                                                                                                                                                                                                                                                                                                                                                                                                                                                                                                                                                                                                                                                                                                                                                                                                                                                                                                                                                                                                                                                                                                                                                                                                                                                                                                                                                                                                                                                                       | L430       |
| INSCRIPTION, superb black MX, fine 3 <sup>1</sup> / <sub>2</sub> margins                                                                                                                                                                                                                                                                                                                                                                                                                                                                                                                                                                                                                                                                                                                                                                                                                                                                                                                                                                                                                                                                                                                                                                                                                                                                                                                                                                                                                                                                                                                                                                                                                                                                                                                                                                                                                                                                                                                                                                                                                                                    |            |
| (just barely touching 'A' square). Very pretty.                                                                                                                                                                                                                                                                                                                                                                                                                                                                                                                                                                                                                                                                                                                                                                                                                                                                                                                                                                                                                                                                                                                                                                                                                                                                                                                                                                                                                                                                                                                                                                                                                                                                                                                                                                                                                                                                                                                                                                                                                                                                             | £95        |
| 54 (E75534) Id PI.28 'RE' <u>BRUTON UNDATED CDS</u> in black.                                                                                                                                                                                                                                                                                                                                                                                                                                                                                                                                                                                                                                                                                                                                                                                                                                                                                                                                                                                                                                                                                                                                                                                                                                                                                                                                                                                                                                                                                                                                                                                                                                                                                                                                                                                                                                                                                                                                                                                                                                                               |            |
| Tying four close-good margin copy to small piece.                                                                                                                                                                                                                                                                                                                                                                                                                                                                                                                                                                                                                                                                                                                                                                                                                                                                                                                                                                                                                                                                                                                                                                                                                                                                                                                                                                                                                                                                                                                                                                                                                                                                                                                                                                                                                                                                                                                                                                                                                                                                           |            |
| Scarce. (c. £700)                                                                                                                                                                                                                                                                                                                                                                                                                                                                                                                                                                                                                                                                                                                                                                                                                                                                                                                                                                                                                                                                                                                                                                                                                                                                                                                                                                                                                                                                                                                                                                                                                                                                                                                                                                                                                                                                                                                                                                                                                                                                                                           | £95        |
| 55 (E75709) Id PI.28 'MJ' <u>'DUBLIN' MX,</u> superb crisp strike, goo                                                                                                                                                                                                                                                                                                                                                                                                                                                                                                                                                                                                                                                                                                                                                                                                                                                                                                                                                                                                                                                                                                                                                                                                                                                                                                                                                                                                                                                                                                                                                                                                                                                                                                                                                                                                                                                                                                                                                                                                                                                      |            |
| four margins. Fresh. (Spec.BS17.ti) (c. £125)                                                                                                                                                                                                                                                                                                                                                                                                                                                                                                                                                                                                                                                                                                                                                                                                                                                                                                                                                                                                                                                                                                                                                                                                                                                                                                                                                                                                                                                                                                                                                                                                                                                                                                                                                                                                                                                                                                                                                                                                                                                                               | £55        |
| 56 (E75421) Id PI.29 'PJ' <u>'NO.7' IN MX,</u> fine upright strike, good                                                                                                                                                                                                                                                                                                                                                                                                                                                                                                                                                                                                                                                                                                                                                                                                                                                                                                                                                                                                                                                                                                                                                                                                                                                                                                                                                                                                                                                                                                                                                                                                                                                                                                                                                                                                                                                                                                                                                                                                                                                    |            |
| four margins. (c. $\pounds$ 160)                                                                                                                                                                                                                                                                                                                                                                                                                                                                                                                                                                                                                                                                                                                                                                                                                                                                                                                                                                                                                                                                                                                                                                                                                                                                                                                                                                                                                                                                                                                                                                                                                                                                                                                                                                                                                                                                                                                                                                                                                                                                                            | £75        |
| 57 <sup>(E75516)</sup> Id PI.30 'KL' <u>VFU</u> , neat black MX, good four margir<br>(Spec.BS19) (c. £65)                                                                                                                                                                                                                                                                                                                                                                                                                                                                                                                                                                                                                                                                                                                                                                                                                                                                                                                                                                                                                                                                                                                                                                                                                                                                                                                                                                                                                                                                                                                                                                                                                                                                                                                                                                                                                                                                                                                                                                                                                   | is.<br>£20 |
| 58 (E75531) Id PI.31 'DE' <u>'NO.11' IN MX ON WRAPPER,</u> four                                                                                                                                                                                                                                                                                                                                                                                                                                                                                                                                                                                                                                                                                                                                                                                                                                                                                                                                                                                                                                                                                                                                                                                                                                                                                                                                                                                                                                                                                                                                                                                                                                                                                                                                                                                                                                                                                                                                                                                                                                                             | 220        |
| close-fine margins, from 'London.My.17.1843' local                                                                                                                                                                                                                                                                                                                                                                                                                                                                                                                                                                                                                                                                                                                                                                                                                                                                                                                                                                                                                                                                                                                                                                                                                                                                                                                                                                                                                                                                                                                                                                                                                                                                                                                                                                                                                                                                                                                                                                                                                                                                          |            |
| usage. (c. £1,100)                                                                                                                                                                                                                                                                                                                                                                                                                                                                                                                                                                                                                                                                                                                                                                                                                                                                                                                                                                                                                                                                                                                                                                                                                                                                                                                                                                                                                                                                                                                                                                                                                                                                                                                                                                                                                                                                                                                                                                                                                                                                                                          | £150       |
| 59 (E75420) Id PI.31 'LD' 'Ivory Head' VFU, four good mainly-hu                                                                                                                                                                                                                                                                                                                                                                                                                                                                                                                                                                                                                                                                                                                                                                                                                                                                                                                                                                                                                                                                                                                                                                                                                                                                                                                                                                                                                                                                                                                                                                                                                                                                                                                                                                                                                                                                                                                                                                                                                                                             | ige        |
| margins, neat black MX. A big stamp! (c. £60)                                                                                                                                                                                                                                                                                                                                                                                                                                                                                                                                                                                                                                                                                                                                                                                                                                                                                                                                                                                                                                                                                                                                                                                                                                                                                                                                                                                                                                                                                                                                                                                                                                                                                                                                                                                                                                                                                                                                                                                                                                                                               | £35        |
| 60 (E75572) Id PI.32 'JF' 'NO.5' IN MX, very fine crisp upright                                                                                                                                                                                                                                                                                                                                                                                                                                                                                                                                                                                                                                                                                                                                                                                                                                                                                                                                                                                                                                                                                                                                                                                                                                                                                                                                                                                                                                                                                                                                                                                                                                                                                                                                                                                                                                                                                                                                                                                                                                                             |            |
| strike, fine four margins.                                                                                                                                                                                                                                                                                                                                                                                                                                                                                                                                                                                                                                                                                                                                                                                                                                                                                                                                                                                                                                                                                                                                                                                                                                                                                                                                                                                                                                                                                                                                                                                                                                                                                                                                                                                                                                                                                                                                                                                                                                                                                                  | £95        |
| 61 <sup>(E75574)</sup> Id PI.32 'IF' <u>'NO.6' IN MX</u> , super complete strike                                                                                                                                                                                                                                                                                                                                                                                                                                                                                                                                                                                                                                                                                                                                                                                                                                                                                                                                                                                                                                                                                                                                                                                                                                                                                                                                                                                                                                                                                                                                                                                                                                                                                                                                                                                                                                                                                                                                                                                                                                            |            |
| tying fine four margin copy to small piece. Pretty.                                                                                                                                                                                                                                                                                                                                                                                                                                                                                                                                                                                                                                                                                                                                                                                                                                                                                                                                                                                                                                                                                                                                                                                                                                                                                                                                                                                                                                                                                                                                                                                                                                                                                                                                                                                                                                                                                                                                                                                                                                                                         | £110       |
| 62 (E75408) Id PI.33 'LJ' 'NO.10' IN MX, fine clear strike, good                                                                                                                                                                                                                                                                                                                                                                                                                                                                                                                                                                                                                                                                                                                                                                                                                                                                                                                                                                                                                                                                                                                                                                                                                                                                                                                                                                                                                                                                                                                                                                                                                                                                                                                                                                                                                                                                                                                                                                                                                                                            | (120       |
| four margins. Difficult number. (c. £320)<br>63 <sup>(E75478)</sup> Id PI.33 <u>'NO.9' IN MX,</u> fine upright strike, four goc                                                                                                                                                                                                                                                                                                                                                                                                                                                                                                                                                                                                                                                                                                                                                                                                                                                                                                                                                                                                                                                                                                                                                                                                                                                                                                                                                                                                                                                                                                                                                                                                                                                                                                                                                                                                                                                                                                                                                                                             | £120       |
| large margins. (c. £180)                                                                                                                                                                                                                                                                                                                                                                                                                                                                                                                                                                                                                                                                                                                                                                                                                                                                                                                                                                                                                                                                                                                                                                                                                                                                                                                                                                                                                                                                                                                                                                                                                                                                                                                                                                                                                                                                                                                                                                                                                                                                                                    | £85        |
| 64 (E75532) Id PI.33 'DH' MAIL BAG SEAL INTAGLIO CANCEL                                                                                                                                                                                                                                                                                                                                                                                                                                                                                                                                                                                                                                                                                                                                                                                                                                                                                                                                                                                                                                                                                                                                                                                                                                                                                                                                                                                                                                                                                                                                                                                                                                                                                                                                                                                                                                                                                                                                                                                                                                                                     |            |
| good four margins. Very scarce.                                                                                                                                                                                                                                                                                                                                                                                                                                                                                                                                                                                                                                                                                                                                                                                                                                                                                                                                                                                                                                                                                                                                                                                                                                                                                                                                                                                                                                                                                                                                                                                                                                                                                                                                                                                                                                                                                                                                                                                                                                                                                             | -<br>£195  |
| 65 (E75636) Id PI.34 'QB' <u>'NO.4' IN MX</u> , super crisp clear                                                                                                                                                                                                                                                                                                                                                                                                                                                                                                                                                                                                                                                                                                                                                                                                                                                                                                                                                                                                                                                                                                                                                                                                                                                                                                                                                                                                                                                                                                                                                                                                                                                                                                                                                                                                                                                                                                                                                                                                                                                           |            |
| complete strike tying good four margin copy to sma                                                                                                                                                                                                                                                                                                                                                                                                                                                                                                                                                                                                                                                                                                                                                                                                                                                                                                                                                                                                                                                                                                                                                                                                                                                                                                                                                                                                                                                                                                                                                                                                                                                                                                                                                                                                                                                                                                                                                                                                                                                                          | ll         |
| piece. Pretty of this scarce number. (c. £500)                                                                                                                                                                                                                                                                                                                                                                                                                                                                                                                                                                                                                                                                                                                                                                                                                                                                                                                                                                                                                                                                                                                                                                                                                                                                                                                                                                                                                                                                                                                                                                                                                                                                                                                                                                                                                                                                                                                                                                                                                                                                              | £225       |
| 66 (E75427) Id PI.34 'CB' VFU, upright '75' (Birmingham) numer                                                                                                                                                                                                                                                                                                                                                                                                                                                                                                                                                                                                                                                                                                                                                                                                                                                                                                                                                                                                                                                                                                                                                                                                                                                                                                                                                                                                                                                                                                                                                                                                                                                                                                                                                                                                                                                                                                                                                                                                                                                              | al,        |
| four fine margins. (Spec.BS23) (c. £60)                                                                                                                                                                                                                                                                                                                                                                                                                                                                                                                                                                                                                                                                                                                                                                                                                                                                                                                                                                                                                                                                                                                                                                                                                                                                                                                                                                                                                                                                                                                                                                                                                                                                                                                                                                                                                                                                                                                                                                                                                                                                                     | £20        |
| 67 (E75454) Id PI.35 'JL' <u>'NO.2' IN MX,</u> good upright strike, goo                                                                                                                                                                                                                                                                                                                                                                                                                                                                                                                                                                                                                                                                                                                                                                                                                                                                                                                                                                                                                                                                                                                                                                                                                                                                                                                                                                                                                                                                                                                                                                                                                                                                                                                                                                                                                                                                                                                                                                                                                                                     |            |
| four margins. (c. £180)                                                                                                                                                                                                                                                                                                                                                                                                                                                                                                                                                                                                                                                                                                                                                                                                                                                                                                                                                                                                                                                                                                                                                                                                                                                                                                                                                                                                                                                                                                                                                                                                                                                                                                                                                                                                                                                                                                                                                                                                                                                                                                     | £60        |
| 68 (E75410) Id PI.35 'HJ' <u>'NO.8' IN MX,</u> good upright strike, fine                                                                                                                                                                                                                                                                                                                                                                                                                                                                                                                                                                                                                                                                                                                                                                                                                                                                                                                                                                                                                                                                                                                                                                                                                                                                                                                                                                                                                                                                                                                                                                                                                                                                                                                                                                                                                                                                                                                                                                                                                                                    |            |
| four margins. (c. £160)<br>69 <sup>(E75676)</sup> 1d PI.35 'OK' <u>'STIRLING' MX,</u> firm complete strike                                                                                                                                                                                                                                                                                                                                                                                                                                                                                                                                                                                                                                                                                                                                                                                                                                                                                                                                                                                                                                                                                                                                                                                                                                                                                                                                                                                                                                                                                                                                                                                                                                                                                                                                                                                                                                                                                                                                                                                                                  | £55        |
| 69 (273076) Id PI.35 'OK' <u>STIRLING' MX</u> , firm complete strike<br>tying fine four margin copy to small piece. (Spec.BS)                                                                                                                                                                                                                                                                                                                                                                                                                                                                                                                                                                                                                                                                                                                                                                                                                                                                                                                                                                                                                                                                                                                                                                                                                                                                                                                                                                                                                                                                                                                                                                                                                                                                                                                                                                                                                                                                                                                                                                                               | 74         |
| tae) (c. £150)                                                                                                                                                                                                                                                                                                                                                                                                                                                                                                                                                                                                                                                                                                                                                                                                                                                                                                                                                                                                                                                                                                                                                                                                                                                                                                                                                                                                                                                                                                                                                                                                                                                                                                                                                                                                                                                                                                                                                                                                                                                                                                              | בم.<br>£65 |
| 70 (E75596) Id PI.36 'OL' <u>'LAUNCESTON.1844' CDS</u> & light                                                                                                                                                                                                                                                                                                                                                                                                                                                                                                                                                                                                                                                                                                                                                                                                                                                                                                                                                                                                                                                                                                                                                                                                                                                                                                                                                                                                                                                                                                                                                                                                                                                                                                                                                                                                                                                                                                                                                                                                                                                              | ·          |
| black MX tying good four margin copy to small piec                                                                                                                                                                                                                                                                                                                                                                                                                                                                                                                                                                                                                                                                                                                                                                                                                                                                                                                                                                                                                                                                                                                                                                                                                                                                                                                                                                                                                                                                                                                                                                                                                                                                                                                                                                                                                                                                                                                                                                                                                                                                          | e.         |
| Unusual.                                                                                                                                                                                                                                                                                                                                                                                                                                                                                                                                                                                                                                                                                                                                                                                                                                                                                                                                                                                                                                                                                                                                                                                                                                                                                                                                                                                                                                                                                                                                                                                                                                                                                                                                                                                                                                                                                                                                                                                                                                                                                                                    | £45        |
| 71 (E75472) Id PI.37 'NH' VFU, fine gigantic margins, central bla                                                                                                                                                                                                                                                                                                                                                                                                                                                                                                                                                                                                                                                                                                                                                                                                                                                                                                                                                                                                                                                                                                                                                                                                                                                                                                                                                                                                                                                                                                                                                                                                                                                                                                                                                                                                                                                                                                                                                                                                                                                           |            |
| MX. A big one!                                                                                                                                                                                                                                                                                                                                                                                                                                                                                                                                                                                                                                                                                                                                                                                                                                                                                                                                                                                                                                                                                                                                                                                                                                                                                                                                                                                                                                                                                                                                                                                                                                                                                                                                                                                                                                                                                                                                                                                                                                                                                                              | £65        |
|                                                                                                                                                                                                                                                                                                                                                                                                                                                                                                                                                                                                                                                                                                                                                                                                                                                                                                                                                                                                                                                                                                                                                                                                                                                                                                                                                                                                                                                                                                                                                                                                                                                                                                                                                                                                                                                                                                                                                                                                                                                                                                                             |            |

| 72 <sup>(E75457)</sup> Id PI.39 'KC' <u>VFU</u> , '710' (Sleaford, Lincs) numeral,<br>good four margins. (Spec.BS28) (c. £50)                              | £16       |
|------------------------------------------------------------------------------------------------------------------------------------------------------------|-----------|
| 73 <sup>(E75459)</sup> Id PI.41 'IK' <u>BLACK MX</u> , super crisp upright strike,<br>four good-huge margins. Scarcer with black MX.                       |           |
| (Spec.BS30) (c. £110)<br>74 <sup>(E75462)</sup> 1d PI.44 'SC' <u>VFU,</u> London '2' in diamond tying four                                                 | £35       |
| good margin copy to small piece. Pretty. (Spec.BS33<br>(c. £50)                                                                                            | £20       |
| 75 (E75529) Id PI.46 'BG' <u>'BEXHILL' UNDATED CDS,</u> good strik<br>on two margin copy. Very scarce.                                                     | £95       |
| 76 <sup>(E75465)</sup> Id PI.51 'TC' <u>(SG 10 'DEEP RED BROWN') VFU</u> , '53<br>(Bath) numeral, fab colour of this difficult shade. (c.<br>£50)          | £24       |
| 77 <sup>(E75483)</sup> Id PI.52 'AH' <u>BLUE IRISH DIAMOND</u> '261'                                                                                       | 221       |
| (Kilbeggan), fab strike, three margins. Pretty. (c.                                                                                                        | £35       |
| £250)<br>78 <sup>(E75488)</sup> Id PI.58 'IK' VFU, crisp Irish diamond '27' (Balbriggar                                                                    |           |
| Dublin) four fine margins & pretty. (Spec.BS47)                                                                                                            | £24       |
| 79 (E75568) Id PI.58 'NK-NL' <u>PAIR SINGLE NUMERAL</u><br>(CONTRARY TO REGS). '852' (Welshpool) numeral.                                                  |           |
| four close-fine margins. Scarce.                                                                                                                           | £95       |
| 80 (E75639) Id PI.61 'CE-CG' STRIP OF THREE VFU, four large-                                                                                               |           |
| huge margins, crisp '466' (Liverpool) numerals. Prett<br>81 <sup>(E75535)</sup> Id PI.61 'PF' 'LUDNEY' UNDATED CDS super strike                            |           |
| on 3½ margin copy. Rare.                                                                                                                                   | £150      |
| 82 (E75490) Id PI.61 'BA' VFU, complete '270' (Berkley) numeral                                                                                            |           |
| Tying fine four margin copy to small piece. Pretty.<br>(Spec.BS50)                                                                                         | £15       |
| 83 (E75495) Id PI.70 'KL' Part R/H marginal VFU, light numeral,                                                                                            | LIJ       |
| four good-huge margins. Pretty. (Spec.BS59)                                                                                                                | £18       |
| 84 (E75493) Id PI.78 'SH' (INVERTED 'S') VIVID 'BLUE' NUMERA<br>'404' (Wickford) numeral, fine 3 <sup>1</sup> / <sub>2</sub> margins (touch of             |           |
| 'Violet' in the pmk! (c. £250+)                                                                                                                            | £35       |
| 85 (E75480) Id PI.93 'AG' VFU, neat '75' (Birmingham) numeral,                                                                                             |           |
| four good-large margins.                                                                                                                                   | £14       |
| 86 (E75655) Id PI.94 'GF' <u>BLUE 'GROSSMONT' UNDATED CDS</u><br>(Yorks) four close (just touched)-fine margins. Prett                                     |           |
| & scarce. With RPS Cert (c. £1,800)                                                                                                                        | £350      |
| 87 (E75503) Id PI. 106 'HB' VFU, super crisp London '16' numeral                                                                                           |           |
| four fine margins. Pretty.<br>88 <sup>(E75502)</sup> Id PI.II4 'GJ' <u>VFU,</u> crisply struck London '2' numera                                           | £18<br>I. |
| fine four margins. Pretty. (c. £50)                                                                                                                        | £16       |
| 89 (E75510) Id PI.119 'GC' VFU, crisp '510' (Woore) numeral fine                                                                                           |           |
| four margins. Pretty.<br>90 <sup>(E75501)</sup> Id PI.123 'SD' <u>VFU.</u> '97' (Bury St. Edmunds) numeral                                                 | £14       |
| four large margins.                                                                                                                                        | ,<br>£14  |
| 91 (E75684) Id PI.129 'BE' <u>'BLUE' CDS OF 'HOUNSLOW.1852'</u>                                                                                            |           |
| tying 3 fine margin copy to piece on top of 'London'<br>numeral. Most unusual & pretty.                                                                    | £195      |
| 92 <sup>(E75424)</sup> Id PI.129 'EI' on <u>LAVENDER-TINTED PAPER VFU</u> ,                                                                                | 2110      |
| London '31' numeral, good four margins. (Spec.                                                                                                             | 64 F      |
| BS91.e) (c. £275)<br>93 <sup>(E69920)</sup> ld Pl.153 'IA' <u>L/H SHEET MARGINAL WITH</u>                                                                  | £65       |
| CENTRE ORNAMENT & INSCRIPTION, four close                                                                                                                  |           |
| (touching R/H side)-huge margins. Scarce & pretty.                                                                                                         | £190      |
| 94 <sup>(E75254)</sup> Id <b>RARE PI.176 'SE' VFU,</b> crisp light '309'<br>(Gateshead) numeral, fine 3 <sup>1</sup> / <sub>2</sub> margins (just touching |           |
| 'S' square). With BPA Cert (c. £2,500)                                                                                                                     | £675      |
| 95 (E51492) Id (RARE PI. 177 'SL' MATCHED PAIR) Id red                                                                                                     |           |
| fine four margins, light numeral. Id star SG 17, super<br>crisp '570' (Northampton) numeral. Very pretty duo.                                              |           |
| (Spec.BS/I & BS2/I) With RPS Cert                                                                                                                          | £1,700    |
| 96 (E75583) Id 'J-' <u>'ALFRISTON' UNDATED CDS,</u> superb upright                                                                                         |           |
| complete strike on three margin copy. Very scarce.                                                                                                         | £120      |
| 1841 TWO-PENCE BLUE PI.3-4 SG 13-15                                                                                                                        |           |
| 97 (E75838) 2d PI.3 'GA-GK' <u>ROW OF II 'BLACK' MX's</u> fine                                                                                             |           |
| strikes, mostly fine margins, clippped in places & few faults. (Rare this large with MX cancels.                                                           | ,<br>£850 |
| 98 (E72015) 2d PI.3 'RD' (SG 15 'DEEP FULL BLUE') BLACK MX,                                                                                                |           |
| fine crisp strike, four close-large margins. Pretty. (c                                                                                                    |           |
| £275)                                                                                                                                                      | £75       |

| 2 <sup>1</sup> / <sub>2</sub> margin copy to small piece. Pretty. (c. £700)<br>100 <sup>(E75567)</sup> 2d Pl.3 'OG' <u>'NO.3' IN MX,</u> fine upright strike on                                                                                                                                                                                                                                                                                                                                                                                                                                                                                                                                                                                                                                                                                                                                                                                                                                                                                                                                                                                                                                                                                                                                                                                                                                                                                                                                                                                                                                                                                                                                                                                                                                                       | £125                                                                      |
|-----------------------------------------------------------------------------------------------------------------------------------------------------------------------------------------------------------------------------------------------------------------------------------------------------------------------------------------------------------------------------------------------------------------------------------------------------------------------------------------------------------------------------------------------------------------------------------------------------------------------------------------------------------------------------------------------------------------------------------------------------------------------------------------------------------------------------------------------------------------------------------------------------------------------------------------------------------------------------------------------------------------------------------------------------------------------------------------------------------------------------------------------------------------------------------------------------------------------------------------------------------------------------------------------------------------------------------------------------------------------------------------------------------------------------------------------------------------------------------------------------------------------------------------------------------------------------------------------------------------------------------------------------------------------------------------------------------------------------------------------------------------------------------------------------------------------|---------------------------------------------------------------------------|
| three margin copy. (c. £700)                                                                                                                                                                                                                                                                                                                                                                                                                                                                                                                                                                                                                                                                                                                                                                                                                                                                                                                                                                                                                                                                                                                                                                                                                                                                                                                                                                                                                                                                                                                                                                                                                                                                                                                                                                                          | £120                                                                      |
| IOI (E68637) 2d PI.4 'KG-MH' (SG I5 'DEEP FULL-BLUE') BLOCK                                                                                                                                                                                                                                                                                                                                                                                                                                                                                                                                                                                                                                                                                                                                                                                                                                                                                                                                                                                                                                                                                                                                                                                                                                                                                                                                                                                                                                                                                                                                                                                                                                                                                                                                                           |                                                                           |
| OF SIX FU, London '22' numerals, fine three margins                                                                                                                                                                                                                                                                                                                                                                                                                                                                                                                                                                                                                                                                                                                                                                                                                                                                                                                                                                                                                                                                                                                                                                                                                                                                                                                                                                                                                                                                                                                                                                                                                                                                                                                                                                   |                                                                           |
| (clipped at right) 'Ivory Heads', fresh & pretty. Scarce.<br>(c. £1,300)                                                                                                                                                                                                                                                                                                                                                                                                                                                                                                                                                                                                                                                                                                                                                                                                                                                                                                                                                                                                                                                                                                                                                                                                                                                                                                                                                                                                                                                                                                                                                                                                                                                                                                                                              | £275                                                                      |
| 102 <sup>(E75640)</sup> 2d PI.4 'JA' <u>FULL L/H MARGINAL WITH</u>                                                                                                                                                                                                                                                                                                                                                                                                                                                                                                                                                                                                                                                                                                                                                                                                                                                                                                                                                                                                                                                                                                                                                                                                                                                                                                                                                                                                                                                                                                                                                                                                                                                                                                                                                    | LLIJ                                                                      |
| <b>INSCRIPTION &amp; DECKLED EDGE (&amp; PART CENTRE</b>                                                                                                                                                                                                                                                                                                                                                                                                                                                                                                                                                                                                                                                                                                                                                                                                                                                                                                                                                                                                                                                                                                                                                                                                                                                                                                                                                                                                                                                                                                                                                                                                                                                                                                                                                              | _                                                                         |
| <u>ORNAMENT</u> ) VFU, Irish diamond '488' of Wexford.                                                                                                                                                                                                                                                                                                                                                                                                                                                                                                                                                                                                                                                                                                                                                                                                                                                                                                                                                                                                                                                                                                                                                                                                                                                                                                                                                                                                                                                                                                                                                                                                                                                                                                                                                                | (250                                                                      |
| Good four margins & scarce full marginal.                                                                                                                                                                                                                                                                                                                                                                                                                                                                                                                                                                                                                                                                                                                                                                                                                                                                                                                                                                                                                                                                                                                                                                                                                                                                                                                                                                                                                                                                                                                                                                                                                                                                                                                                                                             | £350                                                                      |
| 1854 PERFORATED STARS SG 16-42                                                                                                                                                                                                                                                                                                                                                                                                                                                                                                                                                                                                                                                                                                                                                                                                                                                                                                                                                                                                                                                                                                                                                                                                                                                                                                                                                                                                                                                                                                                                                                                                                                                                                                                                                                                        |                                                                           |
| I03 (E75659) Id SG I7 ' <u>MINI-ME' STAMP! 'mis-perf' &amp; imperf at</u>                                                                                                                                                                                                                                                                                                                                                                                                                                                                                                                                                                                                                                                                                                                                                                                                                                                                                                                                                                                                                                                                                                                                                                                                                                                                                                                                                                                                                                                                                                                                                                                                                                                                                                                                             |                                                                           |
| <u>base, FU,</u> unusual & striking.                                                                                                                                                                                                                                                                                                                                                                                                                                                                                                                                                                                                                                                                                                                                                                                                                                                                                                                                                                                                                                                                                                                                                                                                                                                                                                                                                                                                                                                                                                                                                                                                                                                                                                                                                                                  | £35                                                                       |
| 104 (E72887) Id SG 17 (PI.R2 'ND') <u>MINT</u> fine fresh M/M & lovely colour. (Spec.C1/1) With Mike Williams Cert (c.                                                                                                                                                                                                                                                                                                                                                                                                                                                                                                                                                                                                                                                                                                                                                                                                                                                                                                                                                                                                                                                                                                                                                                                                                                                                                                                                                                                                                                                                                                                                                                                                                                                                                                |                                                                           |
| £375)                                                                                                                                                                                                                                                                                                                                                                                                                                                                                                                                                                                                                                                                                                                                                                                                                                                                                                                                                                                                                                                                                                                                                                                                                                                                                                                                                                                                                                                                                                                                                                                                                                                                                                                                                                                                                 | £175                                                                      |
| 105 (E64545) Id SG 17(5) (PI.155, State 3, 'RF') <u>'ORANGE-RED'</u>                                                                                                                                                                                                                                                                                                                                                                                                                                                                                                                                                                                                                                                                                                                                                                                                                                                                                                                                                                                                                                                                                                                                                                                                                                                                                                                                                                                                                                                                                                                                                                                                                                                                                                                                                  |                                                                           |
| VFU, neat black numeral, fab colour of this scarce                                                                                                                                                                                                                                                                                                                                                                                                                                                                                                                                                                                                                                                                                                                                                                                                                                                                                                                                                                                                                                                                                                                                                                                                                                                                                                                                                                                                                                                                                                                                                                                                                                                                                                                                                                    |                                                                           |
| shade. (Spec.C1/5.var) With Cert (c. £375)<br>106 <sup>(E75553)</sup> Id SG 17wi 'WMK.INV' VFU, neat '316' (Godalming)                                                                                                                                                                                                                                                                                                                                                                                                                                                                                                                                                                                                                                                                                                                                                                                                                                                                                                                                                                                                                                                                                                                                                                                                                                                                                                                                                                                                                                                                                                                                                                                                                                                                                                | £145                                                                      |
| numeral. Fresh. (c. £350)                                                                                                                                                                                                                                                                                                                                                                                                                                                                                                                                                                                                                                                                                                                                                                                                                                                                                                                                                                                                                                                                                                                                                                                                                                                                                                                                                                                                                                                                                                                                                                                                                                                                                                                                                                                             | £120                                                                      |
| 107 (E63156) 2d SG 19 (PI.4 'TC' WORN PLATE, EXTREME WEAR)                                                                                                                                                                                                                                                                                                                                                                                                                                                                                                                                                                                                                                                                                                                                                                                                                                                                                                                                                                                                                                                                                                                                                                                                                                                                                                                                                                                                                                                                                                                                                                                                                                                                                                                                                            |                                                                           |
| VFU, light London '27' numeral clear of variety. very                                                                                                                                                                                                                                                                                                                                                                                                                                                                                                                                                                                                                                                                                                                                                                                                                                                                                                                                                                                                                                                                                                                                                                                                                                                                                                                                                                                                                                                                                                                                                                                                                                                                                                                                                                 |                                                                           |
| extreme! (Spec.FIj) (c. £180)                                                                                                                                                                                                                                                                                                                                                                                                                                                                                                                                                                                                                                                                                                                                                                                                                                                                                                                                                                                                                                                                                                                                                                                                                                                                                                                                                                                                                                                                                                                                                                                                                                                                                                                                                                                         | £90                                                                       |
| 108 (E75570) 2d SG 19 (PI.4 'QH'-'QJ') <u>STRIP OF THREE VFU, 'ST.</u><br><u>PATRICK SQ' SCOTS BOX CANCELS,</u> fresh sound &                                                                                                                                                                                                                                                                                                                                                                                                                                                                                                                                                                                                                                                                                                                                                                                                                                                                                                                                                                                                                                                                                                                                                                                                                                                                                                                                                                                                                                                                                                                                                                                                                                                                                         |                                                                           |
| a scarce multiple to get with full cancel.                                                                                                                                                                                                                                                                                                                                                                                                                                                                                                                                                                                                                                                                                                                                                                                                                                                                                                                                                                                                                                                                                                                                                                                                                                                                                                                                                                                                                                                                                                                                                                                                                                                                                                                                                                            | £150                                                                      |
| 109 (E71152) 2d SG 19 (PI.4 <u>'CE' RE-ENTRY) VFU,</u> light Irish                                                                                                                                                                                                                                                                                                                                                                                                                                                                                                                                                                                                                                                                                                                                                                                                                                                                                                                                                                                                                                                                                                                                                                                                                                                                                                                                                                                                                                                                                                                                                                                                                                                                                                                                                    |                                                                           |
| diamond clear of variety. (Spec.F1.f) (c. £200)                                                                                                                                                                                                                                                                                                                                                                                                                                                                                                                                                                                                                                                                                                                                                                                                                                                                                                                                                                                                                                                                                                                                                                                                                                                                                                                                                                                                                                                                                                                                                                                                                                                                                                                                                                       | £95                                                                       |
| I 10 (E75552) 2d SG 19 (PI.4 'OL') <u>DRAMATIC 'MIS-PERF' (imperf</u><br>top & bottom) FU, light numeral. Not often seen this                                                                                                                                                                                                                                                                                                                                                                                                                                                                                                                                                                                                                                                                                                                                                                                                                                                                                                                                                                                                                                                                                                                                                                                                                                                                                                                                                                                                                                                                                                                                                                                                                                                                                         |                                                                           |
| extreme.                                                                                                                                                                                                                                                                                                                                                                                                                                                                                                                                                                                                                                                                                                                                                                                                                                                                                                                                                                                                                                                                                                                                                                                                                                                                                                                                                                                                                                                                                                                                                                                                                                                                                                                                                                                                              | £95                                                                       |
| 111 <sup>(E70997)</sup> 2d SG 20a (PI.5 'FG') <u>VFU,</u> extra light '930' (York)                                                                                                                                                                                                                                                                                                                                                                                                                                                                                                                                                                                                                                                                                                                                                                                                                                                                                                                                                                                                                                                                                                                                                                                                                                                                                                                                                                                                                                                                                                                                                                                                                                                                                                                                    |                                                                           |
| numeral. fresh & very difficult. (c. £350)                                                                                                                                                                                                                                                                                                                                                                                                                                                                                                                                                                                                                                                                                                                                                                                                                                                                                                                                                                                                                                                                                                                                                                                                                                                                                                                                                                                                                                                                                                                                                                                                                                                                                                                                                                            | £160                                                                      |
| 112 (E75580) 1d SG 22 (PI.R4 'HK') <u>VFU</u> , light '383' (Hull) numeral.<br>Fresh & pretty. (Spec.C2) (c. £110)                                                                                                                                                                                                                                                                                                                                                                                                                                                                                                                                                                                                                                                                                                                                                                                                                                                                                                                                                                                                                                                                                                                                                                                                                                                                                                                                                                                                                                                                                                                                                                                                                                                                                                    | £40                                                                       |
|                                                                                                                                                                                                                                                                                                                                                                                                                                                                                                                                                                                                                                                                                                                                                                                                                                                                                                                                                                                                                                                                                                                                                                                                                                                                                                                                                                                                                                                                                                                                                                                                                                                                                                                                                                                                                       |                                                                           |
| 113 <sup>(E75816)</sup> 2d SG 23 (PI.4 'KI-LJ') <b>BLOCK OF FOUR VFU,</b>                                                                                                                                                                                                                                                                                                                                                                                                                                                                                                                                                                                                                                                                                                                                                                                                                                                                                                                                                                                                                                                                                                                                                                                                                                                                                                                                                                                                                                                                                                                                                                                                                                                                                                                                             |                                                                           |
| light Scots numerals, a little soiling but sound & a rare                                                                                                                                                                                                                                                                                                                                                                                                                                                                                                                                                                                                                                                                                                                                                                                                                                                                                                                                                                                                                                                                                                                                                                                                                                                                                                                                                                                                                                                                                                                                                                                                                                                                                                                                                             | (720                                                                      |
| light Scots numerals, a little soiling but sound & a rare multiple. (c. £2,500)                                                                                                                                                                                                                                                                                                                                                                                                                                                                                                                                                                                                                                                                                                                                                                                                                                                                                                                                                                                                                                                                                                                                                                                                                                                                                                                                                                                                                                                                                                                                                                                                                                                                                                                                       | £720                                                                      |
| light Scots numerals, a little soiling but sound & a rare<br>multiple. (c. £2,500)<br>114 <sup>(E75621)</sup> 2d SG 23a (PI.5 'RC') <u>MINT</u> , patchy gum, short perf at                                                                                                                                                                                                                                                                                                                                                                                                                                                                                                                                                                                                                                                                                                                                                                                                                                                                                                                                                                                                                                                                                                                                                                                                                                                                                                                                                                                                                                                                                                                                                                                                                                           |                                                                           |
| <ul> <li>light Scots numerals, a little soiling but sound &amp; a rare multiple. (c. £2,500)</li> <li>114 (E75621) 2d SG 23a (PI.5 'RC') <u>MINT</u>, patchy gum, short perf at top &amp; repair to 'R' square. Very scarce to get mint. (c. £14,000)</li> </ul>                                                                                                                                                                                                                                                                                                                                                                                                                                                                                                                                                                                                                                                                                                                                                                                                                                                                                                                                                                                                                                                                                                                                                                                                                                                                                                                                                                                                                                                                                                                                                      |                                                                           |
| <ul> <li>light Scots numerals, a little soiling but sound &amp; a rare multiple. (c. £2,500)</li> <li>I 14 <sup>(E75621)</sup> 2d SG 23a (PI.5 'RC') <u>MINT</u>, patchy gum, short perf at top &amp; repair to 'R' square. Very scarce to get mint. (c. £14,000)</li> <li>I 15 <sup>(E63080)</sup> 2d SG 23a (PI.5 'IE') VFU, crisp light London 'I I'</li> </ul>                                                                                                                                                                                                                                                                                                                                                                                                                                                                                                                                                                                                                                                                                                                                                                                                                                                                                                                                                                                                                                                                                                                                                                                                                                                                                                                                                                                                                                                    | £450                                                                      |
| <ul> <li>light Scots numerals, a little soiling but sound &amp; a rare multiple. (c. £2,500)</li> <li>114 (E75621) 2d SG 23a (PI.5 'RC') <u>MINT</u>, patchy gum, short perf at top &amp; repair to 'R' square. Very scarce to get mint. (c. £14,000)</li> <li>115 (E63080) 2d SG 23a (PI.5 'IE') VFU, crisp light London '11' numeral &amp; part 'red' transit CDS. Pretty. (c. £350)</li> </ul>                                                                                                                                                                                                                                                                                                                                                                                                                                                                                                                                                                                                                                                                                                                                                                                                                                                                                                                                                                                                                                                                                                                                                                                                                                                                                                                                                                                                                     |                                                                           |
| <ul> <li>light Scots numerals, a little soiling but sound &amp; a rare multiple. (c. £2,500)</li> <li>I 14 <sup>(E75621)</sup> 2d SG 23a (PI.5 'RC') <u>MINT</u>, patchy gum, short perf at top &amp; repair to 'R' square. Very scarce to get mint. (c. £14,000)</li> <li>I 15 <sup>(E63080)</sup> 2d SG 23a (PI.5 'IE') VFU, crisp light London 'I I'</li> </ul>                                                                                                                                                                                                                                                                                                                                                                                                                                                                                                                                                                                                                                                                                                                                                                                                                                                                                                                                                                                                                                                                                                                                                                                                                                                                                                                                                                                                                                                    | £450                                                                      |
| <ul> <li>light Scots numerals, a little soiling but sound &amp; a rare multiple. (c. £2,500)</li> <li>114 <sup>(E75621)</sup> 2d SG 23a (PI.5 'RC') <u>MINT</u>, patchy gum, short perf at top &amp; repair to 'R' square. Very scarce to get mint. (c. £14,000)</li> <li>115 <sup>(E63080)</sup> 2d SG 23a (PI.5 'IE') VFU, crisp light London '11' numeral &amp; part 'red' transit CDS. Pretty. (c. £350)</li> <li>116 <sup>(E74090)</sup> 1d SG 24 (PI.12 'IC') <u>MINT</u>, good fresh M/M, fine colour. Difficult. (Spec.C3) (c. £700)</li> <li>117 <sup>(E70947)</sup> 1d SG 24 (<u>Rare PI.18 'HF') VFU</u>, perfectly centred,</li> </ul>                                                                                                                                                                                                                                                                                                                                                                                                                                                                                                                                                                                                                                                                                                                                                                                                                                                                                                                                                                                                                                                                                                                                                                    | £450<br>£145                                                              |
| <ul> <li>light Scots numerals, a little soiling but sound &amp; a rare multiple. (c. £2,500)</li> <li>114 <sup>(E75621)</sup> 2d SG 23a (PI.5 'RC') <u>MINT</u>, patchy gum, short perf at top &amp; repair to 'R' square. Very scarce to get mint. (c. £14,000)</li> <li>115 <sup>(E63080)</sup> 2d SG 23a (PI.5 'IE') VFU, crisp light London '11' numeral &amp; part 'red' transit CDS. Pretty. (c. £350)</li> <li>116 <sup>(E74090)</sup> 1d SG 24 (PI.12 'IC') <u>MINT</u>, good fresh M/M, fine colour. Difficult. (Spec.C3) (c. £700)</li> <li>117 <sup>(E70947)</sup> 1d SG 24 (<u>Rare PI.18 'HF') VFU</u>, perfectly centred, light Scots straight line cancel. Fine colour. (Spec.</li> </ul>                                                                                                                                                                                                                                                                                                                                                                                                                                                                                                                                                                                                                                                                                                                                                                                                                                                                                                                                                                                                                                                                                                              | £450<br>£145<br>£240                                                      |
| <ul> <li>light Scots numerals, a little soiling but sound &amp; a rare multiple. (c. £2,500)</li> <li>114 <sup>(E75621)</sup> 2d SG 23a (PI.5 'RC') <u>MINT</u>, patchy gum, short perf at top &amp; repair to 'R' square. Very scarce to get mint. (c. £14,000)</li> <li>115 <sup>(E63080)</sup> 2d SG 23a (PI.5 'IE') VFU, crisp light London '11' numeral &amp; part 'red' transit CDS. Pretty. (c. £350)</li> <li>116 <sup>(E74090)</sup> 1d SG 24 (PI.12 'IC') <u>MINT</u>, good fresh M/M, fine colour. Difficult. (Spec.C3) (c. £700)</li> <li>117 <sup>(E70947)</sup> 1d SG 24 <u>(Rare PI.18 'HF') VFU</u>, perfectly centred, light Scots straight line cancel. Fine colour. (Spec. C3/1) With Mike Williams Cert (c. £850)</li> </ul>                                                                                                                                                                                                                                                                                                                                                                                                                                                                                                                                                                                                                                                                                                                                                                                                                                                                                                                                                                                                                                                                      | £450<br>£145                                                              |
| <ul> <li>light Scots numerals, a little soiling but sound &amp; a rare multiple. (c. £2,500)</li> <li>114 <sup>(E75621)</sup> 2d SG 23a (PI.5 'RC') <u>MINT</u>, patchy gum, short perf at top &amp; repair to 'R' square. Very scarce to get mint. (c. £14,000)</li> <li>115 <sup>(E63080)</sup> 2d SG 23a (PI.5 'IE') VFU, crisp light London '11' numeral &amp; part 'red' transit CDS. Pretty. (c. £350)</li> <li>116 <sup>(E74090)</sup> 1d SG 24 (PI.12 'IC') <u>MINT</u>, good fresh M/M, fine colour. Difficult. (Spec.C3) (c. £700)</li> <li>117 <sup>(E70947)</sup> 1d SG 24 (<u>Rare PI.18 'HF') VFU</u>, perfectly centred, light Scots straight line cancel. Fine colour. (Spec.</li> </ul>                                                                                                                                                                                                                                                                                                                                                                                                                                                                                                                                                                                                                                                                                                                                                                                                                                                                                                                                                                                                                                                                                                              | £450<br>£145<br>£240                                                      |
| <ul> <li>light Scots numerals, a little soiling but sound &amp; a rare multiple. (c. £2,500)</li> <li>114 (E75621) 2d SG 23a (PI.5 'RC') <u>MINT</u>, patchy gum, short perf at top &amp; repair to 'R' square. Very scarce to get mint. (c. £14,000)</li> <li>115 (E63080) 2d SG 23a (PI.5 'IE') VFU, crisp light London '11' numeral &amp; part 'red' transit CDS. Pretty. (c. £350)</li> <li>116 (E74090) 1d SG 24 (PI.12 'IC') <u>MINT</u>, good fresh M/M, fine colour. Difficult. (Spec.C3) (c. £700)</li> <li>117 (E70947) 1d SG 24 (<u>Rare PI.18 'HF') VFU</u>, perfectly centred, light Scots straight line cancel. Fine colour. (Spec. C3/1) With Mike Williams Cert (c. £850)</li> <li>118 (E75819) 1d SG 26wi (PI.1 'LI') <u>'WMK.INV' SUPERB USED</u> part '1856' CDS. Rare to get 'inv' &amp; the only one with a CDS we've seen. (Spec.C5c)</li> </ul>                                                                                                                                                                                                                                                                                                                                                                                                                                                                                                                                                                                                                                                                                                                                                                                                                                                                                                                                                | £450<br>£145<br>£240                                                      |
| <ul> <li>light Scots numerals, a little soiling but sound &amp; a rare multiple. (c. £2,500)</li> <li>114 (E75621) 2d SG 23a (PI.5 'RC') <u>MINT</u>, patchy gum, short perf at top &amp; repair to 'R' square. Very scarce to get mint. (c. £14,000)</li> <li>115 (E63080) 2d SG 23a (PI.5 'IE') VFU, crisp light London '11' numeral &amp; part 'red' transit CDS. Pretty. (c. £350)</li> <li>116 (E74090) 1d SG 24 (PI.12 'IC') <u>MINT</u>, good fresh M/M, fine colour. Difficult. (Spec.C3) (c. £700)</li> <li>117 (E70947) 1d SG 24 (<u>Rare PI.18 'HF') VFU</u>, perfectly centred, light Scots straight line cancel. Fine colour. (Spec. C3/1) With Mike Williams Cert (c. £850)</li> <li>118 (E75819) 1d SG 26wi (PI.1 'LI') <u>'WMK.INV' SUPERB USED</u> part '1856' CDS. Rare to get 'inv' &amp; the only one with a CDS we've seen. (Spec.C5c)</li> <li>119 (E71868) 1d SG 29 (PI.32 'MH') '<u>BIRMINGHAM.1857' SPOON</u></li> </ul>                                                                                                                                                                                                                                                                                                                                                                                                                                                                                                                                                                                                                                                                                                                                                                                                                                                                     | £450<br>£145<br>£240<br>£420                                              |
| <ul> <li>light Scots numerals, a little soiling but sound &amp; a rare multiple. (c. £2,500)</li> <li>114 (E75621) 2d SG 23a (PI.5 'RC') <u>MINT</u>, patchy gum, short perf at top &amp; repair to 'R' square. Very scarce to get mint. (c. £14,000)</li> <li>115 (E63080) 2d SG 23a (PI.5 'IE') VFU, crisp light London '11' numeral &amp; part 'red' transit CDS. Pretty. (c. £350)</li> <li>116 (E74090) 1d SG 24 (PI.12 'IC') <u>MINT</u>, good fresh M/M, fine colour. Difficult. (Spec.C3) (c. £700)</li> <li>117 (E70947) 1d SG 24 (<u>Rare PI.18 'HF') VFU</u>, perfectly centred, light Scots straight line cancel. Fine colour. (Spec. C3/1) With Mike Williams Cert (c. £850)</li> <li>118 (E75819) 1d SG 26wi (PI.1 'LI') <u>'WMK.INV' SUPERB USED</u> part '1856' CDS. Rare to get 'inv' &amp; the only one with a CDS we've seen. (Spec.C5c)</li> <li>119 (E71868) 1d SG 29 (PI.32 'MH') <u>'BIRMINGHAM.1857' SPOON</u> <u>CDS</u>, very fine upright strike. (Difficult to get CDS).</li> </ul>                                                                                                                                                                                                                                                                                                                                                                                                                                                                                                                                                                                                                                                                                                                                                                                                       | £450<br>£145<br>£240<br>£420                                              |
| <ul> <li>light Scots numerals, a little soiling but sound &amp; a rare multiple. (c. £2,500)</li> <li>114 (E75621) 2d SG 23a (PI.5 'RC') <u>MINT</u>, patchy gum, short perf at top &amp; repair to 'R' square. Very scarce to get mint. (c. £14,000)</li> <li>115 (E63080) 2d SG 23a (PI.5 'IE') VFU, crisp light London '11' numeral &amp; part 'red' transit CDS. Pretty. (c. £350)</li> <li>116 (E74090) 1d SG 24 (PI.12 'IC') <u>MINT</u>, good fresh M/M, fine colour. Difficult. (Spec.C3) (c. £700)</li> <li>117 (E70947) 1d SG 24 (<u>Rare PI.18 'HF') VFU</u>, perfectly centred, light Scots straight line cancel. Fine colour. (Spec. C3/1) With Mike Williams Cert (c. £850)</li> <li>118 (E75819) 1d SG 26wi (PI.1 'LI') <u>'WMK.INV' SUPERB USED</u> part '1856' CDS. Rare to get 'inv' &amp; the only one with a CDS we've seen. (Spec.C5c)</li> <li>119 (E71868) 1d SG 29 (PI.32 'MH') '<u>BIRMINGHAM.1857' SPOON</u></li> </ul>                                                                                                                                                                                                                                                                                                                                                                                                                                                                                                                                                                                                                                                                                                                                                                                                                                                                     | £450<br>£145<br>£240<br>£420<br>£850                                      |
| <ul> <li>light Scots numerals, a little soiling but sound &amp; a rare multiple. (c. £2,500)</li> <li>114 (E75621) 2d SG 23a (PI.5 'RC') <u>MINT</u>, patchy gum, short perf at top &amp; repair to 'R' square. Very scarce to get mint. (c. £14,000)</li> <li>115 (E63080) 2d SG 23a (PI.5 'IE') VFU, crisp light London '11' numeral &amp; part 'red' transit CDS. Pretty. (c. £350)</li> <li>116 (E74090) 1d SG 24 (PI.12 'IC') <u>MINT</u>, good fresh M/M, fine colour. Difficult. (Spec.C3) (c. £700)</li> <li>117 (E70947) 1d SG 24 (<u>Rare PI.18 'HF') VFU</u>, perfectly centred, light Scots straight line cancel. Fine colour. (Spec. C3/1) With Mike Williams Cert (c. £850)</li> <li>118 (E75819) 1d SG 26wi (PI.1 'LI') <u>'WMK.INV' SUPERB USED</u> part '1856' CDS. Rare to get 'inv' &amp; the only one with a CDS we've seen. (Spec.C5c)</li> <li>119 (E71868) 1d SG 29 (PI.32 'MH') '<u>BIRMINGHAM.1857' SPOON</u> <u>CDS</u>, very fine upright strike. (Difficult to get CDS). (Spec.C8)</li> <li>120 (E75618) 1d SG 33 (PI.31 'NK' gothic 'K') <u>'ORANGE-BROWN'</u> <u>'VIOLET-BLUE' CANCEL</u> Scots '131' (Edinburgh)</li> </ul>                                                                                                                                                                                                                                                                                                                                                                                                                                                                                                                                                                                                                                                            | £450<br>£145<br>£240<br>£420<br>£850<br>£38                               |
| <ul> <li>light Scots numerals, a little soiling but sound &amp; a rare multiple. (c. £2,500)</li> <li>114 (E75621) 2d SG 23a (PI.5 'RC') <u>MINT</u>, patchy gum, short perf at top &amp; repair to 'R' square. Very scarce to get mint. (c. £14,000)</li> <li>115 (E63080) 2d SG 23a (PI.5 'IE') VFU, crisp light London '11' numeral &amp; part 'red' transit CDS. Pretty. (c. £350)</li> <li>116 (E74090) 1d SG 24 (PI.12 'IC') <u>MINT</u>, good fresh M/M, fine colour. Difficult. (Spec.C3) (c. £700)</li> <li>117 (E70947) 1d SG 24 (<u>Rare PI.18 'HF') VFU</u>, perfectly centred, light Scots straight line cancel. Fine colour. (Spec. C3/1) With Mike Williams Cert (c. £850)</li> <li>118 (E75819) 1d SG 26wi (PI.1 'LI') <u>'WMK.INV' SUPERB USED</u> part '1856' CDS. Rare to get 'inv' &amp; the only one with a CDS we've seen. (Spec.C5c)</li> <li>119 (E71868) 1d SG 29 (PI.32 'MH') '<u>BIRMINGHAM.1857' SPOON</u> <u>CDS</u>, very fine upright strike. (Difficult to get CDS). (Spec.C8)</li> <li>120 (E75618) 1d SG 33 (PI.31 'NK' gothic 'K') <u>'ORANGE-BROWN'</u> <u>'VIOLET-BLUE' CANCEL</u> Scots '131' (Edinburgh) numeral. Superb strike. (Spec.C8/5.var)</li> </ul>                                                                                                                                                                                                                                                                                                                                                                                                                                                                                                                                                                                                                    | £450<br>£145<br>£240<br>£420<br>£850                                      |
| <ul> <li>light Scots numerals, a little soiling but sound &amp; a rare multiple. (c. £2,500)</li> <li>114 (E75621) 2d SG 23a (PI.5 'RC') <u>MINT</u>, patchy gum, short perf at top &amp; repair to 'R' square. Very scarce to get mint. (c. £14,000)</li> <li>115 (E63080) 2d SG 23a (PI.5 'IE') VFU, crisp light London '11' numeral &amp; part 'red' transit CDS. Pretty. (c. £350)</li> <li>116 (E74090) 1d SG 24 (PI.12 'IC') <u>MINT</u>, good fresh M/M, fine colour. Difficult. (Spec.C3) (c. £700)</li> <li>117 (E70947) 1d SG 24 (<u>Rare PI.18 'HF') VFU</u>, perfectly centred, light Scots straight line cancel. Fine colour. (Spec. C3/1) With Mike Williams Cert (c. £850)</li> <li>118 (E75819) 1d SG 26wi (PI.1 'LI') <u>'WMK.INV' SUPERB USED</u> part '1856' CDS. Rare to get 'inv' &amp; the only one with a CDS we've seen. (Spec.C5c)</li> <li>119 (E71868) 1d SG 29 (PI.32 'MH') '<u>BIRMINGHAM.1857' SPOON</u> <u>CDS</u>, very fine upright strike. (Difficult to get CDS). (Spec.C8)</li> <li>120 (E75618) 1d SG 33 (PI.31 'NK' gothic 'K') <u>'ORANGE-BROWN'</u> <u>'VIOLET-BLUE' CANCEL</u> Scots '131' (Edinburgh)</li> </ul>                                                                                                                                                                                                                                                                                                                                                                                                                                                                                                                                                                                                                                                            | £450<br>£145<br>£240<br>£420<br>£850<br>£38                               |
| <ul> <li>light Scots numerals, a little soiling but sound &amp; a rare multiple. (c. £2,500)</li> <li>114 (E75621) 2d SG 23a (PI.5 'RC') <u>MINT</u>, patchy gum, short perf at top &amp; repair to 'R' square. Very scarce to get mint. (c. £14,000)</li> <li>115 (E63080) 2d SG 23a (PI.5 'IE') VFU, crisp light London '11' numeral &amp; part 'red' transit CDS. Pretty. (c. £350)</li> <li>116 (E74090) 1d SG 24 (PI.12 'IC') <u>MINT</u>, good fresh M/M, fine colour. Difficult. (Spec.C3) (c. £700)</li> <li>117 (E70947) 1d SG 24 (<u>Rare PI.18 'HF') VFU</u>, perfectly centred, light Scots straight line cancel. Fine colour. (Spec. C3/1) With Mike Williams Cert (c. £850)</li> <li>118 (E75819) 1d SG 26wi (PI.1 'LI') <u>WMK.INV' SUPERB USED</u> part '1856' CDS. Rare to get 'inv' &amp; the only one with a CDS we've seen. (Spec.C5c)</li> <li>119 (E71868) 1d SG 29 (PI.32 'MH') <u>'BIRMINGHAM.1857' SPOON CDS</u>, very fine upright strike. (Difficult to get CDS). (Spec.C8)</li> <li>120 (E75618) 1d SG 33 (PI.31 'NK' gothic 'K') <u>'ORANGE-BROWN'</u> <u>'VIOLET-BLUE' CANCEL</u> Scots '131' (Edinburgh) numeral. Superb strike. (Spec.C8/5.var)</li> <li>121 (E73636) 2d SG 34 (PI.5 'CH-CK') <u>STRIP OF FOUR VFU</u>, light Irish diamonds, well centred, sound &amp; fresh. Scarce &amp; pretty. (c. £280 as singles)</li> </ul>                                                                                                                                                                                                                                                                                                                                                                                                                                                   | £450<br>£145<br>£240<br>£420<br>£850<br>£38                               |
| <ul> <li>light Scots numerals, a little soiling but sound &amp; a rare multiple. (c. £2,500)</li> <li>114 (E75621) 2d SG 23a (PI.5 'RC') <u>MINT</u>, patchy gum, short perf at top &amp; repair to 'R' square. Very scarce to get mint. (c. £14,000)</li> <li>115 (E63080) 2d SG 23a (PI.5 'IE') VFU, crisp light London '11' numeral &amp; part 'red' transit CDS. Pretty. (c. £350)</li> <li>116 (E74090) 1d SG 24 (PI.12 'IC') <u>MINT</u>, good fresh M/M, fine colour. Difficult. (Spec.C3) (c. £700)</li> <li>117 (E70947) 1d SG 24 (<u>Rare PI.18 'HF') VFU</u>, perfectly centred, light Scots straight line cancel. Fine colour. (Spec. C3/1) With Mike Williams Cert (c. £850)</li> <li>118 (E75819) 1d SG 26wi (PI.1 'LI') <u>WMK.INV' SUPERB USED</u> part '1856' CDS. Rare to get 'inv' &amp; the only one with a CDS we've seen. (Spec.C5c)</li> <li>119 (E71868) 1d SG 29 (PI.32 'MH') <u>'BIRMINGHAM.1857' SPOON</u> <u>CDS</u>, very fine upright strike. (Difficult to get CDS). (Spec.C8)</li> <li>120 (E75618) 1d SG 33 (PI.31 'NK' gothic 'K') <u>'ORANGE-BROWN'</u> <u>'VIOLET-BLUE' CANCEL</u> Scots '131' (Edinburgh) numeral. Superb strike. (Spec.C8/5.var)</li> <li>121 (E73636) 2d SG 34 (PI.5 'CH-CK') <u>STRIP OF FOUR VFU</u>, light Irish diamonds, well centred, sound &amp; fresh. Scarce &amp; pretty. (c. £280 as singles)</li> <li>122 (E75482) 2d SG 34 (PI.5 'TG') <u>'MIS-PERFED'</u> tied by Scots '192'</li> </ul>                                                                                                                                                                                                                                                                                                                                                         | £450<br>£145<br>£240<br>£420<br>£850<br>£38<br>£125<br>£95                |
| <ul> <li>light Scots numerals, a little soiling but sound &amp; a rare multiple. (c. £2,500)</li> <li>114 <sup>(E75621)</sup> 2d SG 23a (PI.5 'RC') <u>MINT</u>, patchy gum, short perf at top &amp; repair to 'R' square. Very scarce to get mint. (c. £14,000)</li> <li>115 <sup>(E63080)</sup> 2d SG 23a (PI.5 'IE') VFU, crisp light London '11' numeral &amp; part 'red' transit CDS. Pretty. (c. £350)</li> <li>116 <sup>(E74090)</sup> 1d SG 24 (PI.12 'IC') <u>MINT</u>, good fresh M/M, fine colour. Difficult. (Spec.C3) (c. £700)</li> <li>117 <sup>(E70947)</sup> 1d SG 24 <u>(Rare PI.18 'HF') VFU</u>, perfectly centred, light Scots straight line cancel. Fine colour. (Spec. C3/1) With Mike Williams Cert (c. £850)</li> <li>118 <sup>(E75819)</sup> 1d SG 26wi (PI.1 'LI') <u>'WMK.INV' SUPERB USED</u> part '1856' CDS. Rare to get 'inv' &amp; the only one with a CDS we've seen. (Spec.C5c)</li> <li>119 <sup>(E71868)</sup> 1d SG 29 (PI.32 'MH') <u>'BIRMINGHAM.1857' SPOON</u> <u>CDS</u>, very fine upright strike. (Difficult to get CDS). (Spec.C8)</li> <li>120 <sup>(E75618)</sup> 1d SG 33 (PI.31 'NK' gothic 'K') <u>'ORANGE-BROWN'</u> <u>'VIOLET-BLUE' CANCEL</u> Scots '131' (Edinburgh) numeral. Superb strike. (Spec.C8/5.var)</li> <li>121 <sup>(E73636)</sup> 2d SG 34 (PI.5 'CH-CK') <u>STRIP OF FOUR VFU</u>, light Irish diamonds, well centred, sound &amp; fresh. Scarce &amp; pretty. (c. £280 as singles)</li> <li>122 <sup>(E75482)</sup> 2d SG 34 (PI.5 'TG') <u>'MIS-PERFED'</u> tied by Scots '192' (Keith) numeral to small piece. Quite amazing.</li> </ul>                                                                                                                                                                                                      | £450<br>£145<br>£240<br>£420<br>£850<br>£38<br>£125                       |
| <ul> <li>light Scots numerals, a little soiling but sound &amp; a rare multiple. (c. £2,500)</li> <li>114 (E75621) 2d SG 23a (PI.5 'RC') <u>MINT</u>, patchy gum, short perf at top &amp; repair to 'R' square. Very scarce to get mint. (c. £14,000)</li> <li>115 (E63080) 2d SG 23a (PI.5 'IE') VFU, crisp light London '11' numeral &amp; part 'red' transit CDS. Pretty. (c. £350)</li> <li>116 (E74090) 1d SG 24 (PI.12 'IC') <u>MINT</u>, good fresh M/M, fine colour. Difficult. (Spec.C3) (c. £700)</li> <li>117 (E70947) 1d SG 24 (<u>Rare PI.18 'HF') VFU</u>, perfectly centred, light Scots straight line cancel. Fine colour. (Spec. C3/1) With Mike Williams Cert (c. £850)</li> <li>118 (E75819) 1d SG 26wi (PI.1 'LI') <u>'WMK.INV' SUPERB USED</u> part '1856' CDS. Rare to get 'inv' &amp; the only one with a CDS we've seen. (Spec.C5c)</li> <li>119 (E71868) 1d SG 29 (PI.32 'MH') <u>'BIRMINGHAM.1857' SPOON CDS</u>, very fine upright strike. (Difficult to get CDS). (Spec.C8)</li> <li>120 (E75618) 1d SG 33 (PI.31 'NK' gothic 'K') <u>'ORANGE-BROWN'</u> <u>'VIOLET-BLUE' CANCEL</u> Scots '131' (Edinburgh) numeral. Superb strike. (Spec.C8/5.var)</li> <li>121 (E73636) 2d SG 34 (PI.5 'CH-CK') <u>STRIP OF FOUR VFU</u>, light Irish diamonds, well centred, sound &amp; fresh. Scarce &amp; pretty. (c. £280 as singles)</li> <li>122 (E75482) 2d SG 34 (PI.5 'CH-CK') <u>STRIP OF FOUR VFU</u>, light Irish diamonds, well centred, sound &amp; fresh. Scarce &amp; pretty. (c. £280 as singles)</li> <li>122 (E75482) 2d SG 34 (PI.5 'TG') <u>'MIS-PERFED'</u> tied by Scots '192' (Keith) numeral to small piece. Quite amazing.</li> <li>123 (E69022) 1d SG 36 (<u>SCARCE PI.49 'HC') VFU</u>, neatly struck 'London' 'NW.5' numeral, fresh &amp; rich colour. (Spec.</li> </ul> | £450<br>£145<br>£240<br>£420<br>£850<br>£38<br>£125<br>£95                |
| <ul> <li>light Scots numerals, a little soiling but sound &amp; a rare multiple. (c. £2,500)</li> <li>114 (<sup>E75621)</sup> 2d SG 23a (PI.5 'RC') <u>MINT</u>, patchy gum, short perf at top &amp; repair to 'R' square. Very scarce to get mint. (c. £14,000)</li> <li>115 (<sup>E63080)</sup> 2d SG 23a (PI.5 'IE') VFU, crisp light London '11' numeral &amp; part 'red' transit CDS. Pretty. (c. £350)</li> <li>116 (<sup>E74090)</sup> 1d SG 24 (PI.12 'IC') <u>MINT</u>, good fresh M/M, fine colour. Difficult. (Spec.C3) (c. £700)</li> <li>117 (<sup>E70947)</sup> 1d SG 24 (<u>Rare PI.18 'HF') VFU</u>, perfectly centred, light Scots straight line cancel. Fine colour. (Spec. C3/1) With Mike Williams Cert (c. £850)</li> <li>118 (<sup>E75819)</sup> 1d SG 26wi (PI.1 'LI') <u>'WMK.INV' SUPERB USED</u> part '1856' CDS. Rare to get 'inv' &amp; the only one with a CDS we've seen. (Spec.C5c)</li> <li>119 (<sup>E71868</sup>) 1d SG 29 (PI.32 'MH') <u>'BIRMINGHAM.1857' SPOON</u> <u>CDS</u>, very fine upright strike. (Difficult to get CDS). (Spec.C8)</li> <li>120 (<sup>E75618</sup>) 1d SG 33 (PI.31 'NK' gothic 'K') <u>'ORANGE-BROWN'</u> <u>'VIOLET-BLUE' CANCEL</u> Scots '131' (Edinburgh) numeral. Superb strike. (Spec.C8/5.var)</li> <li>121 (<sup>E73636</sup>) 2d SG 34 (PI.5 'CH-CK') <u>STRIP OF FOUR VFU</u>, light Irish diamonds, well centred, sound &amp; fresh. Scarce &amp; pretty. (c. £280 as singles)</li> <li>122 (<sup>E75482</sup>) 2d SG 34 (PI.5 'TG') <u>'MIS-PERFED'</u> tied by Scots '192' (Keith) numeral to small piece. Quite amazing.</li> <li>123 (<sup>E69022</sup>) 1d SG 36 (<u>SCARCE PI.49 'HC') VFU</u>, neatly struck 'London' 'NW.5' numeral, fresh &amp; rich colour. (Spec. C11) With Mike Williams Cert (c. £600)</li> </ul>              | £450<br>£145<br>£240<br>£420<br>£850<br>£38<br>£125<br>£95                |
| <ul> <li>light Scots numerals, a little soiling but sound &amp; a rare multiple. (c. £2,500)</li> <li>114 (E75621) 2d SG 23a (PI.5 'RC') <u>MINT</u>, patchy gum, short perf at top &amp; repair to 'R' square. Very scarce to get mint. (c. £14,000)</li> <li>115 (E63080) 2d SG 23a (PI.5 'IE') VFU, crisp light London '11' numeral &amp; part 'red' transit CDS. Pretty. (c. £350)</li> <li>116 (E74090) 1d SG 24 (PI.12 'IC') <u>MINT</u>, good fresh M/M, fine colour. Difficult. (Spec.C3) (c. £700)</li> <li>117 (E70947) 1d SG 24 (<u>Rare PI.18 'HF') VFU</u>, perfectly centred, light Scots straight line cancel. Fine colour. (Spec. C3/1) With Mike Williams Cert (c. £850)</li> <li>118 (E75819) 1d SG 26wi (PI.1 'LI') <u>'WMK.INV' SUPERB USED</u> part '1856' CDS. Rare to get 'inv' &amp; the only one with a CDS we've seen. (Spec.C5c)</li> <li>119 (E71868) 1d SG 29 (PI.32 'MH') '<u>BIRMINGHAM.1857' SPOON CDS</u>, very fine upright strike. (Difficult to get CDS). (Spec.C8)</li> <li>120 (E75618) 1d SG 33 (PI.31 'NK' gothic 'K') <u>'ORANGE-BROWN'</u> <u>'VIOLET-BLUE' CANCEL</u> Scots '131' (Edinburgh) numeral. Superb strike. (Spec.C8/5.var)</li> <li>121 (E73636) 2d SG 34 (PI.5 'CH-CK') <u>STRIP OF FOUR VFU</u>, light lrish diamonds, well centred, sound &amp; fresh. Scarce &amp; pretty. (c. £280 as singles)</li> <li>122 (E75482) 2d SG 34 (PI.5 'TG') <u>'MIS-PERFED'</u> tied by Scots '192' (Keith) numeral to small piece. Quite amazing.</li> <li>123 (E69022) 1d SG 36 (<u>SCARCE PI.49 'HC') VFU</u>, neatly struck 'London' 'NW.5' numeral, fresh &amp; rich colour. (Spec. C11) With Mike Williams Cert (c. £600)</li> <li>124 (E75637) Id SG 36 (PI.56 'AB') Mint good fresh M/M. Scarce.</li> </ul>                                                          | £450<br>£145<br>£240<br>£420<br>£850<br>£38<br>£125<br>£95<br>£85<br>£250 |
| <ul> <li>light Scots numerals, a little soiling but sound &amp; a rare multiple. (c. £2,500)</li> <li>114 (<sup>E75621)</sup> 2d SG 23a (PI.5 'RC') <u>MINT</u>, patchy gum, short perf at top &amp; repair to 'R' square. Very scarce to get mint. (c. £14,000)</li> <li>115 (<sup>E63080)</sup> 2d SG 23a (PI.5 'IE') VFU, crisp light London '11' numeral &amp; part 'red' transit CDS. Pretty. (c. £350)</li> <li>116 (<sup>E74090)</sup> 1d SG 24 (PI.12 'IC') <u>MINT</u>, good fresh M/M, fine colour. Difficult. (Spec.C3) (c. £700)</li> <li>117 (<sup>E70947)</sup> 1d SG 24 (<u>Rare PI.18 'HF') VFU</u>, perfectly centred, light Scots straight line cancel. Fine colour. (Spec. C3/1) With Mike Williams Cert (c. £850)</li> <li>118 (<sup>E75819)</sup> 1d SG 26wi (PI.1 'LI') <u>'WMK.INV' SUPERB USED</u> part '1856' CDS. Rare to get 'inv' &amp; the only one with a CDS we've seen. (Spec.C5c)</li> <li>119 (<sup>E71868</sup>) 1d SG 29 (PI.32 'MH') <u>'BIRMINGHAM.1857' SPOON</u> <u>CDS</u>, very fine upright strike. (Difficult to get CDS). (Spec.C8)</li> <li>120 (<sup>E75618</sup>) 1d SG 33 (PI.31 'NK' gothic 'K') <u>'ORANGE-BROWN'</u> <u>'VIOLET-BLUE' CANCEL</u> Scots '131' (Edinburgh) numeral. Superb strike. (Spec.C8/5.var)</li> <li>121 (<sup>E73636</sup>) 2d SG 34 (PI.5 'CH-CK') <u>STRIP OF FOUR VFU</u>, light Irish diamonds, well centred, sound &amp; fresh. Scarce &amp; pretty. (c. £280 as singles)</li> <li>122 (<sup>E75482</sup>) 2d SG 34 (PI.5 'TG') <u>'MIS-PERFED'</u> tied by Scots '192' (Keith) numeral to small piece. Quite amazing.</li> <li>123 (<sup>E69022</sup>) 1d SG 36 (<u>SCARCE PI.49 'HC') VFU</u>, neatly struck 'London' 'NW.5' numeral, fresh &amp; rich colour. (Spec. C11) With Mike Williams Cert (c. £600)</li> </ul>              | £450<br>£145<br>£240<br>£420<br>£850<br>£38<br>£125<br>£95<br>£85         |

| 125 (E54617)        | 2d SG 36a <u>(PI.6 'LE' RE-ENTRY) VFU</u> , light extra crisp<br>London '3' numeral clear of variety. Fab colour. (Spec.<br>F8c) (c. £550) | £240 |
|---------------------|--------------------------------------------------------------------------------------------------------------------------------------------|------|
| 126 (E71109)        | Id SG 40 (PI.38 'CJ') <u>'PEARSON HILL' MACHINE</u><br><u>CANCEL</u> 'Ja.16.1858' (code 'A') lovely complete                               |      |
| 127 (E32824)        | strike on piece. Pretty.<br>Id SG 40 PI.47 SG 40 ('IG-IH') <u>PAIR, 'PEEBLES.1863'</u>                                                     | £IIO |
| 127 \               | <u>CDS'</u> , two superb strikes, very pretty                                                                                              | £95  |
| 128 (E75635)        | Id SG 40 (PI.47 'BE') <u>U/M,</u> perfectly centred, fresh.                                                                                | £35  |
| 129 (E72611)        | Id SG 42 (PI.50) 'Rose-Red' <u>U/M,</u> well centred,                                                                                      |      |
|                     | pristine fresh & lovely colour. (Spec.C12/1) With Mike Williams Cert                                                                       | £165 |
| 130 (E75818)        | Id SG 42wi (PI.51 'MA-MC') 'WMK.INV' STRIP OF<br>THREE VFU, 'Liverpool.1864' CDS & numeral. (c.                                            | (220 |
| <b> 3 </b> (E75405) | £750 as singles)<br>1865 ROYAL REPRINT 1d PROOF IN ROSE-                                                                                   | £320 |
|                     | <b>CARMINE,</b> superb fresh L/M, fine four margins. (Spec.DP35) (c. £2,250)                                                               | £890 |
| 1858-79             | ld PLATE NUMBER SG 43-44                                                                                                                   |      |
| I 32 (E74083)       | Id SG 44, PI.86 <u>'LAKE-RED' VFU,</u> perfectly centred,                                                                                  |      |
|                     | 'Port William' CDS. Fab colour.                                                                                                            | £40  |
|                     | Id SG 43, PI.95 <u>VFU,</u> 'Bosham' CDS.                                                                                                  | £18  |
|                     | Id SG 43, PI.109 <u>VFU</u> , 'Thorne.1869' CDS.                                                                                           | £22  |
| 1 35 (E/553/)       | Id SG 43, PI.121 ' <u>A25' (MALTA) fine strike, &amp; tiny</u><br>part 'CENTRE ORNAMENT on stamp lower left).                              |      |
|                     | Unusual.                                                                                                                                   | £I2  |
|                     | 1d SG 43, Pl.135 <u>VFU,</u> 'Golspie.1872' CDS.                                                                                           | £24  |
|                     | Id SG 43, PI.145 <u>U/M,</u> superb fresh & lovely colour.                                                                                 | £45  |
|                     | Id SG 43, Pl.145 <u>VFU</u> , upright 'Torquay.1874' CDS.                                                                                  | £20  |
| 139 (E75674)        | Id SG 43, Pl.192 <u>'S.WALES-SORTING-TENDER.1879</u><br>CDS, superb strike.                                                                | £40  |
| 140 (E70911)        | Id SG 43, PI.195 <u>U/M.</u> fresh & lovely colour. (c. £70)                                                                               | £38  |
|                     | Id SG 43, PI.196 <u>'DEEP-SHADE' U/M</u> , superb fresh &                                                                                  |      |
|                     | fab colour.                                                                                                                                | £60  |
|                     | Id SG 43, PI.213 <u>U/M</u> , fresh & super rich colour of this scarcer plate.                                                             | £60  |
|                     | Id SG 43, PI.214 'BC' <u>'DEEP-SHADE' U/M,</u> superb<br>fresh & stunning colour of this scarcer plate.                                    | £65  |
| <b> 44</b> (E67100) | Id SG 43, PI.223 <u>U/M</u> , superb fresh & fab colour of this scarcer plate.                                                             | £IIC |
| 145 (E75566)        | Id SG 43, PI.225 <u>'DEEP SHADE' VFU,</u> well centred                                                                                     | 2110 |
|                     | neat '498' (Manchester) numeral. Fab colour. (c.<br>£700)                                                                                  | £350 |
| 1858 2d I           | PLATE NUMBERS SG 45-47                                                                                                                     |      |
|                     | 2d SG 45, PI.7 <u>BLOCK OF FOUR VFU</u> , well centred,                                                                                    |      |
|                     | light Scots numerals & CDS. Fresh & sound. Scarce multiple. (c. £850)                                                                      | £150 |
| 147 (E27621)        | 2d SG 45, <b>PI.8 MINT,</b> fine fresh mm, good                                                                                            |      |
|                     | centring & lovely colour of this very scarce plate.<br>(c.£1,700)                                                                          | £550 |
| 148 (E69101)        | Id SG 45wi, PI.8 <u>'WMK.INV' VFU,</u> crisp light part                                                                                    |      |
|                     | Scots '131' (Edinburgh) numeral. Fresh & scarce plate to get inv. (c. £275)                                                                | £95  |
| 149 (E74383)        | 2d SG 45, PI.12 'DEEP SHADE' VFU, upright                                                                                                  |      |
|                     | 'Glasgow.1869' CDS, fresh & fab colour. Difficult<br>plate. (c. £140)                                                                      | £75  |
| 150 (E72987)        | 2d SG 46, PI.13 <u>U/M</u> , super fresh L/H sheet marginal.                                                                               |      |
|                     | Lovely quality.                                                                                                                            | £250 |
|                     | LF PENNY PLATE NUMBERS SG 48-49                                                                                                            |      |
| 121 (2/2027)        | <u>1870 <sup>1</sup>/<sub>2</sub>d POST CARD 'FIRST DAY OF ISSUE'</u><br>( <u>OC.1st.1870</u> ) superb CDS (some dealers sell these        |      |
|                     | for £750!) Lovely quality.                                                                                                                 | £375 |
|                     | 1/2d SG 48, Pl. I U/M, fresh & lovely rich colour. Scarce                                                                                  |      |
|                     |                                                                                                                                            | (1/0 |
|                     | plate. (c. £325)                                                                                                                           | £160 |
| 153 (E65810)        | plate. (c. £325)<br>½d SG 48 Pl.4 <u>VFU</u> , crisp 'Glasgow.1872' CDS, rich<br>colour of this scarcer plate.                             | £160 |

| 154 (E75828                                                                                                                                                                                                                                             | <sup>1</sup> / <sub>2</sub> d SG 48, PI.5 <u>BLOCK OF NINE VFU</u> , 'Manchester                                                                                                                                                                                                                                                                                                                                                                                                                                                                                                                                                                                                                                                                                                                                                                                                                                                                                                                                                                                                                                                                                                                                                                                                                                                                                                                                                                                                                                                                                                            |                                                                            |
|---------------------------------------------------------------------------------------------------------------------------------------------------------------------------------------------------------------------------------------------------------|---------------------------------------------------------------------------------------------------------------------------------------------------------------------------------------------------------------------------------------------------------------------------------------------------------------------------------------------------------------------------------------------------------------------------------------------------------------------------------------------------------------------------------------------------------------------------------------------------------------------------------------------------------------------------------------------------------------------------------------------------------------------------------------------------------------------------------------------------------------------------------------------------------------------------------------------------------------------------------------------------------------------------------------------------------------------------------------------------------------------------------------------------------------------------------------------------------------------------------------------------------------------------------------------------------------------------------------------------------------------------------------------------------------------------------------------------------------------------------------------------------------------------------------------------------------------------------------------|----------------------------------------------------------------------------|
|                                                                                                                                                                                                                                                         | Royal Exchange.1872' CDS. Fine colour & a scarce multiple.                                                                                                                                                                                                                                                                                                                                                                                                                                                                                                                                                                                                                                                                                                                                                                                                                                                                                                                                                                                                                                                                                                                                                                                                                                                                                                                                                                                                                                                                                                                                  | £295                                                                       |
| 155 (E75839                                                                                                                                                                                                                                             | 1/2d SG 48, PI.5 FRENCH LOZENGE '349' CANCEL                                                                                                                                                                                                                                                                                                                                                                                                                                                                                                                                                                                                                                                                                                                                                                                                                                                                                                                                                                                                                                                                                                                                                                                                                                                                                                                                                                                                                                                                                                                                                |                                                                            |
|                                                                                                                                                                                                                                                         | (BAYONNE) on entire to UK '11.My.1874'. Very rare usage.                                                                                                                                                                                                                                                                                                                                                                                                                                                                                                                                                                                                                                                                                                                                                                                                                                                                                                                                                                                                                                                                                                                                                                                                                                                                                                                                                                                                                                                                                                                                    | £350                                                                       |
| 156 (E75840                                                                                                                                                                                                                                             | <sup>1</sup> / <sub>2</sub> d SG 48, <u>PI.9 ON ENTIRE</u> from 'Portree.1872-                                                                                                                                                                                                                                                                                                                                                                                                                                                                                                                                                                                                                                                                                                                                                                                                                                                                                                                                                                                                                                                                                                                                                                                                                                                                                                                                                                                                                                                                                                              |                                                                            |
|                                                                                                                                                                                                                                                         | Edinburgh'. Fresh & both plate numbers clear. Scarce on cover. (c. $\pounds 1,400+$ )                                                                                                                                                                                                                                                                                                                                                                                                                                                                                                                                                                                                                                                                                                                                                                                                                                                                                                                                                                                                                                                                                                                                                                                                                                                                                                                                                                                                                                                                                                       | £450                                                                       |
| 157 (E71188                                                                                                                                                                                                                                             | <sup>1</sup> / <sub>2</sub> d SG 48, PI.11 <u>BLOCK OF FOUR U/M,</u> fine colour                                                                                                                                                                                                                                                                                                                                                                                                                                                                                                                                                                                                                                                                                                                                                                                                                                                                                                                                                                                                                                                                                                                                                                                                                                                                                                                                                                                                                                                                                                            | 2150                                                                       |
| LEO (575529                                                                                                                                                                                                                                             | & lovely gum. C550                                                                                                                                                                                                                                                                                                                                                                                                                                                                                                                                                                                                                                                                                                                                                                                                                                                                                                                                                                                                                                                                                                                                                                                                                                                                                                                                                                                                                                                                                                                                                                          | £195                                                                       |
|                                                                                                                                                                                                                                                         | <ul> <li>½d SG 48, PI.11 <u>U/M</u>, superb fresh. With RPS Cert</li> <li>"½d SG 48 PI.12 LOVERS VALENTINES FANCY</li> </ul>                                                                                                                                                                                                                                                                                                                                                                                                                                                                                                                                                                                                                                                                                                                                                                                                                                                                                                                                                                                                                                                                                                                                                                                                                                                                                                                                                                                                                                                                | £75                                                                        |
|                                                                                                                                                                                                                                                         | PRINTED ENVELOPE (Both sides)                                                                                                                                                                                                                                                                                                                                                                                                                                                                                                                                                                                                                                                                                                                                                                                                                                                                                                                                                                                                                                                                                                                                                                                                                                                                                                                                                                                                                                                                                                                                                               |                                                                            |
| LCO (E75616                                                                                                                                                                                                                                             | from 'London. 12. 1875' to 'Derby'. Beautiful & Scarce."                                                                                                                                                                                                                                                                                                                                                                                                                                                                                                                                                                                                                                                                                                                                                                                                                                                                                                                                                                                                                                                                                                                                                                                                                                                                                                                                                                                                                                                                                                                                    | £550                                                                       |
| 160 (275616                                                                                                                                                                                                                                             | <sup>1</sup> / <sub>2</sub> d SG 48, Pl.19 <u>VFU,</u> 'Queensburgh' CDS, well<br>centred. Difficult plate. (c. £65)                                                                                                                                                                                                                                                                                                                                                                                                                                                                                                                                                                                                                                                                                                                                                                                                                                                                                                                                                                                                                                                                                                                                                                                                                                                                                                                                                                                                                                                                        | £25                                                                        |
| 161 (E75846                                                                                                                                                                                                                                             | 1/2d SG 48, PI.19 ON PRINTED 'ADVERTISING'                                                                                                                                                                                                                                                                                                                                                                                                                                                                                                                                                                                                                                                                                                                                                                                                                                                                                                                                                                                                                                                                                                                                                                                                                                                                                                                                                                                                                                                                                                                                                  |                                                                            |
|                                                                                                                                                                                                                                                         | WRAPPER (BOT SIDES) from 'Manchester-<br>Worcester.1880'. Quite amazing.                                                                                                                                                                                                                                                                                                                                                                                                                                                                                                                                                                                                                                                                                                                                                                                                                                                                                                                                                                                                                                                                                                                                                                                                                                                                                                                                                                                                                                                                                                                    | £250                                                                       |
|                                                                                                                                                                                                                                                         |                                                                                                                                                                                                                                                                                                                                                                                                                                                                                                                                                                                                                                                                                                                                                                                                                                                                                                                                                                                                                                                                                                                                                                                                                                                                                                                                                                                                                                                                                                                                                                                             |                                                                            |
|                                                                                                                                                                                                                                                         | d PLATE NUMBERS SG 51-53a                                                                                                                                                                                                                                                                                                                                                                                                                                                                                                                                                                                                                                                                                                                                                                                                                                                                                                                                                                                                                                                                                                                                                                                                                                                                                                                                                                                                                                                                                                                                                                   |                                                                            |
| 162 (E75555                                                                                                                                                                                                                                             | <sup>1</sup> <sup>1</sup> / <sub>2</sub> d SG 52, Pl.1 <u>('LAKE-RED') SUPERB USED,</u><br>'London.1873' CDS. (Difficult plate to get CDS). (c.                                                                                                                                                                                                                                                                                                                                                                                                                                                                                                                                                                                                                                                                                                                                                                                                                                                                                                                                                                                                                                                                                                                                                                                                                                                                                                                                                                                                                                             |                                                                            |
|                                                                                                                                                                                                                                                         | £110)                                                                                                                                                                                                                                                                                                                                                                                                                                                                                                                                                                                                                                                                                                                                                                                                                                                                                                                                                                                                                                                                                                                                                                                                                                                                                                                                                                                                                                                                                                                                                                                       | £55                                                                        |
| 163 (E73079                                                                                                                                                                                                                                             | 1860 11/2d SG 53as 'ROSY MAUVE'                                                                                                                                                                                                                                                                                                                                                                                                                                                                                                                                                                                                                                                                                                                                                                                                                                                                                                                                                                                                                                                                                                                                                                                                                                                                                                                                                                                                                                                                                                                                                             |                                                                            |
|                                                                                                                                                                                                                                                         | (UNISSUED) OVPT. 'SPECIMEN' TYPE 2.<br>superb fresh L/M (almost U/M). (Spec.G5s)                                                                                                                                                                                                                                                                                                                                                                                                                                                                                                                                                                                                                                                                                                                                                                                                                                                                                                                                                                                                                                                                                                                                                                                                                                                                                                                                                                                                                                                                                                            | £975                                                                       |
|                                                                                                                                                                                                                                                         |                                                                                                                                                                                                                                                                                                                                                                                                                                                                                                                                                                                                                                                                                                                                                                                                                                                                                                                                                                                                                                                                                                                                                                                                                                                                                                                                                                                                                                                                                                                                                                                             |                                                                            |
|                                                                                                                                                                                                                                                         | EMBOSSED ISSUES SG 54-61<br>6 d SG 58 'LIVEPOOL.REGISTERED.1856' SPOON                                                                                                                                                                                                                                                                                                                                                                                                                                                                                                                                                                                                                                                                                                                                                                                                                                                                                                                                                                                                                                                                                                                                                                                                                                                                                                                                                                                                                                                                                                                      |                                                                            |
| 104 (27311)                                                                                                                                                                                                                                             | CDS, superb strike, three margins. Rare to get CDS.                                                                                                                                                                                                                                                                                                                                                                                                                                                                                                                                                                                                                                                                                                                                                                                                                                                                                                                                                                                                                                                                                                                                                                                                                                                                                                                                                                                                                                                                                                                                         |                                                                            |
|                                                                                                                                                                                                                                                         | (c. £1,000++)                                                                                                                                                                                                                                                                                                                                                                                                                                                                                                                                                                                                                                                                                                                                                                                                                                                                                                                                                                                                                                                                                                                                                                                                                                                                                                                                                                                                                                                                                                                                                                               | £220                                                                       |
| 165 (E75564                                                                                                                                                                                                                                             | 6d SG 59 <u>VFU</u> , neat '620' (Plymouth) numeral, three fine-large margins, just touched at left. (c. £1,000)                                                                                                                                                                                                                                                                                                                                                                                                                                                                                                                                                                                                                                                                                                                                                                                                                                                                                                                                                                                                                                                                                                                                                                                                                                                                                                                                                                                                                                                                            | £135                                                                       |
| 166 (E75258                                                                                                                                                                                                                                             | 6d SG 60 'Purple' <b>MINT,</b> good M/M, 3½ margins,                                                                                                                                                                                                                                                                                                                                                                                                                                                                                                                                                                                                                                                                                                                                                                                                                                                                                                                                                                                                                                                                                                                                                                                                                                                                                                                                                                                                                                                                                                                                        |                                                                            |
|                                                                                                                                                                                                                                                         |                                                                                                                                                                                                                                                                                                                                                                                                                                                                                                                                                                                                                                                                                                                                                                                                                                                                                                                                                                                                                                                                                                                                                                                                                                                                                                                                                                                                                                                                                                                                                                                             |                                                                            |
|                                                                                                                                                                                                                                                         | slightly Pale shade but sound & rare. With Brandon                                                                                                                                                                                                                                                                                                                                                                                                                                                                                                                                                                                                                                                                                                                                                                                                                                                                                                                                                                                                                                                                                                                                                                                                                                                                                                                                                                                                                                                                                                                                          | £1 100                                                                     |
|                                                                                                                                                                                                                                                         |                                                                                                                                                                                                                                                                                                                                                                                                                                                                                                                                                                                                                                                                                                                                                                                                                                                                                                                                                                                                                                                                                                                                                                                                                                                                                                                                                                                                                                                                                                                                                                                             | £1,100                                                                     |
|                                                                                                                                                                                                                                                         | slightly Pale shade but sound & rare. With Brandon<br>Cert (c. £19,500)<br>1847 I/- ESSAY IN 'BROWN' (WITHOUT<br>PENDANT CURL), fine fresh M/M lovely gum &                                                                                                                                                                                                                                                                                                                                                                                                                                                                                                                                                                                                                                                                                                                                                                                                                                                                                                                                                                                                                                                                                                                                                                                                                                                                                                                                                                                                                                 | £1,100                                                                     |
|                                                                                                                                                                                                                                                         | slightly Pale shade but sound & rare. With Brandon<br>Cert (c. £19,500)<br>1847 I/- ESSAY IN 'BROWN' (WITHOUT                                                                                                                                                                                                                                                                                                                                                                                                                                                                                                                                                                                                                                                                                                                                                                                                                                                                                                                                                                                                                                                                                                                                                                                                                                                                                                                                                                                                                                                                               | £1,100                                                                     |
| <b>167</b> (E74123                                                                                                                                                                                                                                      | slightly Pale shade but sound & rare. With Brandon<br>Cert (c. £19,500)<br>1847 I/- ESSAY IN 'BROWN' (WITHOUT<br>PENDANT CURL), fine fresh M/M lovely gum &<br>fine four margins. Rarely seen in fine quality. (Spec.<br>EP2b) (c. £8,500)<br>10d SG 57 FU, neat London numeral, good four                                                                                                                                                                                                                                                                                                                                                                                                                                                                                                                                                                                                                                                                                                                                                                                                                                                                                                                                                                                                                                                                                                                                                                                                                                                                                                  | £2,500                                                                     |
| 167 (E74123<br>168 (E75687                                                                                                                                                                                                                              | slightly Pale shade but sound & rare. With Brandon<br>Cert (c. £19,500)<br>1847 I/- ESSAY IN 'BROWN' (WITHOUT<br>PENDANT CURL), fine fresh M/M lovely gum &<br>fine four margins. Rarely seen in fine quality. (Spec.<br>EP2b) (c. £8,500)<br>10d SG 57 <u>FU</u> , neat London numeral, good four<br>margins, small filled thin. Good looker. (c. £1,500)                                                                                                                                                                                                                                                                                                                                                                                                                                                                                                                                                                                                                                                                                                                                                                                                                                                                                                                                                                                                                                                                                                                                                                                                                                  |                                                                            |
| 167 (E74123<br>168 (E75687                                                                                                                                                                                                                              | slightly Pale shade but sound & rare. With Brandon<br>Cert (c. £19,500)<br>1847 I/- ESSAY IN 'BROWN' (WITHOUT<br>PENDANT CURL), fine fresh M/M lovely gum &<br>fine four margins. Rarely seen in fine quality. (Spec.<br>EP2b) (c. £8,500)<br>10d SG 57 <u>FU</u> , neat London numeral, good four<br>margins, small filled thin. Good looker. (c. £1,500)<br>1/- SG 56 (DIE 2) 'DEEP-GREEN' VFU, crisp<br>'466' (Liverpool) numeral & part red 'paid' arrival New                                                                                                                                                                                                                                                                                                                                                                                                                                                                                                                                                                                                                                                                                                                                                                                                                                                                                                                                                                                                                                                                                                                          | £2,500                                                                     |
| 67 (E74123<br> 68 (E75687<br> 69 (E75817                                                                                                                                                                                                                | slightly Pale shade but sound & rare. With Brandon<br>Cert (c. £19,500)<br><b>1847 I/- ESSAY IN 'BROWN' (WITHOUT</b><br><b>PENDANT CURL),</b> fine fresh M/M lovely gum &<br>fine four margins. Rarely seen in fine quality. (Spec.<br>EP2b) (c. £8,500)<br>10d SG 57 <u>FU</u> , neat London numeral, good four<br>margins, small filled thin. Good looker. (c. £1,500)<br><b>1/- SG 56 (DIE 2) 'DEEP-GREEN' VFU,</b> crisp<br>'466' (Liverpool) numeral & part red 'paid' arrival New<br>York cancel. (c. £1,200)                                                                                                                                                                                                                                                                                                                                                                                                                                                                                                                                                                                                                                                                                                                                                                                                                                                                                                                                                                                                                                                                         | £2,500                                                                     |
| 67 (E74123<br> 68 (E75687<br> 69 (E75817                                                                                                                                                                                                                | slightly Pale shade but sound & rare. With Brandon<br>Cert (c. £19,500)<br>1847 I/- ESSAY IN 'BROWN' (WITHOUT<br>PENDANT CURL), fine fresh M/M lovely gum &<br>fine four margins. Rarely seen in fine quality. (Spec.<br>EP2b) (c. £8,500)<br>10d SG 57 <u>FU</u> , neat London numeral, good four<br>margins, small filled thin. Good looker. (c. £1,500)<br>1/- SG 56 (DIE 2) 'DEEP-GREEN' VFU, crisp<br>'466' (Liverpool) numeral & part red 'paid' arrival New                                                                                                                                                                                                                                                                                                                                                                                                                                                                                                                                                                                                                                                                                                                                                                                                                                                                                                                                                                                                                                                                                                                          | £2,500<br>£190                                                             |
| 67 (E74123<br> 68 (E75687<br> 69 (E75817                                                                                                                                                                                                                | slightly Pale shade but sound & rare. With Brandon<br>Cert (c. £19,500)<br><b>1847 I/- ESSAY IN 'BROWN' (WITHOUT</b><br><b>PENDANT CURL),</b> fine fresh M/M lovely gum &<br>fine four margins. Rarely seen in fine quality. (Spec.<br>EP2b) (c. £8,500)<br>10d SG 57 <u>FU</u> , neat London numeral, good four<br>margins, small filled thin. Good looker. (c. £1,500)<br><b>1/- SG 56 (DIE 2) 'DEEP-GREEN' VFU,</b> crisp<br>'466' (Liverpool) numeral & part red 'paid' arrival New<br>York cancel. (c. £1,200)<br>1/- SG 56 <u>VFU</u> , four good-huge margins (part L/H                                                                                                                                                                                                                                                                                                                                                                                                                                                                                                                                                                                                                                                                                                                                                                                                                                                                                                                                                                                                              | £2,500<br>£190                                                             |
| 167 <sup>(E74123</sup><br>168 <sup>(E75687</sup><br>169 <sup>(E75817</sup><br>170 <sup>(E75686</sup>                                                                                                                                                    | slightly Pale shade but sound & rare. With Brandon<br>Cert (c. £19,500)<br><b>1847 I/- ESSAY IN 'BROWN' (WITHOUT</b><br><b>PENDANT CURL).</b> fine fresh M/M lovely gum &<br>fine four margins. Rarely seen in fine quality. (Spec.<br>EP2b) (c. £8,500)<br>10d SG 57 <u>FU</u> , neat London numeral, good four<br>margins, small filled thin. Good looker. (c. £1,500)<br><b>1/- SG 56 (DIE 2) 'DEEP-GREEN' VFU</b> , crisp<br>'466' (Liverpool) numeral & part red 'paid' arrival New<br>York cancel. (c. £1,200)<br>1/- SG 56 <u>VFU</u> , four good-huge margins (part L/H<br>marginal), neat 'London' numeral. A big stamp! (c.<br>£1,000)                                                                                                                                                                                                                                                                                                                                                                                                                                                                                                                                                                                                                                                                                                                                                                                                                                                                                                                                            | £2,500<br>£190<br>£580                                                     |
| 167 (E74123<br>168 (E75687<br>169 (E75817<br>170 (E75686<br><u>1855-57</u>                                                                                                                                                                              | slightly Pale shade but sound & rare. With Brandon<br>Cert (c. £19,500)<br><b>1847 I/- ESSAY IN 'BROWN' (WITHOUT</b><br><b>PENDANT CURL).</b> fine fresh M/M lovely gum &<br>fine four margins. Rarely seen in fine quality. (Spec.<br>EP2b) (c. £8,500)<br>10d SG 57 <u>FU</u> , neat London numeral, good four<br>margins, small filled thin. Good looker. (c. £1,500)<br><b>1/- SG 56 (DIE 2) 'DEEP-GREEN' VFU.</b> crisp<br>'466' (Liverpool) numeral & part red 'paid' arrival New<br>York cancel. (c. £1,200)<br>1/- SG 56 <u>VFU.</u> four good-huge margins (part L/H<br>marginal), neat 'London' numeral. A big stamp! (c.                                                                                                                                                                                                                                                                                                                                                                                                                                                                                                                                                                                                                                                                                                                                                                                                                                                                                                                                                         | £2,500<br>£190<br>£580                                                     |
| 167 (E74123<br>168 (E75687<br>169 (E75817<br>170 (E75686<br><u>1855-57</u>                                                                                                                                                                              | slightly Pale shade but sound & rare. With Brandon<br>Cert (c. £19,500)<br><b>1847 I/- ESSAY IN 'BROWN' (WITHOUT</b><br><b>PENDANT CURL),</b> fine fresh M/M lovely gum &<br>fine four margins. Rarely seen in fine quality. (Spec.<br>EP2b) (c. £8,500)<br>10d SG 57 <u>FU</u> , neat London numeral, good four<br>margins, small filled thin. Good looker. (c. £1,500)<br><b>1/- SG 56 (DIE 2) 'DEEP-GREEN' VFU,</b> crisp<br>'466' (Liverpool) numeral & part red 'paid' arrival New<br>York cancel. (c. £1,200)<br>1/- SG 56 <u>VFU,</u> four good-huge margins (part L/H<br>marginal), neat 'London' numeral. A big stamp! (c.<br>£1,000)<br><b>SURFACE PRINTED ISSUES SG 62-73</b><br>1855 DE LA RUE DIE PROOF 'VIGNETTE' OF<br>QUEEN'S HEAD engraved by 'Jean Joubert', who also                                                                                                                                                                                                                                                                                                                                                                                                                                                                                                                                                                                                                                                                                                                                                                                                     | £2,500<br>£190<br>£580<br>£325                                             |
| 167 (E74123<br>168 (E75687<br>169 (E75817<br>170 (E75686<br><u>1855-57</u><br>171 (E75762                                                                                                                                                               | slightly Pale shade but sound & rare. With Brandon<br>Cert (c. £19,500)<br><b>1847 I/- ESSAY IN 'BROWN' (WITHOUT</b><br><b>PENDANT CURL).</b> fine fresh M/M lovely gum &<br>fine four margins. Rarely seen in fine quality. (Spec.<br>EP2b) (c. £8,500)<br>10d SG 57 <u>FU</u> , neat London numeral, good four<br>margins, small filled thin. Good looker. (c. £1,500)<br><b>1/- SG 56 (DIE 2) 'DEEP-GREEN' VFU</b> , crisp<br>'466' (Liverpool) numeral & part red 'paid' arrival New<br>York cancel. (c. £1,200)<br>1/- SG 56 <u>VFU</u> , four good-huge margins (part L/H<br>marginal), neat 'London' numeral. A big stamp! (c.<br>£1,000)<br><b>SURFACE PRINTED ISSUES SG 62-73</b><br>1855 DE LA RUE DIE PROOF 'VIGNETTE' OF<br><u>QUEEN'S HEAD</u> engraved by 'Jean Joubert', who also<br>did the first 4d SG 62, in 'blue' on thick card.                                                                                                                                                                                                                                                                                                                                                                                                                                                                                                                                                                                                                                                                                                                                        | £2,500<br>£190<br>£580                                                     |
| 167 (E74123<br>168 (E75687<br>169 (E75817<br>170 (E75686<br><u>1855-57</u><br>171 (E75762<br>172 (E75475                                                                                                                                                | slightly Pale shade but sound & rare. With Brandon<br>Cert (c. £19,500)<br><b>1847 I/- ESSAY IN 'BROWN' (WITHOUT</b><br><b>PENDANT CURL).</b> fine fresh M/M lovely gum &<br>fine four margins. Rarely seen in fine quality. (Spec.<br>EP2b) (c. £8,500)<br>10d SG 57 <u>FU</u> , neat London numeral, good four<br>margins, small filled thin. Good looker. (c. £1,500)<br><b>1/- SG 56 (DIE 2) 'DEEP-GREEN' VFU</b> , crisp<br>'466' (Liverpool) numeral & part red 'paid' arrival New<br>York cancel. (c. £1,200)<br>1/- SG 56 <u>VFU</u> , four good-huge margins (part L/H<br>marginal), neat 'London' numeral. A big stamp! (c.<br>£1,000)<br><b>SURFACE PRINTED ISSUES SG 62-73</b><br>1855 DE LA RUE DIE PROOF 'VIGNETTE' OF<br>QUEEN'S HEAD engraved by 'Jean Joubert', who also<br>did the first 4d SG 62, in 'blue' on thick card.<br>4d SG 62wi (Small garter) 'WMK.INV' GU, few short<br>perfs, otherwise sound & scarce. (c. £1,250)                                                                                                                                                                                                                                                                                                                                                                                                                                                                                                                                                                                                                                          | £2,500<br>£190<br>£580<br>£325                                             |
| 167 (E74123<br>168 (E75687<br>169 (E75817<br>170 (E75686<br><u>1855-57</u><br>171 (E75762<br>172 (E75475                                                                                                                                                | slightly Pale shade but sound & rare. With Brandon<br>Cert (c. £19,500)<br><b>1847 I/- ESSAY IN 'BROWN' (WITHOUT</b><br><b>PENDANT CURL).</b> fine fresh M/M lovely gum &<br>fine four margins. Rarely seen in fine quality. (Spec.<br>EP2b) (c. £8,500)<br>10d SG 57 <u>FU</u> , neat London numeral, good four<br>margins, small filled thin. Good looker. (c. £1,500)<br><b>1/- SG 56 (DIE 2) 'DEEP-GREEN' VFU</b> , crisp<br>'466' (Liverpool) numeral & part red 'paid' arrival New<br>York cancel. (c. £1,200)<br>1/- SG 56 <u>VFU</u> , four good-huge margins (part L/H<br>marginal), neat 'London' numeral. A big stamp! (c.<br>£1,000)<br><b>SURFACE PRINTED ISSUES SG 62-73</b><br>1855 DE LA RUE DIE PROOF 'VIGNETTE' OF<br>QUEEN'S HEAD engraved by 'Jean Joubert', who also<br>did the first 4d SG 62, in 'blue' on thick card.<br><u>4d SG 62wi (Small garter) 'WMK.INV'</u> GU, few short<br>perfs, otherwise sound & scarce. (c. £1,250)<br><u>4d SG 62b (small garter) VARIETY, ON WHITE</u>                                                                                                                                                                                                                                                                                                                                                                                                                                                                                                                                                                              | £2,500<br>£190<br>£580<br>£325<br>£350                                     |
| 167 (E74123<br>168 (E75687<br>169 (E75817<br>170 (E75686<br><u>1855-57</u><br>171 (E75762<br>172 (E75475                                                                                                                                                | slightly Pale shade but sound & rare. With Brandon<br>Cert (c. £19,500)<br><b>1847 I/- ESSAY IN 'BROWN' (WITHOUT</b><br><b>PENDANT CURL),</b> fine fresh M/M lovely gum &<br>fine four margins. Rarely seen in fine quality. (Spec.<br>EP2b) (c. £8,500)<br>10d SG 57 <u>FU</u> , neat London numeral, good four<br>margins, small filled thin. Good looker. (c. £1,500)<br><b>1/- SG 56 (DIE 2) 'DEEP-GREEN' VFU,</b> crisp<br>'466' (Liverpool) numeral & part red 'paid' arrival New<br>York cancel. (c. £1,200)<br>1/- SG 56 <u>VFU,</u> four good-huge margins (part L/H<br>marginal), neat 'London' numeral. A big stamp! (c.<br>£1,000)<br><b>SURFACE PRINTED ISSUES SG 62-73</b><br>1855 DE LA RUE DIE PROOF 'VIGNETTE' OF<br>QUEEN'S HEAD engraved by 'Jean Joubert', who also<br>did the first 4d SG 62, in 'blue' on thick card.<br>4d SG 62wi (Small garter) 'WMK.INV' GU, few short<br>perfs, otherwise sound & scarce. (c. £1,250)<br>4d SG 62b (small garter) VARIETY, ON WHITE<br>PAPER & 'DEEP BRIGHT CARMINE' FU, light<br>numeral. Fab colour & scarce combo. (Spec.J47/1.e)                                                                                                                                                                                                                                                                                                                                                                                                                                                                                             | £2,500<br>£190<br>£580<br>£325<br>£350<br>£95                              |
| <ul> <li>167 (E74123</li> <li>168 (E75687</li> <li>169 (E75817</li> <li>170 (E75686</li> <li>1855-57</li> <li>171 (E75762</li> <li>172 (E75475</li> <li>173 (E72044</li> </ul>                                                                          | slightly Pale shade but sound & rare. With Brandon<br>Cert (c. £19,500)<br><b>1847 I/- ESSAY IN 'BROWN' (WITHOUT</b><br><b>PENDANT CURL),</b> fine fresh M/M lovely gum &<br>fine four margins. Rarely seen in fine quality. (Spec.<br>EP2b) (c. £8,500)<br>10d SG 57 <u>FU</u> , neat London numeral, good four<br>margins, small filled thin. Good looker. (c. £1,500)<br><b>1/- SG 56 (DIE 2) 'DEEP-GREEN' VFU,</b> crisp<br>'466' (Liverpool) numeral & part red 'paid' arrival New<br>York cancel. (c. £1,200)<br>1/- SG 56 <u>VFU,</u> four good-huge margins (part L/H<br>marginal), neat 'London' numeral. A big stamp! (c.<br>£1,000)<br><b>SURFACE PRINTED ISSUES SG 62-73</b><br>1855 DE LA RUE DIE PROOF 'VIGNETTE' OF<br>QUEEN'S HEAD engraved by 'Jean Joubert', who also<br>did the first 4d SG 62, in 'blue' on thick card.<br>4d SG 62wi (Small garter) 'WMK.INV' GU, few short<br>perfs, otherwise sound & scarce. (c. £1,250)<br>4d SG 62b (small garter) VARIETY, ON WHITE<br><u>PAPER &amp; 'DEEP BRIGHT CARMINE' FU,</u> light<br>numeral. Fab colour & scarce combo. (Spec.J47/1.e)<br>(c. £1,100)                                                                                                                                                                                                                                                                                                                                                                                                                                                                   | £2,500<br>£190<br>£580<br>£325<br>£350                                     |
| <ul> <li>167 (E74123</li> <li>168 (E75687</li> <li>169 (E75817</li> <li>170 (E75686</li> <li>1855-57</li> <li>171 (E75762</li> <li>172 (E75475</li> <li>173 (E72044</li> </ul>                                                                          | slightly Pale shade but sound & rare. With Brandon<br>Cert (c. £19,500)<br><b>1847 I/- ESSAY IN 'BROWN' (WITHOUT</b><br><b>PENDANT CURL),</b> fine fresh M/M lovely gum &<br>fine four margins. Rarely seen in fine quality. (Spec.<br>EP2b) (c. £8,500)<br>10d SG 57 <u>FU</u> , neat London numeral, good four<br>margins, small filled thin. Good looker. (c. £1,500)<br><b>1/- SG 56 (DIE 2) 'DEEP-GREEN' VFU,</b> crisp<br>'466' (Liverpool) numeral & part red 'paid' arrival New<br>York cancel. (c. £1,200)<br>1/- SG 56 <u>VFU,</u> four good-huge margins (part L/H<br>marginal), neat 'London' numeral. A big stamp! (c.<br>£1,000)<br><b>SURFACE PRINTED ISSUES SG 62-73</b><br>1855 DE LA RUE DIE PROOF 'VIGNETTE' OF<br>QUEEN'S HEAD engraved by 'Jean Joubert', who also<br>did the first 4d SG 62, in 'blue' on thick card.<br>4d SG 62wi (Small garter) 'WMK.INV' GU, few short<br>perfs, otherwise sound & scarce. (c. £1,250)<br>4d SG 62b (small garter) VARIETY, ON WHITE<br>PAPER & 'DEEP BRIGHT CARMINE' FU, light<br>numeral. Fab colour & scarce combo. (Spec.J47/1.e)                                                                                                                                                                                                                                                                                                                                                                                                                                                                                             | £2,500<br>£190<br>£580<br>£325<br>£350<br>£95                              |
| <ul> <li>167 (E74123</li> <li>168 (E75687</li> <li>169 (E75817</li> <li>170 (E75686</li> <li>1855-57</li> <li>171 (E75762</li> <li>172 (E75475</li> <li>173 (E72044</li> <li>174 (E75678)</li> </ul>                                                    | slightly Pale shade but sound & rare. With Brandon<br>Cert (c. £19,500)<br><b>1847 I/- ESSAY IN 'BROWN' (WITHOUT</b><br><b>PENDANT CURL),</b> fine fresh M/M lovely gum &<br>fine four margins. Rarely seen in fine quality. (Spec.<br>EP2b) (c. £8,500)<br>10d SG 57 <u>FU</u> , neat London numeral, good four<br>margins, small filled thin. Good looker. (c. £1,500)<br><b>1/- SG 56 (DIE 2) 'DEEP-GREEN' VFU</b> , crisp<br>'466' (Liverpool) numeral & part red 'paid' arrival New<br>York cancel. (c. £1,200)<br>1/- SG 56 <u>VFU</u> , four good-huge margins (part L/H<br>marginal), neat 'London' numeral. A big stamp! (c.<br>£1,000)<br><b>SURFACE PRINTED ISSUES SG 62-73</b><br>1855 DE LA RUE DIE PROOF 'VIGNETTE' OF<br><u>QUEEN'S HEAD</u> engraved by 'Jean Joubert', who also<br>did the first 4d SG 62, in 'blue' on thick card.<br>4d SG 62wi (Small garter) 'WMK.INV' GU, few short<br>perfs, otherwise sound & scarce. (c. £1,250)<br>4d SG 62b (small garter) VARIETY, ON WHITE<br><u>PAPER &amp; 'DEEP BRIGHT CARMINE' FU</u> , light<br>numeral. Fab colour & scarce combo. (Spec.J47/1.e)<br>(c. £1,100)<br>4d SG 66 ' <u>TO1' (RAILWAY TRAVELLING POST</u><br><u>OFFICE</u> ) vertical pair, unusual. (c. £300)<br>24d SG 66(3) <u>'DEEP-ROSE' PAIR FU</u> , '466' (Liverpool)                                                                                                                                                                                                                                                                                  | £2,500<br>£190<br>£580<br>£325<br>£350<br>£95<br>£375                      |
| <ul> <li>167 (E74123</li> <li>168 (E75687</li> <li>169 (E75817</li> <li>170 (E75686</li> <li>1855-57</li> <li>171 (E75762</li> <li>172 (E75475</li> <li>173 (E72044</li> <li>174 (E75678)</li> </ul>                                                    | slightly Pale shade but sound & rare. With Brandon<br>Cert (c. £19,500)<br><b>1847 I/- ESSAY IN 'BROWN' (WITHOUT</b><br><b>PENDANT CURL),</b> fine fresh M/M lovely gum &<br>fine four margins. Rarely seen in fine quality. (Spec.<br>EP2b) (c. £8,500)<br>10d SG 57 <u>FU</u> , neat London numeral, good four<br>margins, small filled thin. Good looker. (c. £1,500)<br><b>1/- SG 56 (DIE 2) 'DEEP-GREEN' VFU</b> , crisp<br>'466' (Liverpool) numeral & part red 'paid' arrival New<br>York cancel. (c. £1,200)<br>1/- SG 56 <u>VFU</u> , four good-huge margins (part L/H<br>marginal), neat 'London' numeral. A big stamp! (c.<br>£1,000)<br><b>SURFACE PRINTED ISSUES SG 62-73</b><br>1855 DE LA RUE DIE PROOF 'VIGNETTE' OF<br><u>QUEEN'S HEAD</u> engraved by 'Jean Joubert', who also<br>did the first 4d SG 62, in 'blue' on thick card.<br>4d SG 62wi (Small garter) 'WMK.INV' GU, few short<br>perfs, otherwise sound & scarce. (c. £1,250)<br>4d SG 62b (small garter) VARIETY, ON WHITE<br><u>PAPER &amp; 'DEEP BRIGHT CARMINE' FU</u> , light<br>numeral. Fab colour & scarce combo. (Spec.J47/1.e)<br>(c. £1,100)<br>4d SG 66 ' <u>TO1' (RAILWAY TRAVELLING POST</u><br><u>OFFICE</u> ) vertical pair, unusual. (c. £300)                                                                                                                                                                                                                                                                                                                                                 | £2,500<br>£190<br>£580<br>£325<br>£350<br>£95<br>£375                      |
| <ul> <li>167 (E74123)</li> <li>168 (E75687)</li> <li>169 (E75817)</li> <li>170 (E75686)</li> <li>1855-57</li> <li>171 (E75762)</li> <li>172 (E75475)</li> <li>173 (E72044)</li> <li>174 (E75678)</li> <li>175 (E75474)</li> </ul>                       | slightly Pale shade but sound & rare. With Brandon<br>Cert (c. £19,500)<br><b>1847</b> I/- ESSAY IN 'BROWN' (WITHOUT<br><b>PENDANT CURL).</b> fine fresh M/M lovely gum &<br>fine four margins. Rarely seen in fine quality. (Spec.<br>EP2b) (c. £8,500)<br>10d SG 57 <u>FU</u> , neat London numeral, good four<br>margins, small filled thin. Good looker. (c. £1,500)<br><b>1/- SG 56 (DIE 2) 'DEEP-GREEN' VFU</b> , crisp<br>'466' (Liverpool) numeral & part red 'paid' arrival New<br>York cancel. (c. £1,200)<br>1/- SG 56 <u>VFU</u> , four good-huge margins (part L/H<br>marginal), neat 'London' numeral. A big stamp! (c.<br>£1,000)<br><b>SURFACE PRINTED ISSUES SG 62-73</b><br>1855 DE LA RUE DIE PROOF 'VIGNETTE' OF<br><u>QUEEN'S HEAD</u> engraved by 'Jean Joubert', who also<br>did the first 4d SG 62, in 'blue' on thick card.<br>4d SG 62wi (Small garter) 'WMK.INV' GU, few short<br>perfs, otherwise sound & scarce. (c. £1,250)<br>4d SG 62b (small garter) VARIETY, ON WHITE<br>PAPER & 'DEEP BRIGHT CARMINE' FU, light<br>numeral. Fab colour & scarce combo. (Spec.J47/1.e)<br>(c. £1,100)<br>4d SG 66 'TO1' (RAILWAY TRAVELLING POST<br><u>OFFICE</u> ) vertical pair, unusual. (c. £300)<br>4d SG 66(3) 'DEEP-ROSE' PAIR FU, '466' (Liverpool)<br>numerals & 1858 cancels. Sound & fab colour of this<br>scarcer shade. (Spec.J51/3) (c. £400)<br>4d SG 66b <u>ON 'THICK-PAPER' VFU</u> , perfectly                                                                                                                                                          | £2,500<br>£190<br>£580<br>£325<br>£350<br>£375<br>£35<br>£35               |
| <ul> <li>167 (E74123)</li> <li>168 (E75687)</li> <li>169 (E75817)</li> <li>170 (E75686)</li> <li>1855-57</li> <li>171 (E75762)</li> <li>172 (E75475)</li> <li>173 (E72044)</li> <li>174 (E75678)</li> <li>175 (E75474)</li> <li>176 (E75473)</li> </ul> | slightly Pale shade but sound & rare. With Brandon<br>Cert (c. £19,500)<br><b>1847 I/- ESSAY IN 'BROWN' (WITHOUT</b><br><b>PENDANT CURL).</b> fine fresh M/M lovely gum &<br>fine four margins. Rarely seen in fine quality. (Spec.<br>EP2b) (c. £8,500)<br>10d SG 57 <u>FU</u> , neat London numeral, good four<br>margins, small filled thin. Good looker. (c. £1,500)<br><b>1/- SG 56 (DIE 2) 'DEEP-GREEN' VFU</b> , crisp<br>'466' (Liverpool) numeral & part red 'paid' arrival New<br>York cancel. (c. £1,200)<br>1/- SG 56 <u>VFU</u> , four good-huge margins (part L/H<br>marginal), neat 'London' numeral. A big stamp! (c.<br>£1,000)<br><b>SURFACE PRINTED ISSUES SG 62-73</b><br>1855 DE LA RUE DIE PROOF 'VIGNETTE' OF<br><u>QUEEN'S HEAD</u> engraved by 'Jean Joubert', who also<br>did the first 4d SG 62, in 'blue' on thick card.<br>4d SG 62wi (Small garter) 'WMK.INV' GU, few short<br>perfs, otherwise sound & scarce. (c. £1,250)<br>4d SG 62b (small garter) VARIETY, ON WHITE<br>PAPER & 'DEEP BRIGHT CARMINE' FU, light<br>numeral. Fab colour & scarce combo. (Spec.J47/1.e)<br>(c. £1,100)<br>4d SG 66 'TO1' (RAILWAY TRAVELLING POST<br><u>OFFICE</u> ) vertical pair, unusual. (c. £300)<br>4d SG 66(3) ' <u>DEEP-ROSE' PAIR FU</u> , '466' (Liverpool)<br>numerals & 1858 cancels. Sound & fab colour of this<br>scarcer shade. (Spec.J51/3) (c. £400)<br>4d SG 66b <u>ON 'THICK-PAPER' VFU</u> , perfectly<br>centred 'Greenock.1859' CDS. Difficult. (c. £375)                                                                                            | £2,500<br>£190<br>£580<br>£325<br>£350<br>£95<br>£375<br>£35               |
| <ul> <li>167 (E74123)</li> <li>168 (E75687)</li> <li>169 (E75817)</li> <li>170 (E75686)</li> <li>1855-57</li> <li>171 (E75762)</li> <li>172 (E75474)</li> <li>176 (E75474)</li> <li>176 (E75474)</li> <li>177 (E75622)</li> </ul>                       | slightly Pale shade but sound & rare. With Brandon<br>Cert (c. £19,500)<br><b>1847</b> I/- ESSAY IN 'BROWN' (WITHOUT<br><b>PENDANT CURL).</b> fine fresh M/M lovely gum &<br>fine four margins. Rarely seen in fine quality. (Spec.<br>EP2b) (c. £8,500)<br>10d SG 57 <u>FU</u> , neat London numeral, good four<br>margins, small filled thin. Good looker. (c. £1,500)<br>1/- SG 56 (DIE 2) 'DEEP-GREEN' VFU, crisp<br>'466' (Liverpool) numeral & part red 'paid' arrival New<br>York cancel. (c. £1,200)<br>1/- SG 56 <u>VFU</u> , four good-huge margins (part L/H<br>marginal), neat 'London' numeral. A big stamp! (c.<br>£1,000)<br><b>SURFACE PRINTED ISSUES SG 62-73</b><br>1855 DE LA RUE DIE PROOF 'VIGNETTE' OF<br>QUEEN'S HEAD engraved by 'Jean Joubert', who also<br>did the first 4d SG 62, in 'blue' on thick card.<br>4d SG 62wi (Small garter) 'WMK.INV' GU, few short<br>perfs, otherwise sound & scarce. (c. £1,250)<br>4d SG 62b (small garter) VARIETY, ON WHITE<br>PAPER & 'DEEP BRIGHT CARMINE' FU, light<br>numeral. Fab colour & scarce combo. (Spec.J47/1.e)<br>(c. £1,100)<br>4d SG 66 'TO1' (RAILWAY TRAVELLING POST<br>OFFICE) vertical pair, unusual. (c. £300)<br>4d SG 66(3) 'DEEP-ROSE' PAIR FU, '466' (Liverpool)<br>numerals & 1858 cancels. Sound & fab colour of this<br>scarcer shade. (Spec.J51/3) (c. £400)<br>4d SG 666 <u>ON 'THICK-PAPER' VFU</u> , perfectly<br>centred 'Greenock.1859' CDS. Difficult. (c. £375)<br>6d SG 68wi 'Lilac' <b>WMK.INV MINT</b> , heavily M/M<br>but fresh, fine looking & very scarce. (c. £3,000)              | £2,500<br>£190<br>£580<br>£325<br>£350<br>£375<br>£35<br>£35               |
| <ul> <li>167 (E74123)</li> <li>168 (E75687)</li> <li>169 (E75817)</li> <li>170 (E75686)</li> <li>1855-57</li> <li>171 (E75762)</li> <li>172 (E75474)</li> <li>176 (E75474)</li> <li>176 (E75474)</li> <li>177 (E75622)</li> </ul>                       | slightly Pale shade but sound & rare. With Brandon<br>Cert (c. £19,500)<br><b>1847 I/- ESSAY IN 'BROWN' (WITHOUT</b><br><b>PENDANT CURL).</b> fine fresh M/M lovely gum &<br>fine four margins. Rarely seen in fine quality. (Spec.<br>EP2b) (c. £8,500)<br>10d SG 57 <u>FU</u> , neat London numeral, good four<br>margins, small filled thin. Good looker. (c. £1,500)<br><b>1/- SG 56 (DIE 2) 'DEEP-GREEN' VFU</b> , crisp<br>'466' (Liverpool) numeral & part red 'paid' arrival New<br>York cancel. (c. £1,200)<br>1/- SG 56 <u>VFU</u> , four good-huge margins (part L/H<br>marginal), neat 'London' numeral. A big stamp! (c.<br>£1,000)<br><b>SURFACE PRINTED ISSUES SG 62-73</b><br><b>1855</b> DE LA RUE DIE PROOF 'VIGNETTE' OF<br>QUEEN'S HEAD engraved by 'Jean Joubert', who also<br>did the first 4d SG 62, in 'blue' on thick card.<br><b>4d</b> SG 62wi (Small garter) 'WMK.INV' GU, few short<br>perfs, otherwise sound & scarce. (c. £1,250)<br><b>4d</b> SG 62b (small garter) VARIETY, ON WHITE<br>PAPER & 'DEEP BRIGHT CARMINE' FU, light<br>numeral. Fab colour & scarce combo. (Spec.J47/1.e)<br>(c. £1,100)<br><b>4d</b> SG 66 'TO1' (RAILWAY TRAVELLING POST<br>OFFICE) vertical pair, unusual. (c. £300)<br><b>4d</b> SG 66(3) ' <u>DEEP-ROSE' PAIR FU</u> , '466' (Liverpool)<br>numerals & 1858 cancels. Sound & fab colour of this<br>scarcer shade. (Spec.J51/3) (c. £400)<br><b>4d</b> SG 66b <u>ON 'THICK-PAPER' VFU</u> , perfectly<br>centred 'Greenock.1859' CDS. Difficult. (c. £375)<br><b>6</b> dS G 68wi 'Lilac' <b>WMK.INV MINT</b> , heavily M/M | £2,500<br>£190<br>£580<br>£325<br>£350<br>£375<br>£35<br>£35<br>£75<br>£95 |

|   | 179 (E6583)            | <sup>3)</sup> I/- SG 72 <u>'M' (MALTA)</u> good strike on perfectly centred copy. Scarce. (c. £350 as GB)                                                                                                   | £85         |
|---|------------------------|-------------------------------------------------------------------------------------------------------------------------------------------------------------------------------------------------------------|-------------|
|   |                        | <ul> <li>SMALL CORNER LETTERS SG 75-91</li> <li><sup>4)</sup> 3d SG 76 MINT, good fresh M/M, good gum &amp; colour. (c. £2,700)</li> </ul>                                                                  | £580        |
|   | 181 (E7555)            | <sup>5)</sup> 4d SG 79 'Br.Red' <u>MINT,</u> superb fresh L/M lovely<br>gum, bottom L/H corner blunted. Lovely looker. (c.<br>£2,200)                                                                       | £240        |
|   |                        | <sup>3)</sup> 4d SG 81 'Br.Red' (hairlines) <u>VFU</u> , 'Edinburgh' CDS,<br>fresh & fab colour. (Scarce to get CDS).                                                                                       | £95         |
|   |                        | <ul> <li><sup>7)</sup> 4d SG 82 'Pale-Red' hairlines MINT, very fine extra fresh L/M, lovely gum &amp; quality. (c. £2,100)</li> <li><sup>7)</sup> 6d SG 83 'DEEP LILAC' VFU, PERFECTLY CENTRED</li> </ul>  | £595        |
|   |                        | light upright '498' (Manchester) numeral. (c. £160)<br><sup>6)</sup> 6d SG 84 <u>'BO1' (ALEXANDRIA)</u> very fine neat                                                                                      | £45         |
|   | 186 (E7566)            | complete strike. (c. £140 as GB)<br><sup>3)</sup> 5d SG 84d <u>'TF' WMK.ERROR (THREE ROSES</u>                                                                                                              | £55         |
|   |                        | <b><u>&amp; THISTLE) VFU,</u></b> perfectly centred, part<br>'Dundee.1864' CDS & '114' numeral. Rarity, one of<br>the finest examples known. (Spec.J71.f) With RPS                                          | () (50      |
|   | 187 <sup>(E7104)</sup> | Cert (c. £5,500)<br><sup>2)</sup> 9d SG 87 <u>VFU, PERFECTLY CENTRED, part RED</u><br><u>'PD' TRANSIT</u> cancel & '545' (Newcastle-On-Tyne)                                                                | £1,650      |
|   | 188 (E6433             | numeral. Fresh & pretty. (c. £475++)<br><sup>5)</sup> <u>1/- SG 89 'DEEP-GREEN' VFU,</u> 'Dundee' CDS & part<br>numerals. Fab colour of this scarce shade. Hard to get                                      | £175        |
|   | 189 (E6907)            | CDS. (c. £500)<br><sup>2)</sup> I/- SG 90s <u>OVPT. 'SPECIMEN' TYPE 5,</u> part gum                                                                                                                         | £195        |
|   |                        | only. Scarce. (c. £550)                                                                                                                                                                                     | £95         |
|   |                        | <u>SG 92-101</u><br><sup>3)</sup> 4d SG 94, PI.7 <u>'FRENCH' '734' (LOZENGE) CANCEL</u><br>(no English cancel). Fine clear strike. Scarce. Difficult                                                        |             |
|   | <b> 9 </b> (E7564)     | to get in fine condition.<br><sup>3)</sup> 4d SG 94, PI.I I <u>MINT,</u> fine fresh L/M (tiny corner                                                                                                        | £110        |
| D | 192 (E6524)            | bend to right). Lovely colour. (c. £625)<br><sup>9)</sup> 4d SG 94, PI.13 <u>VFU, PERFECTLY CENTRED,</u>                                                                                                    | £95         |
| _ | 193 (E7561)            | <ul> <li>'Malta.1874' CDS &amp; part numeral.</li> <li><sup>4)</sup> 4d SG 95, PI.12 <u>'DEEP VERMILION' STRIP OF THREE</u><br/><u>VFU</u>, part marginal, crisp 'Somerset House.1872'</li> </ul>           |             |
| ) | 194 (E7103)            | CDS. Fresh & pretty. (c. £270 as singles)<br><sup>3)</sup> 6d SG 97a, PI.5 <u>ON 'THICK PAPER' VFU,</u> Irish<br>diamond ('62' Belfast). Fresh & pretty. (c. £175)                                          | £120<br>£75 |
|   | 195 (E7561)            | <sup>3)</sup> 6d SG 97c, PI.6 <u>VARIETY</u> , 'TA' WMK.ERROR (THREE<br><u>ROSES &amp; SHAMROCK</u> ) VFU, part 'C51' (St. Thomas),<br>small thin in centre. Very scarce. (c. £2,400)                       | £350        |
|   | 196 (E7582)            | <sup>5)</sup> 9d SG 98 (wmk.emblems) MINT, super fresh no<br>gum, fine colour & scarce. (c. £4,800)                                                                                                         | £650        |
|   | 197 <sup>(E7565)</sup> | <sup>2)</sup> 9d SG 98 <u>FU</u> , light '545' (Newcastle-On-Tyne)<br>numeral, well centred & fresh. Difficult. (c. £600)                                                                                   | £175        |
|   |                        |                                                                                                                                                                                                             | (205        |
|   |                        | <ol> <li><sup>2)</sup> 3d SG 103, Pl.6 <u>U/M, perfectly centred</u> super fresh.</li> <li><sup>3)</sup> 3d SG 102, Pl.6 <u>VARIETY, 'VERY DEEP ROSE' VFU,</u><br/>'Malta.1871' CDS. Fab colour.</li> </ol> | £295<br>£65 |
|   | 200 <sup>(E7556)</sup> | <sup>5)</sup> 3d SG 103, Pl.8 <u>RED 'PD'</u> transit cancel on top of Irish diamond '186' Dublin.                                                                                                          | £35         |
|   |                        | <sup>1)</sup> 3d SG 103, <u>PI.10 U/M,</u> superb extra fresh of this scarce plate. (c. £875 as M/M)                                                                                                        | £450        |
|   | 202 (E7543)            | <sup>0)</sup> 6d SG 105, <u>PI.6 'Deep-Lilac' VFU,</u> neat '333'<br>(Northowram) numeral, fresh & fab colour. Difficult<br>stamp. (c. £185)                                                                | £45         |
|   |                        | <sup>9)</sup> <u>6d SG 105wi, Pl.6 'WMK.INV' GU,</u> sound & strong colour. Scarce. (c. £350)                                                                                                               | £85         |
|   |                        | <sup>5)</sup> 6d SG 109, Pl.9 <u>MINT</u> , very fine fresh L/M, lovely gum<br>& colour. (c. £700)                                                                                                          | £275        |
|   | 205 (E/54/(            | <sup>D)</sup> 6d SG 109, PI.9 <u>'DEEP SHADE' VFU, PERFECTLY</u><br><u>CENTRED</u> upright central 'Edinburgh.1871' CDS.<br>Lovely rich colour.                                                             | £55         |
| 1 | 5                      |                                                                                                                                                                                                             |             |

| 20 | 06 (E61835) 9d SG 110 <u>RED 'PD' TRANSIT CANCEL.</u> super                                                                               |        | 23       |
|----|-------------------------------------------------------------------------------------------------------------------------------------------|--------|----------|
|    | complete strike on copy with light black cancels.<br>Scarce on this value.                                                                | £145   | 23       |
| 20 | 07 (E75554) 9d SG III <u>'PALE-STRAW' MINT,</u> fresh good M/M<br>with fine gum. Scarce. (c. £2,400)                                      | £575   | 23       |
| 20 | 08 <sup>(E75429)</sup> 9d SG 111 'Pale Straw' <u>VFU</u> , crisp                                                                          | 2070   | 23       |
| 24 | 'Douglas.I.O.M. 1872' CDS. (c. £300)                                                                                                      | £135   |          |
| 20 | 09 (E67151) 10d SG 112s OVPT. 'SPECIMEN' TYPE 5, good fresh<br>M/M (light gum bend), lovely colour, fine looker. (c.                      |        | 23<br>23 |
|    | £500)                                                                                                                                     | £110   | 25       |
| 2  | 10 <sup>(E67319)</sup> I/- SG 117, PI.5 <u>VFU</u> , bottom marginal with inscription, light 'Manchester.1871' CDS. Pretty.               | £25    | 23       |
| 2  | II (E66400) 2/- SG II8 'Dull-Blue' VFU, 'Mark Lane. 1875' CDS.                                                                            |        | 23       |
| 2  | Fresh. (c. £225)<br>12 <sup>(E71040)</sup> <u>2/- SG 120b 'MILKY-BLUE' GU,</u> London '72' numeral                                        | £110   |          |
| 2  | & CDS, couple nibbled perfs & a little soiled. Fine                                                                                       |        | 23       |
| 2  | colour & scarce. (c. £2,000)                                                                                                              | £195   |          |
| 2  | 13 (E75620) <u>2/- BROWN SG 121 MINT,</u> good M/M & sound<br>but gum toned. Superior filler. (c. £30,000)                                | £3,450 | 24       |
|    | 872 SG 122-125                                                                                                                            |        |          |
|    | 14 <sup>(E64144)</sup> 6d SG 122 <u>'DEEP CHESTNUT'</u> 'A25.MALTA.1872'                                                                  |        | 24       |
|    | complete duplex tying to small piece. Very pretty. (c.                                                                                    |        |          |
| 2  | £125 as GB)<br>15 <sup>(E75823)</sup> <u>6d SG 124a, PI.12 'PALE CHESTNUT'</u>                                                            | £55    | 24       |
|    | (ABNORMAL) 'TL' IMPRIMATUR superb fresh,                                                                                                  |        | 24       |
|    | fine four margins, rare. (Ex. Verus) (Spec.J80/2) (c.<br>£6,800)                                                                          | £2,200 | 24       |
| 2  | 16 (E75668) 6d Grey SG 125s, OVPT. 'SPECIMEN' TYPE 9.                                                                                     | ,      | <u> </u> |
|    | superb fresh L/M fab quality, With Wenvoe Cert (c.<br>£375)                                                                               | £160   | 24       |
|    | 2010)                                                                                                                                     | 2100   | 24       |
|    | 867 HIGH VALUES SG 126-137                                                                                                                |        |          |
| 2  | 17 (E75588) 5/- SG 127, PI.1 <u>VFU</u> , super crisp 'Leeds.1872' CDS,<br>fresh & pretty. (c. £725)                                      | £240   | 24       |
| 2  | 18 <sup>(E73621)</sup> 5/- SG 127, <u>PI.2 'PALE-ROSE' VFU</u> , 'Greenock.1875'                                                          |        |          |
| 2  | CDS, fresh & pretty of this scarcer plate. (c. £1,500)<br>19 (E75661) <u>10/- GREEN SG 128 VFU</u> , well centred, crisp                  | £475   | 24       |
| 2  | 'Greenock.1882' CDS. Fresh. With BPA Cert (c.                                                                                             |        |          |
| 2' | £3,200)<br>20 <sup>(E65818)</sup> <u>10/- GREEN SG 128 FU,</u> London 'L.S.5' numeral,                                                    | £1,150 | 24       |
| ~  | re-perfed on R/H side, otherwise fresh, sound & good                                                                                      |        |          |
| 2  | colour. Superior filler. (c. £3,200)<br>21 <sup>(E75688)</sup> <u>£1 BROWN SG 129 VFU,</u> crisp complete                                 | £350   | 25       |
| 24 | 'Glasgow.1882' CDS, well centred & fresh. (c. £4,000)                                                                                     | £1,650 | 25       |
| 22 | 22 (E75601) 10/- GREEN SG 131 (ANCHOR ON 'BLUED')                                                                                         |        |          |
|    | <b>FU,</b> perfectly centred, 'Chipping Norton.1883' CDS 8 box cancels. Fresh, sound & fine colour. (c. £4,750)                           | £1,575 | 25       |
| 22 | 23 (E73755) <u><b>£I BROWN SG I32s (wmk.anchor, blued</b></u>                                                                             |        | 25       |
|    | paper) OVPT. 'SPECIMEN' TYPE 9, U/M, TOP<br>MARGINAL stunning quality, rare to get U/M. With                                              |        |          |
| ~  |                                                                                                                                           | £6,500 | 25       |
| 2. | 24 <sup>(E75829)</sup> £5 Orange SG 133 <u>(ON 'BLUED PAPER') VFU,</u><br>neat complete 'Bexley.1888' CDS, fine bluing, tiny              |        |          |
|    | corner crease lower left. Fine looker. (c. £13,000)                                                                                       | £2,950 | 25       |
| 2. | 25 (E70907) <u>10/- GREEN SG 135 (WMK.ANCHOR) VFU.</u><br><u>WELL CENTRED</u> upright 'Liverpool.1884' CDS, fine                          |        | 25       |
| _  | colour.                                                                                                                                   | £1,950 |          |
| 22 | 26 (E75660) <u>£5 ORANGE SG 137 MINT,</u> superb fresh L/M,<br>lovely gum & no creasing. (c. £10,000)                                     | £5,800 |          |
|    |                                                                                                                                           | 20,000 | 18       |
|    | 873-80 SG 138-156                                                                                                                         |        | 25       |
| 22 | 27 <sup>(E67247)</sup> 2 <sup>1</sup> / <sub>2</sub> d SG 139, Pl.1 <u>MINT</u> , well centred, good fresh<br>M/M. fine colour. (c. £675) | £220   | 25       |
| 22 | 28 (E70054) 21/2d SG 141, PI.6 <u>'C' (CONSTANTINOPLE)</u> fine                                                                           |        | 25       |
| 2  | strike, good colour. (c. £85 as GB)<br>29 <sup>(E70055)</sup> 2½d SG 141, PI.8 'PI' <u>IMPRIMATUR</u> good M/M,                           | £22    | 23       |
|    | four close-fine margins. Scarce. (c. £2,500)                                                                                              | £550   | 26       |
| 27 |                                                                                                                                           |        |          |
| Ζ. | 30 (E66369) 21/2d SG 141, Pl.8 <u>'A25' (MALTA)</u> crisp strike on fresh copy with strong colour. (c. £85 as GB)                         | £28    |          |

| 231 (E72042) 21/2d SG 141, PI.10 'DEEP SHADE' VFU,                                                                                                                                                                                                                                                                                                                                                                                                                                                                                                                                                                                                                                                                                                                                                                                                                                                                                                                                                                                                                                                                                                                                                                                                                                                                                                                                                                                                                                                                                                                                                                                                                                                                                                                                                                                                                                                                                                                                                                                                                                                                                                                                                                                                                                 |                                                                                                                                                                                        |
|------------------------------------------------------------------------------------------------------------------------------------------------------------------------------------------------------------------------------------------------------------------------------------------------------------------------------------------------------------------------------------------------------------------------------------------------------------------------------------------------------------------------------------------------------------------------------------------------------------------------------------------------------------------------------------------------------------------------------------------------------------------------------------------------------------------------------------------------------------------------------------------------------------------------------------------------------------------------------------------------------------------------------------------------------------------------------------------------------------------------------------------------------------------------------------------------------------------------------------------------------------------------------------------------------------------------------------------------------------------------------------------------------------------------------------------------------------------------------------------------------------------------------------------------------------------------------------------------------------------------------------------------------------------------------------------------------------------------------------------------------------------------------------------------------------------------------------------------------------------------------------------------------------------------------------------------------------------------------------------------------------------------------------------------------------------------------------------------------------------------------------------------------------------------------------------------------------------------------------------------------------------------------------|----------------------------------------------------------------------------------------------------------------------------------------------------------------------------------------|
| 'London.1878' CDS, fresh & lovely colour.                                                                                                                                                                                                                                                                                                                                                                                                                                                                                                                                                                                                                                                                                                                                                                                                                                                                                                                                                                                                                                                                                                                                                                                                                                                                                                                                                                                                                                                                                                                                                                                                                                                                                                                                                                                                                                                                                                                                                                                                                                                                                                                                                                                                                                          | £75                                                                                                                                                                                    |
| 232 (E75582) 21/2d SG 141, PI.11 MINT, superb fresh L/M. (c. £5                                                                                                                                                                                                                                                                                                                                                                                                                                                                                                                                                                                                                                                                                                                                                                                                                                                                                                                                                                                                                                                                                                                                                                                                                                                                                                                                                                                                                                                                                                                                                                                                                                                                                                                                                                                                                                                                                                                                                                                                                                                                                                                                                                                                                    |                                                                                                                                                                                        |
| 233 (E71816) 21/2d SG 141, PI.14 U/M, & VARIETY, 'BLIND PERF                                                                                                                                                                                                                                                                                                                                                                                                                                                                                                                                                                                                                                                                                                                                                                                                                                                                                                                                                                                                                                                                                                                                                                                                                                                                                                                                                                                                                                                                                                                                                                                                                                                                                                                                                                                                                                                                                                                                                                                                                                                                                                                                                                                                                       |                                                                                                                                                                                        |
| HOLES' (three broken pins). Pristine fresh & unusu                                                                                                                                                                                                                                                                                                                                                                                                                                                                                                                                                                                                                                                                                                                                                                                                                                                                                                                                                                                                                                                                                                                                                                                                                                                                                                                                                                                                                                                                                                                                                                                                                                                                                                                                                                                                                                                                                                                                                                                                                                                                                                                                                                                                                                 |                                                                                                                                                                                        |
| 234 <sup>(E70059)</sup> 2½d SG 141, PI.14 <u>'DEEP SHADE' VFU,</u> upright ne<br>'London.1879' CDS. Difficult.                                                                                                                                                                                                                                                                                                                                                                                                                                                                                                                                                                                                                                                                                                                                                                                                                                                                                                                                                                                                                                                                                                                                                                                                                                                                                                                                                                                                                                                                                                                                                                                                                                                                                                                                                                                                                                                                                                                                                                                                                                                                                                                                                                     | £95                                                                                                                                                                                    |
| 235 (E70060) 21/2d SG 141, Pl.16 U/M, very fresh. Difficult.                                                                                                                                                                                                                                                                                                                                                                                                                                                                                                                                                                                                                                                                                                                                                                                                                                                                                                                                                                                                                                                                                                                                                                                                                                                                                                                                                                                                                                                                                                                                                                                                                                                                                                                                                                                                                                                                                                                                                                                                                                                                                                                                                                                                                       | £320                                                                                                                                                                                   |
| 236 (E70063) 21/2d SG 142s PI.17 OVPT. 'SPECIMEN' TYPE 9, U                                                                                                                                                                                                                                                                                                                                                                                                                                                                                                                                                                                                                                                                                                                                                                                                                                                                                                                                                                                                                                                                                                                                                                                                                                                                                                                                                                                                                                                                                                                                                                                                                                                                                                                                                                                                                                                                                                                                                                                                                                                                                                                                                                                                                        |                                                                                                                                                                                        |
| bottom marginal with inscription.                                                                                                                                                                                                                                                                                                                                                                                                                                                                                                                                                                                                                                                                                                                                                                                                                                                                                                                                                                                                                                                                                                                                                                                                                                                                                                                                                                                                                                                                                                                                                                                                                                                                                                                                                                                                                                                                                                                                                                                                                                                                                                                                                                                                                                                  | £125                                                                                                                                                                                   |
| 237 (E75632) 21/2d SG 142, PI.19 FRENCH 'CALAIS.1880' CDS (r                                                                                                                                                                                                                                                                                                                                                                                                                                                                                                                                                                                                                                                                                                                                                                                                                                                                                                                                                                                                                                                                                                                                                                                                                                                                                                                                                                                                                                                                                                                                                                                                                                                                                                                                                                                                                                                                                                                                                                                                                                                                                                                                                                                                                       |                                                                                                                                                                                        |
| English cancel).                                                                                                                                                                                                                                                                                                                                                                                                                                                                                                                                                                                                                                                                                                                                                                                                                                                                                                                                                                                                                                                                                                                                                                                                                                                                                                                                                                                                                                                                                                                                                                                                                                                                                                                                                                                                                                                                                                                                                                                                                                                                                                                                                                                                                                                                   | £65                                                                                                                                                                                    |
| 238 <sup>(E70931)</sup> <u>21/2d SG 142wi, Pl.19 'WMK.INV' VFU,</u> '023'<br>(Farnborough Station) numeral. Fresh & scarce. (c.                                                                                                                                                                                                                                                                                                                                                                                                                                                                                                                                                                                                                                                                                                                                                                                                                                                                                                                                                                                                                                                                                                                                                                                                                                                                                                                                                                                                                                                                                                                                                                                                                                                                                                                                                                                                                                                                                                                                                                                                                                                                                                                                                    |                                                                                                                                                                                        |
| £275)                                                                                                                                                                                                                                                                                                                                                                                                                                                                                                                                                                                                                                                                                                                                                                                                                                                                                                                                                                                                                                                                                                                                                                                                                                                                                                                                                                                                                                                                                                                                                                                                                                                                                                                                                                                                                                                                                                                                                                                                                                                                                                                                                                                                                                                                              | £125                                                                                                                                                                                   |
| 239 (E66381) 21/2d SG 142, PI.20 VFU, well centred, light '1881'                                                                                                                                                                                                                                                                                                                                                                                                                                                                                                                                                                                                                                                                                                                                                                                                                                                                                                                                                                                                                                                                                                                                                                                                                                                                                                                                                                                                                                                                                                                                                                                                                                                                                                                                                                                                                                                                                                                                                                                                                                                                                                                                                                                                                   |                                                                                                                                                                                        |
| circle CDS. Difficult. (c. £55)                                                                                                                                                                                                                                                                                                                                                                                                                                                                                                                                                                                                                                                                                                                                                                                                                                                                                                                                                                                                                                                                                                                                                                                                                                                                                                                                                                                                                                                                                                                                                                                                                                                                                                                                                                                                                                                                                                                                                                                                                                                                                                                                                                                                                                                    | £28                                                                                                                                                                                    |
| 240 (E67864) 1874 3d PI.12 & I/- PI.8 (SG 143/150) on 'ENVELC                                                                                                                                                                                                                                                                                                                                                                                                                                                                                                                                                                                                                                                                                                                                                                                                                                                                                                                                                                                                                                                                                                                                                                                                                                                                                                                                                                                                                                                                                                                                                                                                                                                                                                                                                                                                                                                                                                                                                                                                                                                                                                                                                                                                                      |                                                                                                                                                                                        |
| TO 'SINGAPORE' from 'Devonport.Ap.16.1874' wi                                                                                                                                                                                                                                                                                                                                                                                                                                                                                                                                                                                                                                                                                                                                                                                                                                                                                                                                                                                                                                                                                                                                                                                                                                                                                                                                                                                                                                                                                                                                                                                                                                                                                                                                                                                                                                                                                                                                                                                                                                                                                                                                                                                                                                      |                                                                                                                                                                                        |
| red arrival CDS of 'Singapore' addressed to 'H.M.S.<br>Basilisk' a very scarce destination.                                                                                                                                                                                                                                                                                                                                                                                                                                                                                                                                                                                                                                                                                                                                                                                                                                                                                                                                                                                                                                                                                                                                                                                                                                                                                                                                                                                                                                                                                                                                                                                                                                                                                                                                                                                                                                                                                                                                                                                                                                                                                                                                                                                        | £300                                                                                                                                                                                   |
| 241 <sup>(E64146)</sup> 3d SG 143, Pl.16 <u>VFU</u> , 'Denbigh.1875' CDS. (Diffic                                                                                                                                                                                                                                                                                                                                                                                                                                                                                                                                                                                                                                                                                                                                                                                                                                                                                                                                                                                                                                                                                                                                                                                                                                                                                                                                                                                                                                                                                                                                                                                                                                                                                                                                                                                                                                                                                                                                                                                                                                                                                                                                                                                                  |                                                                                                                                                                                        |
| to get CDS).                                                                                                                                                                                                                                                                                                                                                                                                                                                                                                                                                                                                                                                                                                                                                                                                                                                                                                                                                                                                                                                                                                                                                                                                                                                                                                                                                                                                                                                                                                                                                                                                                                                                                                                                                                                                                                                                                                                                                                                                                                                                                                                                                                                                                                                                       | £58                                                                                                                                                                                    |
| 242 (E66796) 3d SG 144, PI.20 'Pale-Rose' U/M, superb fresh of                                                                                                                                                                                                                                                                                                                                                                                                                                                                                                                                                                                                                                                                                                                                                                                                                                                                                                                                                                                                                                                                                                                                                                                                                                                                                                                                                                                                                                                                                                                                                                                                                                                                                                                                                                                                                                                                                                                                                                                                                                                                                                                                                                                                                     |                                                                                                                                                                                        |
| key scarce plate. (c. £850)                                                                                                                                                                                                                                                                                                                                                                                                                                                                                                                                                                                                                                                                                                                                                                                                                                                                                                                                                                                                                                                                                                                                                                                                                                                                                                                                                                                                                                                                                                                                                                                                                                                                                                                                                                                                                                                                                                                                                                                                                                                                                                                                                                                                                                                        | £425                                                                                                                                                                                   |
| 243 (E73445) 6d SG 147, PI.14 <u>MINT</u> , well centred, fine fresh M/                                                                                                                                                                                                                                                                                                                                                                                                                                                                                                                                                                                                                                                                                                                                                                                                                                                                                                                                                                                                                                                                                                                                                                                                                                                                                                                                                                                                                                                                                                                                                                                                                                                                                                                                                                                                                                                                                                                                                                                                                                                                                                                                                                                                            |                                                                                                                                                                                        |
| (c. £500)<br>244 <sup>(E75575)</sup> 6d SG 147, PI.14 <u>RED 'PD'</u> super strike & light part                                                                                                                                                                                                                                                                                                                                                                                                                                                                                                                                                                                                                                                                                                                                                                                                                                                                                                                                                                                                                                                                                                                                                                                                                                                                                                                                                                                                                                                                                                                                                                                                                                                                                                                                                                                                                                                                                                                                                                                                                                                                                                                                                                                    | £220                                                                                                                                                                                   |
| 'London' duplex in black. Scarce.                                                                                                                                                                                                                                                                                                                                                                                                                                                                                                                                                                                                                                                                                                                                                                                                                                                                                                                                                                                                                                                                                                                                                                                                                                                                                                                                                                                                                                                                                                                                                                                                                                                                                                                                                                                                                                                                                                                                                                                                                                                                                                                                                                                                                                                  | £75                                                                                                                                                                                    |
| 245 (E62793) 6d SG 146, PI.15 <u>'DEEP-GREY' VFU,</u> upright                                                                                                                                                                                                                                                                                                                                                                                                                                                                                                                                                                                                                                                                                                                                                                                                                                                                                                                                                                                                                                                                                                                                                                                                                                                                                                                                                                                                                                                                                                                                                                                                                                                                                                                                                                                                                                                                                                                                                                                                                                                                                                                                                                                                                      |                                                                                                                                                                                        |
| 'Grimsby.1876' CDS & small part numeral. (c. £120                                                                                                                                                                                                                                                                                                                                                                                                                                                                                                                                                                                                                                                                                                                                                                                                                                                                                                                                                                                                                                                                                                                                                                                                                                                                                                                                                                                                                                                                                                                                                                                                                                                                                                                                                                                                                                                                                                                                                                                                                                                                                                                                                                                                                                  | ) £45                                                                                                                                                                                  |
| 246 (E75376) I/- SG I48, PI.II <u>'DEEP GREEN' U/M,</u> pristine                                                                                                                                                                                                                                                                                                                                                                                                                                                                                                                                                                                                                                                                                                                                                                                                                                                                                                                                                                                                                                                                                                                                                                                                                                                                                                                                                                                                                                                                                                                                                                                                                                                                                                                                                                                                                                                                                                                                                                                                                                                                                                                                                                                                                   |                                                                                                                                                                                        |
| 'Post-Office' fresh (this scarcer shade is seldom see<br>U/M). (c. £1,100 as M/M)                                                                                                                                                                                                                                                                                                                                                                                                                                                                                                                                                                                                                                                                                                                                                                                                                                                                                                                                                                                                                                                                                                                                                                                                                                                                                                                                                                                                                                                                                                                                                                                                                                                                                                                                                                                                                                                                                                                                                                                                                                                                                                                                                                                                  | en<br>£600                                                                                                                                                                             |
| 247 <sup>(E71819)</sup> 1/- SG 150, PI.12 <u>VFU</u> , 'Plymouth.1877' CDS. Fresh                                                                                                                                                                                                                                                                                                                                                                                                                                                                                                                                                                                                                                                                                                                                                                                                                                                                                                                                                                                                                                                                                                                                                                                                                                                                                                                                                                                                                                                                                                                                                                                                                                                                                                                                                                                                                                                                                                                                                                                                                                                                                                                                                                                                  |                                                                                                                                                                                        |
|                                                                                                                                                                                                                                                                                                                                                                                                                                                                                                                                                                                                                                                                                                                                                                                                                                                                                                                                                                                                                                                                                                                                                                                                                                                                                                                                                                                                                                                                                                                                                                                                                                                                                                                                                                                                                                                                                                                                                                                                                                                                                                                                                                                                                                                                                    |                                                                                                                                                                                        |
| Difficult to get CDS.                                                                                                                                                                                                                                                                                                                                                                                                                                                                                                                                                                                                                                                                                                                                                                                                                                                                                                                                                                                                                                                                                                                                                                                                                                                                                                                                                                                                                                                                                                                                                                                                                                                                                                                                                                                                                                                                                                                                                                                                                                                                                                                                                                                                                                                              | £110                                                                                                                                                                                   |
| Difficult to get CDS.<br>248 <sup>(E74127)</sup> <u>I/- Brown SG 151, (wmk.spray) 'C35' (PANAMA),</u>                                                                                                                                                                                                                                                                                                                                                                                                                                                                                                                                                                                                                                                                                                                                                                                                                                                                                                                                                                                                                                                                                                                                                                                                                                                                                                                                                                                                                                                                                                                                                                                                                                                                                                                                                                                                                                                                                                                                                                                                                                                                                                                                                                              | £110<br>fine                                                                                                                                                                           |
| Difficult to get CDS.<br>248 <sup>(E74127)</sup> <u>1/- Brown SG 151, (wmk.spray) 'C35' (PANAMA),</u><br>light upright strike, perfectly centred & good colou                                                                                                                                                                                                                                                                                                                                                                                                                                                                                                                                                                                                                                                                                                                                                                                                                                                                                                                                                                                                                                                                                                                                                                                                                                                                                                                                                                                                                                                                                                                                                                                                                                                                                                                                                                                                                                                                                                                                                                                                                                                                                                                      | £110<br>fine<br>r.                                                                                                                                                                     |
| Difficult to get CDS.<br>248 <sup>(E74127)</sup> <u>1/- Brown SG 151, (wmk.spray) 'C35' (PANAMA),</u><br>light upright strike, perfectly centred & good colou<br>(c. £550)                                                                                                                                                                                                                                                                                                                                                                                                                                                                                                                                                                                                                                                                                                                                                                                                                                                                                                                                                                                                                                                                                                                                                                                                                                                                                                                                                                                                                                                                                                                                                                                                                                                                                                                                                                                                                                                                                                                                                                                                                                                                                                         | £110<br>fine                                                                                                                                                                           |
| Difficult to get CDS.<br>248 <sup>(E74127)</sup> <u>1/- Brown SG 151, (wmk.spray) 'C35' (PANAMA),</u><br>light upright strike, perfectly centred & good colou<br>(c. £550)<br>249 <sup>(E59204)</sup> 4d Vermilion SG 152 <u>'A25' (MALTA),</u> fine upright                                                                                                                                                                                                                                                                                                                                                                                                                                                                                                                                                                                                                                                                                                                                                                                                                                                                                                                                                                                                                                                                                                                                                                                                                                                                                                                                                                                                                                                                                                                                                                                                                                                                                                                                                                                                                                                                                                                                                                                                                       | £110<br>fine<br>r.<br>£195                                                                                                                                                             |
| Difficult to get CDS.<br>248 <sup>(E74127)</sup> <u>1/- Brown SG 151, (wmk.spray) 'C35' (PANAMA),</u><br>light upright strike, perfectly centred & good colou<br>(c. £550)                                                                                                                                                                                                                                                                                                                                                                                                                                                                                                                                                                                                                                                                                                                                                                                                                                                                                                                                                                                                                                                                                                                                                                                                                                                                                                                                                                                                                                                                                                                                                                                                                                                                                                                                                                                                                                                                                                                                                                                                                                                                                                         | £110<br>fine<br>r.<br>£195                                                                                                                                                             |
| Difficult to get CDS.<br>248 <sup>(E74127)</sup> <u>I/- Brown SG 151, (wmk.spray) 'C35' (PANAMA),</u><br>light upright strike, perfectly centred & good colou<br>(c. £550)<br>249 <sup>(E59204)</sup> 4d Vermilion SG 152 <u>'A25' (MALTA),</u> fine upright<br>strike on fresh well centred copy. (Z50) (c. £475 a:<br>GB)<br>250 <sup>(E69084)</sup> 4d Green SG 153, PI.15 <u>MINT, PERFECTLY</u>                                                                                                                                                                                                                                                                                                                                                                                                                                                                                                                                                                                                                                                                                                                                                                                                                                                                                                                                                                                                                                                                                                                                                                                                                                                                                                                                                                                                                                                                                                                                                                                                                                                                                                                                                                                                                                                                               | £110<br>fine<br>r.<br>£195<br>s<br>£95                                                                                                                                                 |
| Difficult to get CDS.<br>248 <sup>(E74127)</sup> <u>I/- Brown SG 151, (wmk.spray) 'C35' (PANAMA),</u><br>light upright strike, perfectly centred & good colou<br>(c. £550)<br>249 <sup>(E59204)</sup> 4d Vermilion SG 152 <u>'A25' (MALTA),</u> fine upright<br>strike on fresh well centred copy. (Z50) (c. £475 ar<br>GB)<br>250 <sup>(E69084)</sup> 4d Green SG 153, PI.15 <u>MINT, PERFECTLY</u><br><u>CENTRED,</u> good M/M, fine colour. (c. £1,600)                                                                                                                                                                                                                                                                                                                                                                                                                                                                                                                                                                                                                                                                                                                                                                                                                                                                                                                                                                                                                                                                                                                                                                                                                                                                                                                                                                                                                                                                                                                                                                                                                                                                                                                                                                                                                         | £110<br>fine<br>r.<br>£195<br>s                                                                                                                                                        |
| Difficult to get CDS.<br>248 <sup>(E74127)</sup> <u>I/- Brown SG 151, (wmk.spray) 'C35' (PANAMA),</u><br>light upright strike, perfectly centred & good colou<br>(c. £550)<br>249 <sup>(E59204)</sup> 4d Vermilion SG 152 <u>'A25' (MALTA),</u> fine upright<br>strike on fresh well centred copy. (Z50) (c. £475 a<br>GB)<br>250 <sup>(E69084)</sup> 4d Green SG 153, PI.15 <u>MINT, PERFECTLY</u><br><u>CENTRED,</u> good M/M, fine colour. (c. £1,600)<br>251 <sup>(E75645)</sup> 4d Green SG 153, PI.16 <u>'CONCENTRIC RING</u>                                                                                                                                                                                                                                                                                                                                                                                                                                                                                                                                                                                                                                                                                                                                                                                                                                                                                                                                                                                                                                                                                                                                                                                                                                                                                                                                                                                                                                                                                                                                                                                                                                                                                                                                                | £110<br>fine<br>r.<br>£195<br>s<br>£95                                                                                                                                                 |
| Difficult to get CDS.<br>248 <sup>(E74127)</sup> <u>I/- Brown SG 151, (wmk.spray) 'C35' (PANAMA),</u><br>light upright strike, perfectly centred & good colou<br>(c. £550)<br>249 <sup>(E59204)</sup> 4d Vermilion SG 152 <u>'A25' (MALTA),</u> fine upright<br>strike on fresh well centred copy. (Z50) (c. £475 ar<br>GB)<br>250 <sup>(E69084)</sup> 4d Green SG 153, PI.15 <u>MINT, PERFECTLY</u><br><u>CENTRED,</u> good M/M, fine colour. (c. £1,600)                                                                                                                                                                                                                                                                                                                                                                                                                                                                                                                                                                                                                                                                                                                                                                                                                                                                                                                                                                                                                                                                                                                                                                                                                                                                                                                                                                                                                                                                                                                                                                                                                                                                                                                                                                                                                         | £110<br>fine<br>r.<br>£195<br>s<br>£95                                                                                                                                                 |
| Difficult to get CDS.<br>248 <sup>(E74127)</sup> <u>J/- Brown SG 151, (wmk.spray) 'C35' (PANAMA),</u><br>light upright strike, perfectly centred & good colou<br>(c. £550)<br>249 <sup>(E59204)</sup> 4d Vermilion SG 152 <u>'A25' (MALTA),</u> fine upright<br>strike on fresh well centred copy. (Z50) (c. £475 at<br>GB)<br>250 <sup>(E69084)</sup> 4d Green SG 153, PI.15 <u>MINT, PERFECTLY</u><br><u>CENTRED,</u> good M/M, fine colour. (c. £1,600)<br>251 <sup>(E75645)</sup> 4d Green SG 153, PI.16 <u>'CONCENTRIC RING</u><br><u>CANCEL',</u> fine strike on fresh copy with perfect<br>centring & fine colour. Most unusual. (c. £325)<br>252 <sup>(E67126)</sup> 4d Green SG 153, PI.16 <u>VFU,</u> 'Shefield.1878' CDS,                                                                                                                                                                                                                                                                                                                                                                                                                                                                                                                                                                                                                                                                                                                                                                                                                                                                                                                                                                                                                                                                                                                                                                                                                                                                                                                                                                                                                                                                                                                                               | £110<br>fine<br>r.<br>£195<br>s<br>£95<br>£375                                                                                                                                         |
| <ul> <li>Difficult to get CDS.</li> <li>248 (E74127) <u>I/- Brown SG 151, (wmk.spray) 'C35' (PANAMA),</u><br/>light upright strike, perfectly centred &amp; good colou<br/>(c. £550)</li> <li>249 (E59204) 4d Vermilion SG 152 <u>'A25' (MALTA),</u> fine upright<br/>strike on fresh well centred copy. (Z50) (c. £475 at<br/>GB)</li> <li>250 (E69084) 4d Green SG 153, PI.15 <u>MINT, PERFECTLY</u><br/><u>CENTRED,</u> good M/M, fine colour. (c. £1,600)</li> <li>251 (E75645) 4d Green SG 153, PI.16 <u>'CONCENTRIC RING</u><br/><u>CANCEL',</u> fine strike on fresh copy with perfect<br/>centring &amp; fine colour. Most unusual. (c. £325)</li> <li>252 (E67126) 4d Green SG 153, PI.16 <u>VFU,</u> 'Shefield.1878' CDS,<br/>fresh &amp; good colour.</li> </ul>                                                                                                                                                                                                                                                                                                                                                                                                                                                                                                                                                                                                                                                                                                                                                                                                                                                                                                                                                                                                                                                                                                                                                                                                                                                                                                                                                                                                                                                                                                        | £110<br>fine<br>r.<br>£195<br>s<br>£95<br>£375<br>£95<br>£220                                                                                                                          |
| <ul> <li>Difficult to get CDS.</li> <li>248 <sup>(E74127)</sup> <u>I/- Brown SG 151, (wmk.spray) 'C35' (PANAMA),</u><br/>light upright strike, perfectly centred &amp; good colou<br/>(c. £550)</li> <li>249 <sup>(E59204)</sup> 4d Vermilion SG 152 <u>'A25' (MALTA),</u> fine upright<br/>strike on fresh well centred copy. (Z50) (c. £475 a:<br/>GB)</li> <li>250 <sup>(E69084)</sup> 4d Green SG 153, PI.15 <u>MINT, PERFECTLY</u><br/><u>CENTRED,</u> good M/M, fine colour. (c. £1,600)</li> <li>251 <sup>(E75645)</sup> 4d Green SG 153, PI.16 <u>'CONCENTRIC RING</u><br/><u>CANCEL',</u> fine strike on fresh copy with perfect<br/>centring &amp; fine colour. Most unusual. (c. £325)</li> <li>252 <sup>(E67126)</sup> 4d Green SG 153, PI.16 <u>VFU,</u> 'Shefield.1878' CDS,<br/>fresh &amp; good colour.</li> <li>253 <sup>(E75468)</sup> <u>4d GREEN SG 153wi PI.16 'WMK.INV' GU,</u> sound and the strike on th</li></ul> | £110<br>fine<br>r.<br>£195<br>\$<br>£95<br>£375<br>£95<br>£220<br>&                                                                                                                    |
| <ul> <li>Difficult to get CDS.</li> <li>248 <sup>(E74127)</sup> <u>I/- Brown SG 151, (wmk.spray) 'C35' (PANAMA),</u><br/>light upright strike, perfectly centred &amp; good colou<br/>(c. £550)</li> <li>249 <sup>(E59204)</sup> 4d Vermilion SG 152 <u>'A25' (MALTA),</u> fine upright<br/>strike on fresh well centred copy. (Z50) (c. £475 at<br/>GB)</li> <li>250 <sup>(E69084)</sup> 4d Green SG 153, PI.15 <u>MINT, PERFECTLY</u><br/><u>CENTRED,</u> good M/M, fine colour. (c. £1,600)</li> <li>251 <sup>(E75645)</sup> 4d Green SG 153, PI.16 <u>'CONCENTRIC RING</u><br/><u>CANCEL',</u> fine strike on fresh copy with perfect<br/>centring &amp; fine colour. Most unusual. (c. £325)</li> <li>252 <sup>(E67126)</sup> 4d Green SG 153, PI.16 <u>VFU,</u> 'Shefield.1878' CDS,<br/>fresh &amp; good colour.</li> <li>253 <sup>(E75468)</sup> <u>4d GREEN SG 153wi PI.16 'WMK.INV' GU,</u> sound<br/>good colour. (c. £625)</li> </ul>                                                                                                                                                                                                                                                                                                                                                                                                                                                                                                                                                                                                                                                                                                                                                                                                                                                                                                                                                                                                                                                                                                                                                                                                                                                                                                                                  | £110<br>fine<br>r.<br>£195<br>\$<br>£95<br>£375<br>£95<br>£220<br>&<br>£120                                                                                                            |
| <ul> <li>Difficult to get CDS.</li> <li>248 <sup>(E74127)</sup> <u>I/- Brown SG 151, (wmk.spray) 'C35' (PANAMA),</u><br/>light upright strike, perfectly centred &amp; good colou<br/>(c. £550)</li> <li>249 <sup>(E59204)</sup> 4d Vermilion SG 152 <u>'A25' (MALTA),</u> fine upright<br/>strike on fresh well centred copy. (Z50) (c. £475 at<br/>GB)</li> <li>250 <sup>(E69084)</sup> 4d Green SG 153, PI.15 <u>MINT, PERFECTLY</u><br/><u>CENTRED,</u> good M/M, fine colour. (c. £1,600)</li> <li>251 <sup>(E75645)</sup> 4d Green SG 153, PI.16 <u>'CONCENTRIC RING</u><br/><u>CANCEL',</u> fine strike on fresh copy with perfect<br/>centring &amp; fine colour. Most unusual. (c. £325)</li> <li>252 <sup>(E67126)</sup> 4d Green SG 153, PI.16 <u>VFU,</u> 'Shefield.1878' CDS,<br/>fresh &amp; good colour.</li> <li>253 <sup>(E75468)</sup> <u>4d GREEN SG 153wi PI.16 'WMK.INV' GU,</u> sound<br/>good colour. (c. £625)</li> <li>254 <sup>(E75623)</sup> <u>4d BROWN SG 154 (wmk.garter) VFU,</u> crisp uprig</li> </ul>                                                                                                                                                                                                                                                                                                                                                                                                                                                                                                                                                                                                                                                                                                                                                                                                                                                                                                                                                                                                                                                                                                                                                                                                                                            | £110<br>fine<br>r.<br>£195<br>\$<br>£95<br>£375<br>£95<br>£220<br>&<br>£120<br>ht                                                                                                      |
| <ul> <li>Difficult to get CDS.</li> <li>248 <sup>(E74127)</sup> <u>I/- Brown SG 151, (wmk.spray) 'C35' (PANAMA),</u><br/>light upright strike, perfectly centred &amp; good colou<br/>(c. £550)</li> <li>249 <sup>(E59204)</sup> 4d Vermilion SG 152 <u>'A25' (MALTA),</u> fine upright<br/>strike on fresh well centred copy. (Z50) (c. £475 at<br/>GB)</li> <li>250 <sup>(E69084)</sup> 4d Green SG 153, PI.15 <u>MINT, PERFECTLY</u><br/><u>CENTRED,</u> good M/M, fine colour. (c. £1,600)</li> <li>251 <sup>(E7545)</sup> 4d Green SG 153, PI.16 <u>'CONCENTRIC RING</u><br/><u>CANCEL',</u> fine strike on fresh copy with perfect<br/>centring &amp; fine colour. Most unusual. (c. £325)</li> <li>252 <sup>(E67126)</sup> 4d Green SG 153, PI.16 <u>VFU,</u> 'Shefield.1878' CDS,<br/>fresh &amp; good colour.</li> <li>253 <sup>(E75468)</sup> <u>4d GREEN SG 153wi PI.16 'WMK.INV' GU,</u> sound<br/>good colour. (c. £625)</li> <li>254 <sup>(E75623)</sup> <u>4d BROWN SG 154 (wmk.garter) VFU,</u> crisp uprig<br/>'Liverpool.1880' sq. circle CDS, fresh &amp; fine colour<br/>Difficult. (c. £500)</li> </ul>                                                                                                                                                                                                                                                                                                                                                                                                                                                                                                                                                                                                                                                                                                                                                                                                                                                                                                                                                                                                                                                                                                                                                       | £110<br>fine<br>r.<br>£195<br>\$<br>£375<br>£375<br>£95<br>£220<br>&<br>£120<br>ht<br>£175                                                                                             |
| <ul> <li>Difficult to get CDS.</li> <li>248 <sup>(E74127)</sup> <u>I/- Brown SG 151, (wmk.spray) 'C35' (PANAMA),</u><br/>light upright strike, perfectly centred &amp; good colou<br/>(c. £550)</li> <li>249 <sup>(E59204)</sup> 4d Vermilion SG 152 <u>'A25' (MALTA),</u> fine upright<br/>strike on fresh well centred copy. (Z50) (c. £475 at<br/>GB)</li> <li>250 <sup>(E69084)</sup> 4d Green SG 153, PI.15 <u>MINT, PERFECTLY</u><br/><u>CENTRED,</u> good M/M, fine colour. (c. £1,600)</li> <li>251 <sup>(E7545)</sup> 4d Green SG 153, PI.16 <u>'CONCENTRIC RING</u><br/><u>CANCEL',</u> fine strike on fresh copy with perfect<br/>centring &amp; fine colour. Most unusual. (c. £325)</li> <li>252 <sup>(E67126)</sup> 4d Green SG 153, PI.16 <u>VFU,</u> 'Shefield.1878' CDS,<br/>fresh &amp; good colour.</li> <li>253 <sup>(E75468)</sup> 4d GREEN SG 153wi PI.16 'WMK.INV' GU, sound<br/>good colour. (c. £625)</li> <li>254 <sup>(E75623)</sup> <u>4d BROWN SG 154 (wmk.garter) VFU,</u> crisp uprig<br/>'Liverpool.1880' sq. circle CDS, fresh &amp; fine colour<br/>Difficult. (c. £500)</li> <li>255 <sup>(E72778)</sup> 8d SG 156 <u>VFU,</u> 'London.1880' sq. circle CDS, fresh</li> </ul>                                                                                                                                                                                                                                                                                                                                                                                                                                                                                                                                                                                                                                                                                                                                                                                                                                                                                                                                                                                                                                                                   | £110<br>fine<br>r.<br>£195<br>s<br>£95<br>£375<br>£220<br>&<br>£120<br>ht<br>·<br>£120                                                                                                 |
| <ul> <li>Difficult to get CDS.</li> <li>248 <sup>(E74127)</sup> <u>I/- Brown SG 151, (wmk.spray) 'C35' (PANAMA),</u><br/>light upright strike, perfectly centred &amp; good colou<br/>(c. £550)</li> <li>249 <sup>(E59204)</sup> 4d Vermilion SG 152 <u>'A25' (MALTA),</u> fine upright<br/>strike on fresh well centred copy. (Z50) (c. £475 at<br/>GB)</li> <li>250 <sup>(E69084)</sup> 4d Green SG 153, PI.15 <u>MINT, PERFECTLY</u><br/><u>CENTRED,</u> good M/M, fine colour. (c. £1,600)</li> <li>251 <sup>(E75645)</sup> 4d Green SG 153, PI.16 <u>'CONCENTRIC RING</u><br/><u>CANCEL',</u> fine strike on fresh copy with perfect<br/>centring &amp; fine colour. Most unusual. (c. £325)</li> <li>252 <sup>(E67126)</sup> 4d Green SG 153, PI.16 <u>VFU,</u> 'Shefield.1878' CDS,<br/>fresh &amp; good colour.</li> <li>253 <sup>(E75468)</sup> <u>4d GREEN SG 153wi PI.16 'WMK.INV' GU,</u> sound<br/>good colour. (c. £625)</li> <li>254 <sup>(E75623)</sup> <u>4d BROWN SG 154 (wmk.garter) VFU,</u> crisp uprig<br/>'Liverpool.1880' sq. circle CDS, fresh &amp; fine colour<br/>Difficult. (c. £500)</li> <li>255 <sup>(E72778)</sup> 8d SG 156 <u>VFU,</u> 'London.1880' sq. circle CDS, fresh<br/>(Scarce to get CDS). (c. £350)</li> </ul>                                                                                                                                                                                                                                                                                                                                                                                                                                                                                                                                                                                                                                                                                                                                                                                                                                                                                                                                                                                                                        | £110<br>fine<br>r.<br>£195<br>\$<br>£375<br>£375<br>£95<br>£220<br>&<br>£120<br>ht<br>£175                                                                                             |
| <ul> <li>Difficult to get CDS.</li> <li>248 <sup>(E74127)</sup> <u>I/- Brown SG 151, (wmk.spray) 'C35' (PANAMA),</u><br/>light upright strike, perfectly centred &amp; good colou<br/>(c. £550)</li> <li>249 <sup>(E59204)</sup> 4d Vermilion SG 152 <u>'A25' (MALTA),</u> fine upright<br/>strike on fresh well centred copy. (Z50) (c. £475 at<br/>GB)</li> <li>250 <sup>(E69084)</sup> 4d Green SG 153, PI.15 <u>MINT, PERFECTLY</u><br/><u>CENTRED,</u> good M/M, fine colour. (c. £1,600)</li> <li>251 <sup>(E7545)</sup> 4d Green SG 153, PI.16 <u>'CONCENTRIC RING</u><br/><u>CANCEL',</u> fine strike on fresh copy with perfect<br/>centring &amp; fine colour. Most unusual. (c. £325)</li> <li>252 <sup>(E67126)</sup> 4d Green SG 153, PI.16 <u>VFU,</u> 'Shefield.1878' CDS,<br/>fresh &amp; good colour.</li> <li>253 <sup>(E75468)</sup> <u>4d GREEN SG 153 vi PI.16 'WMK.INV' GU,</u> sound<br/>good colour. (c. £625)</li> <li>254 <sup>(E75623)</sup> <u>4d BROWN SG 154 (wmk.garter) VFU,</u> crisp uprig<br/>'Liverpool.1880' sq. circle CDS, fresh &amp; fine colour<br/>Difficult. (c. £500)</li> <li>255 <sup>(E72778)</sup> 8d SG 156 <u>VFU,</u> 'London.1880' sq. circle CDS, fres<br/>(Scarce to get CDS). (c. £350)</li> <li>256 <sup>(E75633)</sup> 8d SG 156 <u>USED IN 'SOUTH AMERICA' &amp; PART</u></li> </ul>                                                                                                                                                                                                                                                                                                                                                                                                                                                                                                                                                                                                                                                                                                                                                                                                                                                                                                                                    | £110<br>fine<br>r.<br>£195<br>s<br>£95<br>£375<br>£220<br>&<br>£120<br>ht<br>·<br>£120                                                                                                 |
| <ul> <li>Difficult to get CDS.</li> <li>248 <sup>(E74127)</sup> <u>I/- Brown SG 151, (wmk.spray) 'C35' (PANAMA),</u><br/>light upright strike, perfectly centred &amp; good colou<br/>(c. £550)</li> <li>249 <sup>(E59204)</sup> 4d Vermilion SG 152 <u>'A25' (MALTA),</u> fine upright<br/>strike on fresh well centred copy. (Z50) (c. £475 at<br/>GB)</li> <li>250 <sup>(E69084)</sup> 4d Green SG 153, PI.15 <u>MINT, PERFECTLY</u><br/><u>CENTRED,</u> good M/M, fine colour. (c. £1,600)</li> <li>251 <sup>(E75645)</sup> 4d Green SG 153, PI.16 <u>'CONCENTRIC RING</u><br/><u>CANCEL',</u> fine strike on fresh copy with perfect<br/>centring &amp; fine colour. Most unusual. (c. £325)</li> <li>252 <sup>(E67126)</sup> 4d Green SG 153, PI.16 <u>VFU,</u> 'Shefield.1878' CDS,<br/>fresh &amp; good colour.</li> <li>253 <sup>(E75468)</sup> <u>4d GREEN SG 153wi PI.16 'WMK.INV' GU,</u> sound<br/>good colour. (c. £625)</li> <li>254 <sup>(E75623)</sup> <u>4d BROWN SG 154 (wmk.garter) VFU,</u> crisp uprig<br/>'Liverpool.1880' sq. circle CDS, fresh &amp; fine colour<br/>Difficult. (c. £500)</li> <li>255 <sup>(E72778)</sup> 8d SG 156 <u>VFU,</u> 'London.1880' sq. circle CDS, fresh<br/>(Scarce to get CDS). (c. £350)</li> </ul>                                                                                                                                                                                                                                                                                                                                                                                                                                                                                                                                                                                                                                                                                                                                                                                                                                                                                                                                                                                                                        | £110<br>fine<br>r.<br>£195<br>s<br>£95<br>£375<br>£220<br>&<br>£120<br>ht<br>·<br>£120                                                                                                 |
| <ul> <li>Difficult to get CDS.</li> <li>248 <sup>(E74127)</sup> <u>I/- Brown SG 151, (wmk.spray) 'C35' (PANAMA),</u><br/>light upright strike, perfectly centred &amp; good colou<br/>(c. £550)</li> <li>249 <sup>(E59204)</sup> 4d Vermilion SG 152 <u>'A25' (MALTA),</u> fine upright<br/>strike on fresh well centred copy. (Z50) (c. £475 at<br/>GB)</li> <li>250 <sup>(E69084)</sup> 4d Green SG 153, PI.15 <u>MINT, PERFECTLY</u><br/><u>CENTRED,</u> good M/M, fine colour. (c. £1,600)</li> <li>251 <sup>(E75645)</sup> 4d Green SG 153, PI.16 <u>'CONCENTRIC RING</u><br/><u>CANCEL',</u> fine strike on fresh copy with perfect<br/>centring &amp; fine colour. Most unusual. (c. £325)</li> <li>252 <sup>(E67126)</sup> 4d Green SG 153, PI.16 <u>VFU,</u> 'Shefield.1878' CDS,<br/>fresh &amp; good colour.</li> <li>253 <sup>(E75468)</sup> <u>4d GREEN SG 153 wi PI.16 'WMK.INV' GU,</u> sound a<br/>good colour. (c. £625)</li> <li>254 <sup>(E75623)</sup> <u>4d BROWN SG 154 (wmk.garter) VFU,</u> crisp uprig<br/>'Liverpool.1880' sq. circle CDS, fresh &amp; fine colour<br/>Difficult. (c. £500)</li> <li>255 <sup>(E72778)</sup> 8d SG 156 <u>VFU,</u> 'London.1880' sq. circle CDS, fres<br/>(Scarce to get CDS). (c. £350)</li> <li>256 <sup>(E75633)</sup> 8d SG 156 <u>USED IN 'SOUTH AMERICA' &amp; PART<br/>FANCY 'RED' TRANSIT CANCEL</u> well centred &amp;</li> </ul>                                                                                                                                                                                                                                                                                                                                                                                                                                                                                                                                                                                                                                                                                                                                                                                                                                                                               | £110<br>fine<br>fine<br>£195<br>\$<br>£95<br>£375<br>£95<br>£220<br>&<br>£120<br>ht<br>£175<br>h.<br>£120                                                                              |
| <ul> <li>Difficult to get CDS.</li> <li>248 <sup>(E74127)</sup> <u>I/- Brown SG 151, (wmk.spray) 'C35' (PANAMA),</u><br/>light upright strike, perfectly centred &amp; good colou<br/>(c. £550)</li> <li>249 <sup>(E59204)</sup> 4d Vermilion SG 152 <u>'A25' (MALTA),</u> fine upright<br/>strike on fresh well centred copy. (Z50) (c. £475 at<br/>GB)</li> <li>250 <sup>(E69084)</sup> 4d Green SG 153, PI.15 <u>MINT, PERFECTLY</u><br/><u>CENTRED,</u> good M/M, fine colour. (c. £1,600)</li> <li>251 <sup>(E75645)</sup> 4d Green SG 153, PI.16 <u>'CONCENTRIC RING</u><br/><u>CANCEL',</u> fine strike on fresh copy with perfect<br/>centring &amp; fine colour. Most unusual. (c. £325)</li> <li>252 <sup>(E67126)</sup> 4d Green SG 153, PI.16 <u>VFU,</u> 'Shefield.1878' CDS,<br/>fresh &amp; good colour.</li> <li>253 <sup>(E75468)</sup> <u>4d GREEN SG 153wi PI.16 'WMK.INV' GU,</u> sound<br/>good colour. (c. £625)</li> <li>254 <sup>(E75623)</sup> <u>4d BROWN SG 154 (wmk.garter) VFU,</u> crisp uprig<br/>'Liverpool.1880' sq. circle CDS, fresh &amp; fine colour<br/>Difficult. (c. £500)</li> <li>255 <sup>(E72778)</sup> 8d SG 156 <u>VFU,</u> 'London.1880' sq. circle CDS, fres<br/>(Scarce to get CDS). (c. £350)</li> <li>256 <sup>(E75633)</sup> 8d SG 156 <u>USED IN 'SOUTH AMERICA' &amp; PART<br/>FANCY 'RED' TRANSIT CANCEL</u> well centred &amp;<br/>unusual. (c. £350)</li> <li><u>1880-83 SG 157-163</u></li> </ul>                                                                                                                                                                                                                                                                                                                                                                                                                                                                                                                                                                                                                                                                                                                                                                                                                        | £110<br>fine<br>fine<br>£195<br>\$<br>£95<br>£375<br>£95<br>£220<br>&<br>£120<br>ht<br>£175<br>h.<br>£120                                                                              |
| <ul> <li>Difficult to get CDS.</li> <li>248 <sup>(E74127)</sup> <u>I/- Brown SG 151, (wmk.spray) 'C35' (PANAMA),</u><br/>light upright strike, perfectly centred &amp; good colou<br/>(c. £550)</li> <li>249 <sup>(E59204)</sup> 4d Vermilion SG 152 <u>'A25' (MALTA),</u> fine upright<br/>strike on fresh well centred copy. (Z50) (c. £475 at<br/>GB)</li> <li>250 <sup>(E69084)</sup> 4d Green SG 153, PI.15 <u>MINT, PERFECTLY</u><br/><u>CENTRED,</u> good M/M, fine colour. (c. £1,600)</li> <li>251 <sup>(E7545)</sup> 4d Green SG 153, PI.16 <u>'CONCENTRIC RING</u><br/><u>CANCEL',</u> fine strike on fresh copy with perfect<br/>centring &amp; fine colour. Most unusual. (c. £325)</li> <li>252 <sup>(E67126)</sup> 4d Green SG 153, PI.16 <u>VFU,</u> 'Shefield.1878' CDS,<br/>fresh &amp; good colour.</li> <li>253 <sup>(E75468)</sup> 4d GREEN SG 153wi PI.16 'WMK.INV' GU, sound<br/>good colour. (c. £625)</li> <li>254 <sup>(E75623)</sup> <u>4d BROWN SG 154 (wmk.garter) VFU,</u> crisp uprig<br/>'Liverpool.1880' sq. circle CDS, fresh &amp; fine colour<br/>Difficult. (c. £500)</li> <li>255 <sup>(E72778)</sup> 8d SG 156 <u>VFU,</u> 'London.1880' sq. circle CDS, fres<br/>(Scarce to get CDS). (c. £350)</li> <li>256 <sup>(E75633)</sup> 8d SG 156 <u>USED IN 'SOUTH AMERICA' &amp; PART<br/>FANCY 'RED' TRANSIT CANCEL</u> well centred &amp;<br/>unusual. (c. £350)</li> <li><u>1880-83 SG 157-163</u></li> <li>257 <sup>(E70070)</sup> 3d SG 158, PI.21 <u>'DEEP-SHADE' U/M,</u> perfectly</li> </ul>                                                                                                                                                                                                                                                                                                                                                                                                                                                                                                                                                                                                                                                                                                                                           | £110<br>fine<br>£195<br>\$<br>£95<br>£375<br>£95<br>£220<br>&<br>£120<br>ht<br>£175<br>h.<br>£175<br>h.<br>£175                                                                        |
| <ul> <li>Difficult to get CDS.</li> <li>248 <sup>(E74127)</sup> <u>I/- Brown SG 151, (wmk.spray) 'C35' (PANAMA),</u><br/>light upright strike, perfectly centred &amp; good colou<br/>(c. £550)</li> <li>249 <sup>(E59204)</sup> 4d Vermilion SG 152 <u>'A25' (MALTA),</u> fine upright<br/>strike on fresh well centred copy. (Z50) (c. £475 at<br/>GB)</li> <li>250 <sup>(E69084)</sup> 4d Green SG 153, PI.15 <u>MINT, PERFECTLY</u><br/><u>CENTRED,</u> good M/M, fine colour. (c. £1,600)</li> <li>251 <sup>(E75645)</sup> 4d Green SG 153, PI.16 <u>'CONCENTRIC RING</u><br/><u>CANCEL',</u> fine strike on fresh copy with perfect<br/>centring &amp; fine colour. Most unusual. (c. £325)</li> <li>252 <sup>(E67126)</sup> 4d Green SG 153, PI.16 <u>VFU,</u> 'Shefield.1878' CDS,<br/>fresh &amp; good colour.</li> <li>253 <sup>(E75468)</sup> 4d GREEN SG 153wi PI.16 <u>WMK.INV' GU,</u> sound<br/>good colour. (c. £625)</li> <li>254 <sup>(E75623)</sup> <u>4d BROWN SG 154 (wmk.garter) VFU,</u> crisp uprig<br/>'Liverpool.1880' sq. circle CDS, fresh &amp; fine colour<br/>Difficult. (c. £500)</li> <li>255 <sup>(E72778)</sup> 8d SG 156 <u>VFU,</u> 'London.1880' sq. circle CDS, fres<br/>(Scarce to get CDS). (c. £350)</li> <li>256 <sup>(E75633)</sup> 8d SG 156 <u>USED IN 'SOUTH AMERICA' &amp; PART<br/>FANCY 'RED' TRANSIT CANCEL</u> well centred &amp;<br/>unusual. (c. £350)</li> <li><u>1880-83 SG 157-163</u></li> <li>257 <sup>(E70070)</sup> 3d SG 158, PI.21 <u>'DEEP-SHADE' U/M,</u> perfectly<br/>centred, super fresh.</li> </ul>                                                                                                                                                                                                                                                                                                                                                                                                                                                                                                                                                                                                                                                                                                          | £110<br>fine<br>£195<br>\$<br>£95<br>£375<br>£220<br>&<br>£120<br>ht<br>£175<br>h.<br>£120<br>£175<br>h.<br>£175<br>h.<br>£175                                                         |
| <ul> <li>Difficult to get CDS.</li> <li>248 <sup>(E74127)</sup> <u>I/- Brown SG 151, (wmk.spray) 'C35' (PANAMA),</u><br/>light upright strike, perfectly centred &amp; good colou<br/>(c. £550)</li> <li>249 <sup>(E59204)</sup> 4d Vermilion SG 152 <u>'A25' (MALTA),</u> fine upright<br/>strike on fresh well centred copy. (Z50) (c. £475 at<br/>GB)</li> <li>250 <sup>(E69084)</sup> 4d Green SG 153, PI.15 <u>MINT, PERFECTLY</u><br/><u>CENTRED,</u> good M/M, fine colour. (c. £1,600)</li> <li>251 <sup>(E7545)</sup> 4d Green SG 153, PI.16 <u>'CONCENTRIC RING</u><br/><u>CANCEL',</u> fine strike on fresh copy with perfect<br/>centring &amp; fine colour. Most unusual. (c. £325)</li> <li>252 <sup>(E67126)</sup> 4d Green SG 153, PI.16 <u>VFU,</u> 'Shefield.1878' CDS,<br/>fresh &amp; good colour.</li> <li>253 <sup>(E75468)</sup> 4d GREEN SG 153wi PI.16 'WMK.INV' GU, sound<br/>good colour. (c. £625)</li> <li>254 <sup>(E75623)</sup> <u>4d BROWN SG 154 (wmk.garter) VFU,</u> crisp uprig<br/>'Liverpool.1880' sq. circle CDS, fresh &amp; fine colour<br/>Difficult. (c. £500)</li> <li>255 <sup>(E72778)</sup> 8d SG 156 <u>VFU,</u> 'London.1880' sq. circle CDS, fres<br/>(Scarce to get CDS). (c. £350)</li> <li>256 <sup>(E75633)</sup> 8d SG 156 <u>USED IN 'SOUTH AMERICA' &amp; PART<br/>FANCY 'RED' TRANSIT CANCEL</u> well centred &amp;<br/>unusual. (c. £350)</li> <li><u>1880-83 SG 157-163</u></li> <li>257 <sup>(E70070)</sup> 3d SG 158, PI.21 <u>'DEEP-SHADE' U/M,</u> perfectly</li> </ul>                                                                                                                                                                                                                                                                                                                                                                                                                                                                                                                                                                                                                                                                                                                                           | £110<br>fine<br>£195<br>\$<br>£95<br>£375<br>£220<br>&<br>£120<br>ht<br>£175<br>h.<br>£120<br>£175<br>h.<br>£175<br>h.<br>£175                                                         |
| <ul> <li>Difficult to get CDS.</li> <li>248 (E74127) 1/- Brown SG 151, (wmk.spray) 'C35' (PANAMA),<br/>light upright strike, perfectly centred &amp; good colou<br/>(c. £550)</li> <li>249 (E59204) 4d Vermilion SG 152 'A25' (MALTA), fine upright<br/>strike on fresh well centred copy. (Z50) (c. £475 a:<br/>GB)</li> <li>250 (E69084) 4d Green SG 153, PI.15 <u>MINT, PERFECTLY</u><br/><u>CENTRED, good M/M, fine colour. (c. £1,600)</u></li> <li>251 (E75645) 4d Green SG 153, PI.16 '<u>CONCENTRIC RING</u><br/><u>CANCEL'</u>, fine strike on fresh copy with perfect<br/>centring &amp; fine colour. Most unusual. (c. £325)</li> <li>252 (E67126) 4d Green SG 153, PI.16 <u>VFU</u>, 'Shefield.1878' CDS,<br/>fresh &amp; good colour.</li> <li>253 (E75468) 4d GREEN SG 153 wi PI.16 'WMK.INV' GU, sound<br/>good colour. (c. £625)</li> <li>254 (E75623) 4d BROWN SG 154 (wmk.garter) VFU, crisp uprig<br/>'Liverpool.1880' sq. circle CDS, fresh &amp; fine colour<br/>Difficult. (c. £500)</li> <li>255 (E72778) 8d SG 156 <u>VFU</u>, 'London.1880' sq. circle CDS, fres<br/>(Scarce to get CDS). (c. £350)</li> <li>256 (E75633) 8d SG 156 <u>USED IN 'SOUTH AMERICA' &amp; PART<br/>FANCY 'RED' TRANSIT CANCEL</u> well centred &amp;<br/>unusual. (c. £350)</li> <li><b>1880-83 SG 157-163</b></li> <li>257 (E70770) 3d SG 158, PI.21 <u>'DEEP-SHADE' U/M</u>, perfectly<br/>centred, super fresh.</li> <li>258 (E65280) 3d/3d SG 159 <u>MINT</u>, well centred, good M/M with<br/>fine colour. (c. £650)</li> <li>259 (E69347) 4d SG 160, PI.17 <u>MINT</u>, well centred very fine L/M</li> </ul>                                                                                                                                                                                                                                                                                                                                                                                                                                                                                                                                                                                                                                                            | £110<br>fine<br>£195<br>£195<br>£375<br>£95<br>£220<br>&<br>£120<br>ht<br>£120<br>ht<br>£120<br>£175<br>h.<br>£120<br>£375<br>£375<br>£250                                             |
| <ul> <li>Difficult to get CDS.</li> <li>248 (E74127) 1/- Brown SG 151, (wmk.spray) 'C35' (PANAMA), light upright strike, perfectly centred &amp; good colou (c. £550)</li> <li>249 (E59204) 4d Vermilion SG 152 'A25' (MALTA), fine upright strike on fresh well centred copy. (Z50) (c. £475 a: GB)</li> <li>250 (E69084) 4d Green SG 153, PI.15 <u>MINT, PERFECTLY</u> <u>CENTRED, good M/M, fine colour. (c. £1,600)</u></li> <li>251 (E75645) 4d Green SG 153, PI.16 'CONCENTRIC RING CANCEL', fine strike on fresh copy with perfect centring &amp; fine colour. Most unusual. (c. £325)</li> <li>252 (E67126) 4d Green SG 153, PI.16 <u>VFU</u>, 'Shefield.1878' CDS, fresh &amp; good colour.</li> <li>253 (E75468) 4d GREEN SG 153wi PI.16 'WMK.INV' GU, sound good colour. (c. £625)</li> <li>254 (E75623) 4d BROWN SG 154 (wmk.garter) VFU, crisp uprig 'Liverpool.1880' sq. circle CDS, fresh &amp; fine colour Difficult. (c. £500)</li> <li>255 (E72778) 8d SG 156 <u>VFU</u>, 'London.1880' sq. circle CDS, fress (Scarce to get CDS). (c. £350)</li> <li>256 (E75633) 8d SG 156 <u>USED IN 'SOUTH AMERICA' &amp; PART FANCY 'RED' TRANSIT CANCEL</u> well centred &amp; unusual. (c. £350)</li> <li>1880-83 SG 157-163</li> <li>257 (E70070) 3d SG 158, PI.21 '<u>DEEP-SHADE' U/M</u>, perfectly centred, super fresh.</li> <li>258 (E65280) 3d/3d SG 159 <u>MINT</u>, well centred, good M/M with fine colour. (c. £650)</li> <li>259 (E69347) 4d SG 160, PI.17 <u>MINT</u>, well centred very fine L/M Lovely colour. (c. £475)</li> </ul>                                                                                                                                                                                                                                                                                                                                                                                                                                                                                                                                                                                                                                                                                                                        | £110<br>fine<br>£195<br>£195<br>£375<br>£95<br>£220<br>&<br>£120<br>ht<br>£120<br>ht<br>£120<br>£175<br>h.<br>£120<br>£375<br>£375<br>£250                                             |
| <ul> <li>Difficult to get CDS.</li> <li>248 (E74127) 1/- Brown SG 151, (wmk.spray) 'C35' (PANAMA), light upright strike, perfectly centred &amp; good colou (c. £550)</li> <li>249 (E59204) 4d Vermilion SG 152 'A25' (MALTA), fine upright strike on fresh well centred copy. (Z50) (c. £475 a: GB)</li> <li>250 (E69084) 4d Green SG 153, PI.15 <u>MINT, PERFECTLY</u> <u>CENTRED, good M/M, fine colour. (c. £1,600)</u></li> <li>251 (E75645) 4d Green SG 153, PI.16 'CONCENTRIC RING CANCEL', fine strike on fresh copy with perfect centring &amp; fine colour. Most unusual. (c. £325)</li> <li>252 (E67126) 4d Green SG 153, PI.16 <u>VFU</u>, 'Shefield.1878' CDS, fresh &amp; good colour.</li> <li>253 (E75468) 4d GREEN SG 153wi PI.16 'WMK.INV' GU, sound good colour. (c. £625)</li> <li>254 (E75623) 4d BROWN SG 154 (wmk.garter) VFU, crisp uprig 'Liverpool.1880' sq. circle CDS, fresh &amp; fine colour Difficult. (c. £500)</li> <li>255 (E72778) 8d SG 156 <u>VFU</u>, 'London.1880' sq. circle CDS, fress (Scarce to get CDS). (c. £350)</li> <li>256 (E75633) 8d SG 156 <u>USED IN 'SOUTH AMERICA' &amp; PART FANCY 'RED' TRANSIT CANCEL</u> well centred &amp; unusual. (c. £350)</li> <li>1880-83 SG 157-163</li> <li>257 (E70070) 3d SG 158, PI.21 '<u>DEEP-SHADE' U/M</u>, perfectly centred, super fresh.</li> <li>258 (E65280) 3d/3d SG 159 <u>MINT</u>, well centred, good M/M with fine colour. (c. £650)</li> <li>259 (E69347) 4d SG 160, PI.17 <u>MINT</u>, well centred very fine L/M Lovely colour. (c. £475)</li> <li>260 (E63816) 6d/6d SG 162a <u>VARIETY</u>, 'SJ' SLANTING DOTS</li> </ul>                                                                                                                                                                                                                                                                                                                                                                                                                                                                                                                                                                                                                                                 | £110<br>fine<br>£195<br>£195<br>£375<br>£220<br>& £120<br>ht<br>£175<br>h.<br>£175<br>£120<br>£175<br>£250<br>£375<br>£375<br>£250                                                     |
| <ul> <li>Difficult to get CDS.</li> <li>248 (<sup>E74127)</sup> 1/- Brown SG 151, (wmk.spray) 'C35' (PANAMA), light upright strike, perfectly centred &amp; good colou (c. £550)</li> <li>249 (<sup>E59204)</sup> 4d Vermilion SG 152 'A25' (MALTA), fine upright strike on fresh well centred copy. (Z50) (c. £475 at GB)</li> <li>250 (<sup>E69084)</sup> 4d Green SG 153, Pl.15 <u>MINT, PERFECTLY CENTRED</u>, good M/M, fine colour. (c. £1,600)</li> <li>251 (<sup>E7545)</sup> 4d Green SG 153, Pl.16 '<u>CONCENTRIC RING CANCEL'</u>, fine strike on fresh copy with perfect centring &amp; fine colour. Most unusual. (c. £325)</li> <li>252 (<sup>E67126)</sup> 4d Green SG 153, Pl.16 <u>VFU</u>, 'Shefield.1878' CDS, fresh &amp; good colour.</li> <li>253 (<sup>E75468)</sup> 4d GREEN SG 153wi Pl.16 'WMK.INV' GU, sound good colour. (c. £625)</li> <li>254 (<sup>E75623)</sup> 4d BROWN SG 154 (wmk.garter) VFU, crisp uprig 'Liverpool.1880' sq. circle CDS, fresh &amp; fine colour Difficult. (c. £500)</li> <li>255 (<sup>E72778)</sup> 8d SG 156 <u>VFU</u>, 'London.1880' sq. circle CDS, fress (Scarce to get CDS). (c. £350)</li> <li>256 (<sup>E75633)</sup> 8d SG 156 <u>USED IN 'SOUTH AMERICA' &amp; PART FANCY 'RED' TRANSIT CANCEL</u> well centred &amp; unusual. (c. £350)</li> <li><b>1880-83 SG 157-163</b></li> <li>257 (<sup>E70070)</sup> 3d SG 158, Pl.21 <u>'DEEP-SHADE' U/M</u>, perfectly centred, super fresh.</li> <li>258 (<sup>E65280)</sup> 3d/3d SG 159 <u>MINT</u>, well centred, good M/M with fine colour. (c. £475)</li> <li>260 (<sup>E63816</sup>) 6d/6d SG 162a <u>VARIETY</u>, 'SJ' SLANTING DOTS VFU, light crisp London '19' numeral &amp; CDS clear</li> </ul>                                                                                                                                                                                                                                                                                                                                                                                                                                                                                                                                                          | £110<br>fine<br>fine<br>£195<br>£375<br>£95<br>£220<br>& £120<br>ht<br>£175<br>h.<br>£175<br>h.<br>£175<br>£120<br>205<br>£375<br>£375<br>£375<br>£375<br>£250<br>£375<br>£250<br>£375 |
| <ul> <li>Difficult to get CDS.</li> <li>248 (E74127) 1/- Brown SG 151, (wmk.spray) 'C35' (PANAMA), light upright strike, perfectly centred &amp; good colou (c. £550)</li> <li>249 (E59204) 4d Vermilion SG 152 'A25' (MALTA), fine upright strike on fresh well centred copy. (Z50) (c. £475 a: GB)</li> <li>250 (E69084) 4d Green SG 153, PI.15 <u>MINT, PERFECTLY</u> <u>CENTRED, good M/M, fine colour. (c. £1,600)</u></li> <li>251 (E75645) 4d Green SG 153, PI.16 'CONCENTRIC RING CANCEL', fine strike on fresh copy with perfect centring &amp; fine colour. Most unusual. (c. £325)</li> <li>252 (E67126) 4d Green SG 153, PI.16 <u>VFU</u>, 'Shefield.1878' CDS, fresh &amp; good colour.</li> <li>253 (E75468) 4d GREEN SG 153wi PI.16 'WMK.INV' GU, sound good colour. (c. £625)</li> <li>254 (E75623) 4d BROWN SG 154 (wmk.garter) VFU, crisp uprig 'Liverpool.1880' sq. circle CDS, fresh &amp; fine colour Difficult. (c. £500)</li> <li>255 (E72778) 8d SG 156 <u>VFU</u>, 'London.1880' sq. circle CDS, fress (Scarce to get CDS). (c. £350)</li> <li>256 (E75633) 8d SG 156 <u>USED IN 'SOUTH AMERICA' &amp; PART FANCY 'RED' TRANSIT CANCEL</u> well centred &amp; unusual. (c. £350)</li> <li>1880-83 SG 157-163</li> <li>257 (E70070) 3d SG 158, PI.21 '<u>DEEP-SHADE' U/M</u>, perfectly centred, super fresh.</li> <li>258 (E65280) 3d/3d SG 159 <u>MINT</u>, well centred, good M/M with fine colour. (c. £650)</li> <li>259 (E69347) 4d SG 160, PI.17 <u>MINT</u>, well centred very fine L/M Lovely colour. (c. £475)</li> <li>260 (E63816) 6d/6d SG 162a <u>VARIETY</u>, 'SJ' SLANTING DOTS</li> </ul>                                                                                                                                                                                                                                                                                                                                                                                                                                                                                                                                                                                                                                                 | £110<br>fine<br>fine<br>£195<br>£375<br>£95<br>£220<br>& £120<br>ht<br>£175<br>h.<br>£175<br>h.<br>£175<br>£120<br>205<br>£375<br>£375<br>£375<br>£375<br>£250<br>£375<br>£250<br>£375 |

| 261 (E75252          | <u>1882 I/- PURPLE (UNISSUED) PI.13 'AE'</u>                                                                                                                                                                |             |
|----------------------|-------------------------------------------------------------------------------------------------------------------------------------------------------------------------------------------------------------|-------------|
|                      | <b>IMPRIMATUR</b> very fine fresh L/M with lovely                                                                                                                                                           |             |
|                      | colour of this rare stamp. (Spec.K8c) (c. £6,000)                                                                                                                                                           | £2,200      |
|                      |                                                                                                                                                                                                             |             |
|                      | DIGO SET SG 164-169                                                                                                                                                                                         |             |
| 262 (E75835          | <sup>i)</sup> 1879 TENDER ESSAY CHARLES, SKIPPER &                                                                                                                                                          |             |
|                      | EASY 'DUMMY STAMP' Id IN 'GREEN' plate                                                                                                                                                                      |             |
|                      | proof, complete sheet of 48, superb fresh & rare to                                                                                                                                                         |             |
| e 1 e (571200        | get intact.                                                                                                                                                                                                 | £1,200      |
| 263 (E71308          | <sup>3)</sup> 1879 TENDER ESSAYS 'DUMMY STAMP' BY DE LA                                                                                                                                                     | <b>67</b> 5 |
| <b>D ( A</b> (E74204 | <u>RUE IN 'GREEN'</u> U/M & fresh.                                                                                                                                                                          | £75         |
|                      | $\frac{1}{2}$ d SG 164 <u>U/M</u> , fresh, fine colour. With RPS Cert                                                                                                                                       | £40         |
| 265 (27347)          | ) <sup>1</sup> / <sub>2</sub> d SG 165wi <u>'WMK.INV' GU</u> , sound & '612'<br>(Peterborough) numeral. Fresh & scarce. (c. £575)                                                                           | £95         |
| <b>366</b> (E65425   |                                                                                                                                                                                                             | L75         |
| 200 (200 /20         | <sup>5)</sup> 5d SG 169 <u>'DEEP-SHADE' VFU,</u> light steel CDS, fresh & lovely colour. (c. £175)                                                                                                          | £50         |
|                      |                                                                                                                                                                                                             | 250         |
| 1001 14              |                                                                                                                                                                                                             |             |
|                      | LILAC SG 170-174<br><sup>3)</sup> Id SG 170 (14 dots) <u>MINT,</u> very fine fresh L/M. (c.                                                                                                                 |             |
| 207 (275576          | £225)                                                                                                                                                                                                       | £85         |
| <b>269</b> (E72892   | <sup>(2)</sup> Id SG 170(2) (14 dots) <u>'BLUISH-LILAC' U/M,</u> well                                                                                                                                       | 205         |
| 200 (                | centred, fresh & scarce. Lovely colour. (Spec.K27/2)                                                                                                                                                        |             |
|                      | With Hendon Cert                                                                                                                                                                                            | £375        |
| 269 (E6756)          | <sup>)</sup> Id SG 172 <u>'IMPRIMATUR'</u> super fresh M/M, lovely                                                                                                                                          |             |
|                      | gum & fine four margins. (c. £250)                                                                                                                                                                          | £95         |
| 270 (E75653          | Id SG 172 <u>'DRY PRINT VARIETY' (FOREIGN</u>                                                                                                                                                               |             |
|                      | MATTER ON PLATE) marginal U/M & damage to                                                                                                                                                                   |             |
|                      | marginal rule.                                                                                                                                                                                              | £125        |
| 271 (E75536          | <sup>b)</sup> Id SG 172 <u>OFFSET VARIETY</u> (on gummed side,                                                                                                                                              |             |
|                      | showing portions of four stamps). M/M both sides.                                                                                                                                                           | £65         |
| 272 (E68777          | ') Id SG 172 Control 'U'(I) corner pair (control U/M,                                                                                                                                                       |             |
|                      | other L/M).                                                                                                                                                                                                 | £18         |
| 273 (E68/63          | <sup>1)</sup> Id SG 172 Control 'T'(P), corner strip of three VFU                                                                                                                                           | (2.4        |
| 074 (E6887)          | oval reg. CDS. Unusual & pretty.                                                                                                                                                                            | £24         |
|                      | <sup>1)</sup> Id SG 172 Control 'V'(P) block of six all U/M. Fresh.<br><sup>1)</sup> Id SG 172 <u>'BLUE' BOXED CANCEL 'H.O.PAID'</u> very                                                                   | £48         |
| 2/3 (2/302)          | unusual & scarce.                                                                                                                                                                                           | £95         |
| <b>276</b> (E74239   | <sup>()</sup> Id SG 172wi <u>'WMK.INV' U/M</u> fresh.                                                                                                                                                       | £40         |
| 2.0                  | ······································                                                                                                                                                                      | 2.0         |
| 1883-84              | HIGH VALUES SG 175-186                                                                                                                                                                                      |             |
|                      | <sup>()</sup> 2/6d SG 178s <u>OVPT. 'SPECIMEN' TYPE 11,</u> very fine                                                                                                                                       |             |
| 2.7                  | fresh L/M. (c. £425)                                                                                                                                                                                        | £175        |
| 278 (E75403          | <sup>3)</sup> 2/6d SG 178 <u>U/M</u> , superb fresh, rich colour. Pristine.                                                                                                                                 | £290        |
|                      | ) 2/6d SG 178 BLOCK OF FOUR 'CONTINENTAL                                                                                                                                                                    |             |
|                      | NIGHT MAIL. 1899' CDS', fresh & sound. Scarce block                                                                                                                                                         |             |
|                      | of this value. (c. £1,100+)                                                                                                                                                                                 | £450        |
| 280 (E75250          | <sup>))</sup> 2/6d SG 178 <u>VFU,</u> crisp 'Stornoway.1891' CDS. (c.                                                                                                                                       |             |
|                      | £175)                                                                                                                                                                                                       | £65         |
| 281 (E75396          | ) 5/- SG 180s OVPT. 'SPECIMEN' TYPE 9, superb extra                                                                                                                                                         |             |
|                      | fresh L/M, fine quality. (c. £450)                                                                                                                                                                          | £190        |
| 282 (E7540)          | ) 5/- SG 180 U/M, PERFECTLY CENTRED, pristine                                                                                                                                                               |             |
|                      | fresh.                                                                                                                                                                                                      | £600        |
| 283 (E75689          | <sup>()</sup> 5/- SG 181 <u>'CRIMSON' VFU</u> , crisp complete                                                                                                                                              | <b>60</b> 5 |
| <b>204</b> (E4 7495  | 'Huddersfield. 1899' CDS. (c. £250)                                                                                                                                                                         | £95         |
| 284 (207403          | i) 10/- COBALT SG 182s OVPT. 'SPECIMEN' TYPE 9,<br>fine M/M well centred (gum has been re-distributed).                                                                                                     |             |
|                      | Fine colour of this rare shade. (c. $£3,400$ )                                                                                                                                                              | £450        |
| <b>285</b> (E75262   | <sup>(1)</sup> <b>10/- COBALT SG 182 VFU,</b> 'Scourier.1885' CDS                                                                                                                                           | 2100        |
|                      | & light box cancel, sound fresh & lovely colour of this                                                                                                                                                     |             |
|                      | rare shade. With Wenvoe Cert (c. £7,500)                                                                                                                                                                    | £2,950      |
| 286 (E75598          | ) 10/- SG 183 <u>'DEEP-SHADE' VFU</u> , crisp complete CDS                                                                                                                                                  | -           |
|                      | of 'Dundee. 1890' fresh & lovely colour. (c. £525)                                                                                                                                                          | £250        |
| 287 (E45772          | £I BROWN SG 185 (WMK.Crowns) VFU,                                                                                                                                                                           |             |
|                      | 'Birmingham.1885' CDS' and light 'London.GPO' oval                                                                                                                                                          |             |
|                      |                                                                                                                                                                                                             |             |
|                      | cancel, fresh and good colour. (c. £3,000)                                                                                                                                                                  | £575        |
|                      | cancel, fresh and good colour. (c. £3,000)                                                                                                                                                                  | £575        |
|                      | cancel, fresh and good colour. (c. £3,000)<br>AC & GREEN SG 187-196                                                                                                                                         | £575        |
|                      | cancel, fresh and good colour. (c. £3,000)<br><b>AC &amp; GREEN SG 187-196</b><br><sup>10</sup> <sup>1</sup> / <sub>2</sub> d SG 187 <u>OVPT. 'SPECIMEN' IN RED,</u> good M/M,                              |             |
| 288 (E75557          | cancel, fresh and good colour. (c. £3,000)<br><b>AC &amp; GREEN SG 187-196</b><br><sup>1</sup> 1/2d SG 187 <u>OVPT. 'SPECIMEN' IN RED,</u> good M/M,<br>some foxing (unlisted in this type & sold 'as is'). | £575<br>£30 |
| 288 (E75557          | cancel, fresh and good colour. (c. £3,000)<br><b>AC &amp; GREEN SG 187-196</b><br><sup>10</sup> <sup>1</sup> / <sub>2</sub> d SG 187 <u>OVPT. 'SPECIMEN' IN RED,</u> good M/M,                              |             |

|   | 290 (E7525)            | 2d SG 189 <u>COLOUR TRIAL IN 'PURPLE ON</u><br><u>YELLOW'</u> (no wmk, perf 14) superb fresh L/M.                                   |        |
|---|------------------------|-------------------------------------------------------------------------------------------------------------------------------------|--------|
|   | 291 (E75675            | Scarce.<br>21⁄2d SG 190 <u>FRENCH CDS (no English cancel) 'ST.</u>                                                                  | £195   |
|   | 292 (E70518            | MALO.1885'. Unusual.<br>4d SG 192 <u>U/M,</u> well centred & good colour. With                                                      | £55    |
|   |                        | Wenvoe Cert<br>6 d SG 194 <u>VFU</u> , crisp 'Leicester Sq.' CDS, fine strong                                                       | £350   |
|   |                        | colour. (c. £240)<br>9 d SG 195 <u>MINT, PERFECTLY CENTRED</u> , superb                                                             | £85    |
|   |                        | fresh L/M, fine colour. (c. £1,250)                                                                                                 | £420   |
|   |                        | ) I/- SG 196 <u>MINT,</u> good M/M fine gum. (c. £1,600)<br>) I/- SG 196 <u>VFU,</u> 'Dundee.1886' CDS, good colour. (c.            | £395   |
|   |                        | £325)                                                                                                                               | £95    |
|   |                        | BILEES SG 197-214<br>) ½d SG 197 <u>'BOER WAR' VERTICAL PAIR</u> 'Field                                                             |        |
|   |                        | P.O.17 Br. Army. S. Africa.1900' CDS on piece.<br>Pretty.                                                                           | £15    |
|   | 298 (E68645            | <sup>1</sup> <sup>1</sup> / <sub>2</sub> d SG 197 Control 'I'(I), corner strip of three M/M.<br>Fresh.                              | £28    |
|   | 299 (E75585            | 1/2d SG 197(1) 'DEEP VERMILION' BLOCK OF SIX                                                                                        | LZO    |
|   |                        | <u>U/M,</u> marginal, pristine fresh. Difficult shade. (Spec. K27/1) (c. £120 as singles)                                           | £55    |
|   | 300 (E75041            | <sup>1</sup> / <sub>2</sub> d SG 197wi <u>'WMK.INV' &amp; VARIETY, ON 'RIBBED</u><br><u>PAPER' (VERTICALLY)</u> U/M, fresh & scarce |        |
|   | 301 (E69066            | combination. (Spec.K27a.var) With Hendon Cert                                                                                       | £90    |
|   | 302 (E74192            | PROOF IN BLUE (wmk.crown) U/M. Fresh. (c. £425)                                                                                     | £190   |
|   |                        | fresh & four fine-large margins. Scarce to get U/M. (c. $\pounds$ 725)                                                              | £350   |
|   | 303 (E66558            | 2d SG 200(2) <u>'YELLOW-GREEN' U/M</u> , superb fresh<br>of this more difficult shade. (Spec.K30/2)                                 | £35    |
|   | 304 (E63181            | 2d SG 200wi <u>'WMK.INV' U/M,</u> fresh well centred.<br>Scarce. (c. £1,600)                                                        | £850   |
|   | 305 (E73356            | 21/2d SG 201 IMPRIMATUR good fresh M/M, fine four                                                                                   | £275   |
|   | 306 (E75559            | margins. Scarce. (c. $\pounds$ 725)<br>21/2d SG 201(1) 'Pale-Purple' <u>STRIP OF THREE VFU</u> ,                                    |        |
|   | 307 (E75563            | 'Tower St.1893' oval reg. CDS. Pretty. (Spec.K31/1)<br>21/2d SG 201(3) <u>VARIETY, 'DEEP PURPLE' U/M.</u>                           | £10    |
|   |                        | pristine fresh of this difficult shade. (Spec.K31/3.var)<br>(c. £85)                                                                | £40    |
|   | 308 (E62007            | 3d SG 202 IMPERF PLATE PROOF IN 'BLACK ON<br>GREEN' Buff paper. Fine four margins. Scarce. (c.                                      |        |
|   | 309 (E75631            | £425)<br>3 d SG 202s <u>OVPT. 'SPECIMEN' TYPE 9,</u> fine fresh                                                                     | £180   |
|   | 310 (E75078            | M/M. (c. £60)<br>) 4½d SG 206(4) <u>'SCARLET' U/M,</u> fresh of this more                                                           | £25    |
|   |                        | difficult shade. (Spec.K34/4)<br>5 d SG 207as <u>(DIE 2) 'IMPRIMATUR' U/M,</u> fine                                                 | £20    |
|   | 511 \                  | 3 <sup>1</sup> / <sub>2</sub> margins, light gum bend. Fresh & pretty. Rarity.<br>(only a handful in private hands). (c. £10,000)   | £950   |
|   | 312 <sup>(E75630</sup> | 6d SG 208s OVPT. 'SPECIMEN' TYPE 9, fine fresh                                                                                      |        |
|   | 3 3 (E75599            | M/M. (c. £65)<br>6d SG 208 <u>FROM FIRST PRINTING (NO JUBILEE</u>                                                                   | £28    |
|   | 314 (E75629            | <u>LINE)</u> superb fresh L/M. Scarce.<br>9 d SG 209s <u>OVPT. 'SPECIMEN' TYPE 9, good M/M</u>                                      | £75    |
|   | 315 (E71429            | (c. £70)<br>) Iod SG 210 <u>VARIETY, 'DAMAGED LEFT TABLET'</u>                                                                      | £30    |
|   |                        | (R.4/1) U/M, pristine fresh & fab colour. Scarce.<br>(Spec.K39.c)                                                                   | £240   |
|   | 316 (E75662            | I/- Green SG 211 <b><u>PANE OF TWENTY, SUPERB</u></b><br><b><u>USED</u></b> 'Liskeard.1893' CDS, on part telegram form,             |        |
|   | 317 (E64454            | lovely colour & fab looking. Scarce.                                                                                                | £900   |
|   |                        | II, good M/M & fine colour. (c. £1,100)                                                                                             | £525   |
|   |                        | <b><u>LI GREEN SG 212 MINT.</u></b> well centred, very fine<br>extra fresh L/M, lovely colour & gum.                                | £1,650 |
|   | 319 (E57976            | <u>£1 GREEN SG 212 VFU,</u> 'Waterloo Road' CDS & box cancel on fresh sound copy. (c. £800)                                         | £290   |
| I | 7                      |                                                                                                                                     |        |

| 320 (E67793) 1/2d SG 213 INTERPANNEAU 'GUTTER PAIR' (1 U/M)                                                                                                                                                                                                                                                                                                                                                                                                                                                                                                                                                                                                                                                                                                                                                                                                            |                                  |
|------------------------------------------------------------------------------------------------------------------------------------------------------------------------------------------------------------------------------------------------------------------------------------------------------------------------------------------------------------------------------------------------------------------------------------------------------------------------------------------------------------------------------------------------------------------------------------------------------------------------------------------------------------------------------------------------------------------------------------------------------------------------------------------------------------------------------------------------------------------------|----------------------------------|
| side marginal. Scarce in this format.<br>321 <sup>(E75586)</sup> ½d SG 213(4) <u>'BRIGHT BLUE-GREEN' BLOCK OF</u>                                                                                                                                                                                                                                                                                                                                                                                                                                                                                                                                                                                                                                                                                                                                                      | £45                              |
| FOUR U/M, super fresh. (Spec.K28/2)                                                                                                                                                                                                                                                                                                                                                                                                                                                                                                                                                                                                                                                                                                                                                                                                                                    | £15                              |
| 322 <sup>(E74001)</sup> I/- SG 214 <u>VARIETY, 'CARMINE-PINK' MINT</u> , very fine fresh L/M, lovely colour of this scarce shade.                                                                                                                                                                                                                                                                                                                                                                                                                                                                                                                                                                                                                                                                                                                                      |                                  |
| (Spec.K41.var) With Hendon Cert                                                                                                                                                                                                                                                                                                                                                                                                                                                                                                                                                                                                                                                                                                                                                                                                                                        | £145                             |
|                                                                                                                                                                                                                                                                                                                                                                                                                                                                                                                                                                                                                                                                                                                                                                                                                                                                        |                                  |
| 1882-1902 QUEEN VICTORIA OFFICIALS SG 01-082                                                                                                                                                                                                                                                                                                                                                                                                                                                                                                                                                                                                                                                                                                                                                                                                                           |                                  |
| 323 (E75453) I.R. 1/2d SG O2 'Pale-Green' VFU, crisp 'Paisley. 1883'<br>CDS. Difficult. (c. £40)                                                                                                                                                                                                                                                                                                                                                                                                                                                                                                                                                                                                                                                                                                                                                                       | £20                              |
| 324 (E75722) I.R. 1d SG O3s OVPT. 'SPECIMEN' TYPE 9, very fine                                                                                                                                                                                                                                                                                                                                                                                                                                                                                                                                                                                                                                                                                                                                                                                                         |                                  |
| fresh L/M, lovely quality. (c. £180)<br>325 <sup>(E75721)</sup> I.R. 6d SG O4s <u>OVPT. 'SPECIMEN' TYPE 9</u> , perfectly                                                                                                                                                                                                                                                                                                                                                                                                                                                                                                                                                                                                                                                                                                                                              | £70                              |
| centred & superb extra fresh L/M. Lovely quality. (c.                                                                                                                                                                                                                                                                                                                                                                                                                                                                                                                                                                                                                                                                                                                                                                                                                  |                                  |
| £325)                                                                                                                                                                                                                                                                                                                                                                                                                                                                                                                                                                                                                                                                                                                                                                                                                                                                  | £145                             |
| 326 (E72678) I.R. 21/2d SG O6s <u>OVPT. 'SPECIMEN' TYPE 9</u> , superb<br>fresh L/M side marginal. Scarce in fine quality. (c.                                                                                                                                                                                                                                                                                                                                                                                                                                                                                                                                                                                                                                                                                                                                         |                                  |
| £325)                                                                                                                                                                                                                                                                                                                                                                                                                                                                                                                                                                                                                                                                                                                                                                                                                                                                  | £175                             |
| 327 (E75811) I.R. 10/- SG O10b OVPT. IN 'BLUE/BLACK'                                                                                                                                                                                                                                                                                                                                                                                                                                                                                                                                                                                                                                                                                                                                                                                                                   |                                  |
| <b>INK,</b> mint fine fresh L/M, lovely gum & colour of this scarce variety. With Brandon Cert (c. $\pounds12,500$ )                                                                                                                                                                                                                                                                                                                                                                                                                                                                                                                                                                                                                                                                                                                                                   | £4,500                           |
| 328 (E75266) O.W. 1/2d SG O31s OVPT. 'SPECIMEN' TYPE 15, U/                                                                                                                                                                                                                                                                                                                                                                                                                                                                                                                                                                                                                                                                                                                                                                                                            | ,                                |
| <u>M</u> pristine fresh, fab quality of this scarcer ovpt type.<br>With Wenvoe Cert (c. $£325+$ )                                                                                                                                                                                                                                                                                                                                                                                                                                                                                                                                                                                                                                                                                                                                                                      | £165                             |
| 329 (E69288) O.W. Id SG 033 <u>VARIETY, LARGE STOP AFTER 'O'</u>                                                                                                                                                                                                                                                                                                                                                                                                                                                                                                                                                                                                                                                                                                                                                                                                       | LIOJ                             |
| VFU, part CDS clear of variety. Scarce. (Spec.L33a)                                                                                                                                                                                                                                                                                                                                                                                                                                                                                                                                                                                                                                                                                                                                                                                                                    |                                  |
| (c. £180)<br>330 <sup>(E61450)</sup> <u>O.W. 5d SG 034 VFU,</u> 'Parliament St.1902' upright                                                                                                                                                                                                                                                                                                                                                                                                                                                                                                                                                                                                                                                                                                                                                                           | £85                              |
| CDS. Scarce with CDS. With RPS Cert                                                                                                                                                                                                                                                                                                                                                                                                                                                                                                                                                                                                                                                                                                                                                                                                                                    | £750                             |
| 331 (E60299) Army 1/2d SG 041 <u>CONTROL 'P'(I)</u> , corner strip of                                                                                                                                                                                                                                                                                                                                                                                                                                                                                                                                                                                                                                                                                                                                                                                                  |                                  |
| three mint (control M/M, others U/M). Diagonal bend<br>in sheet margin by right (clear of stamp). (c. £300)                                                                                                                                                                                                                                                                                                                                                                                                                                                                                                                                                                                                                                                                                                                                                            | £130                             |
| 332 <sup>(E75736)</sup> Army <sup>1</sup> / <sub>2</sub> d SG O42 <u>PAIR VFU</u> , single 'Gosport. 1902'                                                                                                                                                                                                                                                                                                                                                                                                                                                                                                                                                                                                                                                                                                                                                             | 2100                             |
| CDS tying to small piece. Pretty.                                                                                                                                                                                                                                                                                                                                                                                                                                                                                                                                                                                                                                                                                                                                                                                                                                      | £I4                              |
| 333 <sup>(E70472)</sup> Army Id SG 043 <u>CONTROL 'U'(I)</u> , corner block of six (all U/M). Difficult.                                                                                                                                                                                                                                                                                                                                                                                                                                                                                                                                                                                                                                                                                                                                                               | £195                             |
| 334 (E69291) Army Id SG 043 <u>BLOCK OF FOUR VFU,</u>                                                                                                                                                                                                                                                                                                                                                                                                                                                                                                                                                                                                                                                                                                                                                                                                                  |                                  |
| 'Aldershot. 1900' CDS. Difficult.                                                                                                                                                                                                                                                                                                                                                                                                                                                                                                                                                                                                                                                                                                                                                                                                                                      | £20                              |
| 335 <sup>(E69285)</sup> Army 1d SG 043a <u>VARIETY</u> , 'OFFICIAI' FU, '625'<br>(Portsmouth) numeral clear of variety. (Spec.L38c) (c.                                                                                                                                                                                                                                                                                                                                                                                                                                                                                                                                                                                                                                                                                                                                |                                  |
| £150)                                                                                                                                                                                                                                                                                                                                                                                                                                                                                                                                                                                                                                                                                                                                                                                                                                                                  | £70                              |
| 336 (E57909) Govt Parcels 6d SG 062s <u>U/M</u> , superb fresh with wonderful colour. Difficult.                                                                                                                                                                                                                                                                                                                                                                                                                                                                                                                                                                                                                                                                                                                                                                       | £275                             |
| 337 <sup>(E54699)</sup> Govt Parcels <u>9d SG 063 GU</u> , light parcel cancel on                                                                                                                                                                                                                                                                                                                                                                                                                                                                                                                                                                                                                                                                                                                                                                                      | LLIJ                             |
| fresh copy with good colour. (c. £1,200)                                                                                                                                                                                                                                                                                                                                                                                                                                                                                                                                                                                                                                                                                                                                                                                                                               | £250                             |
| 338 (E63260) Govt Parcels 1 1/2d SG 065 U/M, pristine 'Post-Office'<br>fresh, fab quality. With Cert                                                                                                                                                                                                                                                                                                                                                                                                                                                                                                                                                                                                                                                                                                                                                                   | £150                             |
| 339 (E75704) Govt Parcels I/- SG O68 <u>MINT</u> , fine fresh M/M, good                                                                                                                                                                                                                                                                                                                                                                                                                                                                                                                                                                                                                                                                                                                                                                                                | 2130                             |
| colour. (c. £700) With Wenvoe Cert                                                                                                                                                                                                                                                                                                                                                                                                                                                                                                                                                                                                                                                                                                                                                                                                                                     | £350                             |
| 340 (E75452) BOARD OF EDUCATION 5d SG 081s OVPT.<br>'SPECIMEN' TYPE 15, superb fresh L/M. Scarce,                                                                                                                                                                                                                                                                                                                                                                                                                                                                                                                                                                                                                                                                                                                                                                      |                                  |
|                                                                                                                                                                                                                                                                                                                                                                                                                                                                                                                                                                                                                                                                                                                                                                                                                                                                        |                                  |
| seldom seen in fine quality. (c. £1,400)                                                                                                                                                                                                                                                                                                                                                                                                                                                                                                                                                                                                                                                                                                                                                                                                                               | £750                             |
| seldom seen in fine quality. (c. £1,400)                                                                                                                                                                                                                                                                                                                                                                                                                                                                                                                                                                                                                                                                                                                                                                                                                               | £750                             |
| seldom seen in fine quality. (c. £1,400)                                                                                                                                                                                                                                                                                                                                                                                                                                                                                                                                                                                                                                                                                                                                                                                                                               | £750                             |
| seldom seen in fine quality. (c. £1,400)                                                                                                                                                                                                                                                                                                                                                                                                                                                                                                                                                                                                                                                                                                                                                                                                                               | £750<br>£60                      |
| seldom seen in fine quality. (c. £1,400)<br><b>1902 KING EDWARD VII DE LA RUE SG 215-266</b><br>341 (E75477) 1/2d SG 215 <u>FIRST DAY OF ISSUE VFU, CDS of</u><br><u>Scarborough .JA.1.02'</u> , pretty.<br>342 (E75606) 1/2d SG 215 <u>PAIR</u> 'BR.P.O.SMYRNA.1902' CDS on                                                                                                                                                                                                                                                                                                                                                                                                                                                                                                                                                                                           | £60                              |
| seldom seen in fine quality. (c. £1,400)<br><b>1902 KING EDWARD VII DE LA RUE SG 215-266</b><br>341 (E75477) ½d SG 215 <u>FIRST DAY OF ISSUE VFU, CDS of</u><br><u>'Scarborough .JA.1.02'</u> , pretty.<br>342 (E75606) ½d SG 215 <u>PAIR 'BR.P.O.SMYRNA.1902'</u> CDS on<br>piece. Pretty.                                                                                                                                                                                                                                                                                                                                                                                                                                                                                                                                                                            | £60<br>£15                       |
| seldom seen in fine quality. (c. £1,400)<br><b>1902 KING EDWARD VII DE LA RUE SG 215-266</b><br>341 (E75477) 1/2d SG 215 <u>FIRST DAY OF ISSUE VFU, CDS of</u><br><u>Scarborough .JA.1.02'</u> , pretty.<br>342 (E75606) 1/2d SG 215 <u>PAIR</u> 'BR.P.O.SMYRNA.1902' CDS on                                                                                                                                                                                                                                                                                                                                                                                                                                                                                                                                                                                           | £60<br>£15                       |
| <ul> <li>seldom seen in fine quality. (c. £1,400)</li> <li>1902 KING EDWARD VII DE LA RUE SG 215-266</li> <li>341 (E75477) 1/2d SG 215 FIRST DAY OF ISSUE VFU, CDS of<br/>Scarborough .JA.1.02', pretty.</li> <li>342 (E75606) 1/2d SG 215 PAIR 'BR.P.O.SMYRNA.1902' CDS on<br/>piece. Pretty.</li> <li>343 (E74007) 1/2d SG 215(3) 'DEEP BLUE-GREEN' U/M, super fresh<br/>(Ideal reference copy as certified) (Spec.M1/3) With<br/>Wenvoe Cert</li> </ul>                                                                                                                                                                                                                                                                                                                                                                                                             | £60<br>£15                       |
| <ul> <li>seldom seen in fine quality. (c. £1,400)</li> <li>1902 KING EDWARD VII DE LA RUE SG 215-266</li> <li>341 (E75477) 1/2d SG 215 FIRST DAY OF ISSUE VFU, CDS of<br/>Scarborough .JA.1.02', pretty.</li> <li>342 (E75606) 1/2d SG 215 PAIR 'BR.P.O.SMYRNA.1902' CDS on<br/>piece. Pretty.</li> <li>343 (E74007) 1/2d SG 215(3) 'DEEP BLUE-GREEN' U/M, super fresh<br/>(Ideal reference copy as certified) (Spec.M1/3) With<br/>Wenvoe Cert</li> <li>344 (E75542) 1/2d SG 217wi 'WMK.INV' VFU, 'Brackwell.1907' CDS,</li> </ul>                                                                                                                                                                                                                                                                                                                                    | £60<br>£15                       |
| <ul> <li>seldom seen in fine quality. (c. £1,400)</li> <li>1902 KING EDWARD VII DE LA RUE SG 215-266</li> <li>341 (E75477) 1/2d SG 215 FIRST DAY OF ISSUE VFU, CDS of<br/>Scarborough .JA.1.02', pretty.</li> <li>342 (E75606) 1/2d SG 215 PAIR 'BR.P.O.SMYRNA.1902' CDS on<br/>piece. Pretty.</li> <li>343 (E74007) 1/2d SG 215(3) 'DEEP BLUE-GREEN' U/M, super fresh<br/>(Ideal reference copy as certified) (Spec.M1/3) With<br/>Wenvoe Cert</li> </ul>                                                                                                                                                                                                                                                                                                                                                                                                             | £60<br>£15<br>£22                |
| <ul> <li>seldom seen in fine quality. (c. £1,400)</li> <li>1902 KING EDWARD VII DE LA RUE SG 215-266</li> <li>341 (E75477) 1/2d SG 215 FIRST DAY OF ISSUE VFU, CDS of<br/>Scarborough .JA.1.02', pretty.</li> <li>342 (E75606) 1/2d SG 215 PAIR 'BR.P.O.SMYRNA.1902' CDS on<br/>piece. Pretty.</li> <li>343 (E74007) 1/2d SG 215(3) 'DEEP BLUE-GREEN' U/M, super fresh<br/>(Ideal reference copy as certified) (Spec.M1/3) With<br/>Wenvoe Cert</li> <li>344 (E75542) 1/2d SG 217wi 'WMK.INV' VFU, 'Brackwell.1907' CDS,<br/>difficult to get used.</li> <li>345 (E67639) Id SG 219 IMPERF COLOUR TRIAL IN<br/>'CERISE' (wmk.crown done in 1906). Gummed &amp;</li> </ul>                                                                                                                                                                                              | £60<br>£15<br>£22                |
| <ul> <li>seldom seen in fine quality. (c. £1,400)</li> <li>1902 KING EDWARD VII DE LA RUE SG 215-266</li> <li>341 (E75477) 1/2d SG 215 FIRST DAY OF ISSUE VFU, CDS of<br/>Scarborough .JA.1.02', pretty.</li> <li>342 (E75606) 1/2d SG 215 PAIR 'BR.P.O.SMYRNA.1902' CDS on<br/>piece. Pretty.</li> <li>343 (E74007) 1/2d SG 215(3) 'DEEP BLUE-GREEN' U/M, super fresh<br/>(Ideal reference copy as certified) (Spec.M1/3) With<br/>Wenvoe Cert</li> <li>344 (E75542) 1/2d SG 217wi 'WMK.INV' VFU, 'Brackwell.1907' CDS,<br/>difficult to get used.</li> <li>345 (E67639) Id SG 219 IMPERF COLOUR TRIAL IN</li> </ul>                                                                                                                                                                                                                                                  | £60<br>£15<br>£22                |
| <ul> <li>seldom seen in fine quality. (c. £1,400)</li> <li>1902 KING EDWARD VII DE LA RUE SG 215-266</li> <li>341 (E75477) 1/2d SG 215 FIRST DAY OF ISSUE VFU, CDS of<br/>'Scarborough .JA.1.02', pretty.</li> <li>342 (E75606) 1/2d SG 215 PAIR 'BR.P.O.SMYRNA.1902' CDS on<br/>piece. Pretty.</li> <li>343 (E74007) 1/2d SG 215(3) 'DEEP BLUE-GREEN' U/M, super fresh<br/>(Ideal reference copy as certified) (Spec.M1/3) With<br/>Wenvoe Cert</li> <li>344 (E75542) 1/2d SG 217wi 'WMK.INV' VFU, 'Brackwell.1907' CDS,<br/>difficult to get used.</li> <li>345 (E67639) Id SG 219 IMPERF COLOUR TRIAL IN<br/>'CERISE' (wmk.crown done in 1906). Gummed &amp;<br/>fine fresh M/M. Scarce. With Cert (c. £1,750) (Ex.<br/>Crossman Coll)</li> <li>346 (E75651) Id SG 219 IMPERF PLATE POOF PAIR IN 'CARMINE'</li> </ul>                                               | £60<br>£15<br>£22<br>£10<br>£750 |
| <ul> <li>seldom seen in fine quality. (c. £1,400)</li> <li>1902 KING EDWARD VII DE LA RUE SG 215-266</li> <li>341 (E75477) 1/2d SG 215 FIRST DAY OF ISSUE VFU, CDS of<br/>'Scarborough .JA.1.02', pretty.</li> <li>342 (E75606) 1/2d SG 215 PAIR 'BR.P.O.SMYRNA.1902' CDS on<br/>piece. Pretty.</li> <li>343 (E74007) 1/2d SG 215(3) 'DEEP BLUE-GREEN' U/M, super fresh<br/>(Ideal reference copy as certified) (Spec.M1/3) With<br/>Wenvoe Cert</li> <li>344 (E75542) 1/2d SG 217wi 'WMK.INV' VFU, 'Brackwell.1907' CDS,<br/>difficult to get used.</li> <li>345 (E67639) Id SG 219 IMPERF COLOUR TRIAL IN<br/>'CERISE' (wmk.crown done in 1906). Gummed &amp;<br/>fine fresh M/M. Scarce. With Cert (c. £1,750) (Ex.<br/>Crossman Coll)</li> <li>346 (E75651) Id SG 219 IMPERF PLATE POOF PAIR IN 'CARMINE'<br/>(TRIPPLE IMPRESSION) on white paper. Very</li> </ul> | £60<br>£15<br>£22<br>£10<br>£750 |
| <ul> <li>seldom seen in fine quality. (c. £1,400)</li> <li>1902 KING EDWARD VII DE LA RUE SG 215-266</li> <li>341 (E75477) 1/2d SG 215 FIRST DAY OF ISSUE VFU, CDS of<br/>'Scarborough .JA.1.02', pretty.</li> <li>342 (E75606) 1/2d SG 215 PAIR 'BR.P.O.SMYRNA.1902' CDS on<br/>piece. Pretty.</li> <li>343 (E74007) 1/2d SG 215(3) 'DEEP BLUE-GREEN' U/M, super fresh<br/>(Ideal reference copy as certified) (Spec.M1/3) With<br/>Wenvoe Cert</li> <li>344 (E75542) 1/2d SG 217wi 'WMK.INV' VFU, 'Brackwell.1907' CDS,<br/>difficult to get used.</li> <li>345 (E67639) Id SG 219 IMPERF COLOUR TRIAL IN<br/>'CERISE' (wmk.crown done in 1906). Gummed &amp;<br/>fine fresh M/M. Scarce. With Cert (c. £1,750) (Ex.<br/>Crossman Coll)</li> <li>346 (E75651) Id SG 219 IMPERF PLATE POOF PAIR IN 'CARMINE'</li> </ul>                                               | £60<br>£15<br>£22<br>£10<br>£750 |

| 347 (E51523        | Id SG 219 'RARE CONTROL 'F7' ALMOST                                                                                                                       |          |
|--------------------|-----------------------------------------------------------------------------------------------------------------------------------------------------------|----------|
|                    | <b>OMITTED,</b> good M/M (believed only a couple                                                                                                          | (1.100   |
| 348 (E68140        | known). With RPS Cert (c. £2,500)<br>I d SG 219 <u>OVPT. 'ULTRAMAR' IN BLUE,</u> (done by                                                                 | £1,100   |
|                    | 'UPU' FOR PORTUGUESE COLONIES') part gum.                                                                                                                 |          |
|                    | Rarely seen in good condition.                                                                                                                            | £275     |
| 349 (E75540        | Id SG 219wi <u>'WMK.INV' U/M,</u> pristine fresh, fine perfs.                                                                                             | £9       |
| 350 (E74452        | ) 1½d SG 221 <u>'DULL PURPLE' U/M,</u> pristine fresh.                                                                                                    | <u> </u> |
|                    | Difficult. (Spec.M8/1)                                                                                                                                    | £50      |
| 351 (E66276        | I ½d SG 221 VARIETY, 'RETOUCH LEFT OF TABLET<br>& AROUND LARGE FIGURE 'I' VFU, 'Windsor.1903'                                                             |          |
|                    | CDS clear of variety. Rare to get used. (Spec.M8/1.f)                                                                                                     |          |
|                    | With Hendon Cert                                                                                                                                          | £275     |
| 352 (E67612        | <sup>)</sup> I ½d SG 222 'Slate-Purple'(C) <u>INTERPANNEAU</u><br><u>'GUTTER PAIR' MINT,</u> (one U/M). Scarce in this                                    |          |
|                    | format. (Spec.M8/2) (Ex. Crossman Coll)                                                                                                                   | £95      |
| 353 (E68881        | I 1/2d SG 223 VARIETY, 'OCP' (Dull Purple Bluish-                                                                                                         |          |
|                    | Green/OCP) mint, fine M/M corner marginal of this scarce variety. (Listed by Hendon) (Spec.M9.var) With                                                   |          |
|                    | Hendon Cert (Ex. Crossman Coll)                                                                                                                           | £195     |
| 354 (E75619        | I 1/2d SG 223 VARIETY, VERY PALE PURPLE'(C)                                                                                                               |          |
|                    | <u>MINT</u> , superb L/M fab colour. (Listed by Hendon)<br>(Spec.M9/1.var)                                                                                | £55      |
| 355 (E67241        | U 1/2d SG 224 'Slate-Purple'(C) U/M, fresh. (Spec.M9/2)                                                                                                   |          |
| 1                  | <sup>2</sup> 2d SG 226(3) <u>'SCARLET-VERMILION' VFU</u> , light                                                                                          |          |
|                    | '1903' CDS. Fine colour, scarce shade. (Spec.M11/3)                                                                                                       | ~~~      |
| 357 (E66429        | (c. £150)<br>2 d SG 229 VARIETY, 'DEEP BLUE-GREEN &                                                                                                       | £60      |
|                    | <u>CARMINE-RED'(C) MINT, fine M/M. Scarce. (Listed</u>                                                                                                    |          |
|                    | by Hendon) (Spec.M12/2.var)                                                                                                                               | £145     |
| 358 (E/1997        | <sup>2</sup> 2d SG 229 (+ 2 <sup>1</sup> / <sub>2</sub> d SG 230) <u>'DULL BLUE-GREEN'(C)</u><br><u>VFU,</u> 'Tabernacle St. 1910' CDS, both small piece. |          |
|                    | Very pretty. (Spec.M12/2) (c. £50+)                                                                                                                       | £20      |
| 359 (E61911        | 3d SG 233 'Dull Reddish Purple/Lemon'(C) <u>MINT,</u>                                                                                                     |          |
|                    | superb extra fresh L/M, fab quality of this scarce shade. (Spec.M20/3)                                                                                    | £140     |
| 360 (E60166        | <sup>)</sup> 4d SG 236a <u>VARIETY, 'OCP' ('Deep Green &amp;</u>                                                                                          | 2110     |
|                    | Chocolate Brown' OCP) MINT, good fresh M/M of                                                                                                             |          |
| 361 (E68924        | this scarcer shade. (Spec.M24.var) With Hendon Cert<br>4d SG 241 VARIETY, 'DEEP ORANGE-RED' U/M,                                                          | £300     |
|                    | fresh. (Listed by Hendon) (Spec.M25/3.var) With                                                                                                           |          |
|                    | Hendon Cert                                                                                                                                               | £185     |
| 362 (E75654        | <sup>9</sup> 5d SG 242a,wi <u>'WMK.INV'</u> U/M, super fresh of this very scarce variety. (Spec.M29/1.a) With Wenvoe                                      |          |
|                    | Cert                                                                                                                                                      | £4,500   |
| 363 (E70145        | 6d SG 246 VARIETY, 'DEEP SLATE-PURPLE' MINT,                                                                                                              |          |
|                    | superb L/M (almost U/M). Fab colour. (Listed by<br>Hendon) (Spec.M31/2.var) With Hendon Cert                                                              | £95      |
| 364 (E75683        | <sup>7</sup> d SG 249 <u>BLOCK OF SIX VFU</u> 'Jersey.1910' CDS.                                                                                          | 275      |
|                    | Unusual. (c. £150)                                                                                                                                        | £55      |
| 365 (E68473        | 1901 9d SG 250 <u>'PASTE UP ESSAY (SERIES 'B')</u><br>WITH QUARTER FACE PORTRAIT OF KING                                                                  |          |
|                    | FACING LEFT, mounted on proof card. Rare &                                                                                                                |          |
|                    | spectacular. (This is the actual one illustrated in SG                                                                                                    |          |
| <b>366</b> (E67169 | vol 2, page 14) With Wenvoe Cert (c. £11,000)<br>9 d SG 251 <u>OVPT. 'ULTRAMAR' IN BLUE, done by</u>                                                      | £2,950   |
| 300 (20) 10)       | <u>UPU FOR 'PORTUGESE COLONIES'</u> no gum as                                                                                                             |          |
|                    | usual. (Ex. archive ledger page). Scarce.                                                                                                                 | £110     |
| 367 (E73032        | 9d SG 251a <u>'SLATE-PURPLE'(C) BLOCK OF</u>                                                                                                              |          |
|                    | FOUR U/M, CORNER MARGINAL fresh & no rubbing, fine colour & a scarce multiple. (Spec.M40/3)                                                               |          |
| 1                  | (c. £1,100)                                                                                                                                               | £550     |
| 368 (E63116        | 9 d SG 251a <u>'SLATE-PURPLE'(C) PAIR, SUPERB USED</u>                                                                                                    |          |
|                    | 'Cricklewood.1910' CDS. Very pretty. (Spec.M40/3)<br>(c. £150)                                                                                            | £65      |
| 369 (E65310        | 10d SG 254 IMPERF PLATE PROOF in issued colour                                                                                                            |          |
| 270 /57/           | on buff paper. (c. $\pounds 140$ )                                                                                                                        | £70      |
| 3/0 (E/5625        | <sup>1</sup> I0d SG 254(3) <u>'CARMINE-PINK' VFU,</u> neat<br>'Westward' CDS of this scarcer shade. (Spec.M42/3)                                          |          |
|                    | (c. £125)                                                                                                                                                 | £55      |
| 371 (E68736        | 10d SG 255 <u>'SLATE-PURPLE'(C) U/M,</u> top marginal.                                                                                                    | (7F      |
| 18                 | (Spec.M43/2)                                                                                                                                              | £75      |

| 372 (E67417) IOd SG 256 VARIETY, 'SLATE PURPLE & DEEP<br>BRIGHT SCARLET'(C) MINT, superb L/M of this                   |          |
|------------------------------------------------------------------------------------------------------------------------|----------|
| scarcer shade variety. (Spec.M43.var) (Listed by<br>Hendon) With Hendon Cert                                           | £275     |
| 373 <sup>(E71072)</sup> I/- SG 257 <u>U/M,</u> fresh. (Spec.M45/I)                                                     | £120     |
| 374 (E75685) 2/6d SG 260 'Lilac' U/M, pristine 'Post-Office' fresh.                                                    |          |
| Fab quality.                                                                                                           | £390     |
| 375 (E56395) 2/6d SG 262 'Dull Purple'(C) <u>MINT</u> , very fine extra                                                |          |
| fresh L/M. Lovely quality.                                                                                             | £225     |
| 376 (E75600) 5/- SG 263 <u>MINT</u> , fine M/M. good colour. (c. £450)                                                 | £195     |
| 377 <sup>(E75603)</sup> 5/- SG 263 <u>VFU</u> , light upright 'Liverpool.1905'. (c.<br>£220)                           | £45      |
| 378 (E75690) 5/- SG 264 <u>'DEEP BRIGHT CARMINE' U/M,</u>                                                              | 2.10     |
| PERFECTLY CENTRED superb fresh, lovely                                                                                 |          |
| colour. (Spec.M51/2)                                                                                                   | £520     |
| 379 (E75692) 10/- SG 265 DEEP ULTRAMARINE' VFU, upright                                                                |          |
| 'Jersey. 1910' CDS, fresh & fab colour of this scarcer                                                                 | (205     |
| shade. (Spec.M53/2.var)<br>380 <sup>(E75590)</sup> 10/- SG 265 <u>VFU,</u> 'Strand.1906' CDS, light vertical           | £295     |
| Blue crayon line at left). Fresh. (c. £500)                                                                            | £75      |
| 381 (E7557)) <u>£1 GREEN SG 266 VFU</u> , light 'Jersey. 1905' CDS, we                                                 |          |
| centred. (c. £825)                                                                                                     | £275     |
|                                                                                                                        |          |
| 1911 HARRISON SG 267-286                                                                                               |          |
| 382 (E74949) 1910 BRADBURY WILKINSON 'BATTLESHIP' ESSA                                                                 | <u>Y</u> |
| <u>2d IMPERF IN BLACK</u> on thick card, scarce in this colour.                                                        | £65      |
| 383 <sup>(E71191)</sup> ½d SG 267aw 'wmk.inv' <u>'ST. ANDREWS CROSS'</u>                                               | 205      |
| <u>ATTACHED</u> , fine L/M, good perfs & booklet margin                                                                |          |
| Difficult.                                                                                                             | £220     |
| 384 (E64539) 1/2d SG 267 VARIETY, 'PALE YELLOWISH-GREEN'                                                               |          |
| U/M, bottom marginal (NEW SHADE, not in Hendor                                                                         |          |
| current listing). (Spec.M3.var) With Hendon Cert                                                                       | £95      |
| 385 (E74950) 1/2d SG 269 <u>'DEEP DULL GREEN' MINT</u> , fine fresh<br>M/M perfectly centred. (Ideal reference copy as |          |
| certified) (Spec.M3/3) With Hendon Cert                                                                                | £22      |
| 386 (E75656) 1/2d SG 271 <u>BRIGHT-GREEN' VFU,</u> 'Hants. 1911' CD                                                    | S,       |
| fab rich colour of this scarce shade. (Spec.M3/7) Wit                                                                  | :h       |
| BPA Cert                                                                                                               | £110     |
| 387 (E73995) Id SG 274 VARIETY, 'CARMINE' U/M, perfectly                                                               |          |
| centred, super fresh & scarce. (Listed by Hendon)<br>(Spec.M6.var) With Hendon Cert                                    | £165     |
| 388 (E62952) <u>Id SG 275 'ANILINE-PINK'(F) VFU,</u> light straight line                                               |          |
| cancel, perfectly centred & fine colour of this scarce                                                                 |          |
| shade. (c. £400)                                                                                                       | £200     |
| 389 (E67148) Id SG 275a <u>'ANILINE-ROSE'(F) VFU</u> , upright                                                         |          |
| 'Tavistock.1911' fine colour. (Spec.M6/7)<br>390 (E75626) 3d SG 277 ( <u>PERF 14) FU</u> , light CDS. Difficult to get | £95      |
| CDS. (c. £250)                                                                                                         | £75      |
| 391 (E74886) Id SG 280 (15x14) 'Rose-Red' <u>U/M</u> , perfectly centre                                                |          |
| pristine fresh. (Ideal reference copy as certified)                                                                    |          |
| (Spec.M7/1) With Hendon Cert                                                                                           | £32      |
| 392 (E68608) 21/2d SG 283(1) 'DEEP BRIGHT BLUE' MINT, fine                                                             | (10      |
| L/M, perfectly centred. (Spec.M18/1)<br>393 <sup>(E75584)</sup> 2½d SG 284 (P15x14) <u>SUPERB USED,</u>                | £19      |
| 'Rochford.1912' CDS. (Dull-Blue).                                                                                      | £10      |
| 394 (E72878) <u>3d SG 285a 'GREY ON LEMON' U/M.</u> (perf 15)                                                          |          |
| fresh & fab colour of this rare shade. Seldom seen. (                                                                  |          |
| £4,250) (Spec.M22/3) With P.E.G.B. Cert                                                                                | £2,200   |
| 395 (E75845) 4d SG 286(2) DEEP BRIGHT-ORANGE' BLOCK OF                                                                 | -        |
| <u>TEN</u> (nine U/M) PI.7a (official PI.7/302). Fresh & attractive. (Spec.M27/2)                                      | £345     |
|                                                                                                                        | _0,0     |
| <u>1912 SOMERSET HOUSE SG 287-320</u>                                                                                  |          |
| 396 (E68973) 1 1/2d SG 287(2) VARIETY, 'DEEP REDDISH PURPLE                                                            | _        |
| & YELLOW GREEN' U/M, superb fresh. (Listed by                                                                          |          |
| Hendon) (Spec.M10/2.var) With Hendon Cert (Ex.                                                                         | (OF      |
| Crossman Coll)<br>397 <sup>(E66418)</sup> I ½d SG 289 'Slate Purple & Green'(F) <u>U/M,</u> (Spec.                     | £95      |
| M10/7)                                                                                                                 | £36      |
| 398 <sup>(E75628)</sup> 5d SG 294 <u>SUPERB USED,</u> 'Allerford.1913' CDS.                                            |          |
| Pretty. (Spec.M30/3)                                                                                                   | £15      |

|   |                     | <ul> <li><sup>544)</sup> 5d SG 294(5) <u>'COBALT-BLUE'(F) U/M</u>, bottom<br/>marginal, fresh &amp; difficult. (Spec.M30/5)</li> <li><sup>560)</sup> 6d SG 295 VARIETY, 'DEEP ROYAL-PURPLE'(F) fresh</li> </ul> | £85    |
|---|---------------------|-----------------------------------------------------------------------------------------------------------------------------------------------------------------------------------------------------------------|--------|
|   |                     | good M/M, fab colour of this scarcer shade. (Listed by Hendon) (Spec.M33/1.var)                                                                                                                                 | £60    |
|   |                     | <ul> <li><sup>843)</sup> 6d SG 295(5) <u>'DULL-LILAC'(F) BOTTOM ROW</u></li> <li><u>CORNER PAIR MINT</u> (one U/M) from (PI.9a).</li> <li>Positional pieces of this shade are rare. (Spec.M33/5)</li> </ul>     | £320   |
|   | 402 <sup>(E6</sup>  | <sup>894)</sup> 6d SG 295(5) <u>'DULL-LILAC'(F) VFU</u> , light '1912' CDS.<br>Fine colour of this scarce shade. (Spec.M33/5) (c.<br>£140)                                                                      | £65    |
|   | 403 <sup>(E7!</sup> | <sup>679)</sup> 6d SG 297 <u>STRIP OF THREE (+ 1d Mackennal) ON</u><br><u>PARCEL POST LABEL</u> neat 'Sheffield.1913' CDS.<br>Unusual.                                                                          | £45    |
|   | 404 <sup>(E7!</sup> | <sup>617)</sup> 6d SG 297 <u>PAIR,</u> superb used 'Sibford-Gower.1912'<br>CDS. Very pretty.                                                                                                                    | £25    |
|   | 405 <sup>(E70</sup> | <sup>1185)</sup> 6d SG 298 <u>VARIETY, ON 'GREENISH BLUE-TINTED</u><br><u>GUM'</u> U/M, fresh. ('Reddish-Purple' from PI.11, Ex.<br>Crossman Coll) (Listed by Hendon) (Spec.M33A/3.<br>var) With Hendon Cert    | £145   |
|   | 406 <sup>(E7!</sup> | <sup>048)</sup> 6d SG 301(2) <u>'DICKINSON COATED PAPER' (Dull</u><br><u>Reddish-Purple) U/M</u> , side marginal. Fresh of this<br>scarcer shade. (Spec.M34/2) With Wenvoe Cert                                 | £260   |
|   | 407 (E32            | <sup>952)</sup> 7d SG 305 <u>VARIETY, 'VERY DEEP SLATE-GREY' U/M,</u><br>pristine fresh of this scarce shade, rarely seen. (Spec.<br>M38/I.var) With Hendon Cert                                                | £295   |
|   | 408 <sup>(E7!</sup> | <ul> <li><sup>649)</sup> 9d SG 306 <u>'LIGHT-BLUE' U/M,</u> side marginal. (Spec.<br/>M41/1)</li> </ul>                                                                                                         | £95    |
|   | 409 <sup>(E66</sup> | <sup>709)</sup> 9d SG 306a 'Deep Dull Reddish Purple' <u>U/M</u> , super<br>fresh. (Spec.M41/2)                                                                                                                 | £120   |
|   | 410 <sup>(E7</sup>  | <ul> <li><sup>166)</sup> 9d SG 307 <u>INTERPANNEAU INTERPANE 'GUTTER</u></li> <li><u>PAIR'</u> top marginal, fresh but heavily M/M. Scarce.</li> </ul>                                                          |        |
|   | 411 <sup>(E62</sup> | (Spec.M41/3)<br><sup>985)</sup> 10d SG 309 'Dull Purple' <u>U/M,</u> superb fresh. (Spec.                                                                                                                       | £95    |
|   | 412 <sup>(E6</sup>  | M44/2)<br>924) IOd SG 309 <u>VARIETY, 'DEEP DULL PURPLE &amp; DEEP</u><br><u>SCARLET'</u> mint, superb fresh L/M of this scarce shade                                                                           | £130   |
|   |                     | variety. (Listed by Hendon) (Spec.M44.var) With Hendon Cert                                                                                                                                                     | £175   |
|   |                     | <sup>627)</sup> I Od SG 309(3) <u>'DEEP DULL PURPLE' VFU,</u> crisp reg.<br>CDS, fab colour. (Spec.M44/3) (c. £75)                                                                                              | £25    |
|   |                     | <sup>705)</sup> I Od SG 310 <u>'ANILINE-PINK' (F) U/M</u> , super fresh of<br>this scarce shade. (Spec.M44/5) With Hendon Cert<br>25) 101 SG 211 11(M                                                           | £340   |
|   |                     | <ul> <li><sup>253)</sup> IOd SG 311 <u>U/M</u>, pristine fresh. (Spec.M44/6)</li> <li><sup>844)</sup> I/- SG 314 'Carmine' <u>COMPLETE ROW OF 12</u></li> </ul>                                                 | £80    |
|   | 417 (E70            | <ul> <li>(11 U/M, head plate H2d, border plate B5b). Fresh &amp; scarce. (Spec.M47/5)</li> <li>949) 1/- SG 314 <u>VARIETY, 'DEEP GREEN &amp; CARMINE'</u></li> </ul>                                            | £850   |
|   |                     | <u>mint, fine L/M. NEW SHADE,</u> (Not in Hendon's current listing) (Spec.M47/5.var) With Hendon Cert                                                                                                           | £95    |
|   |                     | <sup>479)</sup> I/- SG 314 'Carmine' superb used 'Guernsey.1912'<br>CDS tying to small piece.                                                                                                                   | £20    |
|   | 419 (E6)            | <sup>695)</sup> 2/6d SG 317(6) <u>'DARK PURPLE'(GBF) VFU,</u><br>'Woodford Green.1912' CDS (fab reaction under 'UV'<br>lamp). (Spec.M50/6) With Hendon Cert                                                     | £190   |
|   |                     | <sup>680)</sup> 10/- SG 319(1) <u>'BRIGHT-BLUE' U/M,</u> pristine<br>fresh well centred, difficult shade. (Spec.M54/1)                                                                                          | £950   |
|   | 421 <sup>(E7!</sup> | <sup>693)</sup> <u>£1 DEEP GREEN SG 320 MINT</u> , pristine fresh<br>L/M, lovely quality. (c. £2,000)                                                                                                           | £900   |
|   |                     | <sup>694)</sup> <u>£1 DEEP GREEN SG 320 SUPERB USED, perfectly</u><br><u>centred</u> 'Guernsey.1913' CDS. Fresh. (c. £750)                                                                                      | £395   |
|   | 423 <sup>(E7!</sup> | 821) 1911 £1 GREEN SG 320 (THE 'LOWDEN<br>FORGERY') fine on piece with forged 'Jersey'<br>concentric ring cancel. Scarce. (c. £1,250)                                                                           | £675   |
|   |                     | EDWARD OFFICIALS SG 020-0112                                                                                                                                                                                    |        |
|   | 424 <sup>(E6</sup>  | <sup>374)</sup> <u>ARMY 6d SG 052 MINT</u> , very fine fresh L/M of<br>this rarer (type 06) ovpt. Scarce in this quality. With<br>BPA Cert (c. £2,800)                                                          | £1,500 |
|   | 425 <sup>(E74</sup> | <sup>934)</sup> Govt Parcels 1d SG O74 <u>U/M,</u> pristine fresh & stunning colour.                                                                                                                            | £65    |
| I | 9                   |                                                                                                                                                                                                                 |        |

| 426 <sup>(E75264)</sup> Govt Parcels 2d SG O75 <u>U/M,</u> pristine fresh. Fab<br>quality. Difficult. With Wenvoe Cert                      | £185           |
|---------------------------------------------------------------------------------------------------------------------------------------------|----------------|
| 427 <sup>(E75265)</sup> Govt Parcels 9d SG O77 <u>MINT</u> , brilliant fresh L/M<br>(almost U/M), fab quality. With Wenvoe Cert (c.         | 2105           |
| £650)<br>428 <sup>(E70385)</sup> Govt Parcels 1/- SG 078 <u>FU,</u> two steel CDS cancels.                                                  | £295           |
| Fab colour. (c. £300)<br>429 <sup>(E74016)</sup> <b>BOARD OF EDUCATION 5d SG O86s OVPT.</b>                                                 | £120           |
| <u>'SPECIMEN' TYPE 16,</u> superb extra fresh L/M, fab                                                                                      | (4 500         |
| quality. Rare to get this fine. With BPA Cert<br>430 <sup>(E75718)</sup> Admiralty SG 0105 <u>U/M,</u> super fresh. Difficult.              | £4,500<br>£375 |
| 431 ( $E74944$ ) Admiralty 1d SG O108 <u>U/M</u> , fine colour.                                                                             | £48            |
| 1911 KING GEORGE V MACKENNALS SG 321-350                                                                                                    |                |
| 432 (E71335) 1910 BRADBURY 4d ESSAY DIE PROOF IN PURPLE                                                                                     |                |
| on proof paper. Scarce & unusual.<br>433 <sup>(E75729)</sup> 1911 DE LA RUE 'BRITANNIA HEAD' ESSAY                                          | £275           |
| COLOUR TRIALS 'BI-COLOURED' in 'GREEN &                                                                                                     |                |
| BRIGHT-MAUVE' U/M no wmk. (Only six in this                                                                                                 |                |
| colour exist, ex. De La Rue archives).                                                                                                      | £65            |
| 434 (E75728) 1911 DE LA RUE 'BRITANNIA HEAD' ESSAY                                                                                          |                |
| <u>COLOUR TRIALS 'BI-COLOURED' in 'BLUE &amp;</u><br><u>ORANGE'</u> U/M no wmk. (Only six in this colour exist,                             |                |
| ex. De La Rue archives).                                                                                                                    | £65            |
| 435 (E75727) 1911 DE LA RUE 'BRITANNIA HEAD' ESSAY                                                                                          |                |
| COLOUR TRIALS 'BI-COLOURED' in 'GREEN &                                                                                                     |                |
| <u>BRIGHT-VIOLET'</u> U/M no wmk. (Only six in this colour exist, ex. De La Rue archives).                                                  | £65            |
| 436 (E70418) 1910 HENTSCHEL ESSAYS 3d LARGE FORMAT IN                                                                                       | 200            |
| BLACK on white paper. Fresh. (c. £350)                                                                                                      | £165           |
| 437 (E61928) 1/2d SG 324 (Die 1b) VARIETY, 'DEEP BRIGHT                                                                                     |                |
| <u>YELLOW-GREEN' U/M,</u> bottom marginal & fab colour<br>of this difficult shade variety. (Spec.N2/4.var) With                             |                |
| Hendon Cert                                                                                                                                 | £75            |
| 438 (E57449) 1/2d SG 326 (Die 1b) <u>'BLUISH-GREEN' U/M,</u> super                                                                          |                |
| fresh & fab colour of this scarce shade. ('wmk.inv' &                                                                                       |                |
| ex booklet pane of six) (Spec.N2/8) With Hendon<br>Cert                                                                                     | £150           |
| 439 (E70205) Id SG 327 (Die Ia) VARIETY, 'INTENSE-CARMINE'                                                                                  | LIJU           |
| MINT, superb L/M (almost U/M). Stunning colour of                                                                                           |                |
| this very scarce shade variety. (Spec.N7/4.var) With                                                                                        |                |
|                                                                                                                                             | £350           |
| 440 <sup>(E74939)</sup> Id SG 336s 'wmk.inv' <u>OVPT. 'SPECIMEN' TYPE 26,</u><br><u>U/M</u> pristine fresh & fine perfs. (ex. Booklet pane) |                |
| (Spec.N10b,t) With Wenvoe Cert (c. £400)                                                                                                    | £220           |
| 441 (E75561) 1/2d SG 340(5) 'BLUISH-GREEN' VFU,                                                                                             |                |
| Storrington. 1913' CDS, fine colour of this difficult                                                                                       |                |
| shade. (Spec.N4/5) (c. £40)<br>442 <sup>(E75546)</sup> Id SG 341a <u>'NO CROSS ON CROWN' FU,</u> light wavy                                 | £20            |
| line cancel clear of variety. (c. £55)                                                                                                      | £16            |
| 443 (E48131) Id SG 341(4) VERY DEEP BRIGHT-SCARLET' U/M,                                                                                    |                |
| fab colour and pristine fresh of this difficult shade.                                                                                      |                |
| (Spec.N11/4) With Hendon Cert                                                                                                               | £145           |
| 444 (E44231) 1/2d SG 344 OVPT 'CANCELLED' TYPE 24, U/M<br>marginal, pristine fresh. Scarce. (Spec.N5t)                                      | £150           |
| 445 (E75545) 1/2d SG 344a <u>NO CROSS ON CROWN' VFU</u> ,                                                                                   | 2.00           |
| 'Christchurch.1913' CDS clear of variety. (Scarce &                                                                                         |                |
| not often seen CDS). (c. £175)                                                                                                              | £85            |
| 446 <sup>(E64496)</sup> Id SG 345a <u>'NO CROSS ON CROWN' U/M,</u> fresh & difficult.                                                       | £145           |
| 447 (E74892) 1/2d SG 348 'Pale-Green' U/M, pristine fresh. (Spec.                                                                           | LIIJ           |
| N6/2)                                                                                                                                       | £15            |
|                                                                                                                                             |                |
| <u>1912 ROYAL CYPHER SG 351-398</u>                                                                                                         |                |
| 448 (E50144) 1/2d SG 351 VARIETY, 'DEEP DULL-GREEN' U/M,                                                                                    |                |
| bottom marginal, fab colour of this scarcer shade<br>variety. (Spec.N14.var) With Hendon Cert                                               | £90            |
| 449 (E68216) 1/2d SG 354 VARIETY, 'INTENSE YELLOW-                                                                                          |                |
| <b><u>GREEN'</u></b> U/M, corner marginal, stunning colour of                                                                               |                |
| this rare shade variety. (Spec.N14.var) With Hendon<br>Cert                                                                                 | £1,350         |
| Cert                                                                                                                                        | 21,330         |
|                                                                                                                                             |                |

|   | 450 <sup>(E6</sup>                                                                                         |                                                                                                                                     | <sup>1</sup> / <sub>2</sub> d SG 354 <u>VARIETY, ON 'CALLENDERED' PAPER,</u><br><u>U/M</u> corner marginal, scarce variety. (Spec.N14/8.var)                                                                                                                                                                                                                                                                                                                                                                                                                                                                                                                                                                                                                                                                                                                                                                                                                                                                                                                                                                                                                                                                                                                                                                                                                                                                                                                                                                 |                                                                     |
|---|------------------------------------------------------------------------------------------------------------|-------------------------------------------------------------------------------------------------------------------------------------|--------------------------------------------------------------------------------------------------------------------------------------------------------------------------------------------------------------------------------------------------------------------------------------------------------------------------------------------------------------------------------------------------------------------------------------------------------------------------------------------------------------------------------------------------------------------------------------------------------------------------------------------------------------------------------------------------------------------------------------------------------------------------------------------------------------------------------------------------------------------------------------------------------------------------------------------------------------------------------------------------------------------------------------------------------------------------------------------------------------------------------------------------------------------------------------------------------------------------------------------------------------------------------------------------------------------------------------------------------------------------------------------------------------------------------------------------------------------------------------------------------------|---------------------------------------------------------------------|
|   | 451 <sup>(E6</sup>                                                                                         | 5026)                                                                                                                               | With Hendon Cert<br>½d SG 354 <u>VARIETY, 'PALE BRIGHT OLILVE</u><br><u>BRONZE-GREEN'</u> U/M, fresh of this scarce shade                                                                                                                                                                                                                                                                                                                                                                                                                                                                                                                                                                                                                                                                                                                                                                                                                                                                                                                                                                                                                                                                                                                                                                                                                                                                                                                                                                                    | £95                                                                 |
|   | 452 <sup>(E7</sup>                                                                                         | 5665)                                                                                                                               | variety. (Spec.N14.var) With Hendon Cert<br><sup>1</sup> / <sub>2</sub> d SG 354(13) Pale-Olive-Green, U/M pristine fresh                                                                                                                                                                                                                                                                                                                                                                                                                                                                                                                                                                                                                                                                                                                                                                                                                                                                                                                                                                                                                                                                                                                                                                                                                                                                                                                                                                                    | £295                                                                |
| ) | 453 (E5                                                                                                    | 7637)                                                                                                                               | of this difficult shade. (Spec.N14/13) With RPS Cert<br>½d SG 356 <u>'BLUE-GREEN' U/M,</u> marginal control<br>'K18' & pristine fresh. (Ideal reference copy as                                                                                                                                                                                                                                                                                                                                                                                                                                                                                                                                                                                                                                                                                                                                                                                                                                                                                                                                                                                                                                                                                                                                                                                                                                                                                                                                              | £95                                                                 |
|   | 454 <sup>(E7</sup>                                                                                         | /5612)                                                                                                                              | certified). (Spec.N14/14) With Hendon Cert<br><sup>1</sup> / <sub>2</sub> d SG 356 'Blue-Green' <u>MISPLACED WMK</u> ,                                                                                                                                                                                                                                                                                                                                                                                                                                                                                                                                                                                                                                                                                                                                                                                                                                                                                                                                                                                                                                                                                                                                                                                                                                                                                                                                                                                       | £35                                                                 |
|   |                                                                                                            |                                                                                                                                     | <u>COMPLETE WORD 'POSTAGE' AS WMK IN STRIP</u><br><u>OF FOUR</u> with gutter, all U/M. Scarce on this shade.<br>(Spec.N14yb)                                                                                                                                                                                                                                                                                                                                                                                                                                                                                                                                                                                                                                                                                                                                                                                                                                                                                                                                                                                                                                                                                                                                                                                                                                                                                                                                                                                 | £135                                                                |
|   | 455 <sup>(E7</sup>                                                                                         |                                                                                                                                     | <sup>1</sup> / <sub>2</sub> SG 356 <u>VARIETY, BLUE 'MYRTLE' GREEN U/M,</u><br>marginal, lovely colour. (From '1917' printing) (Spec.<br>N14/14.var) With Hendon Cert                                                                                                                                                                                                                                                                                                                                                                                                                                                                                                                                                                                                                                                                                                                                                                                                                                                                                                                                                                                                                                                                                                                                                                                                                                                                                                                                        | £85                                                                 |
|   | 456 <sup>(E6</sup>                                                                                         | 8885)                                                                                                                               | <sup>1</sup> / <sub>2</sub> d SG 356(18) <u>'DEEP COBALT-GREEN &amp;</u><br><u>VARIETY 'NO WMK'</u> mint, fine fresh M/M. A scarce                                                                                                                                                                                                                                                                                                                                                                                                                                                                                                                                                                                                                                                                                                                                                                                                                                                                                                                                                                                                                                                                                                                                                                                                                                                                                                                                                                           | 205                                                                 |
|   | 457 <sup>(E7</sup>                                                                                         | (0238)                                                                                                                              | combination. (Spec.N14b/18) With RPS Cert<br>Id SG 357 <u>'BR.P.O.CONSTANTNOPLE.1920'</u> on six                                                                                                                                                                                                                                                                                                                                                                                                                                                                                                                                                                                                                                                                                                                                                                                                                                                                                                                                                                                                                                                                                                                                                                                                                                                                                                                                                                                                             | £200                                                                |
|   | 458 <sup>(E7</sup>                                                                                         | /5604)                                                                                                                              | on piece. Lovely colour, unusual & pretty. (Z192)<br>Id SG 357 <u>W.W.I' usage 'FIELD POST OFFICE</u><br><u>NO.50.1916'</u> control 'F15'(I) strip of three. Unusual.                                                                                                                                                                                                                                                                                                                                                                                                                                                                                                                                                                                                                                                                                                                                                                                                                                                                                                                                                                                                                                                                                                                                                                                                                                                                                                                                        | £18<br>£30                                                          |
|   | 459 <sup>(E7</sup>                                                                                         |                                                                                                                                     | Id SG 357s OVPT. 'SPECIMEN' TYPE 26, fine fresh<br>L/M. Fine quality. (Spec.N16/3.t) (c. £250)                                                                                                                                                                                                                                                                                                                                                                                                                                                                                                                                                                                                                                                                                                                                                                                                                                                                                                                                                                                                                                                                                                                                                                                                                                                                                                                                                                                                               | £120                                                                |
|   | 460 <sup>(E7</sup>                                                                                         |                                                                                                                                     | Id SG 357 <u>VARIETY</u> , <u>'INTENSE-SCARLET' VFU</u> ,<br>'Bungay.1915' CDS. fab colour of this scarce shade.<br>(Spec.N16/4.var) With Hendon Cert                                                                                                                                                                                                                                                                                                                                                                                                                                                                                                                                                                                                                                                                                                                                                                                                                                                                                                                                                                                                                                                                                                                                                                                                                                                                                                                                                        | £220                                                                |
|   | 461 <sup>(E7</sup>                                                                                         | (0992)                                                                                                                              | Id SG 357ad <u>VARIETY</u> , 'INVERTED 'Q' FOR 'O' &<br><u>SPOT IN CENTRE</u> (ex booklet pane) FU, '1918' CDS                                                                                                                                                                                                                                                                                                                                                                                                                                                                                                                                                                                                                                                                                                                                                                                                                                                                                                                                                                                                                                                                                                                                                                                                                                                                                                                                                                                               | 2220                                                                |
|   | 462 <sup>(E7</sup>                                                                                         | /0242)                                                                                                                              | clear of variety. Scarce to get used. (Spec.N16ka)<br>Id SG 358 <u>VARIETY, ON 'POOR QUALITY</u>                                                                                                                                                                                                                                                                                                                                                                                                                                                                                                                                                                                                                                                                                                                                                                                                                                                                                                                                                                                                                                                                                                                                                                                                                                                                                                                                                                                                             | £95                                                                 |
|   |                                                                                                            |                                                                                                                                     | <u>WARTIME PAPER' U/M</u> , scarce (Vermilion, 'wmk.inv<br>& rev') (Spec.N16/7d.var) With RPS Cert                                                                                                                                                                                                                                                                                                                                                                                                                                                                                                                                                                                                                                                                                                                                                                                                                                                                                                                                                                                                                                                                                                                                                                                                                                                                                                                                                                                                           | £95                                                                 |
|   | 463 (E7                                                                                                    | /5646)                                                                                                                              | Id SG 359 VARIETY, 'NO WMK' U/M, superb fresh                                                                                                                                                                                                                                                                                                                                                                                                                                                                                                                                                                                                                                                                                                                                                                                                                                                                                                                                                                                                                                                                                                                                                                                                                                                                                                                                                                                                                                                                |                                                                     |
|   |                                                                                                            | 5558)                                                                                                                               | Id SG 359 <u>VARIETY, 'NO WMK' U/M,</u> superb fresh<br>('Pale Red'). (Spec.N16/8.a)<br>Id SG 359 'Pale Rose-Red' <u>U/M,</u> pristine fresh. (Ideal                                                                                                                                                                                                                                                                                                                                                                                                                                                                                                                                                                                                                                                                                                                                                                                                                                                                                                                                                                                                                                                                                                                                                                                                                                                                                                                                                         | £175                                                                |
|   | 464 <sup>(E6</sup>                                                                                         | 5558)                                                                                                                               | ('Pale Red'). (Spec.N16/8.a)<br>Id SG 359 'Pale Rose-Red' <u>U/M</u> , pristine fresh. (Ideal<br>reference copy as certified). (Spec.N16/9) With<br>Hendon Cert                                                                                                                                                                                                                                                                                                                                                                                                                                                                                                                                                                                                                                                                                                                                                                                                                                                                                                                                                                                                                                                                                                                                                                                                                                                                                                                                              | £175<br>£24                                                         |
|   | 464 <sup>(E6</sup>                                                                                         | 5558)<br>59805)                                                                                                                     | ('Pale Red'). (Spec.N16/8.a)<br>Id SG 359 'Pale Rose-Red' <u>U/M</u> , pristine fresh. (Ideal<br>reference copy as certified). (Spec.N16/9) With<br>Hendon Cert<br>Id SG 360 <u>INTENSE BRIGHT CARMINE-RED'</u><br><u>U/M</u> , brilliant 'uber-Intense' colour, fresh of this rare<br>shade variety. (Spec.N16/12.var) With Hendon Cert                                                                                                                                                                                                                                                                                                                                                                                                                                                                                                                                                                                                                                                                                                                                                                                                                                                                                                                                                                                                                                                                                                                                                                     | £24                                                                 |
|   | 464 <sup>(E6</sup><br>465 <sup>(E5</sup>                                                                   | 55558)<br>59805)<br>19651)                                                                                                          | ('Pale Red'). (Spec.N16/8.a)<br>Id SG 359 'Pale Rose-Red' <u>U/M</u> , pristine fresh. (Ideal<br>reference copy as certified). (Spec.N16/9) With<br>Hendon Cert<br>Id SG 360 <u>INTENSE BRIGHT CARMINE-RED'</u><br><u>U/M</u> , brilliant 'uber-Intense' colour, fresh of this rare<br>shade variety. (Spec.N16/12.var) With Hendon Cert<br>(Ex Beeching Coll)<br>Id SG 360 <u>VARIETY, 'DEEP BRIGHT CARMINE-RED'</u><br><u>U/M</u> , fab colour of this scarcer shade. (Spec.N16/12.                                                                                                                                                                                                                                                                                                                                                                                                                                                                                                                                                                                                                                                                                                                                                                                                                                                                                                                                                                                                                        | £24<br>£1,450                                                       |
|   | 464 <sup>(E6</sup><br>465 <sup>(E5</sup><br>466 <sup>(E4</sup>                                             | 65558)<br>69805)<br>19651)<br>68915)                                                                                                | ('Pale Red'). (Spec.N16/8.a)<br>Id SG 359 'Pale Rose-Red' <u>U/M</u> , pristine fresh. (Ideal<br>reference copy as certified). (Spec.N16/9) With<br>Hendon Cert<br>Id SG 360 <u>INTENSE BRIGHT CARMINE-RED'</u><br><u>U/M</u> , brilliant 'uber-Intense' colour, fresh of this rare<br>shade variety. (Spec.N16/12.var) With Hendon Cert<br>(Ex Beeching Coll)<br>Id SG 360 <u>VARIETY</u> , ' <u>DEEP BRIGHT CARMINE-RED'</u><br><u>U/M</u> , fab colour of this scarcer shade. (Spec.N16/12.<br>var) With Hendon Cert<br>Id SG 360 <u>VARIETY</u> , ' <u>DEEP BRIGHT-CARMINE'</u><br>U/M, marginal. Pristine fresh. (Listed by Hendon)                                                                                                                                                                                                                                                                                                                                                                                                                                                                                                                                                                                                                                                                                                                                                                                                                                                                     | £24<br>£1,450<br>£90                                                |
|   | 464 (E6<br>465 (E5<br>466 (E4<br>467 (E6                                                                   | .5558)<br>(9805)<br>(9651)<br>(8915)<br>(5955)                                                                                      | ('Pale Red'). (Spec.N16/8.a)<br>Id SG 359 'Pale Rose-Red' <u>U/M</u> , pristine fresh. (Ideal<br>reference copy as certified). (Spec.N16/9) With<br>Hendon Cert<br>Id SG 360 <u>INTENSE BRIGHT CARMINE-RED'</u><br><u>U/M</u> , brilliant 'uber-Intense' colour, fresh of this rare<br>shade variety. (Spec.N16/12.var) With Hendon Cert<br>(Ex Beeching Coll)<br>Id SG 360 <u>VARIETY</u> , 'DEEP BRIGHT CARMINE-RED'<br><u>U/M</u> , fab colour of this scarcer shade. (Spec.N16/12.<br>var) With Hendon Cert<br>Id SG 360 <u>VARIETY</u> , 'DEEP BRIGHT-CARMINE'<br>U/M, marginal. Pristine fresh. (Listed by Hendon)<br>(Spec.N16.var) With Hendon Cert<br>Id SG 360(10a) <u>VARIETY</u> , 'VERY DEEP CARMINE'<br><u>VFU</u> , 'St.Ives.1922' CDS, fab colour of this scarcer                                                                                                                                                                                                                                                                                                                                                                                                                                                                                                                                                                                                                                                                                                                            | £24<br>£1,450<br>£90<br>£145                                        |
|   | 464 (E6<br>465 (E5<br>466 (E4<br>467 (E6<br>468 (E5                                                        | .5558)<br>(9805)<br>(9651)<br>(88915)<br>(55955)                                                                                    | ('Pale Red'). (Spec.N16/8.a)<br>Id SG 359 'Pale Rose-Red' <u>U/M</u> , pristine fresh. (Ideal<br>reference copy as certified). (Spec.N16/9) With<br>Hendon Cert<br>Id SG 360 <u>INTENSE BRIGHT CARMINE-RED'</u><br><u>U/M</u> , brilliant 'uber-Intense' colour, fresh of this rare<br>shade variety. (Spec.N16/12.var) With Hendon Cert<br>(Ex Beeching Coll)<br>Id SG 360 <u>VARIETY</u> , 'DEEP BRIGHT CARMINE-RED'<br><u>U/M</u> , fab colour of this scarcer shade. (Spec.N16/12.<br>var) With Hendon Cert<br>Id SG 360 <u>VARIETY</u> , 'DEEP BRIGHT-CARMINE'<br>U/M, marginal. Pristine fresh. (Listed by Hendon)<br>(Spec.N16.var) With Hendon Cert<br>Id SG 360(10a) <u>VARIETY</u> , 'VERY DEEP CARMINE'<br><u>VFU</u> , 'St.Ives.1922' CDS, fab colour of this scarcer<br>shade variety. (Spec.N16/10a.var) With Hendon Cert<br>Id SG 361 <u>VARIETY</u> , 'BRIGHT SCARLET-                                                                                                                                                                                                                                                                                                                                                                                                                                                                                                                                                                                                                       | £24<br>£1,450<br>£90<br>£145                                        |
|   | 464 (E6<br>465 (E5<br>466 (E4<br>467 (E6<br>468 (E5<br>469 (E5                                             | 55558)<br>(9805)<br>(9651)<br>(8915)<br>(5955)<br>(0287)                                                                            | ('Pale Red'). (Spec.N16/8.a)<br>Id SG 359 'Pale Rose-Red' <u>U/M</u> , pristine fresh. (Ideal<br>reference copy as certified). (Spec.N16/9) With<br>Hendon Cert<br>Id SG 360 <u>INTENSE BRIGHT CARMINE-RED'</u><br><u>U/M</u> , brilliant 'uber-Intense' colour, fresh of this rare<br>shade variety. (Spec.N16/12.var) With Hendon Cert<br>(Ex Beeching Coll)<br>Id SG 360 <u>VARIETY</u> , 'DEEP BRIGHT CARMINE-RED'<br><u>U/M</u> , fab colour of this scarcer shade. (Spec.N16/12.<br>var) With Hendon Cert<br>Id SG 360 <u>VARIETY</u> , 'DEEP BRIGHT-CARMINE'<br>U/M, marginal. Pristine fresh. (Listed by Hendon)<br>(Spec.N16.var) With Hendon Cert<br>Id SG 360(10a) <u>VARIETY</u> , 'VERY DEEP CARMINE'<br><u>VFU</u> , 'St.Ives.1922' CDS, fab colour of this scarcer<br>shade variety. (Spec.N16/10a.var) With Hendon Cert<br>Id SG 361 <u>VARIETY</u> , 'BRIGHT SCARLET-<br><u>VERMILION'</u> (FROM EARLY PRINTING, 1916) U/M,<br>unusual tinge to this scarcer shade variety. (Spec.<br>N16/14.var) With Hendon Cert                                                                                                                                                                                                                                                                                                                                                                                                                                                                          | £24<br>£1,450<br>£90<br>£145                                        |
|   | 464 (E6<br>465 (E5<br>466 (E4<br>467 (E6<br>468 (E5<br>469 (E5<br>470 (E7                                  | 55558)<br>(9805)<br>(9651)<br>(8915)<br>(0287)<br>(2890)                                                                            | ('Pale Red'). (Spec.N16/8.a)<br>Id SG 359 'Pale Rose-Red' <u>U/M</u> , pristine fresh. (Ideal<br>reference copy as certified). (Spec.N16/9) With<br>Hendon Cert<br>Id SG 360 <u>INTENSE BRIGHT CARMINE-RED'</u><br><u>U/M</u> , brilliant 'uber-Intense' colour, fresh of this rare<br>shade variety. (Spec.N16/12.var) With Hendon Cert<br>(Ex Beeching Coll)<br>Id SG 360 <u>VARIETY</u> , 'DEEP BRIGHT CARMINE-RED'<br><u>U/M</u> , fab colour of this scarcer shade. (Spec.N16/12.<br>var) With Hendon Cert<br>Id SG 360 <u>VARIETY</u> , 'DEEP BRIGHT-CARMINE'<br>U/M, marginal. Pristine fresh. (Listed by Hendon)<br>(Spec.N16.var) With Hendon Cert<br>Id SG 360(10a) <u>VARIETY</u> , 'VERY DEEP CARMINE'<br><u>VFU</u> , 'St.Ives.1922' CDS, fab colour of this scarcer<br>shade variety. (Spec.N16/10a.var) With Hendon Cert<br>Id SG 361 <u>VARIETY</u> , 'BRIGHT SCARLET-<br><u>VERMILION'</u> (FROM EARLY PRINTING, 1916) U/M,<br>unusual tinge to this scarcer shade variety. (Spec.<br>N16/14.var) With Hendon Cert<br>Id SG 361(16) <u>'DEEP ORANGE-VERMILION'</u> U/M,<br>fresh & fab colour (from '1914' printing) (Spec.<br>N16/16) With Hendon Cert (Ex. Loades Coll)                                                                                                                                                                                                                                                                                                                   | £24<br>£1,450<br>£90<br>£145<br>£120                                |
|   | 464 (E6<br>465 (E5<br>466 (E4<br>467 (E6<br>468 (E5<br>469 (E5<br>470 (E7                                  |                                                                                                                                     | ('Pale Red'). (Spec.N16/8.a)<br>Id SG 359 'Pale Rose-Red' <u>U/M</u> , pristine fresh. (Ideal<br>reference copy as certified). (Spec.N16/9) With<br>Hendon Cert<br>Id SG 360 <u>INTENSE BRIGHT CARMINE-RED'</u><br><u>U/M</u> , brilliant 'uber-Intense' colour, fresh of this rare<br>shade variety. (Spec.N16/12.var) With Hendon Cert<br>(Ex Beeching Coll)<br>Id SG 360 <u>VARIETY</u> , 'DEEP BRIGHT CARMINE-RED'<br><u>U/M</u> , fab colour of this scarcer shade. (Spec.N16/12.<br>var) With Hendon Cert<br>Id SG 360 <u>VARIETY</u> , 'DEEP BRIGHT-CARMINE'<br>U/M, marginal. Pristine fresh. (Listed by Hendon)<br>(Spec.N16.var) With Hendon Cert<br>Id SG 360(10a) <u>VARIETY</u> , 'VERY DEEP CARMINE'<br><u>VFU</u> , 'St.Ives.1922' CDS, fab colour of this scarcer<br>shade variety. (Spec.N16/10a.var) With Hendon Cert<br>Id SG 361 <u>VARIETY</u> , 'BRIGHT SCARLET-<br><u>VERMILION'</u> (FROM EARLY PRINTING, 1916) U/M,<br>unusual tinge to this scarcer shade variety. (Spec.<br>N16/14.var) With Hendon Cert<br>Id SG 361(16) 'DEEP ORANGE-VERMILION' U/M,<br>fresh & fab colour (from '1914' printing) (Spec.<br>N16/16) With Hendon Cert (Ex. Loades Coll)<br>Id SG 361(16) 'DEEP ORANGE-VERMILION' FU,<br>light wavy line cancel. Fab colour. (Spec.N16/16) (c.                                                                                                                                                                                                                    | £24<br>£1,450<br>£90<br>£145<br>£120<br>£125<br>£425                |
|   | 464 (E6<br>465 (E5<br>466 (E4<br>467 (E6<br>468 (E5<br>469 (E5<br>470 (E7<br>471 (E7<br>472 (E7            | 55558)<br>(9805)<br>(9651)<br>(5955)<br>(5955)<br>(5287)<br>(2890)<br>(5541)<br>(5541)                                              | ('Pale Red'). (Spec.N16/8.a)<br>Id SG 359 'Pale Rose-Red' <u>U/M</u> , pristine fresh. (Ideal<br>reference copy as certified). (Spec.N16/9) With<br>Hendon Cert<br>Id SG 360 <u>INTENSE BRIGHT CARMINE-RED'</u><br><u>U/M</u> , brilliant 'uber-Intense' colour, fresh of this rare<br>shade variety. (Spec.N16/12.var) With Hendon Cert<br>(Ex Beeching Coll)<br>Id SG 360 <u>VARIETY</u> , 'DEEP BRIGHT CARMINE-RED'<br><u>U/M</u> , fab colour of this scarcer shade. (Spec.N16/12.<br>var) With Hendon Cert<br>Id SG 360 <u>VARIETY</u> , 'DEEP BRIGHT-CARMINE'<br>U/M, marginal. Pristine fresh. (Listed by Hendon)<br>(Spec.N16.var) With Hendon Cert<br>Id SG 360(10a) <u>VARIETY</u> , 'VERY DEEP CARMINE'<br><u>VFU</u> , 'St.Ives.1922' CDS, fab colour of this scarcer<br>shade variety. (Spec.N16/10a.var) With Hendon Cert<br>Id SG 361 <u>VARIETY</u> , 'BRIGHT SCARLET-<br><u>VERMILION'</u> (FROM EARLY PRINTING, 1916) U/M,<br>unusual tinge to this scarcer shade variety. (Spec.<br>N16/14.var) With Hendon Cert<br>Id SG 361(16) 'DEEP ORANGE-VERMILION' U/M,<br>fresh & fab colour (from '1914' printing) (Spec.<br>N16/16) With Hendon Cert (Ex. Loades Coll)<br>Id SG 361(16) 'DEEP ORANGE-VERMILION' FU,<br>light wavy line cancel. Fab colour. (Spec.N16/16) (c.<br>£100)<br>11/2d SG 362a (Red-Brown) <u>'PENCF' ERROR, MINT</u><br>very fine fresh M/M. Scarce.                                                                                                                   | £24<br>£1,450<br>£90<br>£145<br>£120<br>£125                        |
|   | 464 (E6<br>465 (E5<br>466 (E4<br>467 (E6<br>468 (E5<br>469 (E5<br>470 (E7<br>471 (E7<br>472 (E7            | (35558)<br>(9805)<br>(98651)<br>(38915)<br>(35955)<br>(32870)<br>(2890)<br>(2890)<br>(35541)<br>(3253)<br>(33954)                   | ('Pale Red'). (Spec.N16/8.a)<br>Id SG 359 'Pale Rose-Red' <u>U/M</u> , pristine fresh. (Ideal<br>reference copy as certified). (Spec.N16/9) With<br>Hendon Cert<br>Id SG 360 <u>INTENSE BRIGHT CARMINE-RED'</u><br><u>U/M</u> , brilliant 'uber-Intense' colour, fresh of this rare<br>shade variety. (Spec.N16/12.var) With Hendon Cert<br>(Ex Beeching Coll)<br>Id SG 360 <u>VARIETY</u> , 'DEEP BRIGHT CARMINE-RED'<br><u>U/M</u> , fab colour of this scarcer shade. (Spec.N16/12.<br>var) With Hendon Cert<br>Id SG 360 <u>VARIETY</u> , 'DEEP BRIGHT-CARMINE'<br>U/M, marginal. Pristine fresh. (Listed by Hendon)<br>(Spec.N16.var) With Hendon Cert<br>Id SG 360(10a) <u>VARIETY</u> , 'VERY DEEP CARMINE'<br><u>VFU</u> , 'St.Ives.1922' CDS, fab colour of this scarcer<br>shade variety. (Spec.N16/10a.var) With Hendon Cert<br>Id SG 361 <u>VARIETY</u> , 'BRIGHT SCARLET-<br><u>VERMILION'</u> (FROM EARLY PRINTING, 1916) U/M,<br>unusual tinge to this scarcer shade variety. (Spec.<br>N16/14.var) With Hendon Cert<br>Id SG 361(16) <u>'DEEP ORANGE-VERMILION'</u> U/M,<br>fresh & fab colour (from '1914' printing) (Spec.<br>N16/16) With Hendon Cert (Ex. Loades Coll)<br>Id SG 361(16) <u>'DEEP ORANGE-VERMILION'</u> FU,<br>light wavy line cancel. Fab colour. (Spec.N16/16) (c.<br>£100)<br>1 <sup>1</sup> / <sub>2</sub> d SG 362a (Red-Brown) <u>'PENCF' ERROR, MINT</u>                                                                                                           | £24<br>£1,450<br>£90<br>£145<br>£120<br>£125<br>£425<br>£35         |
|   | 464 (E6<br>465 (E5<br>466 (E4<br>467 (E6<br>468 (E5<br>469 (E5<br>470 (E7<br>471 (E7<br>472 (E7<br>473 (E7 | 55558)<br>(9805)<br>(9805)<br>(9851)<br>(8915)<br>(55955)<br>(0287)<br>(2890)<br>(2890)<br>(25541)<br>(25541)<br>(33954)<br>(33954) | ('Pale Red'). (Spec.N16/8.a)<br>Id SG 359 'Pale Rose-Red' <u>U/M</u> , pristine fresh. (Ideal<br>reference copy as certified). (Spec.N16/9) With<br>Hendon Cert<br>Id SG 360 <u>INTENSE BRIGHT CARMINE-RED'</u><br><u>U/M</u> , brilliant 'uber-Intense' colour, fresh of this rare<br>shade variety. (Spec.N16/12.var) With Hendon Cert<br>(Ex Beeching Coll)<br>Id SG 360 <u>VARIETY</u> , 'DEEP BRIGHT CARMINE-RED'<br><u>U/M</u> , fab colour of this scarcer shade. (Spec.N16/12.<br>var) With Hendon Cert<br>Id SG 360 <u>VARIETY</u> , 'DEEP BRIGHT-CARMINE'<br>U/M, marginal. Pristine fresh. (Listed by Hendon)<br>(Spec.N16.var) With Hendon Cert<br>Id SG 360(10a) <u>VARIETY</u> , 'VERY DEEP CARMINE'<br><u>VFU</u> , 'St.Ives.1922' CDS, fab colour of this scarcer<br>shade variety. (Spec.N16/10a.var) With Hendon Cert<br>Id SG 361 <u>VARIETY</u> , 'BRIGHT SCARLET-<br><u>VERMILION'</u> (FROM EARLY PRINTING, 1916) U/M,<br>unusual tinge to this scarcer shade variety. (Spec.<br>N16/14.var) With Hendon Cert<br>Id SG 361(16) 'DEEP ORANGE-VERMILION' U/M,<br>fresh & fab colour (from '1914' printing) (Spec.<br>N16/16) With Hendon Cert (Ex. Loades Coll)<br>Id SG 361(16) 'DEEP ORANGE-VERMILION' FU,<br>light wavy line cancel. Fab colour. (Spec.N16/16) (c.<br>£100)<br>1½d SG 362a (Red-Brown) <u>'PENCF' ERROR, MINT</u><br>very fine fresh M/M. Scarce.<br>1½d SG 362wi <u>'WMK.INV' 'Red-Brown' U/M</u> , fresh.<br>(Ideal reference copy as certified). (Spec.N18/1) With | £24<br>£1,450<br>£90<br>£145<br>£120<br>£125<br>£425<br>£35<br>£175 |

| 475 (E75602)   1/2d SG 364 INTERPANNEAU 'GUTTER' BLOCK OF                                                                                                               |        |
|-------------------------------------------------------------------------------------------------------------------------------------------------------------------------|--------|
| FOUR all U/M (Chestnut).                                                                                                                                                | £45    |
| 476 <sup>(E37724)</sup> I <sup>1</sup> / <sub>2</sub> d SG 364 <u>VARIETY</u> , <u>'DEEP BRIGHT ORANGE-</u><br><u>BROWN'</u> U/M, bottom marginal, superb fresh of this |        |
| scarce shade variety. (Spec.N18/16.var) With RPS                                                                                                                        |        |
| Cert                                                                                                                                                                    | £125   |
| 477 (E71151) 1 1/2d SG 364 VARIETY, FRAME BREAK AT BOTTOM                                                                                                               |        |
| BELOW SECOND 'E', control 'V23'(I) U/M (Spec.                                                                                                                           |        |
| NI8P) (c. £85)                                                                                                                                                          | £40    |
| 478 (E67383) 1 1/2d SG 364 VARIETY, 'DEEP BRIGHT YELLOW-                                                                                                                |        |
| <u>BROWN' U/M</u> , fab colour of this scarcer shade variety. (Spec.N18.var) With Hendon Cert                                                                           | £95    |
| 479 (E60746) 1 ½d SG 364(15) ' <u>ORANGE-BROWN' U/M</u> , pristine                                                                                                      | 275    |
| fresh. (Ideal ref copy as certified, Spec.N18/15) With                                                                                                                  |        |
| Hendon Cert                                                                                                                                                             | £22    |
| 480 (E60568) I 1/2d SG 365 VARIETY, VERY DEEP YELLOW-                                                                                                                   |        |
| BROWN' U/M, superb fresh of this scarce shade                                                                                                                           | (0.75  |
| variety, (Spec.N18/11.var) With Hendon Cert                                                                                                                             | £275   |
| 481 (E74339) 11/2d SG 365 VARIETY, 'PALE YELLOW-BROWN'<br>U/M, fresh. (Listed by Hendon, from '1917' printing)                                                          |        |
| (Spec.N18/10.var) With Hendon Cert                                                                                                                                      | £45    |
| 482 (E75404) I 1/2d VARIETY, 'DEEP BRIGHT CHOCOLATE                                                                                                                     | 2.10   |
| BROWN' U/M, control 'N19'(I), fresh of this scarcer                                                                                                                     |        |
| shade variety. (Spec.N18.var)                                                                                                                                           | £150   |
| 483 (E61280) 2d SG 369(9) <u>'INTENSE BRIGHT-ORANGE' VFU,</u>                                                                                                           |        |
| light cancel, truly stunning colour of this rare shade.                                                                                                                 |        |
| (Spec.N19/9) With RPS Cert (cat £475)                                                                                                                                   | £250   |
| 484 <sup>(E73395)</sup> 2d SG 370(3) (Die 2) 'Deep-Orange' U/M, fresh.(Spec. N20/3)                                                                                     | £10    |
| 485 (E49666) 21/2d SG 371 VARIETY, 'VERY DEEP BRIGHT-BLUE'                                                                                                              | LIU    |
| <u>U/M</u> , control 'T22'(P), fresh and fab colour of this rare                                                                                                        |        |
| shade variety. (Spec.N21/5.var) With Hendon Cert                                                                                                                        | £295   |
| 486 (E45980) 21/2d SG 371 VARIETY, 'PALE DULL VIOLET-BLUE'                                                                                                              |        |
| <u>U/M</u> , marginal, fresh of this scarce shade variety.                                                                                                              |        |
| (Spec.N21.var) With Hendon Cert                                                                                                                                         | £135   |
| 487 (E49602) 21/2d SG 371 VARIETY, 'DEEP BRIGHT VIOLET-                                                                                                                 |        |
| <u>BLUE' control 'L18'(1) marginal U/M,</u> fab colour of this<br>scarce shade variety. From '1918' printing. (Spec.N21.                                                |        |
| var) With Hendon Cert                                                                                                                                                   | £140   |
| 488 <sup>(E68976)</sup> 2 <sup>1</sup> / <sub>2</sub> d SG 372 <u>OVPT. 'CANCELLED' TYPE 24, U/M</u>                                                                    |        |
| super fresh & very scarce. Not many known. (Spec.                                                                                                                       |        |
| N21/10.w) With Wenvoe Cert (c. £800)                                                                                                                                    | £420   |
| 489 (E70944) 21/2d SG 372 VARIETY, 'VERY DEEP BLUE' VFU, light                                                                                                          |        |
| steel CDS, fab colour of this scarcer shade variety.<br>(Spec.N21/12.var) With Hendon Cert                                                                              | £120   |
| 490 <sup>(E70946)</sup> 2 <sup>1</sup> / <sub>2</sub> d SG 372 <u>VARIETY, 'DULL GREENISH-BLUE'</u>                                                                     | 2120   |
| VFU, 'Cromer. 1920' CDS, fab colour of this scarcer                                                                                                                     |        |
| shade variety. (Spec.N21.var) With Hendon Cert                                                                                                                          | £120   |
| 491 (E71087) 21/2d SG 372 VARIETY, 'VERY PALE-BLUE' VFU,                                                                                                                |        |
| 'Br.P.O.Smyrna.1920' CDS tying to small piece of                                                                                                                        |        |
| this scarcer shade variety. (Spec.N21/11.var) With<br>Wenvoe Cert                                                                                                       | £125   |
| 492 (E75605) 21/2d SG 372 x3 <u>BR.P.O.CONSTANTINOPLE.1920</u>                                                                                                          | LIZJ   |
| CDS on piece. Unusual. (Z180)                                                                                                                                           | £15    |
| 493 (E70275) 2 <sup>1</sup> / <sub>2</sub> d SG 372(16) <u>'ROYAL-BLUE' VFU,</u> light '1920'                                                                           |        |
| CDS, fine colour of this scarce shade. Seldom seen                                                                                                                      |        |
| used. (Spec.N21/16)                                                                                                                                                     | £90    |
| 494 (E66449) 21/2d SG 373a <u>'DULL PURSSIAN-BLUE' U/M,</u>                                                                                                             |        |
| control 'S21'(P) U/M, fine colour of this scarce shade.                                                                                                                 | £1,200 |
| (Spec.N21/17) With Hendon Cert<br>495 <sup>(E74136)</sup> 3d SG 374s <u>OVPT. 'SPECIMEN' TYPE 26,</u> superb                                                            | £1,200 |
| fresh L/M (almost U/M). 'Reddish-Violet' (Spec.                                                                                                                         |        |
| N22/I.v) With Wenvoe Cert                                                                                                                                               | £175   |
| 496 (E46799) 3d SG 375 VARIETY, 'DEEP BRIGHT REDDISH-                                                                                                                   |        |
| VIOLET' U/M, control 'BI3'. Pristine fresh of this                                                                                                                      |        |
| scarcer shade variety. (Spec.N22.var) With Hendon                                                                                                                       | 105    |
| Cert<br>497 (E68867) 3d SG 376(8) 'Lavender Violet' <u>U/M</u> , bottom marginal.                                                                                       | £85    |
| (Ideal reference copy as certified) (Spec.N22/8) With                                                                                                                   |        |
| Hendon Cert                                                                                                                                                             | £35    |
| 498 (E37394) 3d SG 377(5) VERY PALE-VIOLET' MINT, fine fresh                                                                                                            |        |
| mm bottom marginal, excellent colour of this scarce                                                                                                                     |        |
| shade. (Spec.N22/5) (with Hendon Cert.)                                                                                                                                 | £175   |
|                                                                                                                                                                         |        |

| 499 (E71765) | 4d SG 378 'DEEP GREY-GREEN' VFU, light '1917'                                                                   | £14        |
|--------------|-----------------------------------------------------------------------------------------------------------------|------------|
| 500 (E67528) | CDS, fresh & fab colour. (Spec.N23/3)<br>4d SG 378 VARIETY, BREAK ABOVE 'O' IN 'FOUR'                           | £14        |
| 500 ()       | (R.19/2) on R/H copy of pair U/M. Marginal. (Spec.                                                              |            |
|              | N23.e)                                                                                                          | £55        |
| 501 (E75699) | 4d SG 378 Control 'R21'(I) strip of three U/M.                                                                  | £24        |
| 502 (E72618) | 1912 5d EVE'S WREATH DESIGN (FIG 28a, 23mm)                                                                     |            |
|              | <u>'BROMIDE PROOF' ON CARD,</u> pencilled on reverse                                                            | 6450       |
| EO2 (E67497) | '2-7-12'. Scarce. (c. £1,750)<br>5d SG 381(2) <u>'REDDISH-BROWN' U/M,</u> top marginal.                         | £450       |
| 503 (2017)   | Difficult shade. (Spec.N25/2) (c. $\pounds 90$ )                                                                | £40        |
| 504 (E75672) | 5d SG 382 'Yellow-Brown' control 'R21'(P), strip of                                                             | 210        |
|              | three U/M.                                                                                                      | £30        |
| 505 (E56922) | 5d SG 382 'Yellow-Brown' <u>'DOUBLE PERFING'</u><br><u>VARIETY,</u> on L/H marginal block of six U/M. Unusual   |            |
|              | (Ex Loades Coll)                                                                                                | £85        |
| 506 (E70952) | 7d SG 388 VARIETY, 'DEEP BRONZE-GREEN' MINT,                                                                    |            |
|              | superb fresh L/M, fab colour of this scarcer shade variety. (Spec.N27.var) With Hendon Cert                     | £145       |
| 507 (E75667) | 8d SG 390, <u>VARIETY</u> , 'INENNSE-BLACK' mint, fine                                                          | 2110       |
|              | M/M of this scarcer shade variety. (Spec.N28.var)                                                               |            |
|              | With Hendon Cert                                                                                                | £120       |
| 508 (E56425) | 9d SG 392 'Agate' $U/M$ , side marginal. (Ideal reference                                                       | ()r        |
| 509 (E75700) | copy as certified) (Spec.N29/1) With Hendon Cert<br>9d SG 392 control 'R21'(I), strip of three U/M.             | £25<br>£30 |
|              | 9d SG 392 CONTROL RZT (1), strip of three O/14.                                                                 | £30        |
| 510 ( )      | Erradale.1920' CDS. Difficult value to get.                                                                     | £22        |
| 511 (E72727) | 10d SG 394s <u>OVPT. 'SPECIMEN' TYPE 26,</u> superb                                                             |            |
|              | fresh L/M (almost U/M). Scarce. (Spec.N31/2.t) (c.                                                              |            |
| /==          | £425)                                                                                                           | £210       |
| 512 (E70305) | Idd SG 394 <u>VARIETY, 'PALE TURQUOISE-BLUE' U/</u><br><u>M</u> (Listed by Hendon) 'from 1919' printing. (Spec. |            |
|              | N32/I.var) With Hendon Cert                                                                                     | £65        |
| 513 (E75701) | 10d SG 394 Control '019'(I), pair U/M.                                                                          | £34        |
|              | I/- SG 395s OVPT. 'SPECIMEN' TYPE 26, very fine                                                                 |            |
|              | fresh L/M. Lovely quality. (Spec.N32/2.v) (c. £375)                                                             | £160       |
| 515 (E70963) | I/- SG 395(6) <u>'FAWN-BROWN' MINT</u> , fine L/M of                                                            |            |
|              | this scarcer shade. (From '1916' printing). (Ideal reference copy as certified) (Spec.N32/6) With RPS           |            |
|              | Cert                                                                                                            | £120       |
| 516 (E75702) | I/- SG 396(2) 'Pale Bistre' U/M, marginal. Pristine.                                                            |            |
|              | (Spec.N32/8)                                                                                                    | £22        |
| 517 (E66641) | 1/2d & 1d SG 397/98 MULTIPLE CYPHER SET U/M,                                                                    | 6400       |
|              | fine perfs, fresh.                                                                                              | £400       |
| 1913 SF/     | AHORSES WATERLOW SG 399-404                                                                                     |            |
|              | 2/6d SG 400 IMPERF COLOUR TRIAL IN                                                                              |            |
|              | <b>BOTTLE-GREEN'</b> on thin paper (wmk.Jas Wrigley)                                                            |            |
|              | four huge margins. (c. £5,500)                                                                                  | £2,200     |
| 519 (E64039) | 2/6d SG 399 <u>'DEEP SEPIA-BROWN' U/M</u> , pristine                                                            |            |
|              | fresh & fab colour of this difficult shade. (Spec.N63/2) With Handen Cert (a. $(250)$                           | £375       |
| 520 (E58929) | With Hendon Cert (c. £850)<br>2/6d SG 400 'WWI' CANCEL IN EGYPT (FIRST_                                         | £3/3       |
| 520 ( )      | LIGHT HORSE BRIGADE DETAILS. F.P.O. 3.JU.1916)                                                                  |            |
|              | CDS on top marginal copy. Very unusual & scarce                                                                 |            |
|              | usage. (Ex. Beeching Coll)                                                                                      | £240       |
| 521 (E75402) | 5/- SG 401(2) 'Pale Rose-Carmine' U/M, superb fresh                                                             |            |
| FOO (F75501) | of this more difficult shade. (Spec.N66/2) (c. $\pounds 1,400$ )                                                | £575       |
| 277 (E12241) | 5/- SG 401(3) <u>'CARMINE-RED' MINT</u> , fine M/M with lovely colour of this scarcer shade. (Spec.N66/3) (c.   |            |
|              | £850)                                                                                                           | £295       |
| 523 (E64100) | 5/- SG 401(3) <u>'CARMINE-RED' VFU,</u> light                                                                   |            |
|              | 'Coventry.1915' CDS. Good colour of this scarcer                                                                |            |
| 1            | shade variety. (Spec.N66/3) (c. £450)                                                                           | £175       |

 snade variety. (Spec.N66/3) (c. £450)
 £175

 524 (E60184) 10/- SG 402(2) VARIETY, 'DEEP INDIGO' VFU, crisp light 'Jersey.1914', clear King's head & stunning colour of this scarce shade. (Spec.N69/2.var) With Hendon Cert (c. £575++)
 £290