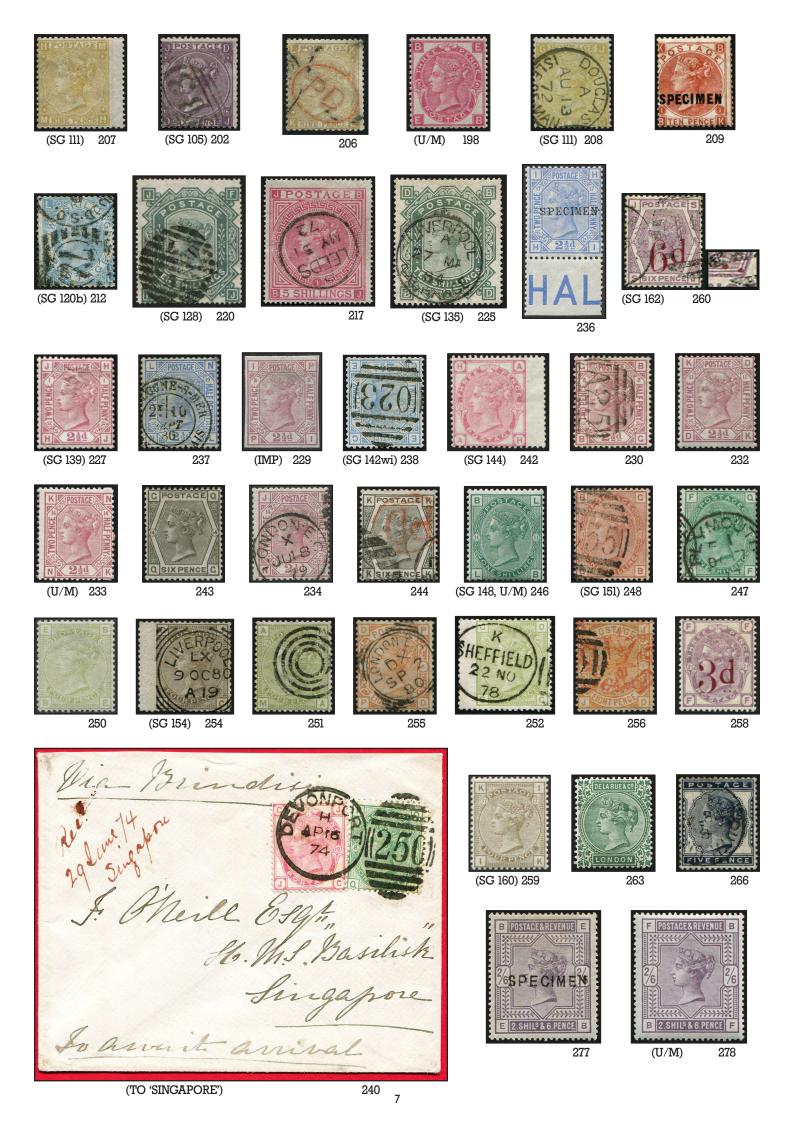

NONGMO

USWATE

52

INY

65

13

(SG 26wi) 118

(SG 36) 124

(Pl.8) 147

(SG 53as) 163

(Pl.2)

218

(Pl.ll) 49

(SG 82) 183

(SG 60) 166

(SG 76) 180

(ROYAL REPRINT) 131

108

224

(SG 56 'DEEP') 169

(U/M) 235

(U/M) 257

(SG 68wi) 177

(U/M) 201

(U/M) 292

2

(SG 98) 196

(L/M) 204

(SG 125s) 216

(SG 84d)

П

Est: £34 513