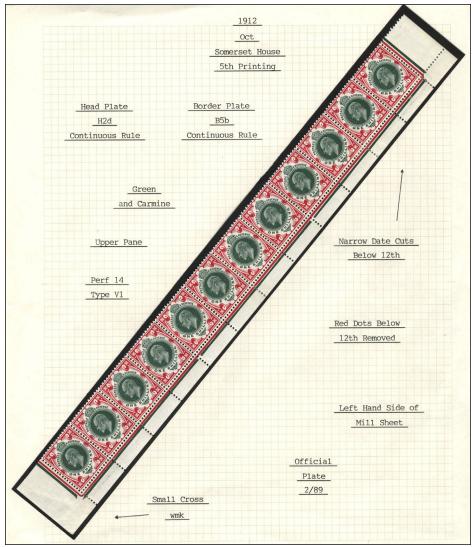

|
|                         |                                                                                                                                                                                                               |      |

You can view lots in numerical order, see them in full size and bid directly our website: <u>www.embassystamps.co.uk</u>



Est: £24 501





Est: £30 504



576

550

P.P.- 6

POSTAGE S. D.

PARCEL

1.1





POST.

558

Est: £22 510

-----



544



Cashs) WASHING RIBBONS IDEAL FOR SHOULDER STRAPS

.....

CASH'S

ent you free of charge. & J. CASH LTD.

NTRY









578

















:





















(SG 399, U/M)

519

(SG 401/3, CAR-RED)







(MAY.29.1840)

alan Edmiston Poste Restante Upacombe.



(SG 889y PHOS OMITTED) 637

















Joseph K. Aston Esque Bounty Office, Westminster. Magleterre POST CARD 155 THE ADDRESS ONLY TO BE WRITTEN ON THIS SID To be posted at the House of Commons only. To Mrs Horsley 156 Warwick St Post Paid.-ONE PENNY.-Weight not to exceed 2 oz. London Wilem Gouges S.W. hichestio (FIRST DAY OF ISSUE) 151 1 Mess? Forthische Folicitors. faxmund ha (Pl.2) 39 1.1.9. POSTAGE TWO PENCE. 06 B



PO Box 751 Farnham GU9 IQX E-mail: info@embassystamps.co.uk web: www.embassystamps.co.uk

Tel: (01483 811168)