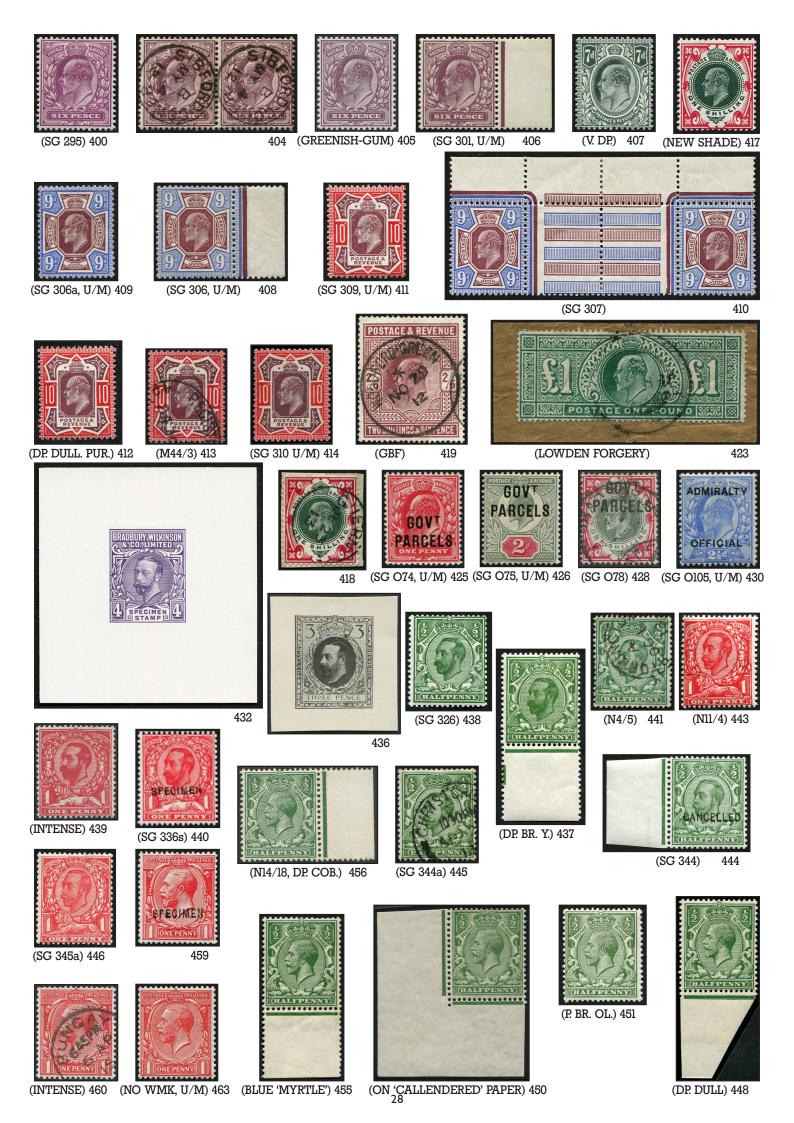

|      |
|                         |                                                                                                                                                                                                               |      |

You can view lots in numerical order, see them in full size and bid directly our website: <u>www.embassystamps.co.uk</u>



Est: £24 501





Est: £30 504



576

550

P.P.- 6

POSTAGE S. D.

PARCEL

1.1





POST.

558

Est: £22 510

-----



544



Cashs) WASHING RIBBONS IDEAL FOR SHOULDER STRAPS

.....

CASH'S

ent you free of charge. & J. CASH LTD.

NTRY









578

















:





















(SG 399, U/M)

519

(SG 401/3, CAR-RED)







(MAY.29.1840)

alan Edmiston Poste Restante Upacombe.



(SG 889y PHOS OMITTED) 637

















Joseph K. Aston Esque Bounty Office, Westminster. Magleterre POST CARD 155 THE ADDRESS ONLY TO BE WRITTEN ON THIS SID To be posted at the House of Commons only. To Mrs Horsley 156 Warwick St Post Paid.-ONE PENNY.-Weight not to exceed 2 oz. London Wilem Gouges S.W. hichestio (FIRST DAY OF ISSUE) 151 1 Mess? Forthische Folicitors. faxmund ha (Pl.2) 39 1.1.9. POSTAGE TWO PENCE. 06 B



PO Box 751 Farnham GU9 IQX E-mail: info@embassystamps.co.uk web: www.embassystamps.co.uk

Tel: (01483 811168)