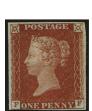

NONGMO





USWATE

52





INY

65

13













(SG 26wi) 118



(SG 36) 124



(Pl.8) 147



(SG 53as) 163

(Pl.2)

218



(Pl.ll) 49



(SG 82) 183



(SG 60) 166



(SG 76) 180





(ROYAL REPRINT) 131



108

224



(SG 56 'DEEP') 169





(U/M) 235







(U/M) 257



(SG 68wi) 177



(U/M) 201



(U/M) 292



2



(SG 98) 196



(L/M) 204







(SG 125s) 216

(SG 84d)



















П

Est: £34 513

75595

Est: £85 505

|    |          | BLACK SG 1-3                                                                                                      |        |
|----|----------|-------------------------------------------------------------------------------------------------------------------|--------|
| I  | (E75831) | 1840 Id HOUSE OF COMMONS ENVELOPE                                                                                 |        |
|    |          | IN 'BLACK' SG PE9 to 'Chichester.Fb.1840