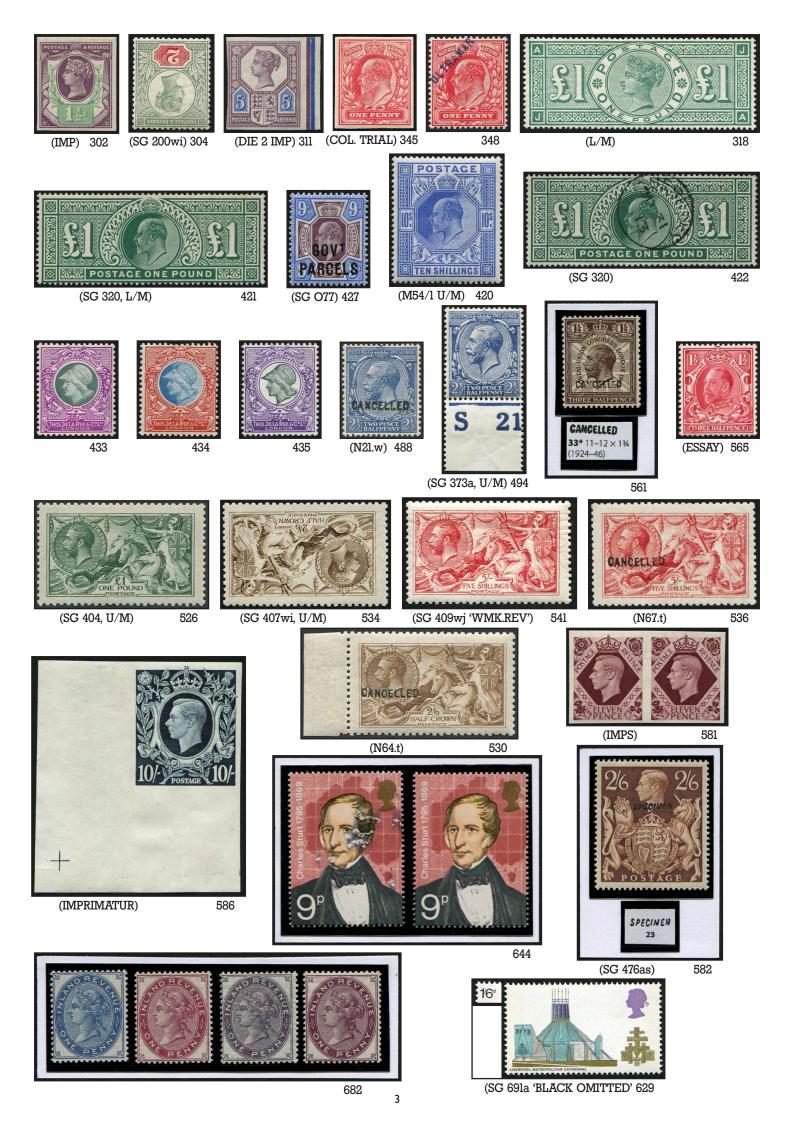

NONGMO

USWATE

52

INY

65

13

(SG 26wi) 118

(SG 36) 124

(Pl.8) 147

(SG 53as) 163

(Pl.2)

218

(Pl.ll) 49

(SG 82) 183

(SG 60) 166

(SG 76) 180

(ROYAL REPRINT) 131

108

224

(SG 56 'DEEP') 169

(U/M) 235

(U/M) 257

(SG 68wi) 177

(U/M) 201

(U/M) 292

2

(SG 98) 196

(L/M) 204

(SG 125s) 216

(SG 84d)

П

Est: £34 513