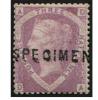

(ROYAL REPRINT) 131

108

224

(SG 56 'DEEP') 169

(U/M) 235

(U/M) 257

(SG 68wi) 177

(U/M) 201