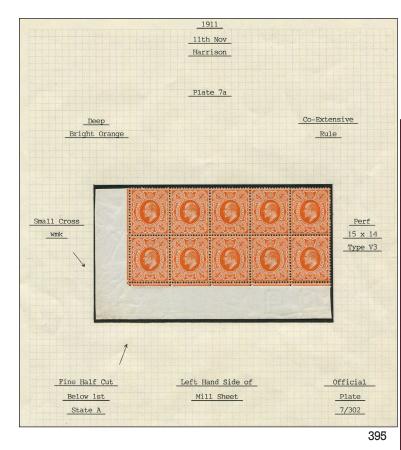

|
|                         |                                                                                                                                                                                                               |      |

You can view lots in numerical order, see them in full size and bid directly our website: <u>www.embassystamps.co.uk</u>



Est: £24 501





Est: £30 504



576

550

P.P.- 6

POSTAGE S. D.

PARCEL

1.1





POST.

558

Est: £22 510

-----



544



Cashs) WASHING RIBBONS IDEAL FOR SHOULDER STRAPS

.....

CASH'S

ent you free of charge. & J. CASH LTD.

NTRY









578

















:





















(SG 399, U/M)

519

(SG 401/3, CAR-RED)







(MAY.29.1840)

alan Edmiston Poste Restante Upacombe.



(SG 889y PHOS OMITTED) 637

















Joseph K. Aston Esque Bounty Office, Westminster. Magleterre POST CARD 155 THE ADDRESS ONLY TO BE WRITTEN ON THIS SID To be posted at the House of Commons only. To Mrs Horsley 156 Warwick St Post Paid.-ONE PENNY.-Weight not to exceed 2 oz. London Wilem Gouges S.W. hichestio (FIRST DAY OF ISSUE) 151 1 Mess? Forthische Folicitors. faxmund ha (Pl.2) 39 1.1.9. POSTAGE TWO PENCE. 06 B



PO Box 751 Farnham GU9 IQX E-mail: info@embassystamps.co.uk web: www.embassystamps.co.uk

Tel: (01483 811168)