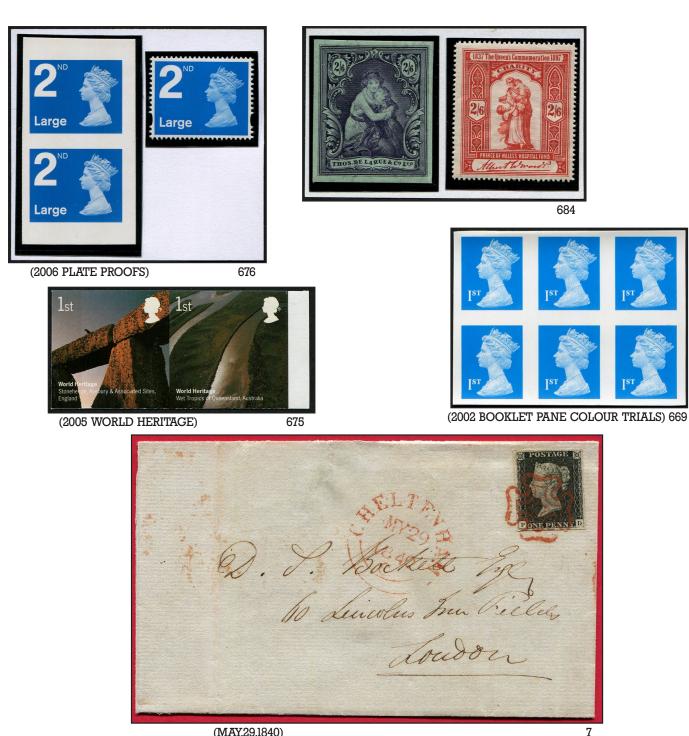

| 72 <sup>(E75457)</sup> Id PI.39 'KC' <u>VFU</u> , '710' (Sleaford, Lincs) numeral,<br>good four margins. (Spec.BS28) (c. £50)                              | £16       |
|------------------------------------------------------------------------------------------------------------------------------------------------------------|-----------|
| 73 <sup>(E75459)</sup> Id PI.41 'IK' <u>BLACK MX</u> , super crisp upright strike,<br>four good-huge margins. Scarcer with black MX.                       |           |
| (Spec.BS30) (c. £110)<br>74 <sup>(E75462)</sup> 1d PI.44 'SC' <u>VFU,</u> London '2' in diamond tying four                                                 | £35       |
| good margin copy to small piece. Pretty. (Spec.BS33<br>(c. £50)                                                                                            | £20       |
| 75 (E75529) Id PI.46 'BG' <u>'BEXHILL' UNDATED CDS,</u> good strik<br>on two margin copy. Very scarce.                                                     | £95       |
| 76 <sup>(E75465)</sup> Id PI.51 'TC' <u>(SG 10 'DEEP RED BROWN') VFU</u> , '53<br>(Bath) numeral, fab colour of this difficult shade. (c.<br>£50)          | £24       |
| 77 <sup>(E75483)</sup> Id PI.52 'AH' <u>BLUE IRISH DIAMOND</u> '261'                                                                                       | 221       |
| (Kilbeggan), fab strike, three margins. Pretty. (c.                                                                                                        | £35       |
| £250)<br>78 <sup>(E75488)</sup> Id PI.58 'IK' VFU, crisp Irish diamond '27' (Balbriggar                                                                    |           |
| Dublin) four fine margins & pretty. (Spec.BS47)                                                                                                            | £24       |
| 79 (E75568) Id PI.58 'NK-NL' <u>PAIR SINGLE NUMERAL</u><br>(CONTRARY TO REGS). '852' (Welshpool) numeral.                                                  |           |
| four close-fine margins. Scarce.                                                                                                                           | £95       |
| 80 (E75639) Id PI.61 'CE-CG' STRIP OF THREE VFU, four large-                                                                                               |           |
| huge margins, crisp '466' (Liverpool) numerals. Prett<br>81 <sup>(E75535)</sup> Id PI.61 'PF' 'LUDNEY' UNDATED CDS super strike                            |           |
| on 3½ margin copy. Rare.                                                                                                                                   | £150      |
| 82 (E75490) Id PI.61 'BA' VFU, complete '270' (Berkley) numeral                                                                                            |           |
| Tying fine four margin copy to small piece. Pretty.<br>(Spec.BS50)                                                                                         | £15       |
| 83 (E75495) Id PI.70 'KL' Part R/H marginal VFU, light numeral,                                                                                            | LIJ       |
| four good-huge margins. Pretty. (Spec.BS59)                                                                                                                | £18       |
| 84 (E75493) Id PI.78 'SH' (INVERTED 'S') VIVID 'BLUE' NUMERA<br>'404' (Wickford) numeral, fine 3 <sup>1</sup> / <sub>2</sub> margins (touch of             |           |
| 'Violet' in the pmk! (c. £250+)                                                                                                                            | £35       |
| 85 (E75480) Id PI.93 'AG' VFU, neat '75' (Birmingham) numeral,                                                                                             |           |
| four good-large margins.                                                                                                                                   | £14       |
| 86 (E75655) Id PI.94 'GF' <u>BLUE 'GROSSMONT' UNDATED CDS</u><br>(Yorks) four close (just touched)-fine margins. Prett                                     |           |
| & scarce. With RPS Cert (c. £1,800)                                                                                                                        | £350      |
| 87 (E75503) Id PI. 106 'HB' VFU, super crisp London '16' numeral                                                                                           |           |
| four fine margins. Pretty.<br>88 <sup>(E75502)</sup> Id PI.II4 'GJ' <u>VFU,</u> crisply struck London '2' numera                                           | £18<br>I. |
| fine four margins. Pretty. (c. £50)                                                                                                                        | £16       |
| 89 (E75510) Id PI.119 'GC' VFU, crisp '510' (Woore) numeral fine                                                                                           |           |
| four margins. Pretty.<br>90 <sup>(E75501)</sup> Id PI.123 'SD' <u>VFU.</u> '97' (Bury St. Edmunds) numeral                                                 | £14       |
| four large margins.                                                                                                                                        | ,<br>£14  |
| 91 (E75684) Id PI.129 'BE' <u>'BLUE' CDS OF 'HOUNSLOW.1852'</u>                                                                                            |           |
| tying 3 fine margin copy to piece on top of 'London'<br>numeral. Most unusual & pretty.                                                                    | £195      |
| 92 <sup>(E75424)</sup> Id PI.129 'EI' on <u>LAVENDER-TINTED PAPER VFU</u> ,                                                                                | 2110      |
| London '31' numeral, good four margins. (Spec.                                                                                                             | 64 F      |
| BS91.e) (c. £275)<br>93 <sup>(E69920)</sup> ld Pl.153 'IA' <u>L/H SHEET MARGINAL WITH</u>                                                                  | £65       |
| CENTRE ORNAMENT & INSCRIPTION, four close                                                                                                                  |           |
| (touching R/H side)-huge margins. Scarce & pretty.                                                                                                         | £190      |
| 94 <sup>(E75254)</sup> Id <b>RARE PI.176 'SE' VFU,</b> crisp light '309'<br>(Gateshead) numeral, fine 3 <sup>1</sup> / <sub>2</sub> margins (just touching |           |
| 'S' square). With BPA Cert (c. £2,500)                                                                                                                     | £675      |
| 95 (E51492) Id (RARE PI. 177 'SL' MATCHED PAIR) Id red                                                                                                     |           |
| fine four margins, light numeral. Id star SG 17, super<br>crisp '570' (Northampton) numeral. Very pretty duo.                                              |           |
| (Spec.BS/I & BS2/I) With RPS Cert                                                                                                                          | £1,700    |
| 96 (E75583) Id 'J-' <u>'ALFRISTON' UNDATED CDS,</u> superb upright                                                                                         |           |
| complete strike on three margin copy. Very scarce.                                                                                                         | £120      |
| 1841 TWO-PENCE BLUE PI.3-4 SG 13-15                                                                                                                        |           |
| 97 (E75838) 2d PI.3 'GA-GK' <u>ROW OF II 'BLACK' MX's</u> fine                                                                                             |           |
| strikes, mostly fine margins, clippped in places & few faults. (Rare this large with MX cancels.                                                           | ,<br>£850 |
| 98 (E72015) 2d PI.3 'RD' (SG 15 'DEEP FULL BLUE') BLACK MX,                                                                                                |           |
| fine crisp strike, four close-large margins. Pretty. (c                                                                                                    |           |
| £275)                                                                                                                                                      | £75       |