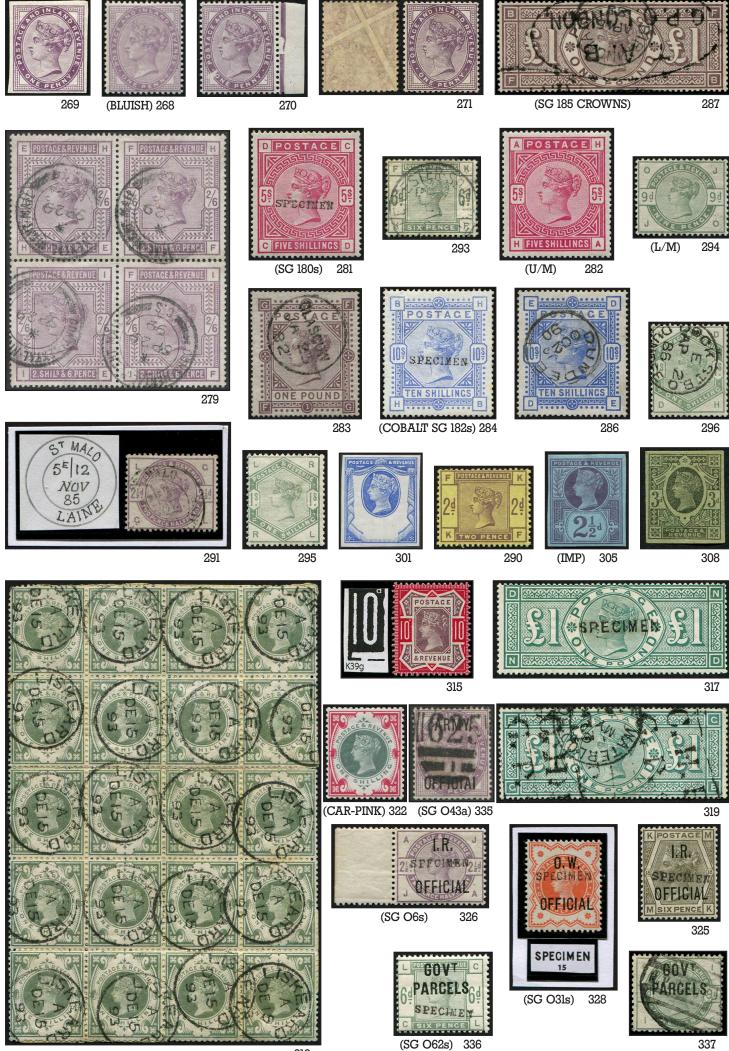

NONGMO

USWATE

52

INY

65

13

(SG 26wi) 118

(SG 36) 124

(Pl.8) 147

(SG 53as) 163

(Pl.2)

218

(Pl.ll) 49

(SG 82) 183

(SG 60) 166

(SG 76) 180

(ROYAL REPRINT) 131

108

224

(SG 56 'DEEP') 169

(U/M) 235

(U/M) 257

(SG 68wi) 177

(U/M) 201

(U/M) 292

2

(SG 98) 196

(L/M) 204

(SG 125s) 216

(SG 84d)

П

Est: £34 513