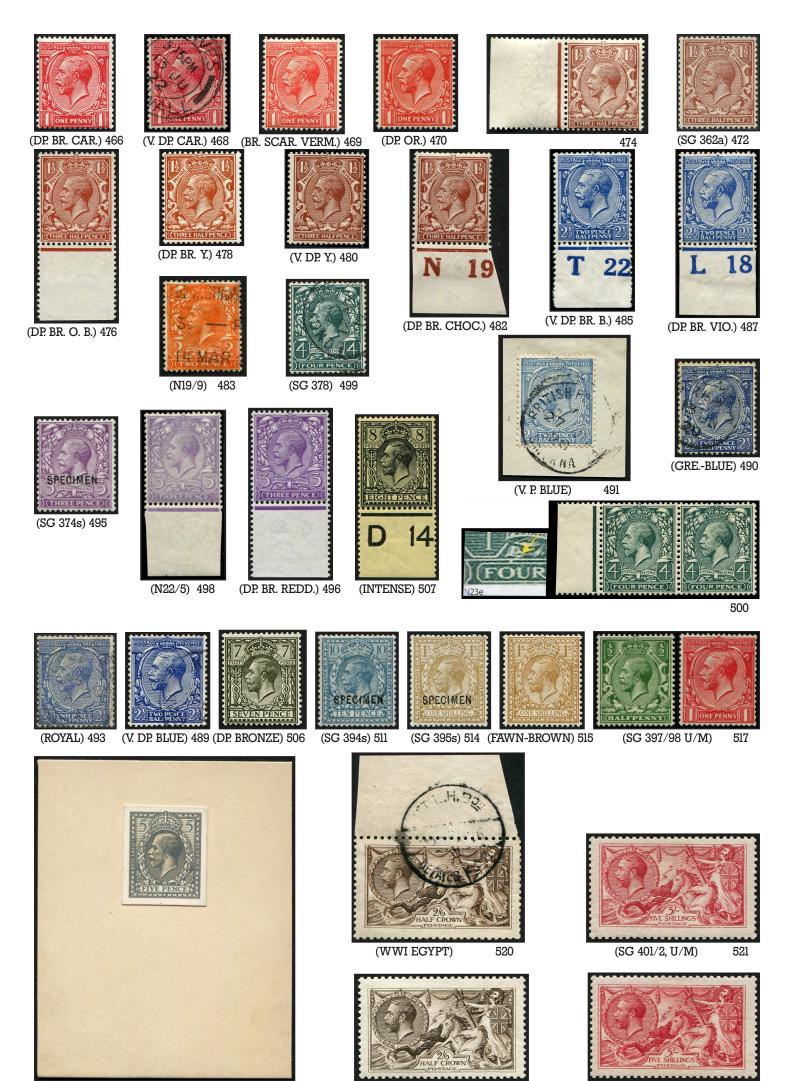

|      |
|                         |                                                                                                                                                                                                               |      |

You can view lots in numerical order, see them in full size and bid directly our website: <u>www.embassystamps.co.uk</u>



Est: £24 501





Est: £30 504



576

550

P.P.- 6

POSTAGE S. D.

PARCEL

1.1





POST.

558

Est: £22 510

-----



544



Cashs) WASHING RIBBONS IDEAL FOR SHOULDER STRAPS

.....

CASH'S

ent you free of charge. & J. CASH LTD.

NTRY









578

















:





















(SG 399, U/M)

519

(SG 401/3, CAR-RED)







(MAY.29.1840)

alan Edmiston Poste Restante Upacombe.



(SG 889y PHOS OMITTED) 637

















Joseph K. Aston Esque Bounty Office, Westminster. Magleterre POST CARD 155 THE ADDRESS ONLY TO BE WRITTEN ON THIS SID To be posted at the House of Commons only. To Mrs Horsley 156 Warwick St Post Paid.-ONE PENNY.-Weight not to exceed 2 oz. London Wilem Gouges S.W. hichestio (FIRST DAY OF ISSUE) 151 1 Mess? Forthische Folicitors. faxmund ha (Pl.2) 39 1.1.9. POSTAGE TWO PENCE. 06 B



PO Box 751 Farnham GU9 IQX E-mail: info@embassystamps.co.uk web: www.embassystamps.co.uk

Tel: (01483 811168)