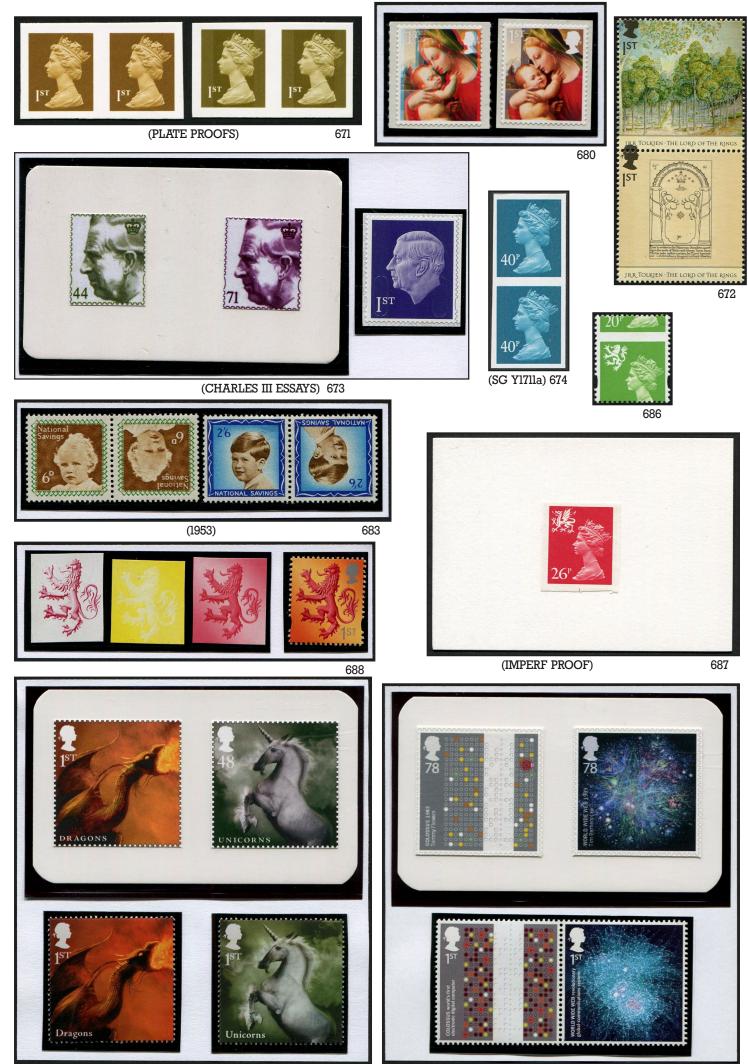

|
|                         |                                                                                                                                                                                                               |      |

You can view lots in numerical order, see them in full size and bid directly our website: <u>www.embassystamps.co.uk</u>



Est: £24 501





Est: £30 504



576

550

P.P.- 6

POSTAGE S. D.

PARCEL

1.1





POST.

558

Est: £22 510

-----



544



Cashs) WASHING RIBBONS IDEAL FOR SHOULDER STRAPS

.....

CASH'S

ent you free of charge. & J. CASH LTD.

NTRY









578

















:





















(SG 399, U/M)

519

(SG 401/3, CAR-RED)







(MAY.29.1840)

alan Edmiston Poste Restante Upacombe.



(SG 889y PHOS OMITTED) 637

















Joseph K. Aston Esque Bounty Office, Westminster. Magleterre POST CARD 155 THE ADDRESS ONLY TO BE WRITTEN ON THIS SID To be posted at the House of Commons only. To Mrs Horsley 156 Warwick St Post Paid.-ONE PENNY.-Weight not to exceed 2 oz. London Wilem Gouges S.W. hichestio (FIRST DAY OF ISSUE) 151 1 Mess? Forthische Folicitors. faxmund ha (Pl.2) 39 1.1.9. POSTAGE TWO PENCE. 06 B



PO Box 751 Farnham GU9 IQX E-mail: info@embassystamps.co.uk web: www.embassystamps.co.uk

Tel: (01483 811168)