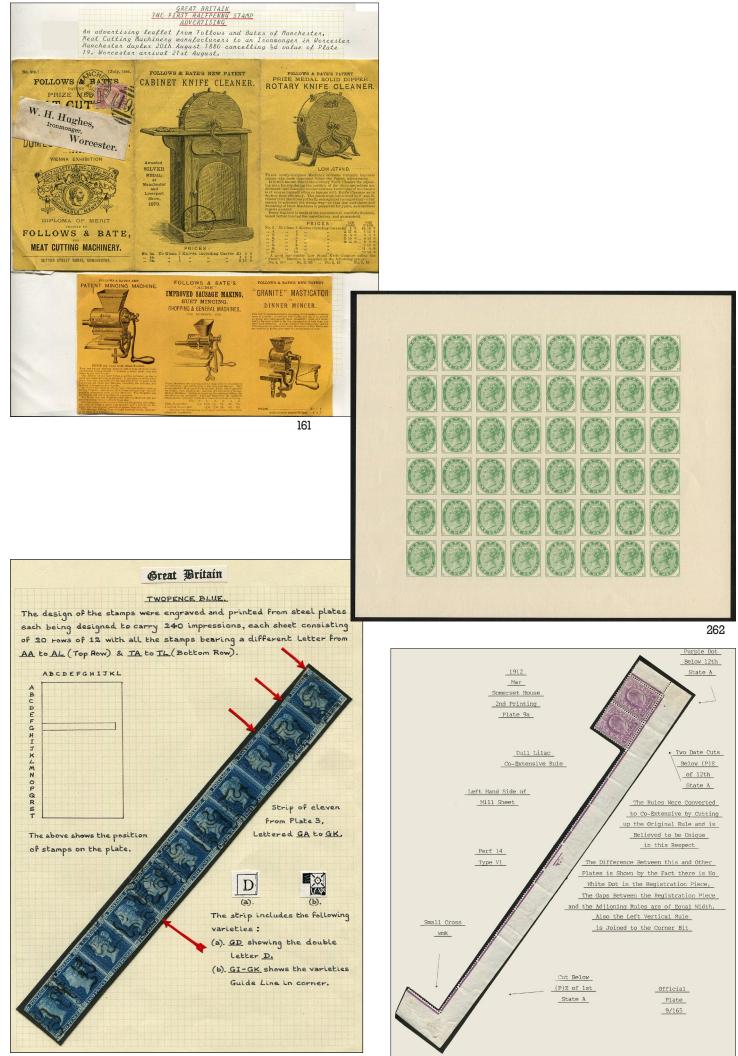

|                                                                                                                                                                                                               |      |

You can view lots in numerical order, see them in full size and bid directly our website: <u>www.embassystamps.co.uk</u>



Est: £24 501





Est: £30 504



576

550

P.P.- 6

POSTAGE S. D.

PARCEL

1.1





POST.

558

Est: £22 510

-----



544



Cashs) WASHING RIBBONS IDEAL FOR SHOULDER STRAPS

.....

CASH'S

ent you free of charge. & J. CASH LTD.

NTRY









578

















:





















(SG 399, U/M)

519

(SG 401/3, CAR-RED)







(MAY.29.1840)

alan Edmiston Poste Restante Upacombe.



(SG 889y PHOS OMITTED) 637

















Joseph K. Aston Esque Bounty Office, Westminster. Magleterre POST CARD 155 THE ADDRESS ONLY TO BE WRITTEN ON THIS SID To be posted at the House of Commons only. To Mrs Horsley 156 Warwick St Post Paid.-ONE PENNY.-Weight not to exceed 2 oz. London Wilem Gouges S.W. hichestio (FIRST DAY OF ISSUE) 151 1 Mess? Forthische Folicitors. faxmund ha (Pl.2) 39 1.1.9. POSTAGE TWO PENCE. 06 B



PO Box 751 Farnham GU9 IQX E-mail: info@embassystamps.co.uk web: www.embassystamps.co.uk

Tel: (01483 811168)