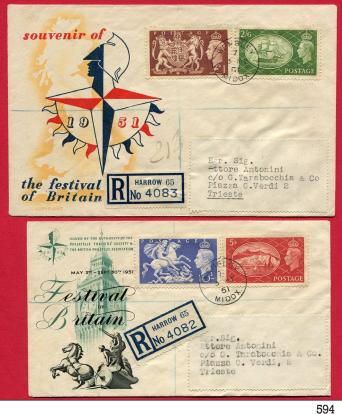

NONGMO

USWATE

52

INY

65

13

(SG 26wi) 118

(SG 36) 124

(Pl.8) 147

(SG 53as) 163

(Pl.2)

218

(Pl.ll) 49

(SG 82) 183

(SG 60) 166

(SG 76) 180

(ROYAL REPRINT) 131

108

224

(SG 56 'DEEP') 169

(U/M) 235

(U/M) 257

(SG 68wi) 177

(U/M) 201

(U/M) 292

2

(SG 98) 196

(L/M) 204

(SG 125s) 216

(SG 84d)

П

Est: £34 513