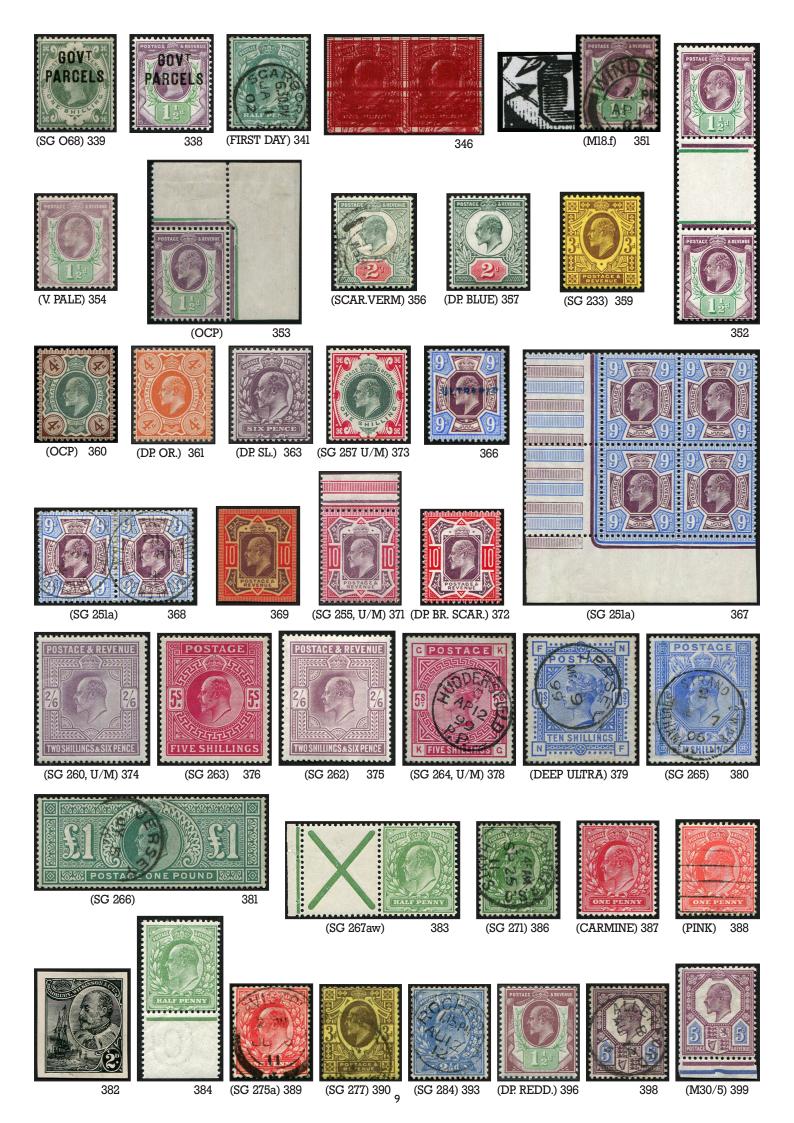

NONGMO

USWATE

52

INY

65

13

(SG 26wi) 118

(SG 36) 124

(Pl.8) 147

(SG 53as) 163

(Pl.2)

218

(Pl.ll) 49

(SG 82) 183

(SG 60) 166

(SG 76) 180

(ROYAL REPRINT) 131

108

224

(SG 56 'DEEP') 169

(U/M) 235

(U/M) 257

(SG 68wi) 177

(U/M) 201

(U/M) 292

2

(SG 98) 196

(L/M) 204

(SG 125s) 216

(SG 84d)

П

Est: £34 513