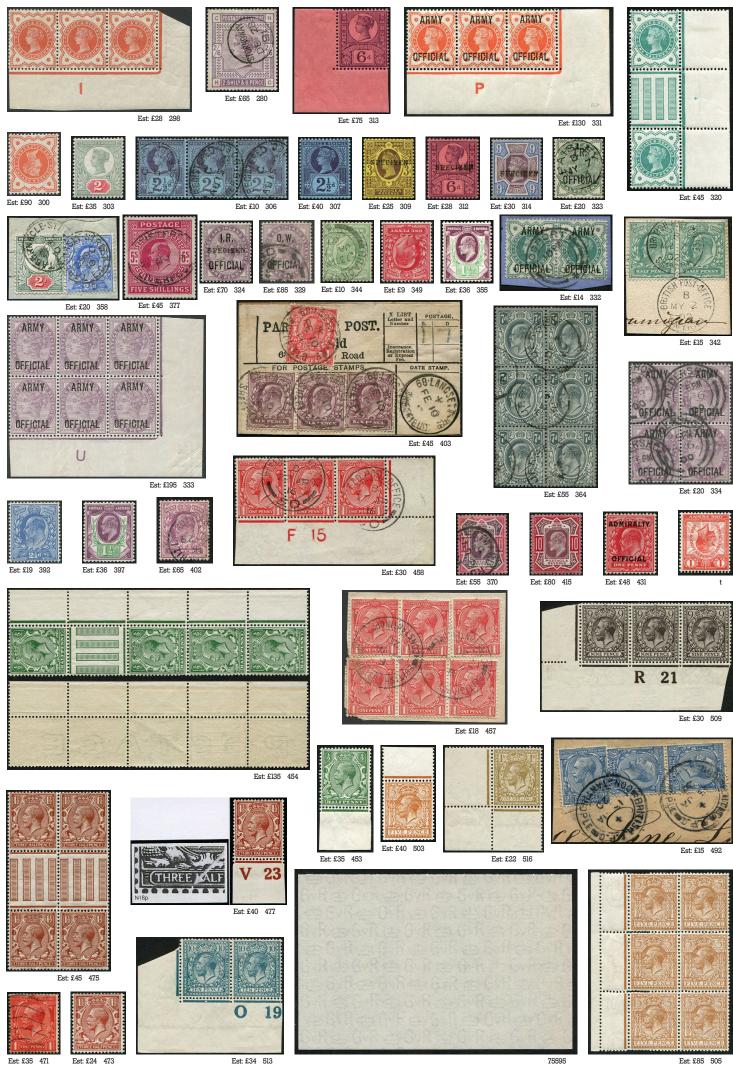

(U/M) 292

2

(SG 98) 196

(L/M) 204

(SG 125s) 216

(SG 84d)

П

Est: £34 513

75595

Est: £85 505

|    |          | BLACK SG 1-3                                                                                                      |        |
|----|----------|-------------------------------------------------------------------------------------------------------------------|--------|
| I  | (E75831) | 1840 Id HOUSE OF COMMONS ENVELOPE                                                                                 |        |
|    |          | IN 'BLACK' SG PE9 to 'Chichester.Fb.1840' signed                                                                  |        |
|    |          | by 'l. C. Smith', small soils top right. Fresh & pretty.                                                          | (075   |
| h  | (F75669) | (c. £3,000)<br>1840 2d Mulready Letter sheet Stereo 'A90' <u>MINT,</u>                                            | £875   |
| 2  | (2/0007) | superb fresh. (c. £420)                                                                                           | £175   |
| 3  | (E75395) | 1839 TREASURY COMPETITION WHITING                                                                                 | 2175   |
| 5  |          | EMBOSSED ESSAY IN BLUE (NO.23) 'VR.POST                                                                           |        |
|    |          | OFFICE.1d' few small thins but fresh & fine.                                                                      | £275   |
| 4  | (E75393) | 1839 TREASURY COMPETITION 'CONGREVE'                                                                              |        |
|    |          | ESSAY Id IN BLACK & RED, fresh & fine colour. (c.                                                                 |        |
|    |          | £1,600)                                                                                                           | £380   |
| 5  |          | 1840 Id RAINBOW TRIAL (STATE 3) IN                                                                                |        |
|    |          | <b>'DEEP-BLUE'</b> (on white wove paper with added                                                                |        |
|    |          | prussiate in paper) with notation 'CP' in pencil.<br>Superb fresh & an exhibition piece. (Spec.DP20C/a)           | £1,250 |
| 6  | (E56999) | Id Pl.Ia 'CJ-CK' <u>(SG 3, GREY-BLACK WORN</u>                                                                    | 21,230 |
| Ŭ  |          | PLATE) PAIR superb used upright 'orange/red'                                                                      |        |
|    |          | MX's, fine four margins & very pretty. (Cat £1800)                                                                | £900   |
| 7  | (E75830) | Id PI.1a 'PD' USED ON 'MAY.29th.1840' ON                                                                          |        |
|    |          | <b>ENTIRE</b> fine four margins & crisp red MX, from                                                              |        |
|    |          | 'Cheltenham-London' very scarce to get any 'May'                                                                  |        |
|    |          | date on the front of the cover). (c. £2,000)                                                                      | £650   |
| 8  | (E75587) | Id PI.1a 'JG' USED ON 'MAY.15th.1840' tied by two                                                                 |        |
|    |          | <u>'RED' MX's,</u> fine four margins. (Double strikes of MX used in May. 1840 are very scarce. (c. £3,250 on full |        |
|    |          | cover)                                                                                                            | £375   |
| 9  | (E75549) | Id PI.Ia 'SA' <u>SG 3 'GREY-BLACK' VFU,</u> lovely 'orange/                                                       | 2070   |
|    |          | red' MX, fine four-large margins. Pretty. (Spec.AS2)                                                              |        |
|    |          | (c. £350)                                                                                                         | £175   |
| 10 | (E75450) | Id PI.Ib 'HJ' 'HUGICUS-GIGANTICUS (unofficial                                                                     |        |
|    |          | Latin for a 'big one'!) VFU, light red MX, four fine-                                                             |        |
|    |          | gigantic margins.                                                                                                 | £295   |
| 11 | (E75449) | Id PI.Ib 'FK' <u>(SG I 'INTENSE-BLACK') VFU,</u> neat                                                             |        |
|    |          | crisp black MX, four fine-large margins. Amazing intensity of colour. (Spec.AS4) (c. £525)                        | £240   |
| 12 | (E75822) | Id PI.2 'HE-HH' <u>STRIP OF FOUR SUPERB</u>                                                                       | 2270   |
| 12 | · · ·    | USED, crisp 'red' MX's, four close-fine margins (just                                                             |        |
|    |          | touching on 'HF'). Sound, pretty & scarce.                                                                        | £1,850 |
| 13 | (E75399) | Id PI.2 'PB' RE-CUT LETTER SQ superb used, crisp                                                                  |        |
|    |          | part red MX, four fine-huge margins. Very pretty.                                                                 |        |
|    |          | (Spec.A14d) (c. £450)                                                                                             | £275   |
| 14 | (E75433) | Id PI.2 'IH' (SG I 'INTENSE-BLACK') VFU, neat black                                                               |        |
|    |          | MX, four good-large margins. Stunning colour. (Spec.                                                              | £275   |
| 15 |          | AS4) (c. £525)<br>Id PI.3 'JJ' <u>VARIETY, ON 'BLEUTE' PAPER</u> VFU, light                                       | LZIJ   |
| 15 | ()       | red MX, good four margins. Scarce. (Spec.AS20e) (c.                                                               |        |
|    |          | £800)                                                                                                             | £240   |
| 16 | (E75400) | Id PI.4 <u>'SC' RE-ENTRY MINT,</u> four clear-fine                                                                |        |
|    |          | margins, good M/M (slightly patchy gum), very scarce                                                              |        |
|    |          | to get a 're-entry' mint. (Spec.AS23.a) (c. £14,500)                                                              | £1,950 |
| 17 | (E52330) | Id PI.5 'TH' VARIETY, 'VERY INTENSE-BLACK' VFU,                                                                   |        |
|    |          | part bottom sheet marginal, crisp black MX, fine four                                                             | (205   |
|    | (575447) | margins. Amazing 'uber' intense colour.                                                                           | £295   |
| 18 | (2/344/) | Id PI.6 'TA-TB' <u>PAIR</u> VFU light red MX's, four good margins. (c. £1,250)                                    | £420   |
| 19 | (E75398) | Id PI.6 'QA' <u>'PINKISH' MX,</u> lovely strike on fine four                                                      | L720   |
|    | · · ·    | margin copy. Unusual & pretty. Scarce!                                                                            | £375   |
| 20 | (E75432) | Id PI.6 'DH' <u>'RUBY' MX,</u> very fine neat complete                                                            |        |
|    |          | upright strike four fine margins. Lovely colour &                                                                 |        |
|    |          | pretty. (Spec.AS41.ve) (c. £800)                                                                                  | £350   |
| 21 | (E53446) | Id PI.7 'GA' VFU, four large-huge margins, neat black                                                             |        |
|    |          | MX, pretty & a big stamp.                                                                                         | £295   |
| 22 | (E75444) | Id PI.7 'FF' <u>VFU</u> , light red MX, four good-huge                                                            | CI 45  |
| ~~ | (E74093) | margins. (c. $\pounds$ 400)                                                                                       | £145   |
| 23 |          | Id PI.8 'KB' <u>U/M</u> , superb fresh with wonderful gum, four close-fine margins. A scarce plate to get. (Spec. |        |
|    |          | AS49) (c. £16,500)                                                                                                | £2,500 |
| 24 |          | Id PI.8 'LA' (SG 2wi, 'WMK.INV') VFU, light red                                                                   | ,      |
|    |          | MX, four good margins. Sound & rare on this plate.                                                                |        |
|    |          | (Spec.AS49d) (c. £3,750)                                                                                          | £950   |
|    |          |                                                                                                                   |        |